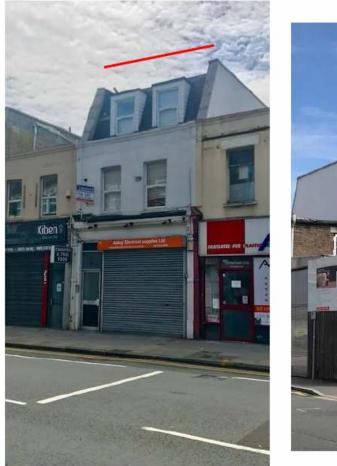

# **FREEHOLD RESIDENTIAL INVESTMENT/DEVELOPEMENT** Offers in region of £1.5 Million

<u>Abbey Parade, Merton High Street,</u> <u>SW19 1DG</u>

Email: enquiries@drakesfield.co.uk Web: www.drakesfield.co.uk Company Reg No: 3631397 VAT Reg No: 736 3377 19

#### Location:

The property is situated between Colliers Wood and South Wimbledon Underground, on the busy Merton High Street. Close to local amenities/shopping retailers.

The property shares the vicinity with a mixture of commercial and residential units on the same parade. Most of the commercial has been changed into residential over the years.

#### **Description:**

An opportunity to acquire this freehold investment/development subject to existing AST's.