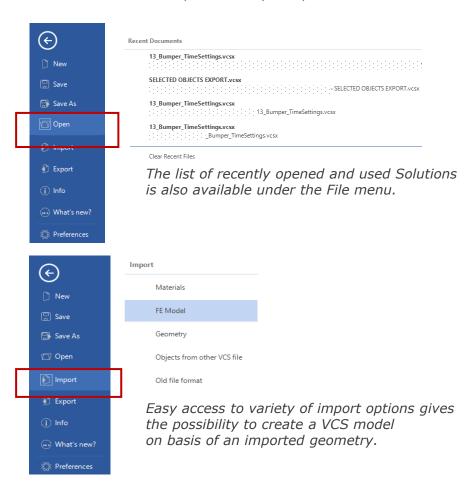

### NEW MAIN TOOLBAR - HELP

After entering the File menu you can create a new VCS Solution.
This procedure allows you to create a macro element model from scrach.
Similarly, a new material, characteristic, cross section or report can be created.

Additionally, in the File menu you will find easy access to recently opened VCS Solutions and to all available Import and Export options