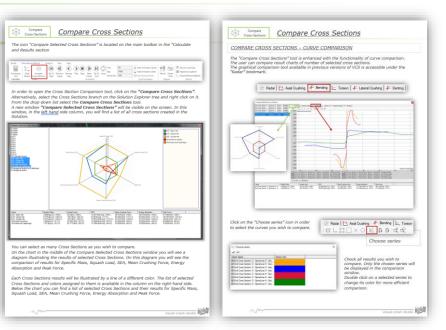

## NEW MAIN TOOLBAR - HELP

In the new **Help Section** you will find up-to-date manuals and help information covering all features present in the VCS software.