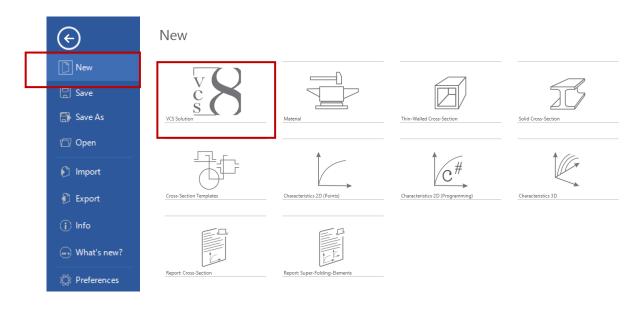

### NEW MAIN TOOLBAR - HELP

After entering the File menu you can create a new VCS Solution.
This procedure allows you to create a macro element model from scrach.
Similarly, a new material, characteristic, cross section or report can be created.

Additionally, in the File menu you will find easy access to recently opened VCS Solutions and to all available Import and Export options