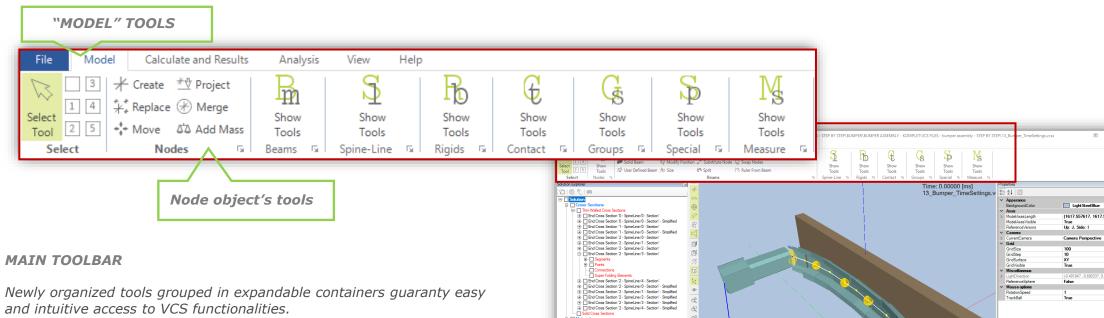

# MAIN TOOLBAR Newly organized tools grouped in expandable containers guaranty easy and intuitive access to VCS functionalitiess **SOLUTION EXPLORER** New, plain design, intuitive organization of objects and folders Solution Explorer D @ ? 00 Solution explorer tools: Move to folder Collapse Solution Tree Expand Solution Tree Advanced Search

- Model section tools used for model creation
- Calculation section calculation processor, animation toolbar,
   Chart Wizard and other tools for results comparison
- Analysis section direct access to the Cross Section Analyzer and a base for future development of additional optimization tools
- View section additional 3D view tools