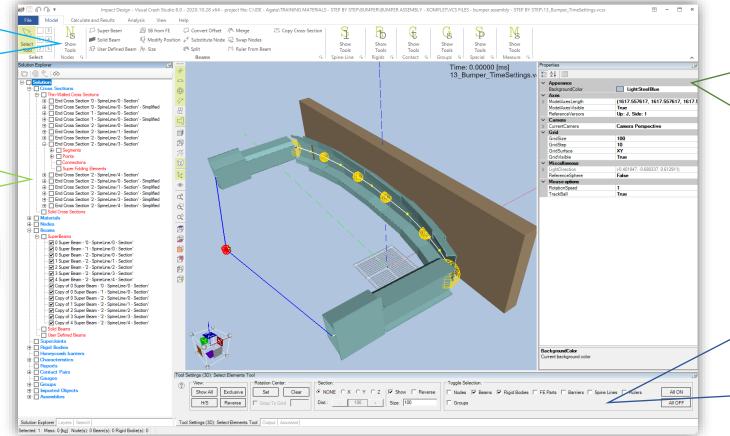

# MAIN TOOLBAR Newly organized tools grouped in expandable containers guaranty easy and intuitive access to VCS functionalitiess **SOLUTION EXPLORER** New, plain design, intuitive organization of objects and folders Solution Explorer D @ ? 00 Solution explorer tools: Move to folder Collapse Solution Tree Expand Solution Tree Advanced Search

- Model section tools used for model creation
- Calculation section calculation processor, animation toolbar,
   Chart Wizard and other tools for results comparison
- Analysis section direct access to the Cross Section Analyzer and a base for future development of additional optimization tools
- View section additional 3D view tools

### NEW MAIN TOOLBAR - HELP

After entering the File menu you can create a new VCS Solution.
This procedure allows you to create a macro element model from scrach.
Similarly, a new material, characteristic, cross section or report can be created.