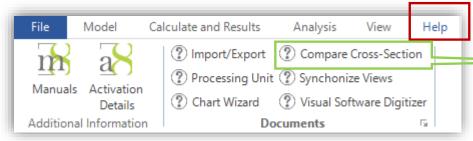

## NEW MAIN TOOLBAR - HELP

In the new **Help Section** you will find up-to-date manuals and help information covering all features present in the VCS software.