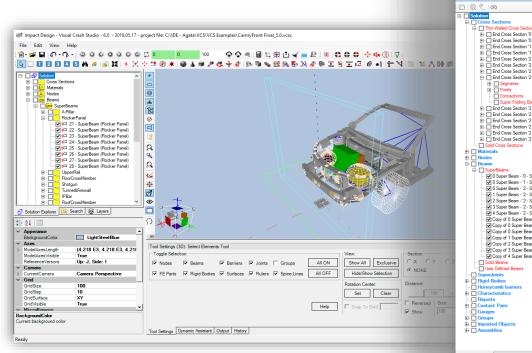

# MAIN TOOLBAR Newly organized tools grouped in expandable containers guaranty easy and intuitive access to VCS functionalitiess **SOLUTION EXPLORER** New, plain design, intuitive organization of objects and folders Solution Explorer D @ ? 00 Solution explorer tools: Move to folder Collapse Solution Tree Expand Solution Tree Advanced Search

#### **PROPERTIES WINDOW**

You can organize the VCS environment according to your needs and taste. All windows of VCS 8.0 can be moved, sized and placed in user-defined location

#### TOOL SETTINGS WINDOW

Updated design grants easy access to all functionalities of a selected VCS tool.

Up to date help documents provide a step-by-step guidance for each selected tool

- DYNAMIC ENGINEERING ASSISTANT
- OUTPUT WINDOW