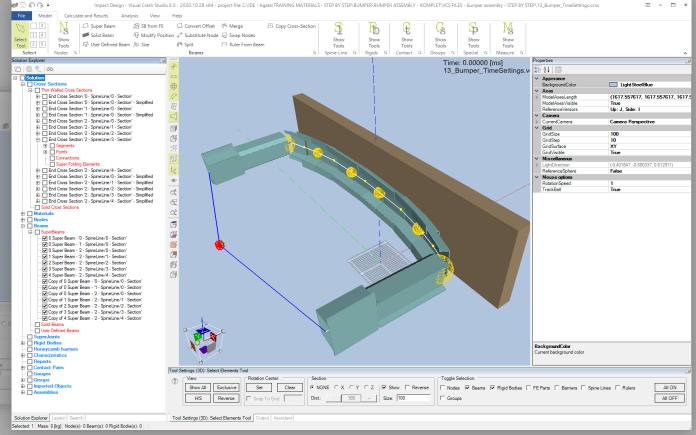

# MAIN TOOLBAR Newly organized tools grouped in expandable containers guaranty easy and intuitive access to VCS functionalitiess **SOLUTION EXPLORER** New, plain design, intuitive organization of objects and folders Solution Explorer D @ ? 00 Solution explorer tools: Move to folder Collapse Solution Tree Expand Solution Tree Advanced Search

- Model section tools used for model creation
- Calculation section calculation processor, animation toolbar,
   Chart Wizard and other tools for results comparison
- Analysis section direct access to the Cross Section Analyzer and a base for future development of additional optimization tools
- View section additional 3D view tools