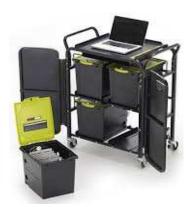

## TECH TUB

Lock. Charge. Sync. It really is that simple. Tech Tub<sup>TM</sup> is a compact solution designed to support various mobile devices. Made from highly durable, heat resistant ABS plastic and vented to ensure airflow, Tech Tubs<sup>TM</sup> are secure, mobile and lightweight. Tech Tubs<sup>TM</sup> support a "grow your technology" approach to purchasing.

Tech Tub shown with options.