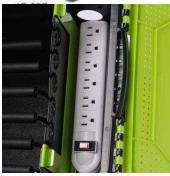

## **Key Features**

- Five iPad® device holder
- Six-outlet power strip and power strip tray
- Locking block and pin to lock tub to counters and tables
- Two padlocks with the same keys
  - Divider with cable routing
    - Hook and loop straps