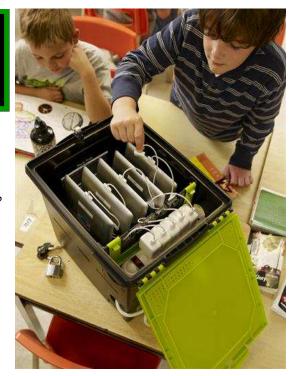

## TECH TUB

Lock. Charge. Sync. It really is that simple. Tech Tub<sup>TM</sup> is a compact solution designed to support various mobile devices. Made from highly durable, heat resistant ABS plastic and vented to ensure airflow, Tech Tubs<sup>TM</sup> are secure, mobile and lightweight. Tech Tubs<sup>TM</sup> support a "grow your technology" approach to purchasing.

## **Key Features**

- Five iPad® device holder
- Six-outlet power strip and power strip tray
- Locking block and pin to lock tub to counters and tables
- Two padlocks with the same keys
  - Divider with cable routing
    - Hook and loop straps

Tech Tub shown with options.