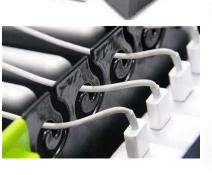

## **Key Features**

- Five iPad® device holder
- Six-outlet power strip and power strip tray
- Locking block and pin to lock tub to counters and tables
- Two padlocks with the same keys
  - Divider with cable routing
    - Hook and loop straps