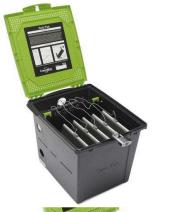

## TECH TUB

Lock. Charge. Sync. It really is that simple. Tech Tub<sup>TM</sup> is a compact solution designed to support various mobile devices. Made from highly durable, heat resistant ABS plastic and vented to ensure airflow, Tech Tubs<sup>TM</sup> are secure, mobile and lightweight. Tech Tubs<sup>TM</sup> support a "grow your technology" approach to purchasing.

## **Key Features**

- Five iPad® device holder
- Six-outlet power strip and power strip tray
- Locking block and pin to lock tub to counters and tables
- Two padlocks with the same keys
  - Divider with cable routing
    - Hook and loop straps

Tech Tub shown with options.