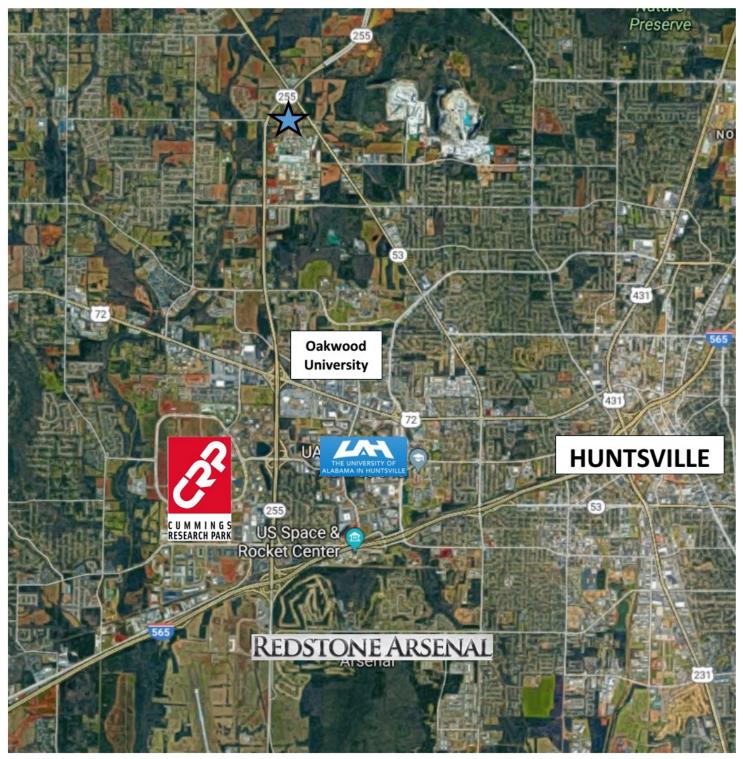

## Area Major Employment & Distance

Cummings Research Park - 4.3 Miles Redstone Arsenal Huntsville - 6 Miles Oakwood University - 2.3 Miles University of Alabama Huntsville - 4.5 Miles Downtown Huntsville - 6 Miles Toyota Engine Plant - 2 Miles Rocketdyne - 2 Miles Facebook Data Center - 2 Miles Mazda Toyota Plant - 12 Miles