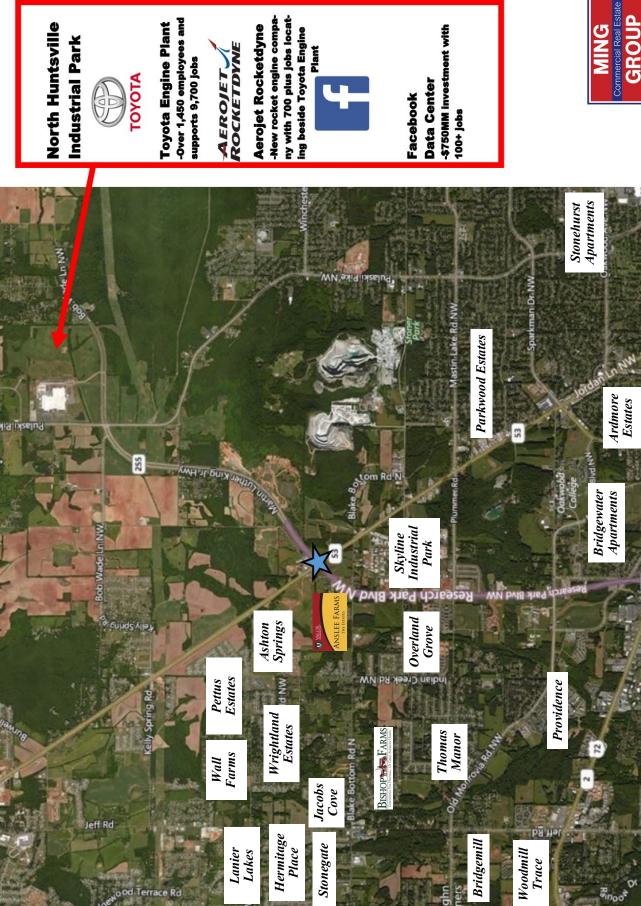

D

**Hwy 53 Industry and Rooftops** 

## Area Major Employment & Distance

Cummings Research Park - 4.3 Miles Redstone Arsenal Huntsville - 6 Miles Oakwood University - 2.3 Miles University of Alabama Huntsville - 4.5 Miles Downtown Huntsville - 6 Miles Toyota Engine Plant - 2 Miles Rocketdyne - 2 Miles Facebook Data Center - 2 Miles Mazda Toyota Plant - 12 Miles