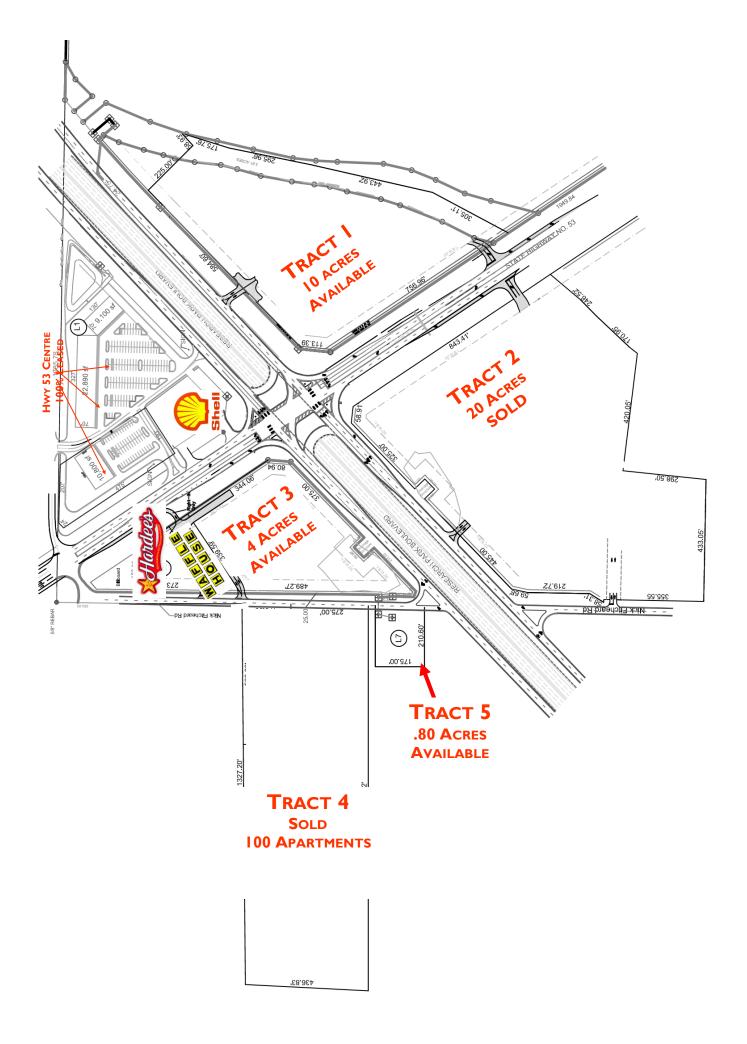

## **3 Commercial Tracts Available** Intersection of Research Park & Highway 53 Huntsville, AL

- Tract 1: Available 10 acres
- Tract 2: Sold 20 acres
- Tract 3: Available 4 acres
- Tract 4: Sold 100 new apartments
  under construction
- Tract 5: Available .80 acres

- Located at intersection of Research Park Blvd and Hwy 53
- Daily traffic count of 28,000
- Less than 2 miles west of Toyota Engine plant, Rocketdyne, and Facebook Data Center
- Less than 20 min from Redstone Arsenal, Downtown Huntsville, Research Park, and \$1.6 billion Mazda Toyota plant
- Huntsville is the 2nd fastest growing metro area in Alabama
- Located in Madison County which is 4th fastest growing county in the state
- Excellent access with Hwy 53 road frontage and Research Park Blvd.