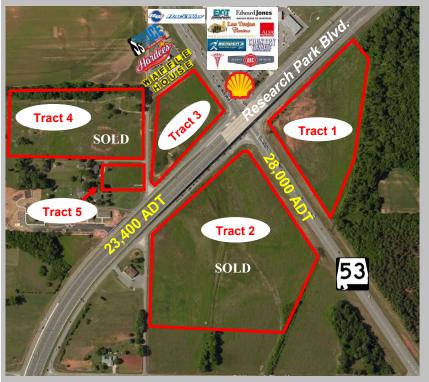

## **3 Commercial Tracts Available** Intersection of Research Park & Highway 53 Huntsville, AL

- Tract 1: Available 10 acres
- Tract 2: Sold 20 acres
- Tract 3: Available 4 acres
- Tract 4: Sold 100 new apartments
  under construction
- Tract 5: Available .80 acres

- Located at intersection of Research Park Blvd and Hwy 53
- Daily traffic count of 28,000
- Less than 2 miles west of Toyota Engine plant, Rocketdyne, and Facebook Data Center
- Less than 20 min from Redstone Arsenal, Downtown Huntsville, Research Park, and \$1.6 billion Mazda Toyota plant
- Huntsville is the 2nd fastest growing metro area in Alabama
- Located in Madison County which is 4th fastest growing county in the state
- Excellent access with Hwy 53 road frontage and Research Park Blvd.