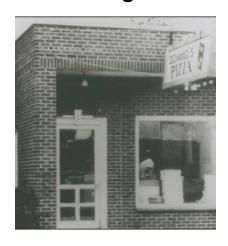

### Tom Monaghan Starts Domino's Pizza in Ypsilanti

- In 1960 Tom Monaghan and his brother James borrowed \$900 to take over an ailing pizzeria in Ypsilanti.
- In 1961 James traded half of the business to Tom for a Volkswagen Beetle.
- In 1965 Tom renamed the business "Domino's Pizza."
- Tom and his brother Jim bounced around from foster home to orphanage throughout most of their childhood.
- By 2006 over 8,000 Domino's stores had opened throughout the world.
- In 1983 Monaghan bought the Detroit Tigers baseball franchise. The next year they were World Series champions