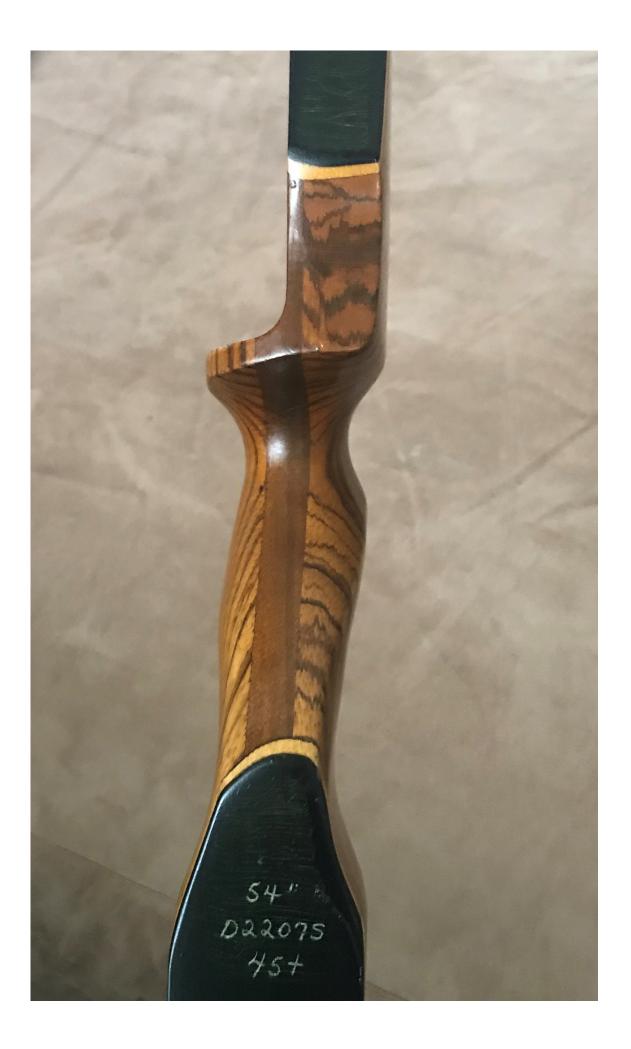

YEAR: 1969 +/-MAKE: Shakespeare MODEL: Super Necedah X30 HAND: RH DRAW WEIGHT: 45# AMO LENGTH: 54 inches PRICE: \$149.00 SHIPPING: \$19.00 TOTAL COST: \$168.00

DESCRIPTION: Great looking and performing 1969 (estimate) Shakespeare Super Necedah X30. Original finish in excellent overall condition. Beautiful Zebrawood. No delamination; no chips or cracks; limbs are straight. NO drilled holes. No stress lines or crazing (a little faint crazing near the bow specs and sight window (see pic although crazing is so faint is doesn't really show up in the photo). A few scratches and scuffs. This is a really nice bow in exceptional condition for its age. This bow cost \$75 new, which translates to \$487 in 2019 inflation adjusted dollars.