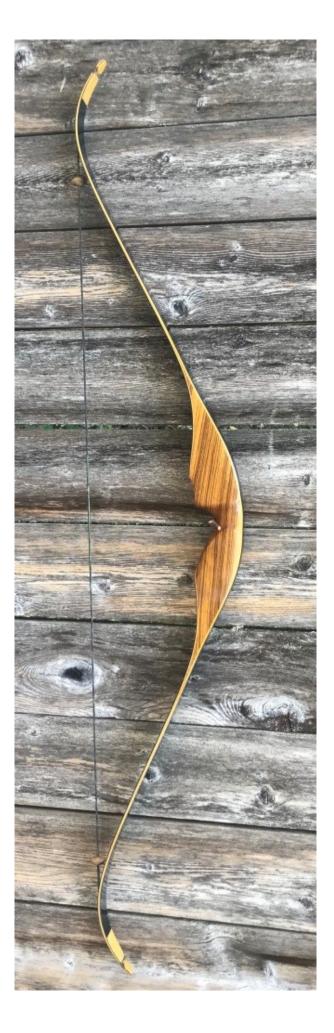

YEAR: 1969 +/-MAKE: Shakespeare MODEL: Super Necedah X30 HAND: RH DRAW WEIGHT: 45# AMO LENGTH: 54 inches PRICE: \$149.00 SHIPPING: \$19.00 TOTAL COST: \$168.00

DESCRIPTION: Great looking and performing 1969 (estimate) Shakespeare Super Necedah X30. Original finish in excellent overall condition. Beautiful Zebrawood. No delamination; no chips or cracks; limbs are straight. NO drilled holes. No stress lines or crazing (a little faint crazing near the bow specs and sight window (see pic although crazing is so faint is doesn't really show up in the photo). A few scratches and scuffs. This is a really nice bow in exceptional condition for its age. This bow cost \$75 new, which translates to \$487 in 2019 inflation adjusted dollars.