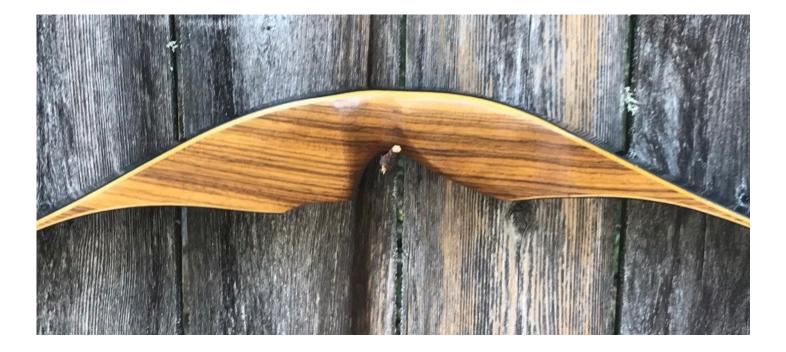

YEAR: 1969 +/-MAKE: Shakespeare MODEL: Super Necedah X30 HAND: RH DRAW WEIGHT: 45# AMO LENGTH: 54 inches PRICE: \$149.00 SHIPPING: \$19.00 TOTAL COST: \$168.00

DESCRIPTION: Great looking and performing 1969 (estimate) Shakespeare Super Necedah X30. Original finish in excellent overall condition. Beautiful Zebrawood. No delamination; no chips or cracks; limbs are straight. NO drilled holes. No stress lines or crazing (a little faint crazing near the bow specs and sight window (see pic although crazing is so faint is doesn't really show up in the photo). A few scratches and scuffs. This is a really nice bow in exceptional condition for its age. This bow cost \$75 new, which translates to \$487 in 2019 inflation adjusted dollars.