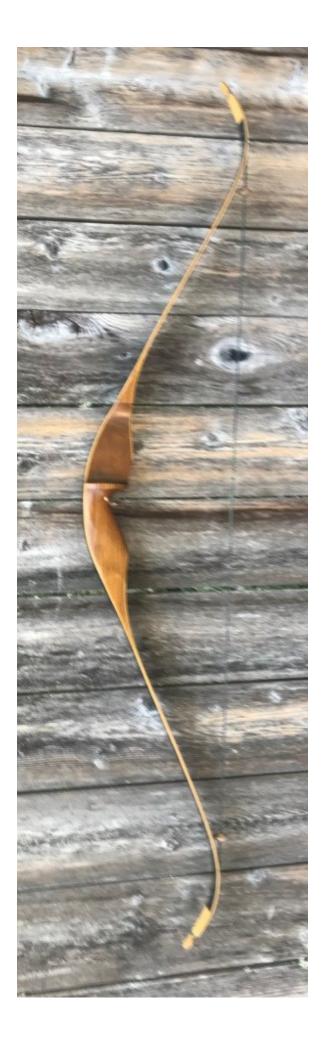

YEAR: 1969 +/-MAKE: Shakespeare MODEL: Super Necedah X30 HAND: RH DRAW WEIGHT: 45# AMO LENGTH: 54 inches PRICE: \$149.00 SHIPPING: \$19.00 TOTAL COST: \$168.00

DESCRIPTION: Great looking and performing 1969 (estimate) Shakespeare Super Necedah X30. Original finish in excellent overall condition. Beautiful Zebrawood. No delamination; no chips or cracks; limbs are straight. NO drilled holes. No stress lines or crazing (a little faint crazing near the bow specs and sight window (see pic although crazing is so faint is doesn't really show up in the photo). A few scratches and scuffs. This is a really nice bow in exceptional condition for its age. This bow cost \$75 new, which translates to \$487 in 2019 inflation adjusted dollars.