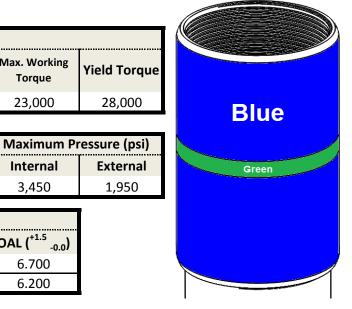

Internal

3,450

**External** 

1,950

| Torque Values (ft-lbs) |         |              |              |              |
|------------------------|---------|--------------|--------------|--------------|
| During Make-Up         |         | Max. Working | Yield Torque |              |
| Minimum                | Optimum | Maximum      | Torque       | rieiu rorque |
| 16,000                 | 18,500  | 21,000       | 23,000       | 28,000       |

| Yield Stress (x1000 lbs.) |             |  |
|---------------------------|-------------|--|
| Tensile                   | Compressive |  |
| 1,069                     | 1,069       |  |

|         | Blanking Dimensions (in)              |                                         |                                         |  |
|---------|---------------------------------------|-----------------------------------------|-----------------------------------------|--|
|         | ID ( <sup>+0.0</sup> <sub>032</sub> ) | OD ( <sup>+.032</sup> <sub>-0.0</sub> ) | OAL ( <sup>+1.5</sup> <sub>-0.0</sub> ) |  |
| Box End | 12.415                                | 14.175                                  | 6.700                                   |  |
| Pin End | 12,415                                | 13.375                                  | 6.200                                   |  |