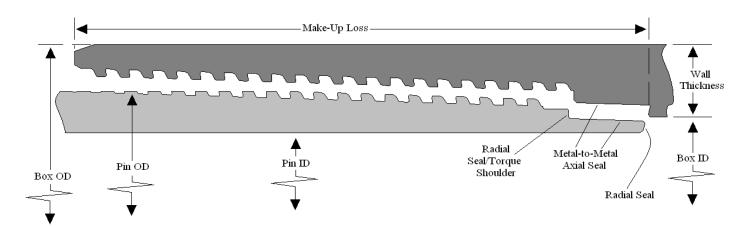

## **TCPC**

|          | Coupling and Pipe Dimensions (in) |                |          |         |                 |          |
|----------|-----------------------------------|----------------|----------|---------|-----------------|----------|
|          | Outer Diameter                    | Inner Diameter | Coupling | Make-up | Wall Thickness  | Drift    |
| Coupling | 14.175                            | 12.349         | Length   | Loss    | wall illickness | Diameter |
| Pipe     |                                   | 12.415         | 13.375   | 5.700   | 0.480           | 12.259   |
| Pin      | ************                      | 12.349         |          |         |                 |          |