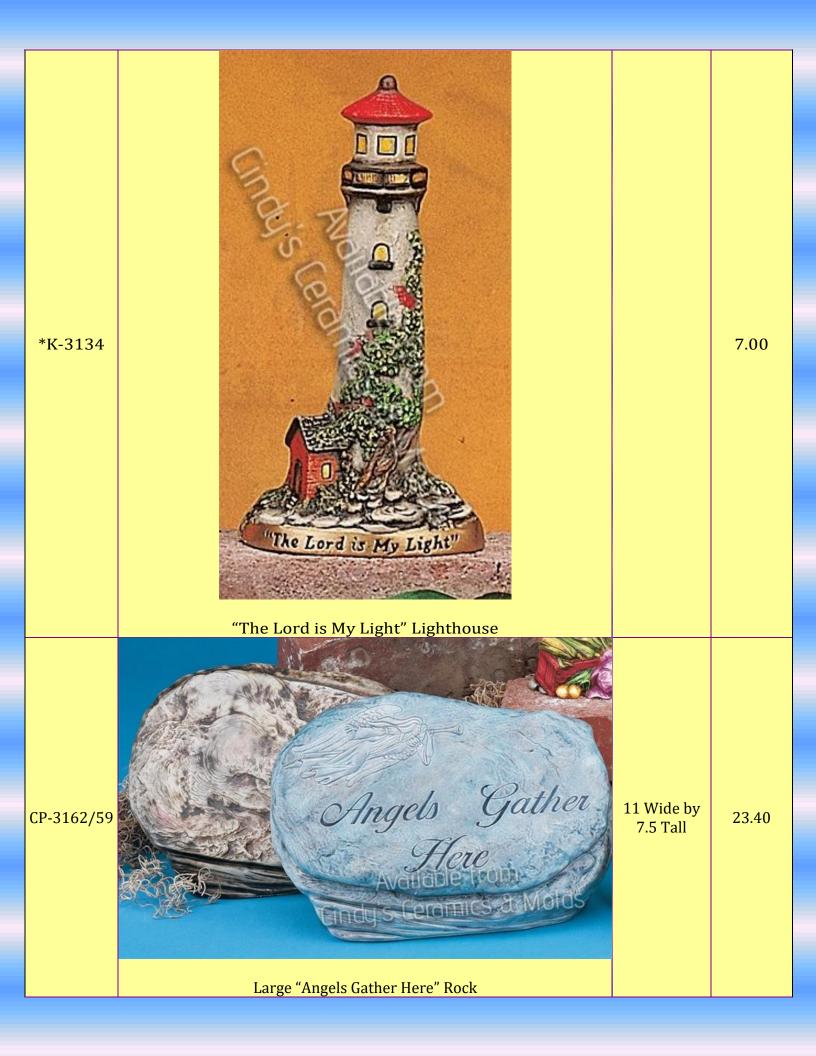

-----|-----------------------------------------------------|------------------------|-------|--|
| CP- 3037 | Jesus Loves Me                                      | 6 <sup>1</sup> /2 Tall | 6.00  |  |

| CP- 3045   | Two Plain Hanging Crosses           | 3 <sup>1</sup> /2 Tall & 4<br>Tall | 4.00  |
|------------|-------------------------------------|------------------------------------|-------|
| CP- 3068/9 | Jesus Watching Light (3-D Illusion) | 8 <sup>1</sup> /2 Tall             | 17.40 |

| CP- 3111 | Avaliable From © Unity's Rerairies & Molds  Female Millennium Angel | 12 Tall | 20.00 |
|----------|---------------------------------------------------------------------|---------|-------|
| CP- 3112 | Available From Cincus ceramics & Molds  Male Millennium Angel       | 12 Tall | 20.00 |



| CP-3202/4  | Small Angel "Believe" Rock | 4 <sup>1</sup> /2 Tall              | 11.40 |
|------------|----------------------------|-------------------------------------|-------|
| CP-3204/71 |                            | 4 <sup>1</sup> /2 Tall by 8<br>Wide | 13.50 |

| P- 1062 | P1062  Angel Kneeling | 9 <sup>1</sup> /2 Tall                | 21.00 |  |
|---------|-----------------------|---------------------------------------|-------|--|
| SG-60   |                       | Ranging from<br>2 Tall to 6.5<br>Long | 5.70  |  |



| DH-1311 | DH 1311 Mary with Baby Jesus  Mary with Baby Jesus | 12 Tall                                                 | 15.00 |
|---------|----------------------------------------------------|---------------------------------------------------------|-------|
|