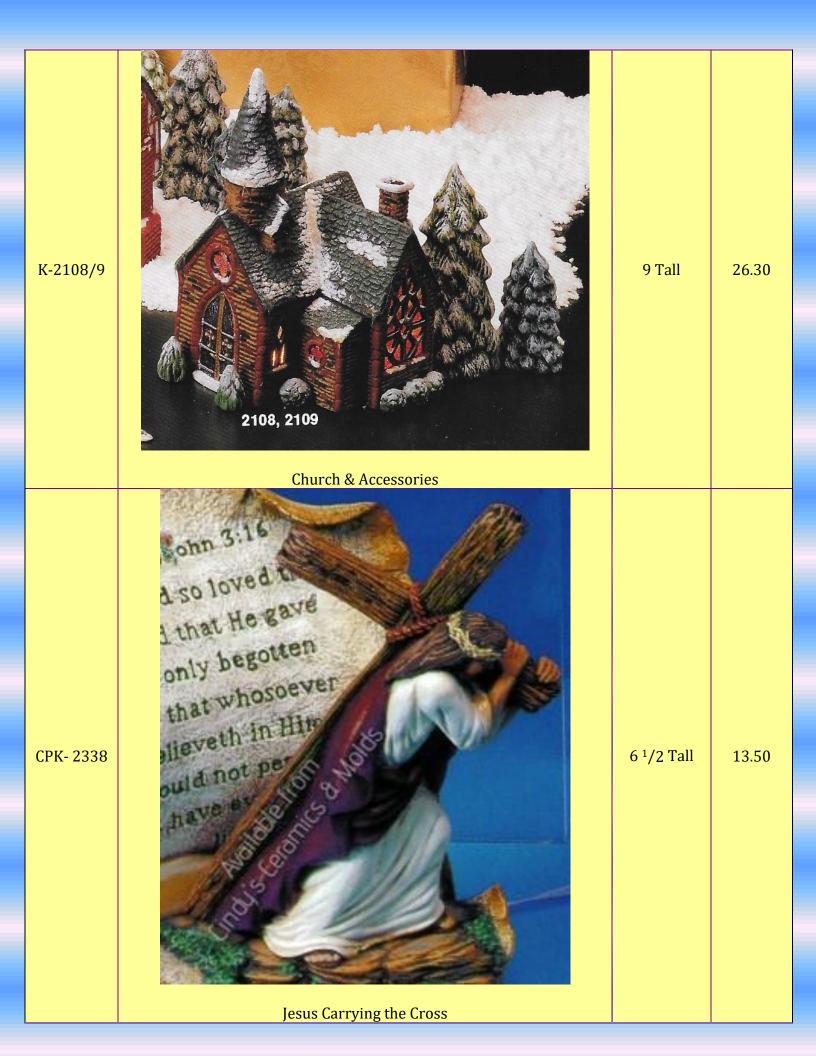

| 3 <sup>3</sup> /4 Tall                                 | 14.40 (set of three) |



| CPK- 2340/1 | For unto you is born this day in the city of David a Saviour, which is Christ e Lord  St. Luke Scroll for K-2450, 2451 (Sold Separately) | 8 <sup>1</sup> /2 Tall | 29.25 |
|-------------|------------------------------------------------------------------------------------------------------------------------------------------|------------------------|-------|
| CPK- 2450   | Three Small Wisemen (for K-2340, 2441)                                                                                                   | 3 <sup>1</sup> /2 Tall | 5.40  |

| CPK- 2451       | Drummer Boy/ Jesus (for K-2340, 2441) | 4 Tall   | 6.75  |
|-----------------|---------------------------------------|----------|-------|
| *CPK-<br>2580/1 | Mary, Joseph, & Donkey                | 8.5 Tall | 32.8