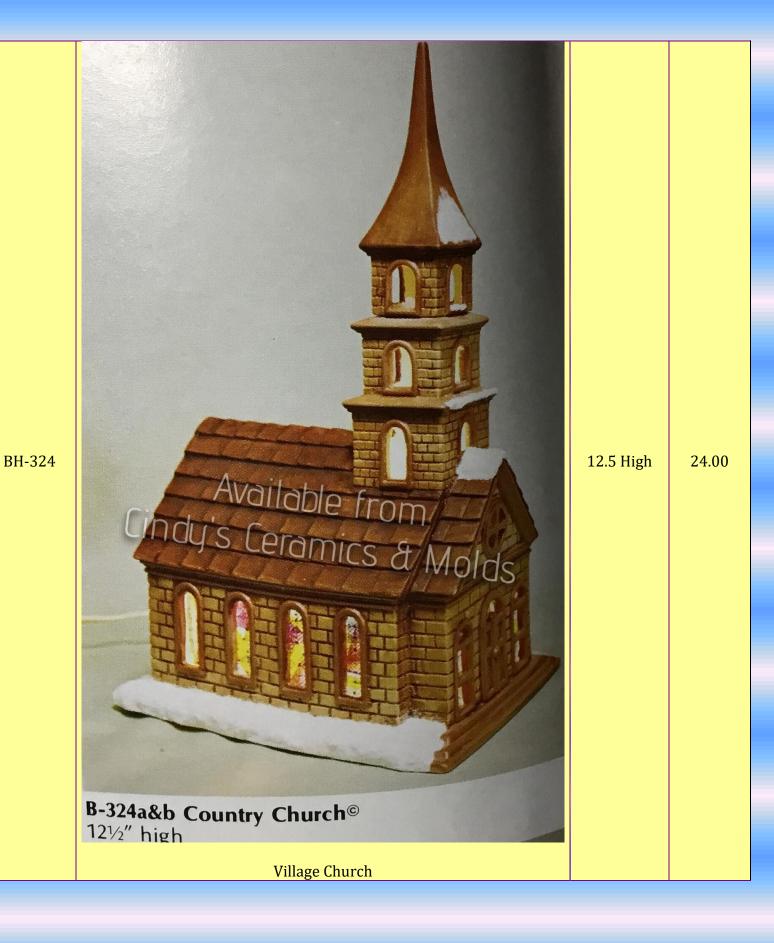

| CE-S | Available from Cindus Ceramics & Molds  Little Angels | 3 <sup>1</sup> /2 Tall | 5.00 (set of<br>two) |  |
|------|-------------------------------------------------------|------------------------|----------------------|--|
| CE-1 | Available From  © Cindus Ceramics & Molds 1107        | 3 <sup>1</sup> /4 Tall | 5.00 (set of<br>two) |  |
| C-18 | Church with Steeple                                   | 10.5 High              | 17.60                |  |