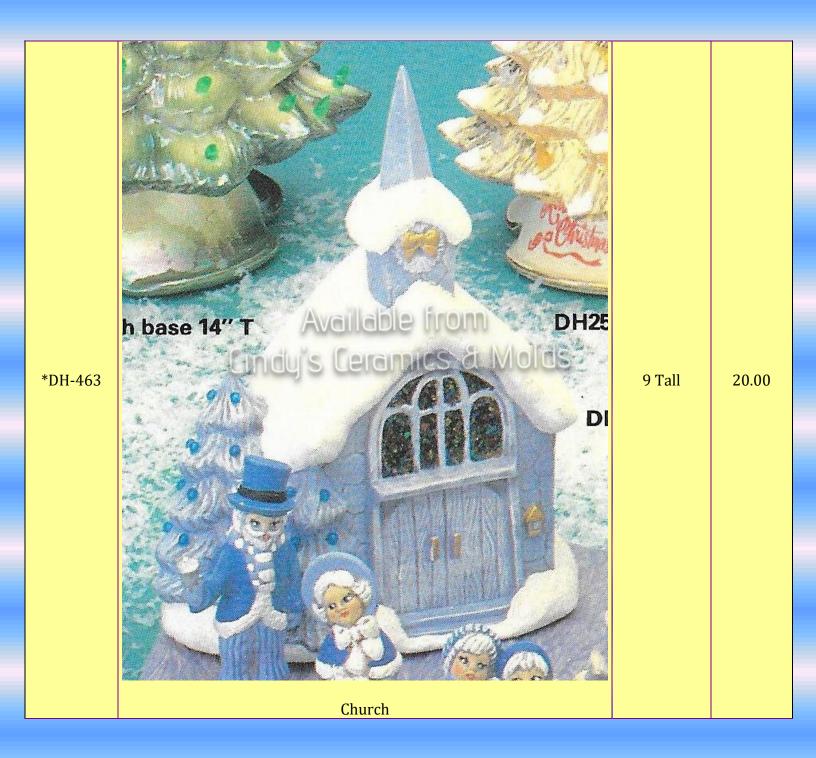

| OCS-294 | Church (one church included, we just wanted to show two different angles) | 9.75 Wide by<br>14 Long | 30.00 |  |
|---------|---------------------------------------------------------------------------|-------------------------|-------|--|
| *P-292  | © P-292                                                                   | 4 Wide by 9.5<br>High   | 17.50 |  |