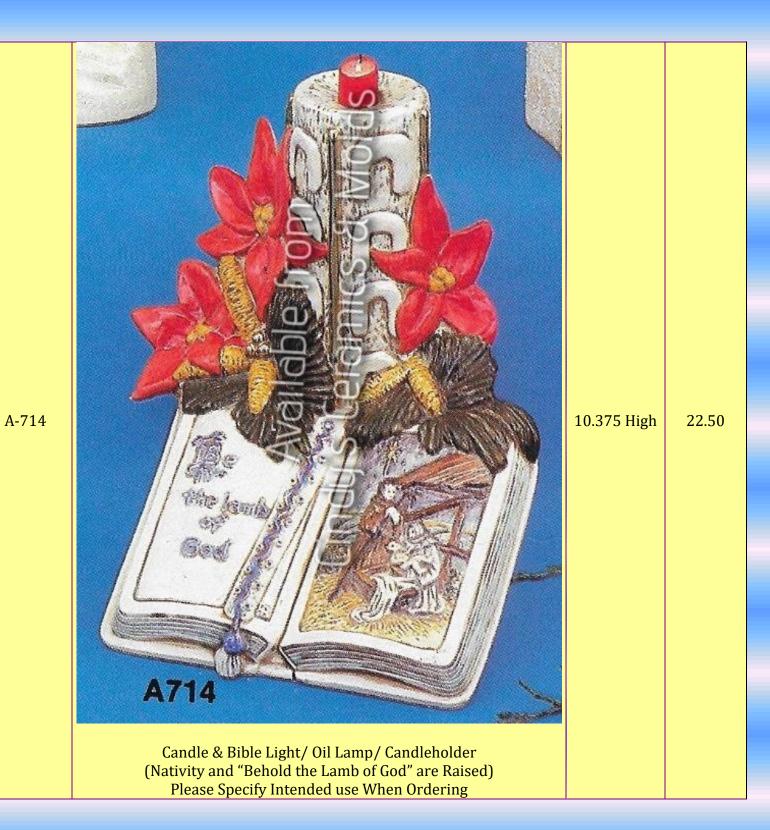

| CPK- 2340/1 | For unto you is born this day in the city of David a Saviour, which is Christ e Lord  St. Luke Scroll for K-2450, 2451 (Sold Separately) | 8 <sup>1</sup> /2 Tall | 29.25 |
|-------------|------------------------------------------------------------------------------------------------------------------------------------------|------------------------|-------|
| CPK- 2450   | Three Small Wisemen (for K-2340, 2441)                                                                                                   | 3 <sup>1</sup> /2 Tall | 5.40  |