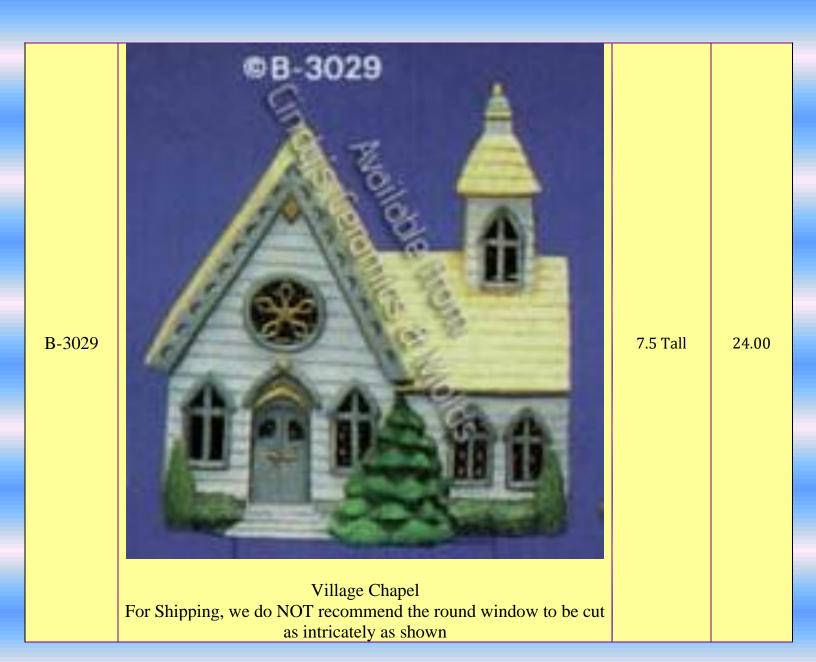

| MS | gt-0 | Plain Cross Ornament                                                                                 |                                    | 2.00  |
|----|------|------------------------------------------------------------------------------------------------------|------------------------------------|-------|
| ML | -31  | Colonial Church For Shipping, we do NOT recommend the round window to be cut as intricately as shown | 13 Wide by 6<br>Deep by 15<br>High | 60.00 |