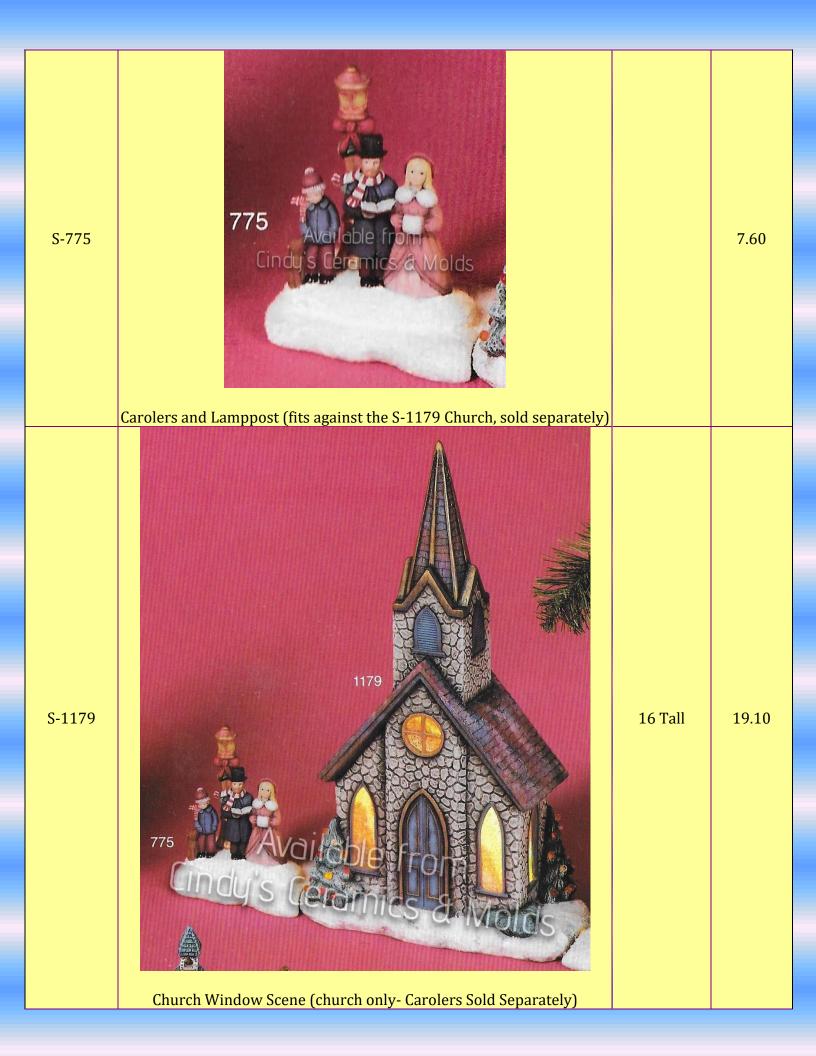

| 7 Tall | 15.00 |





| OCS-294 | Church (one church included, we just wanted to show two different angles) | 9.75 Wide by<br>14 Long | 30.00 |  |
|---------|---------------------------------------------------------------------------|-------------------------|-------|--|
| *P-292  | © P-292                                                                   | 4 Wide by 9.5<br>High   | 17.50 |  |



| TT-576 | Celtic Cross                      | 3 <sup>3</sup> /4 Wide<br>by 4 <sup>3</sup> /4<br>High | 2.50  |
|--------|-----------------------------------|--------------------------------------------------------|-------|
| TT-747 | Praying Boy                       |                                                        | 2.00  |
| TT-748 | Praying Girl  Winter Church Light | 6 by 6                                                 | 20.00 |

| VIP-1353 | #1366 AValleble Follows Cincly's Cela Blood Milds #1369  Church | 9 by 5                | 25.00 |
|----------|-----------------------------------------------------------------|-----------------------|-------|
| VIP-1474 | #1474  Small Church                                             | 6.5 by 4.5 by<br>8.25 | 19.00 |

| VIP-1561 | Ci