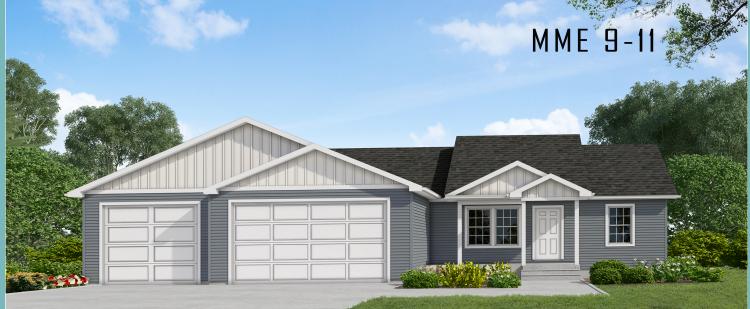

## Starting at: \$500,000.00 5471 FRESHWATER LANE

## PROPERTY FEATURES

- \* Ranch Style
- \* 3 Car Garage
- \* 3 5 Bedrooms
- \* 2 3 Bathrooms
- \* Unfinished Basement
- \* Vaulted Ceilings
- \* High Quality Cabinets

- \* <u>159</u>4.6 sq ft main level
- \* 1594.6 sq ft basement level
- \* High Quality Finishes Throughout
- \* Open Concept Living Area
- \* Large Kitchen Island
- \* Family Friendly Neighborhood
- \* 1+ acre lot