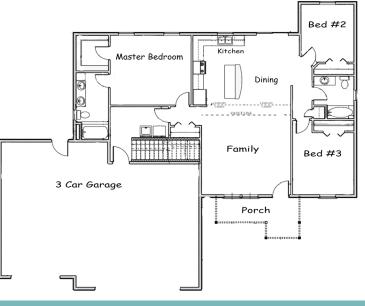

## PROPERTY FEATURES

- \* Ranch Style
- \* 3 Car Garage
- \* 3 5 Bedrooms
- \* 2 3 Bathrooms
- \* Unfinished Basement
- \* Vaulted Ceilings
- \* High Quality Cabinets

- \* <u>159</u>4.6 sq ft main level
- \* 1594.6 sq ft basement level
- \* High Quality Finishes Throughout
- \* Open Concept Living Area
- \* Large Kitchen Island
- \* Family Friendly Neighborhood
- \* 1+ acre lot