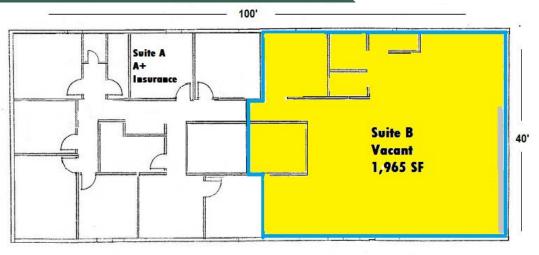

## 1,965 SF Available for Lease

Tenant Improvement Allowance Negotiable

2015 Popula Avg Hl Total H

Quiet office space with easy access to Interstate 430 and ample parking.

| Demographics:                                                                                                       | FOR MORE INFORMATION, CONTACT:                                                                       |
|---------------------------------------------------------------------------------------------------------------------|------------------------------------------------------------------------------------------------------|
| 1 Mile 3 Miles 5 Miles<br>ation 12,780 68,546 117,939<br>H Inc \$61,147 \$70,918 \$62,558<br>HH 6,337 30,948 51,522 | Lauren Frederick<br>Commercial Agent<br>501-374-2303<br>Ifrederick@hosto.com<br>haybarrealestate.com |