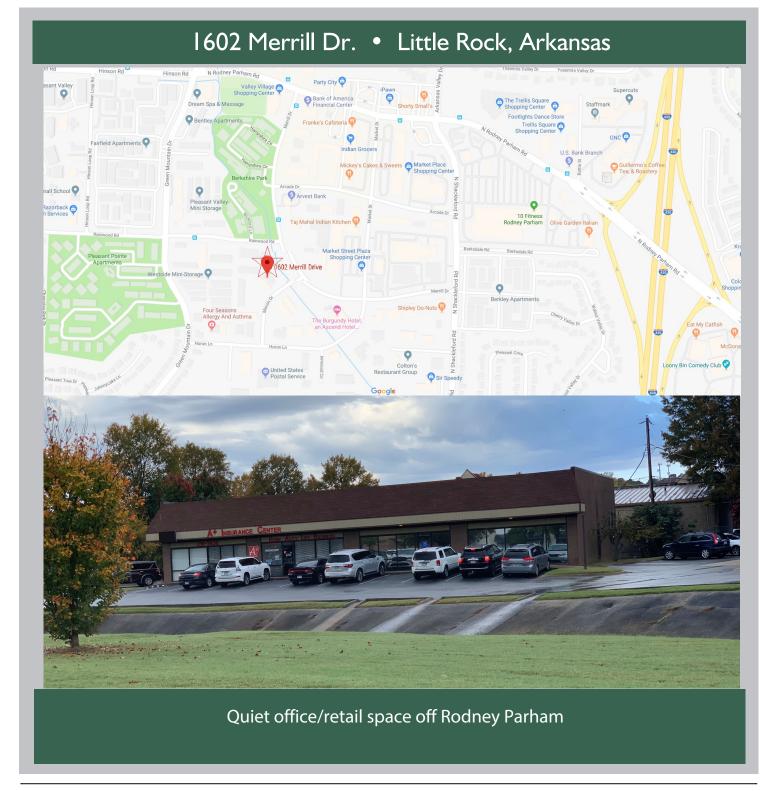

## 1602 Merrill Dr. • Little Rock, Arkansas

## 1,965 SF Available for Lease

Tenant Improvement Allowance Negotiable

2015 Popula Avg Hl Total H

Quiet office space with easy access to Interstate 430 and ample parking.

| Demographics:                                                                                                       | FOR MORE INFORMATION, CONTACT:                                                                       |
|---------------------------------------------------------------------------------------------------------------------|------------------------------------------------------------------------------------------------------|
| 1 Mile 3 Miles 5 Miles<br>ation 12,780 68,546 117,939<br>H Inc \$61,147 \$70,918 \$62,558<br>HH 6,337 30,948 51,522 | Lauren Frederick<br>Commercial Agent<br>501-374-2303<br>Ifrederick@hosto.com<br>haybarrealestate.com |