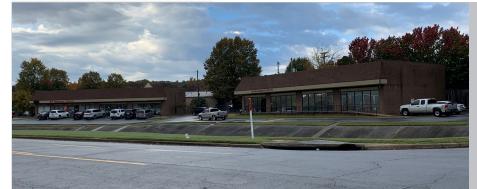

1602 Merrill Drive Suite B Available

## 1,965 SF Available for Lease

Tenant Improvement Allowance Negotiable

2015 Popula Avg Hl Total H

Quiet office space with easy access to Interstate 430 and ample parking.

| Demographics:                                                                                                       | FOR MORE INFORMATION, CONTACT:                                                                       |
|---------------------------------------------------------------------------------------------------------------------|------------------------------------------------------------------------------------------------------|
| 1 Mile 3 Miles 5 Miles<br>ation 12,780 68,546 117,939<br>H Inc \$61,147 \$70,918 \$62,558<br>HH 6,337 30,948 51,522 | Lauren Frederick<br>Commercial Agent<br>501-374-2303<br>Ifrederick@hosto.com<br>haybarrealestate.com |