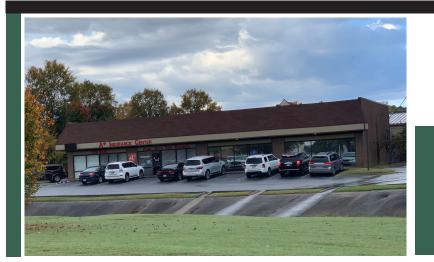

1602 Merrill Drive Suite B Available

## Lease Rate: \$2,000/month

## 1,965 SF Available for Lease

Tenant Improvement Allowance Negotiable

2015 Popula Avg Hl Total H

Quiet office space with easy access to Interstate 430 and ample parking.

| Demographics:                                                                                                       | FOR MORE INFORMATION, CONTACT:                                                                       |
|---------------------------------------------------------------------------------------------------------------------|------------------------------------------------------------------------------------------------------|
| 1 Mile 3 Miles 5 Miles<br>ation 12,780 68,546 117,939<br>H Inc \$61,147 \$70,918 \$62,558<br>HH 6,337 30,948 51,522 | Lauren Frederick<br>Commercial Agent<br>501-374-2303<br>Ifrederick@hosto.com<br>haybarrealestate.com |