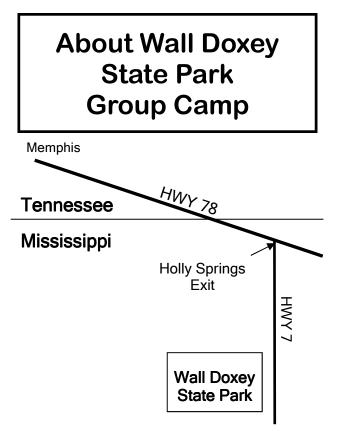

\* Any child that is placed on a waiting list will have their deposit refunded if no spot becomes available.

Signature

Wednesday, June 7th.

Wall Doxey State Park is located approximately 40 miles outside of Memphis, and 7 miles south of Holly Springs.

Taekwondo camp will be held at the group camp site on the park grounds. The group camp is in a separate area of the park and is only accessible to our group and the park staff. The workout field, pavilion, playground and lodge are all within walking distance.

# Sunday, June 11 -Saturday, June 17

Located at: Wall Doxey State Park, Holly Springs, MS

"The Most Kickin' Time You'll Have All Summer!"