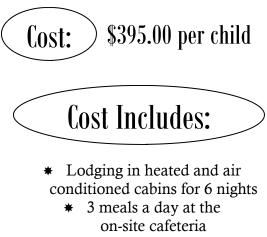

Relax...

Experience camp...

Make friends...

Sweat a lot...

- \* Camp T-Shirt
- Non-stop activities and FUN!

Each instructor has only a certain number of spots available. These spots will be filled on a "first-come, firstserve" basis. A deposit of \$195 will secure your child's spot. The deposit is non-transferable and non-refundable\*. All fees must be paid in full by Wednesday, June 7th. \*\*Children on a waiting list will have their deposit refunded if no spot becomes available.

| Other In | fo: |
|----------|-----|

\*Transportation is not provided. (Carpooling can be arranged). \*All necessary forms must be completed and returned to your instructor prior to leaving for camp.