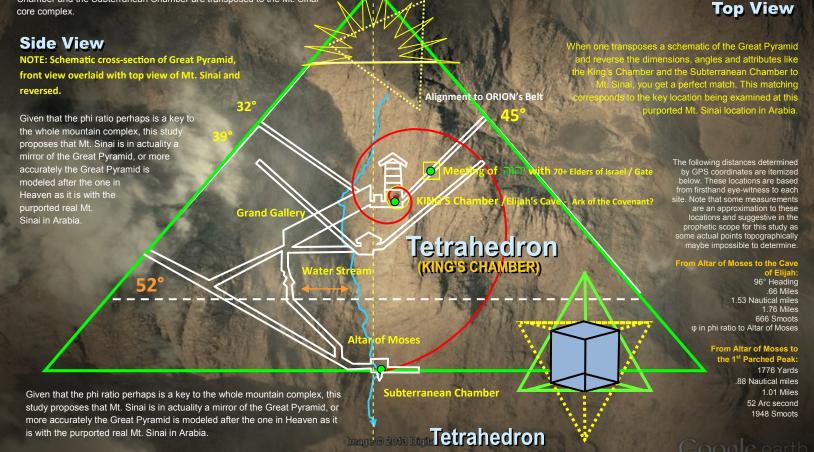

## **GREAT PYRAMID PATTERN AT SINAI**

This study proposes that Mt. Sinai is actually a mirror of the Great Pyramid of Giza. Or more accurately the Great Pyramid is modeled after the one in Heaven as it is with the purported real Mt. Sinai in Arabia. Mt. Sinai does appear to correspond to the Great Pyramid when the dimensions, angles and attributes of the Great Pyramid like the King's Chamber and the Subterranean Chamber are transposed to the Mt. Sinai core complex.