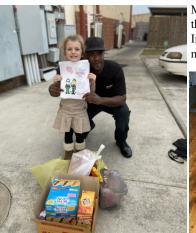

# MAUREPAS PROUD!

Mrs. Ashley Hatcher's Life Skills students took part in the Baton Rouge Soldier Outreach Program's Valentine Initiative. The BRSO was asking for valentines to be made to send to our servicemen and women overseas

along with snack items. She made it her duty to accomplish this for her students. She extended that invitation school wide and received over 300 valentines and over 200 snack items!

We are Maurepas PROUD!

Mrs. Ashley Hatcher