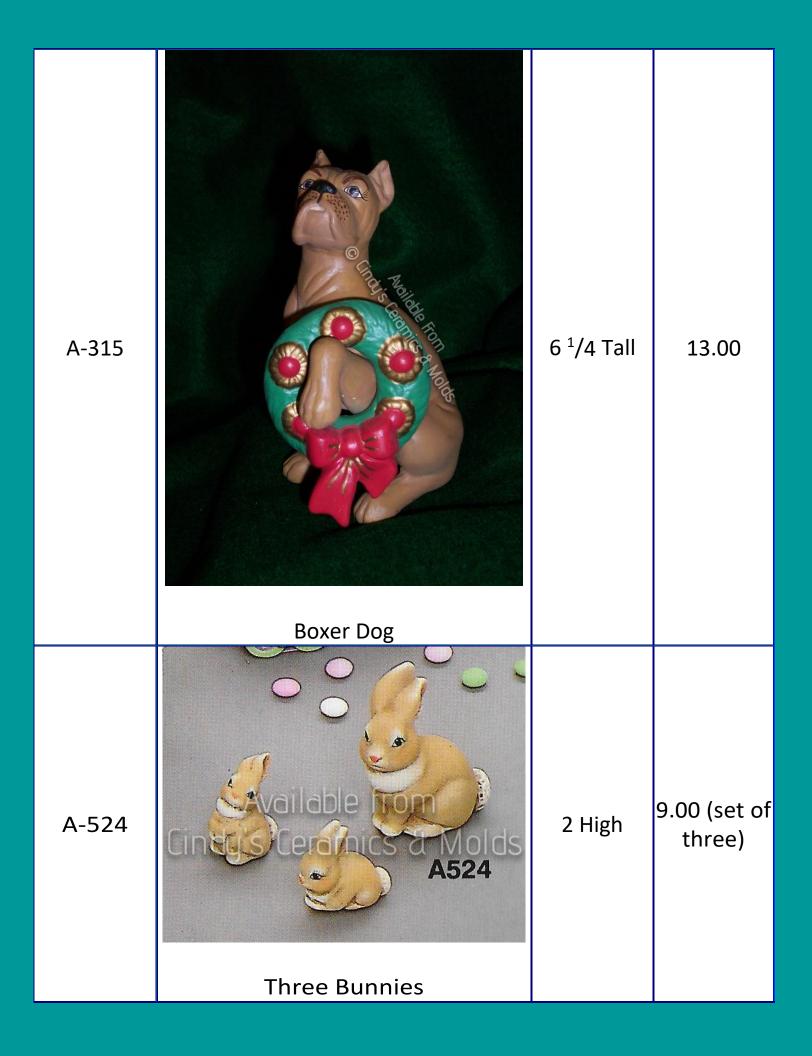

| 3.5 High by<br>2.25 Wide      | 9.00 (set of<br>two)   |





| *A-2   |                                            | Hen: 1 <sup>3</sup> /4<br>High & 2 <sup>1</sup> /2<br>Long<br>Chick: 0.875<br>Tall by<br>0.875 Wide | 4.00 |
|--------|--------------------------------------------|-----------------------------------------------------------------------------------------------------|------|
| *A-176 | <image/> <section-header></section-header> | 2.25 High                                                                                           | 4.00 |









| *B-42    | Happy Donkey Planter   | 10 High by<br>9.5 Wide | 25.00 |
|----------|------------------------|------------------------|-------|
| *BH-899C | <image/>               | 3.75 High              | 5.00  |
| *BH-900D | Duckling (shown above) | 3.5 High               | 5.00  |

| *BH-945   | Pig (to order as a bank, please order item number BH-945-B)