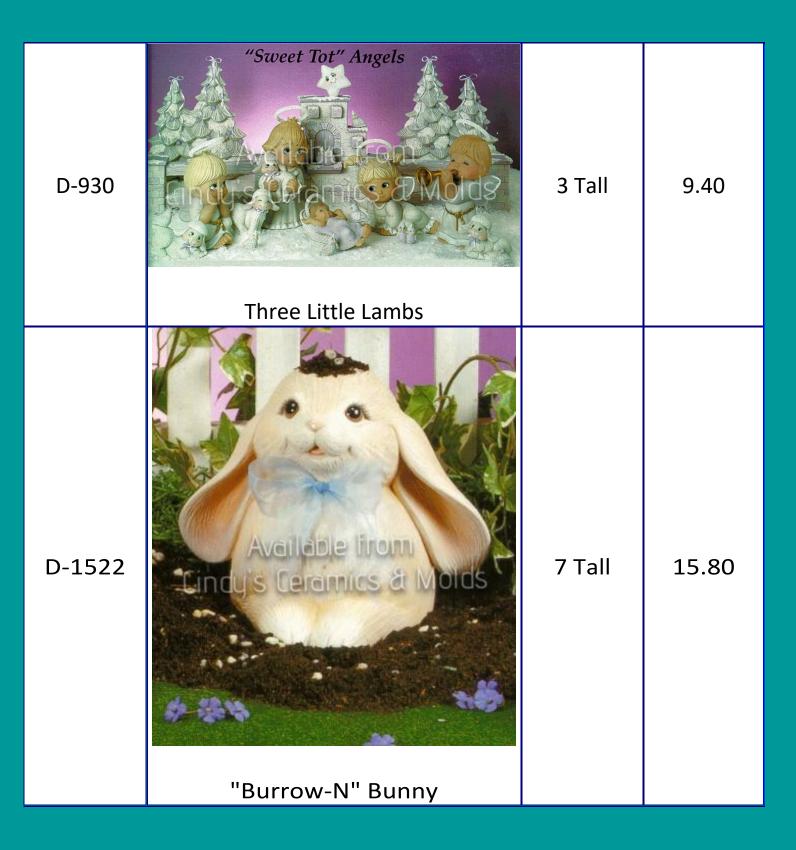

14.40 |
| *J-2394         | Large Elephant (to order as a bank, please order item number J-2394-B) | 4 <sup>1</sup> /4 Long | 9.60  |

| J-2991 |                        | 6 Tall by 6<br>Wide                    | 15.90 |
|--------|------------------------|----------------------------------------|-------|
| C-4139 | <image/> <text></text> | 9.25 High<br>by 13 Wide<br>by 9.5 Deep | 31.50 |

| C-4140  | <image/>                                                                | 4 High by 7<br>Wide by 4.5<br>Deep | 8.40  |
|---------|-------------------------------------------------------------------------|------------------------------------|-------|
| CP-3709 | Piggly the Pig (to order as a bank, please order item number CP-3709-B) | 7 Long                             | 11.10 |







\*D-694



| D-1937 | "Loved A Lot" Bunny