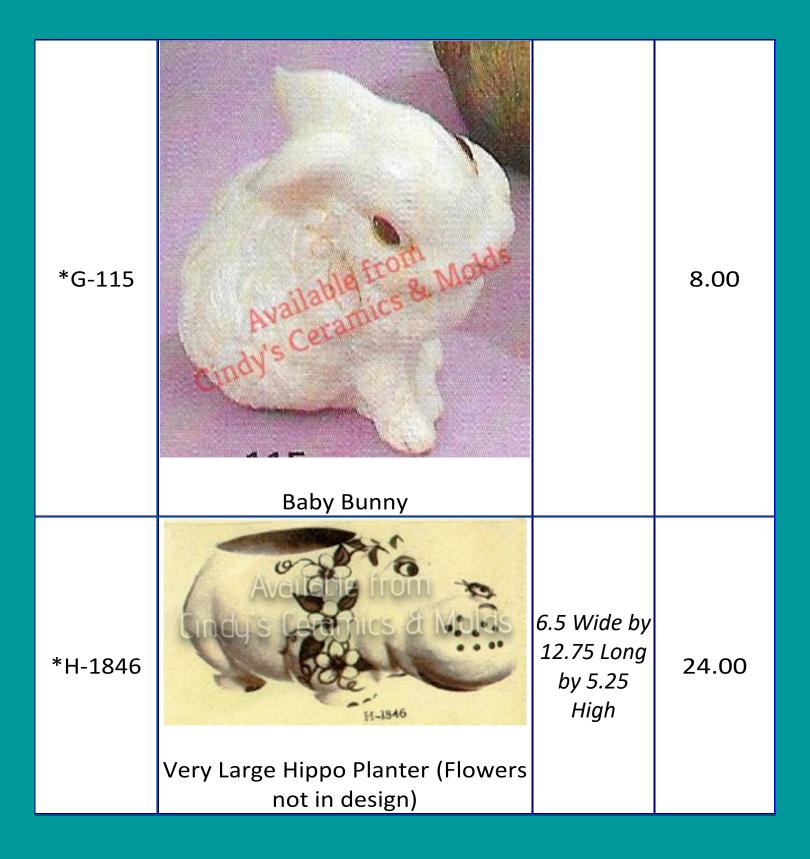

| 2.00 |
| TM-15 | Image: contract of the second seco | 2.00 |

| TM-45    | Skunk                                                                       |        | 2.00  |
|----------|-----------------------------------------------------------------------------|--------|-------|
| TM-50    | Available form     Cinct is Ceramics & Molds     Operation     Cheese Mouse |        | 2.00  |
| *TM-52   | Carousel Horse                                                              |        | 2.00  |
| FDF-1026 | Sailor Pig (To order as a bank, please order item number FDF-1026-B)        | 7 Tall | 10.50 |





| JM-614 | Addition of the terms of Mode<br>(all three in mold)<br>Three Little Ducks | 3 High                 | 6.00 set of<br>three |
|--------|----------------------------------------------------------------------------|------------------------|----------------------|
| JM-755 | Chicks in Eggshells                                                        | 2 <sup>3</sup> /4 High | 6.00 set of<br>three |
| JM-850 | <image/>                                                                   | 10 by 11               | 36.00                |

| Nan-218 | Control218218ControlControlControlControlControlControlControlControlControlControlControlControlControlControlControlControlControlControlControlControlControlControlControlControlControlControlControlControlControlControlControlControlCont