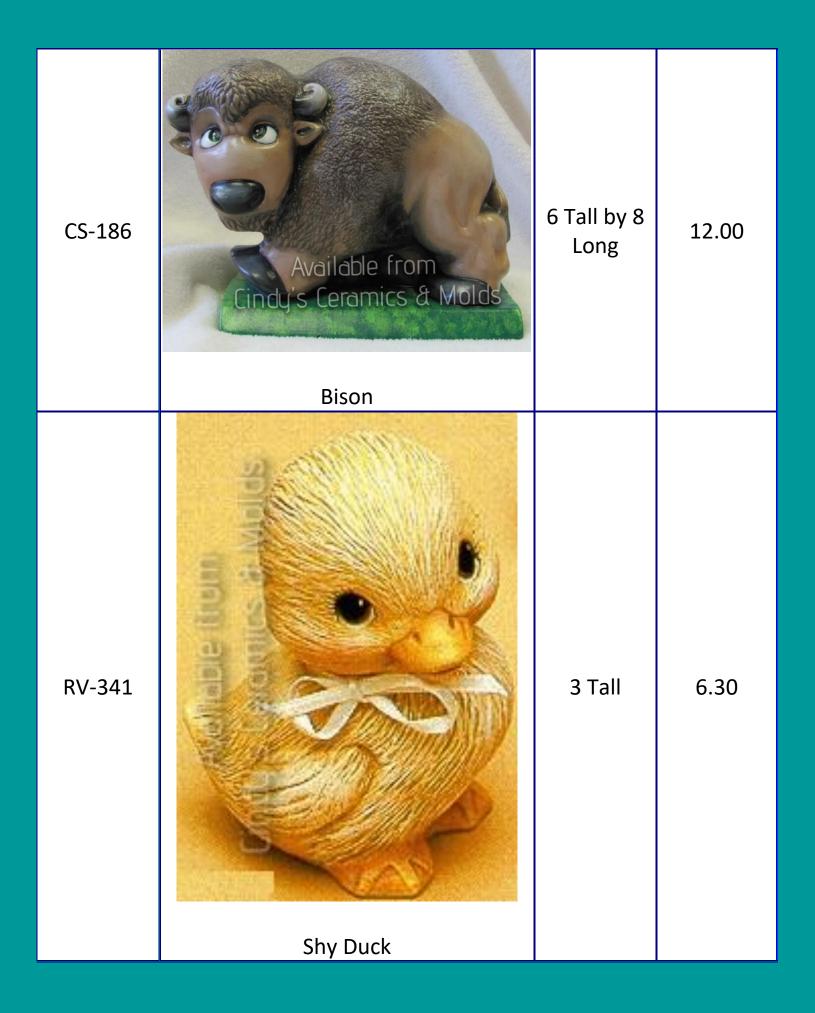

| OX-123  | "Ick" the Chick                                                                                                                                                                                                                                                                                                                                                                                                                                                                                                                                                                         | 2.25 High | 1.50  |

| CS-131 | Beaver with Hatchet | 6 Tall by 5.5<br>Wide | 12.00 |
|--------|---------------------|-----------------------|-------|
| CS-185 | <image/> <image/>   | 6 Tall                | 12.00 |



| RV-384 | <image/> <section-header></section-header>                                                                                                                                                                                                                                                                                                                                                                                                                                                                                                  | 3 <sup>1</sup> /2 Tall | 6.00 |
|--------|---------------------------------------------------------------------------------------------------------------------------------------------------------------------------------------------------------------------------