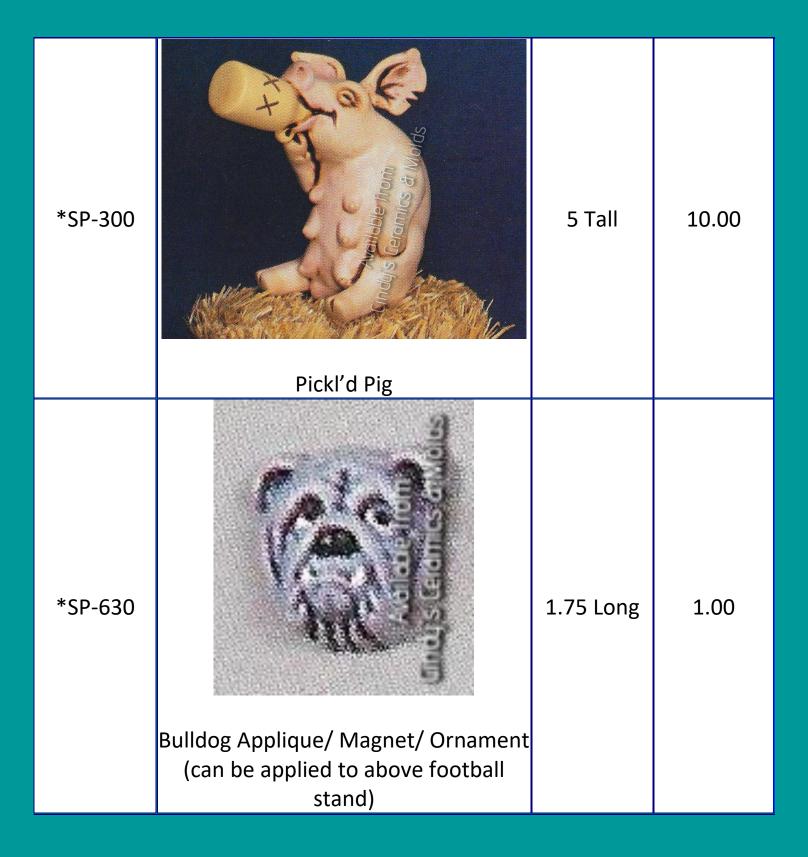

gy Bank (see above picture)          | 5 Tall                 | 10.50 |

| S-512 | S12       Baby Rabbit       'Y' 'H × 6"L       Staby Rabbit       Staby Rabbit       Baby Rabbit       Star 'H × 6"L | 4 1/2<br>High<br>by 6 Long | 9.00 |
|-------|----------------------------------------------------------------------------------------------------------------------|----------------------------|------|
| S-513 | Baby Rabbit Washing (see above picture)                                                                              | 3 1/2<br>High<br>by 6 Long | 9.00 |

| *SP-156 | <image/> <caption></caption>               | 7.5 Tall | 10.00 |
|---------|--------------------------------------------|----------|-------|
| *SP-160 | <image/> <section-header></section-header> | 5 Tall   | 7.00  |





| SP-634  | Eagle/ Falcon Applique/ Magnet/<br>Ornament (can be applied to above<br>football stand)                                         | 2.75 Long              | 1.00                 |
|---------|---------------------------------------------------------------------------------------------------------------------------------|------------------------|----------------------|
| SR-N7   | Available from     Cincus Ceramics & Molds     Cincus Ceramics & Molds     Anatomically Correct Male & Female     Turtle Favors |                        | 4.00 (set of<br>two) |
| TB- 708 | Two Frog Angels                                                                                                                 | 4 <sup>1</sup> /4 Tall | 9.40 (set of<br>two) |
| *L-167  | Miscellaneous Animal Magne