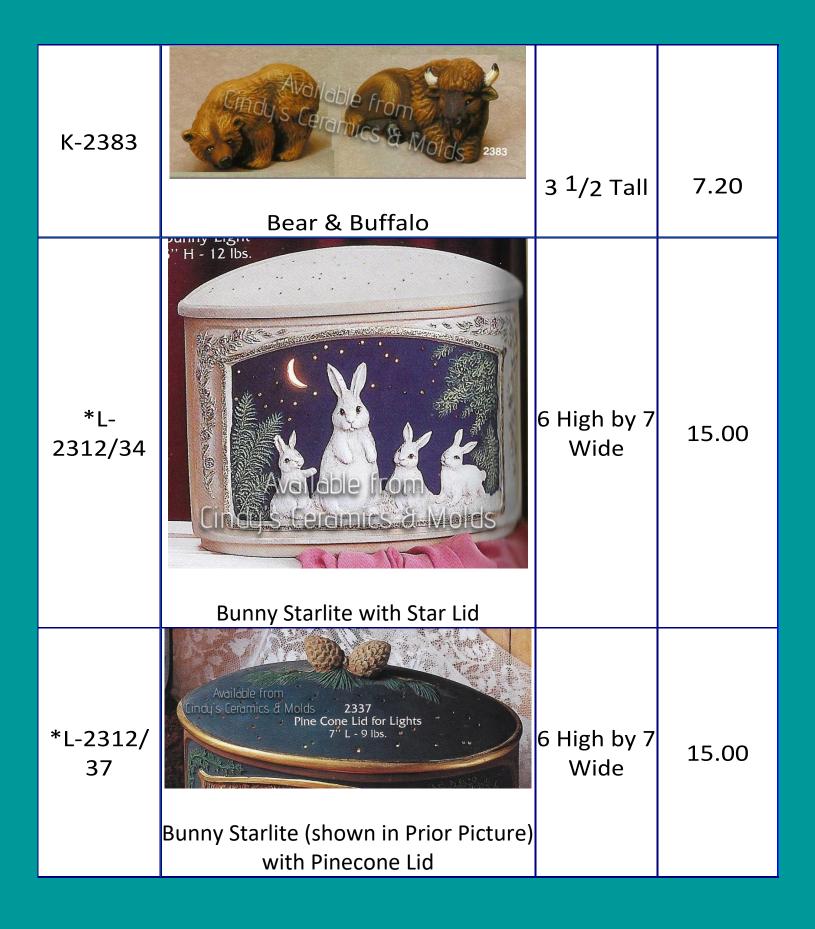

| 2.00 |
| TM-15 | Image: contract of the second seco | 2.00 |

| TM-45    | Skunk                                                                       |        | 2.00  |
|----------|-----------------------------------------------------------------------------|--------|-------|
| TM-50    | Available form     Cinct is Ceramics & Molds     Operation     Cheese Mouse |        | 2.00  |
| *TM-52   | Carousel Horse                                                              |        | 2.00  |
| FDF-1026 | Sailor Pig (To order as a bank, please order item number FDF-1026-B)        | 7 Tall | 10.50 |





| JM-614 | Addition of the terms of Mode<br>(all three in mold)<br>Three Little Ducks | 3 High                 | 6.00 set of<br>three |
|--------|----------------------------------------------------------------------------|------------------------|----------------------|
| JM-755 | Chicks in Eggshells                                                        | 2 <sup>3</sup> /4 High | 6.00 set of<br>three |
| JM-850 | <image/>                                                                   | 10 by 11               | 36.00                |

| Nan-218 | Control218218ControlControlControlControlControlControlControlControlControlControlControlControlControlControlControlControlControlControlControlControlControlControlControlControlControlControlControlControlControlControlControlControlCo