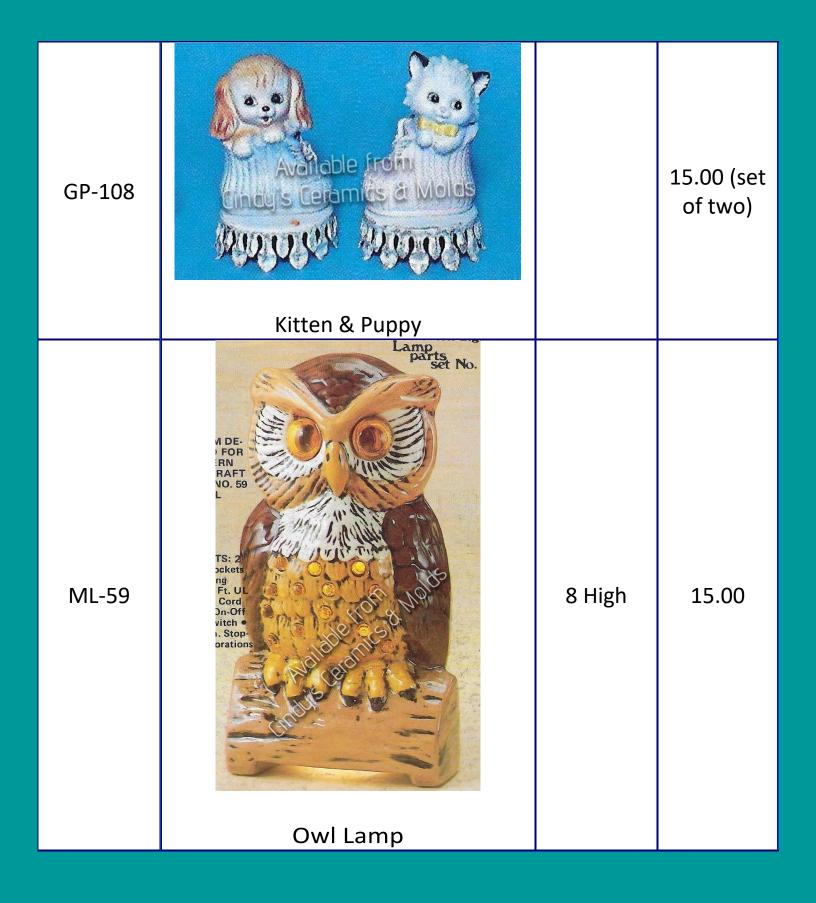

|                        | 3.00 (set of six) |



| A-374  | Huff" the Rooster Cookie Jar | 10.75 Tall               | 33.75 |
|--------|------------------------------|--------------------------|-------|
| H-2740 | Bear Birdhouse               | 12 High by<br>8 Diameter | 24.00 |

| J-3206 | Snowman, Snowcat, & Snowdog (sold as a set only)       | Snowman:<br>6 Tall by 5<br>Wide;<br>Snowdog: 2<br>Tall;<br>Snowcat:<br>1.75 Tall | 12.50                                |
|--------|--------------------------------------------------------|----------------------------------------------------------------------------------|--------------------------------------|
| SK-492 | Elephant, Bear, Tiger, & Raccoon<br>Ornaments          |                                                                                  | 3.00 each;<br>10.00 (set<br>of four