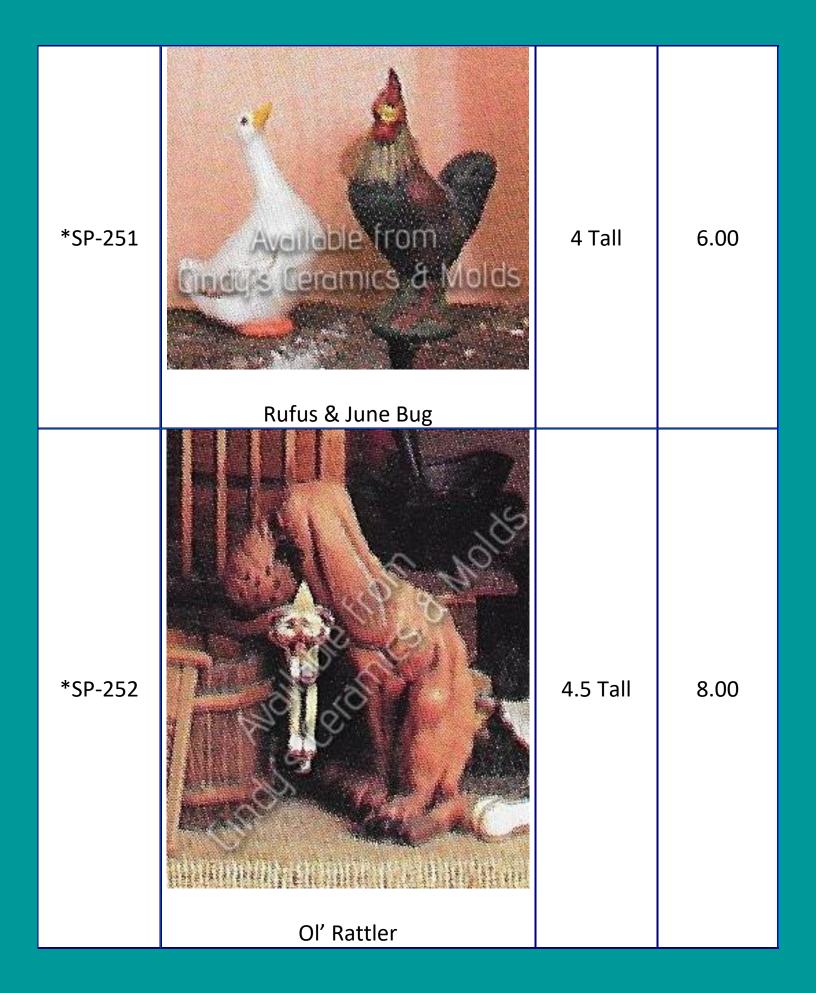

iggy Bank (see above picture)          | 5 Tall                 | 10.50 |

| S-512 | S12       Baby Rabbit       'Y' 'H × 6"L       Staby Rabbit       Staby Rabbit       Baby Rabbit       Star 'H × 6"L | 4 1/2<br>High<br>by 6 Long | 9.00 |
|-------|----------------------------------------------------------------------------------------------------------------------|----------------------------|------|
| S-513 | Baby Rabbit Washing (see above picture)                                                                              | 3 1/2<br>High<br>by 6 Long | 9.00 |

| *SP-156 | <image/> <caption></caption>               | 7.5 Tall | 10.00 |
|---------|--------------------------------------------|----------|-------|
| *SP-160 | <image/> <section-header></section-header> | 5 Tall   | 7.00  |





| SP-634  | Eagle/ Falcon Applique/ Magnet/<br>Ornament (can be applied to above<br>football stand)                                         | 2.75 Long              | 1.00                 |
|---------|---------------------------------------------------------------------------------------------------------------------------------|------------------------|----------------------|
| SR-N7   | Available from     Cincus Ceramics & Molds     Cincus Ceramics & Molds     Anatomically Correct Male & Female     Turtle Favors |                        | 4.00 (set of<br>two) |
| TB- 708 | Two Frog Angels                                                                                                                 | 4 <sup>1</sup> /4 Tall | 9.40 (set of<br>two) |
| *L-167  | Miscellaneous Animal Mag