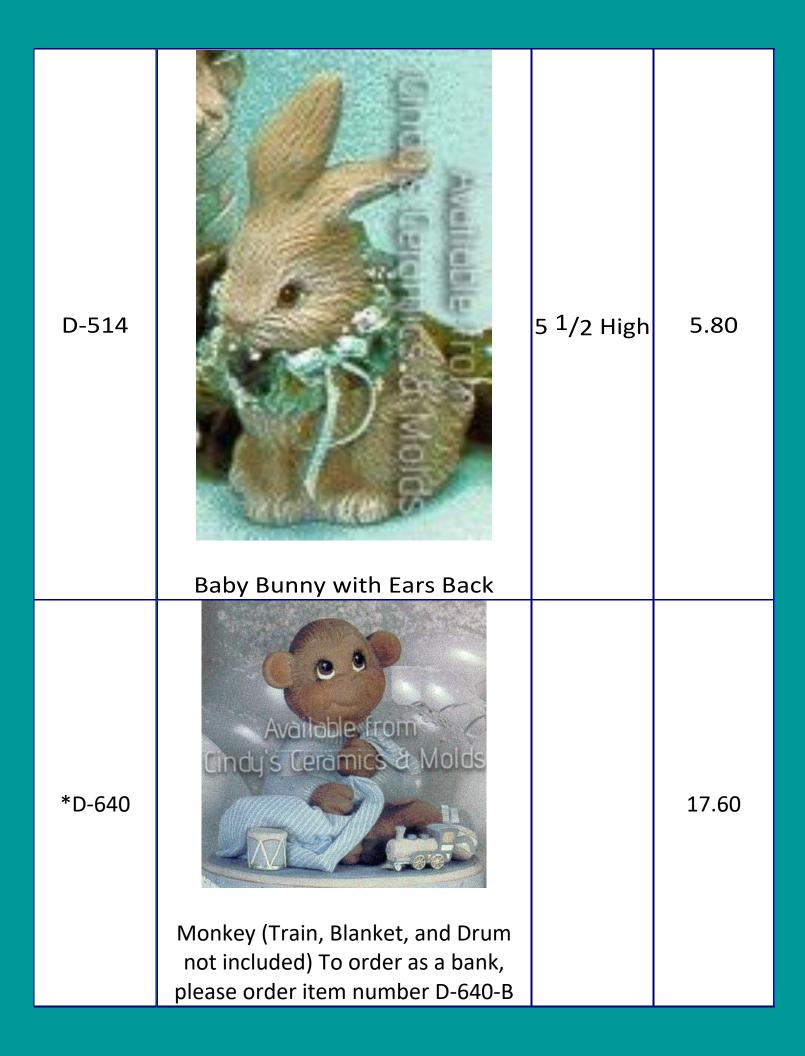

p> /2 Long | 14.40 |
| *J-2394         | Large Elephant (to order as a bank, please order item number J-2394-B) | 4 <sup>1</sup> /4 Long | 9.60  |

| J-2991 |                        | 6 Tall by 6<br>Wide                    | 15.90 |
|--------|------------------------|----------------------------------------|-------|
| C-4139 | <image/> <text></text> | 9.25 High<br>by 13 Wide<br>by 9.5 Deep | 31.50 |

| C-4140  | <image/>                                                                | 4 High by 7<br>Wide by 4.5<br>Deep | 8.40  |
|---------|-------------------------------------------------------------------------|------------------------------------|-------|
| CP-3709 | Piggly the Pig (to order as a bank, please order item number CP-3709-B) | 7 Long                             | 11.10 |







\*D-694



| D-1937 | "Loved A Lot" Bunny