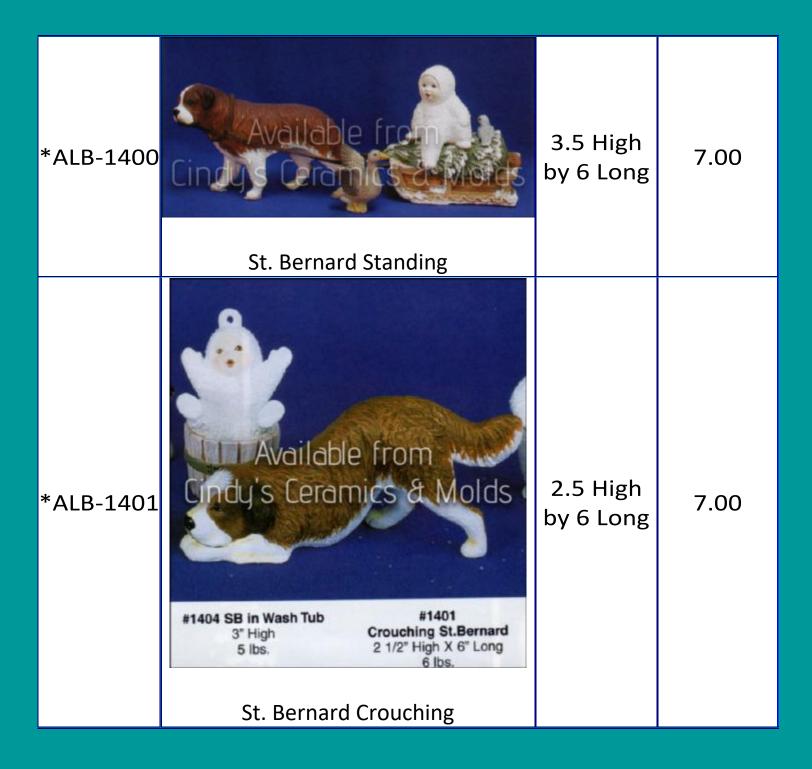

| *ALB-1368 | Goose, Duck, & Lamb                                                                                                                                                                                                                                                                                                                                               | 1.375 to<br>1.75 High         | 5.40 (set<br>of three) |
|-----------|-------------------------------------------------------------------------------------------------------------------------------------------------------------------------------------------------------------------------------------------------------------------------------------------------------------------------------------------------------------------|-------------------------------|------------------------|
| *ALB-1397 | F1398 Standing Polar Bear   F1399 Snow Baby Riders     3 387 High X 8* Wide   F1399 Snow Baby Riders     S187 Figh X 8* Wide   F1399 Snow Baby Riders     S187 Figh X 8* Wide   F1397 Sitting Polar Bear     S187 High X 8* Wide   F1397 Sitting Polar Bear     S187 High X 8* Wide   F1397 Sitting Polar Bear     S187 High X 8* Wide   F1397 Sitting Polar Bear | 3.5 High<br>by 6 Long         | 9.00                   |
| *ALB-1398 | Available from<br>Circlus Ceramics & Molds                                                                                                                                                                                                                                                                                                                        | 3.75 High<br>by 8.625<br>Long | 9.00                   |
| Alb-1399  | Two Snow Baby Polar Bear Riders (set<br>of two, shown above)                                                                                                                                                                                                                                                                                                      | 3.5 High by<br>2.25 Wide      | 9.00 (set of<br>two)   |