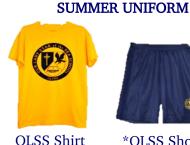

## **PRE-K & KINDERGARTEN UNIFORMS**





**\*OLSS Shorts** 

## WINTER UNIFORM





OLSS Sweatshirt \*OLSS Sweatpants

**GIRLS UNIFORMS, GRADES 1-8** 

\*If the smallest size shorts and sweatpants are too big for PK & K students, they may wear solid navy shorts and solid navy sweatpants (no leggings).

FOOTWEAR Any socks Any sneakers

SOCKS & TIGHTS: With skirts & jumpers: White or navy knee-high

With pants & shorts:

White or navy foldover socks

• Grades 1-5: All-white or all-black sneakers OR brown boat shoes • Grades 6-8: Brown boat

• Grades 1-8: All-white or

all-black sneakers for PE

socks or tights

FOOTWEAR:

shoes

class







#### Short- or long-sleeve light blue polo or blouse



Grades 6-8)

Plaid Jumper (Grades 1-5)





Navy or black belt must be worn with shorts & pants

# **BOYS UNIFORMS, GRADES 1-8**

Nav