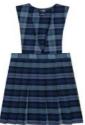

#### Short- or long-sleeve light blue polo or blouse

Grades 6-8)

Plaid Jumper (Grades 1-5)

Navy or black belt must be worn with shorts & pants