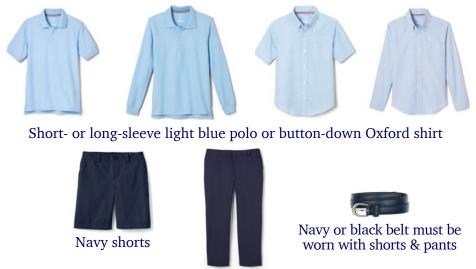

#### Short- or long-sleeve light blue polo or blouse

Grades 6-8)

Plaid Jumper (Grades 1-5)

Navy or black belt must be worn with shorts & pants

# **BOYS UNIFORMS, GRADES 1-8**

Navy pants

(must be wide-leg,

not slim fitting)

SOCKS: White or navy crew socks