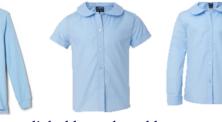

#### Short- or long-sleeve light blue polo or blouse

Grades 6-8)

Plaid Jumper (Grades 1-5)

Navy or black belt must be worn with shorts & pants