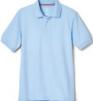

#### Short- or long-sleeve light blue polo or blouse

Grades 6-8)

Plaid Jumper (Grades 1-5)

Navy or black belt must be worn with shorts & pants