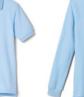

#### Short- or long-sleeve light blue polo or blouse

Grades 6-8)

Plaid Jumper (Grades 1-5)

Navy or black belt must be worn with shorts & pants