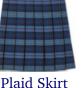

#### Short- or long-sleeve light blue polo or blouse

Grades 6-8)

Plaid Jumper (Grades 1-5)

Navy or black belt must be worn with shorts & pants