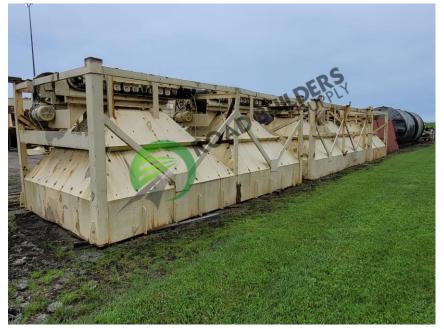

## CF037 (5) Cold Feed Bins

ID: CF037 Details:

- (5) Cold Feed Bins
- 10'W x 10'L x 8'H
- 3HP DC Drives

- All equipment subject to prior sale.
- RBS strives to ensure the accuracy of all listings, but all listings are "as-is, where-is," with no implied warranty.
- All buyers are encouraged to inspect equipment personally to verify accuracy.
- All information contained in this listing sheet is confidential. It is the property of RBS and is not to be shared.
- Road Builders Supply, LLC accepts no liability for the accuracy of the above listing.