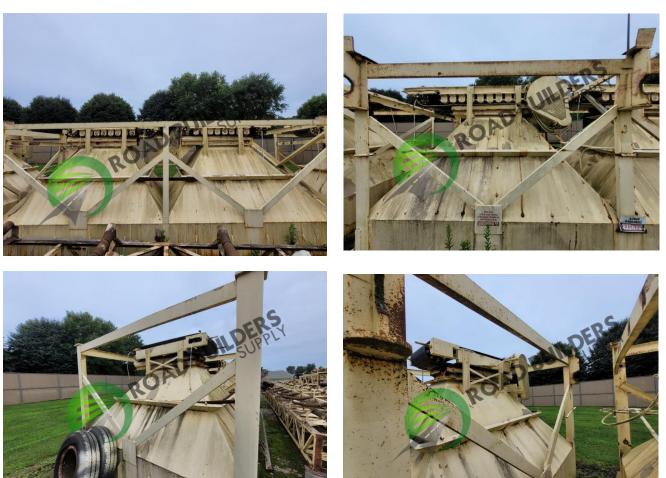

## CF037 (5) Cold Feed Bins

ID: CF037 Details:

- (5) Cold Feed Bins
- 10'W x 10'L x 8'H
- 3HP DC Drives

- All equipment subject to prior sale.
- RBS strives to ensure the accuracy of all listings, but all listings are "as-is, where-is," with no implied warranty.
- All buyers are encouraged to inspect equipment personally to verify accuracy.
- All information contained in this listing sheet is confidential. It is the property of RBS and is not to be shared.
- Road Builders Supply, LLC accepts no liability for the accuracy of the above listing.