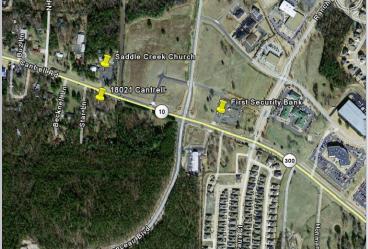

### **Property Summary:**

- 460' of Cantrell/ Hwy 10 Frontage
- Bound by Hwy 10 Overlay District
- Labeled as "Transition" on City Master Plan
- Commercial Potential
- Adjoins 300 + units of multi-family
- Bank OZK Headquarters directly across the street