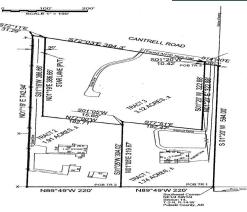

### **Property Summary:**

- 460' of Cantrell/ Hwy 10 Frontage
- Bound by Hwy 10 Overlay District
- Labeled as "Transition" on City Master Plan
- Commercial Potential
- Adjoins 300 + units of multi-family
- Bank OZK Headquarters directly across the street