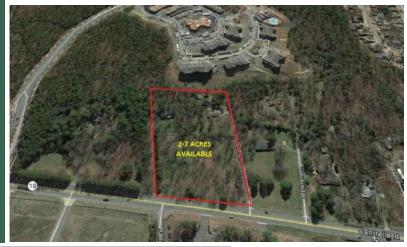

# DEVELOPMENT LAND FOR SALE

**SALES PRICE:** \$13.50 - 11.50/SF

2-7 Acres Available

BUILD TO SUIT across street from new Bank OZK headquarters

1802 | Cantrell Rd. • Little Rock, Arkansas

### **Property Summary:**

- 460' of Cantrell/ Hwy 10 Frontage
- Bound by Hwy 10 Overlay District
- Labeled as "Transition" on City Master Plan
- Commercial Potential
- Adjoins 300 + units of multi-family
- Bank OZK Headquarters directly across the street