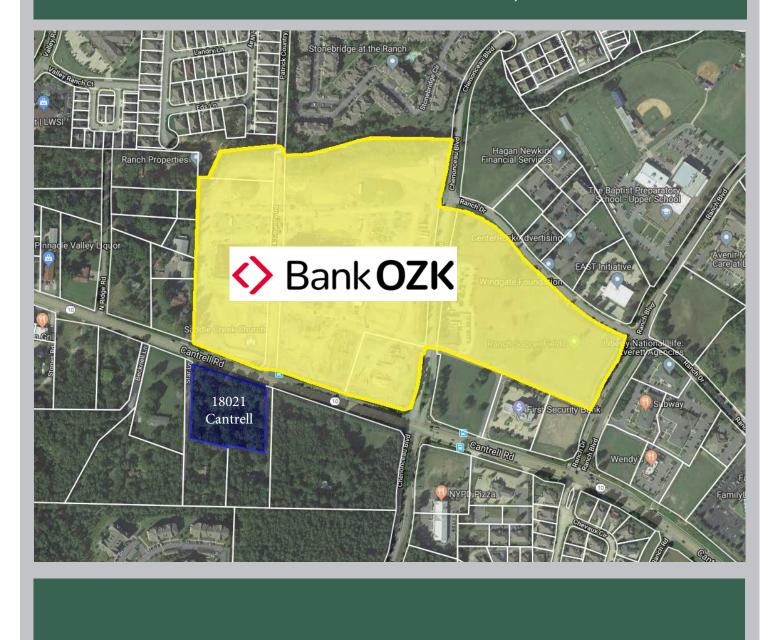

# DEVELOPMENT LAND FOR SALE

**SALES PRICE:** \$13.50 - 11.50/SF

2-7 Acres Available

BUILD TO SUIT across street from new Bank OZK headquarters

1802 | Cantrell Rd. • Little Rock, Arkansas

### **Property Summary:**

- 460' of Cantrell/ Hwy 10 Frontage
- Bound by Hwy 10 Overlay District
- Labeled as "Transition" on City Master Plan
- Commercial Potential
- Adjoins 300 + units of multi-family
- Bank OZK Headquarters directly across the street