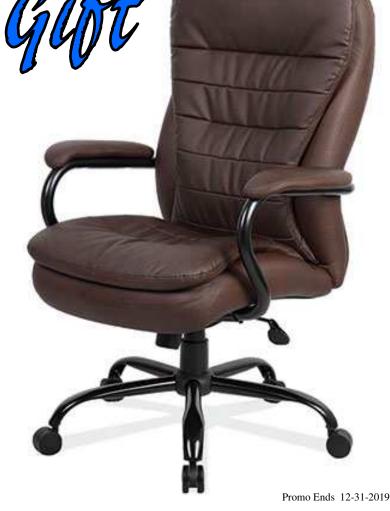

## This Chair Makes A

**Sale Price Reg. Price \$793.00** 

**Model #BOS 991** 

\*\*Available in Black and Brown \*\*

The Bos 991 Heavy Duty Big and Tall Office Chair has the look and feel of a luxury chair at a value minded price. The Caressoft Plus design includes breathable and durable vinyl that looks and feels like high end leather, but is a lot easier to care for. The chair design includes double plush foam cushions and a built in lumbar support curve. Multiple adjustment points and a heavy duty steel base are standard with Bos 991 Office Chair. This design is rated for up to 350 pounds.