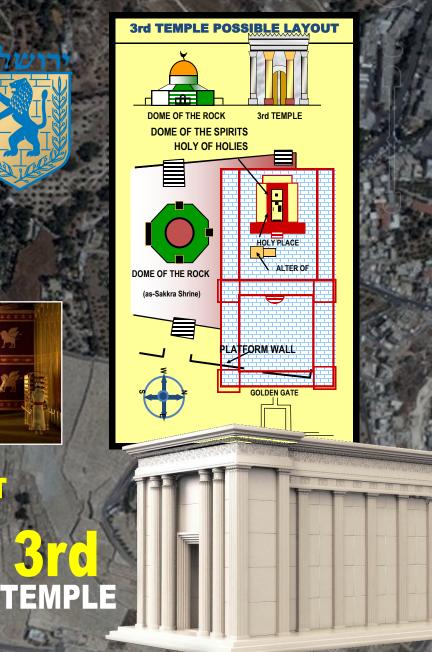

## TEMPLE MOUNT DIMENSIONS

The purpose if this illustration is to highlight some very Significant Numerical Values of the Temple Mount in Jerusalem. These Measurements are an Approximation and based from Google Earth Coordinates. There appears to be some very striking Numerical Coefficients that could be related to a Measurement-to-Year Correlation Theory. One particular Number, 5776 or 2016 is regarding the Measurement of the Inner Square of the Temple Mount Platform. Based on one's Interpretation and Calendar Calculation, 5776 is a Sabbatical and Jubilee Year, if one counts from the Liberation of the Temple Mount Platform. Based on one's Interpretation and Calendar Calculation, 5776 is a Sabbatical and Jubilee Year, if one counts from the Liberation of the Temple Mount in 1967. Note that 2016 Feet, is the Perimeter Length of the Inner Square that the Dome of the Rock is situated on. This Perimeter is also approximately 666 Yards and .33 Miles. One noticeable Measurement of the Outer Square is that its Perimeter is 911 Smooths in its current Dimension. What this study suggests, is that this Correspondence of the Inner Square, could perhaps be an Encoded Date or 'Clock' to when Israel is to begin the Construction of the 3rd Temple or have there be an Event that would secure such an Endeavor.

5776

## **TEMPLE MOUNT** Sacred Year Measurements

TEMPLE

The LORD, He is GOD and He has given us LIGHT.

Psalm 118:27

Image © 2016 DigitalGlobe

**OUTER SQUARE** Perimeter 911 smoots

**INNER SQUARE** 

Perimeter 2016 Feet (5776) 666 Yards .33 Miles