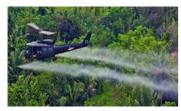

**Background:** During the US invasion of Indochina (*South-East Asia*). The US Military ordered the develop & usage of Herbicides, a weapon of 'Mass-Destruction (*Agent-Orange*)' of Vegetation & Eco-system. Removing the foliage made it easier from the air to gun down fleeing children, women & livestock. The poisoned ecosystem led to mutations. Result birth-defects sick people & animals,...

The Herbicide-manufacturers (*Greedy-profiteers*) expanded from Plant-killers into Seed-poisoners. A normal seed is modified using techniques learned creating 'Herbicides'. These modifications create unnatural mutations 'Monster-Seeds'. Also modifications make seeds impotent to resowing from crop, forcing to always buy seeds each season (*Greed*).