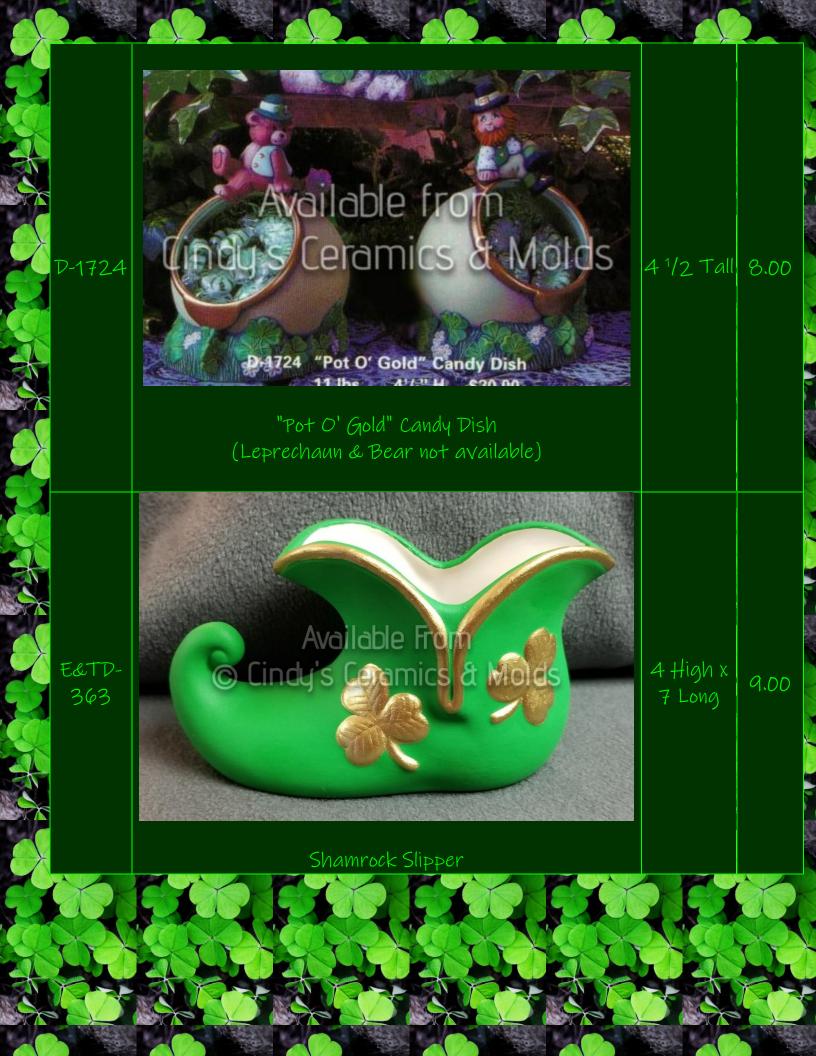

| W-236 | Available from Cindy's Ceramics & Molds  Shamrock Dish                                        | 6 <sup>3</sup> /4 by<br>6<br>1/4           | 8.00 |
|-------|-----------------------------------------------------------------------------------------------|--------------------------------------------|------|
| W-237 | Available from Cincy's Ceramics & Molds  St. Patty's Day Hat                                  | 3 <sup>3</sup> /4<br>Diameter<br>by 4 High |      |
| W-908 | Available from  Available from  Gridu's Ceramics & Molds  Eight St. Patty's Day Pins/ Magnets | 1 1/4 by 2<br>1/2                          | set  |