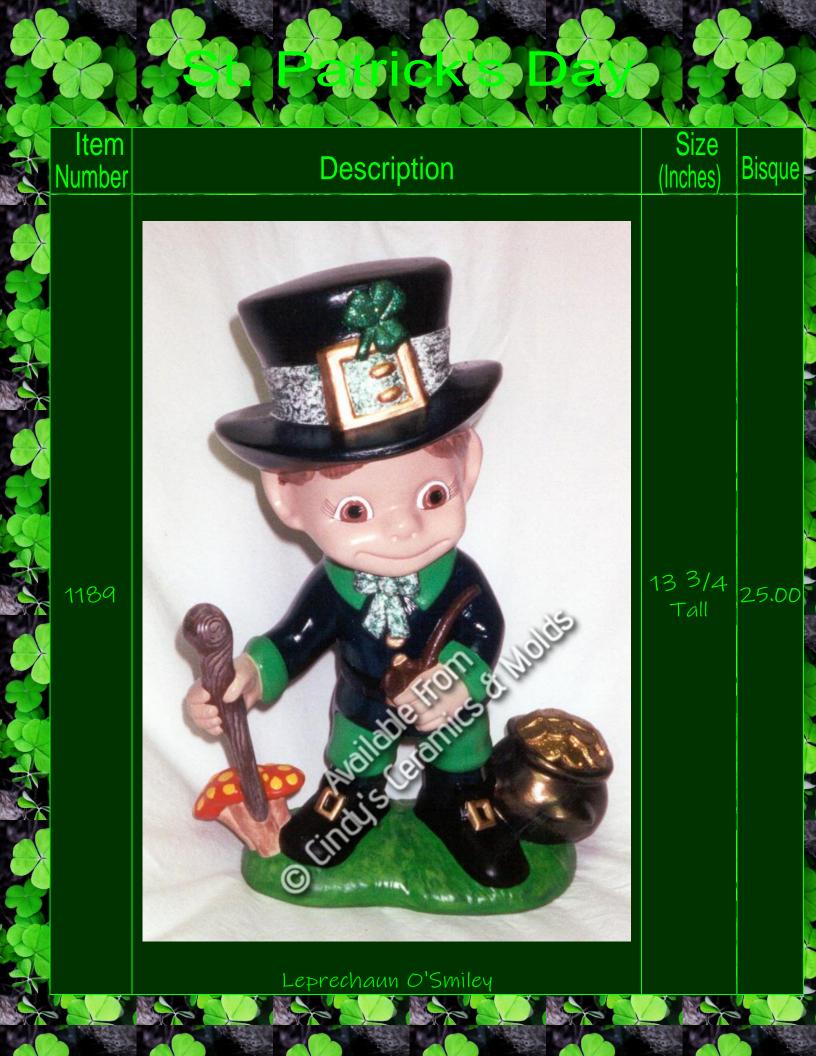

| NM-<br>1838 | Stack of Lucky Clovers                                                                              | 9 1/4 Tall<br>by 2 1/2<br>Wide | 12.00                        |
|-------------|-----------------------------------------------------------------------------------------------------|--------------------------------|------------------------------|
| RV-81       | Available from Modes Cindus Ceromics 8 Modes Cindus Ceromics 8 Modes 81  Shamrock Planter with Pipe | 6 Tall                         | 8.70                         |
| SK-469      | Available from Cindy's Ceramics & Molas                                                             |                                | 3.00<br>each<br>10.00<br>set |