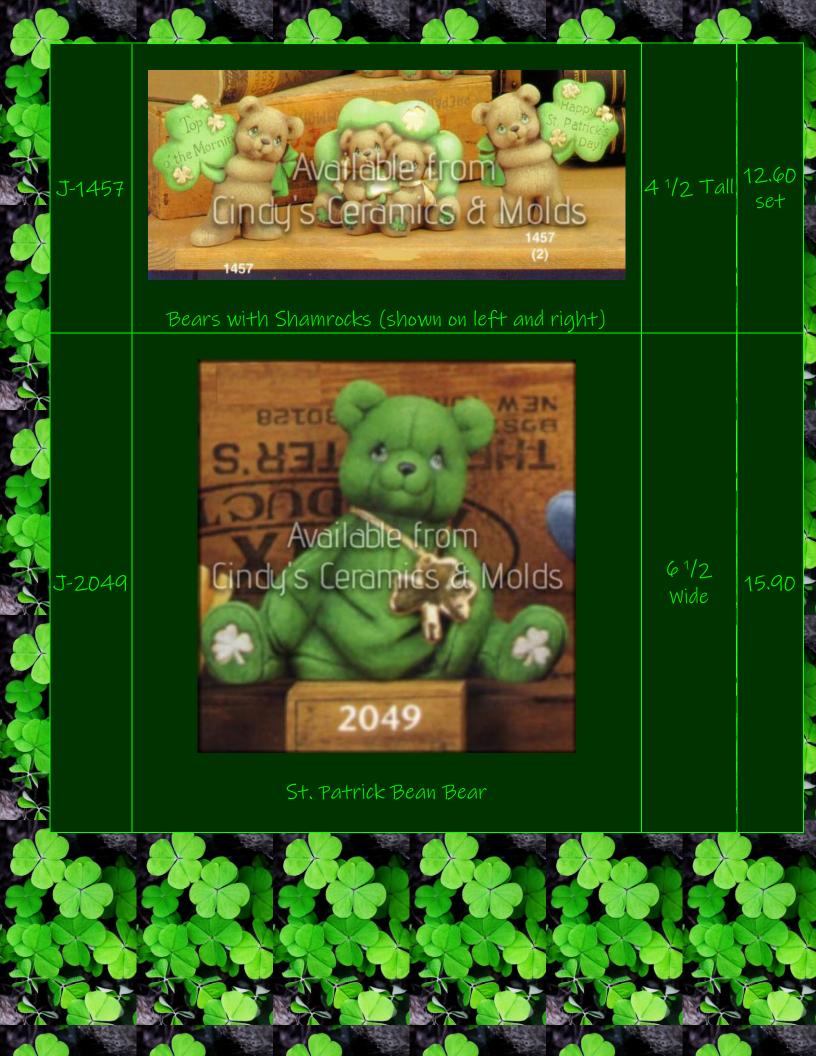

| W-236 | Available from Cindy's Ceramics & Molds  Shamrock Dish                                        | 6 <sup>3</sup> /4 by<br>6<br>1/4           | 8.00 |
|-------|-----------------------------------------------------------------------------------------------|--------------------------------------------|------|
| W-237 | Available from Cincy's Ceramics & Molds  St. Patty's Day Hat                                  | 3 <sup>3</sup> /4<br>Diameter<br>by 4 High |      |
| W-908 | Available from  Available from  Gridu's Ceramics & Molds  Eight St. Patty's Day Pins/ Magnets | 1 1/4 by 2<br>1/2                          | set  |