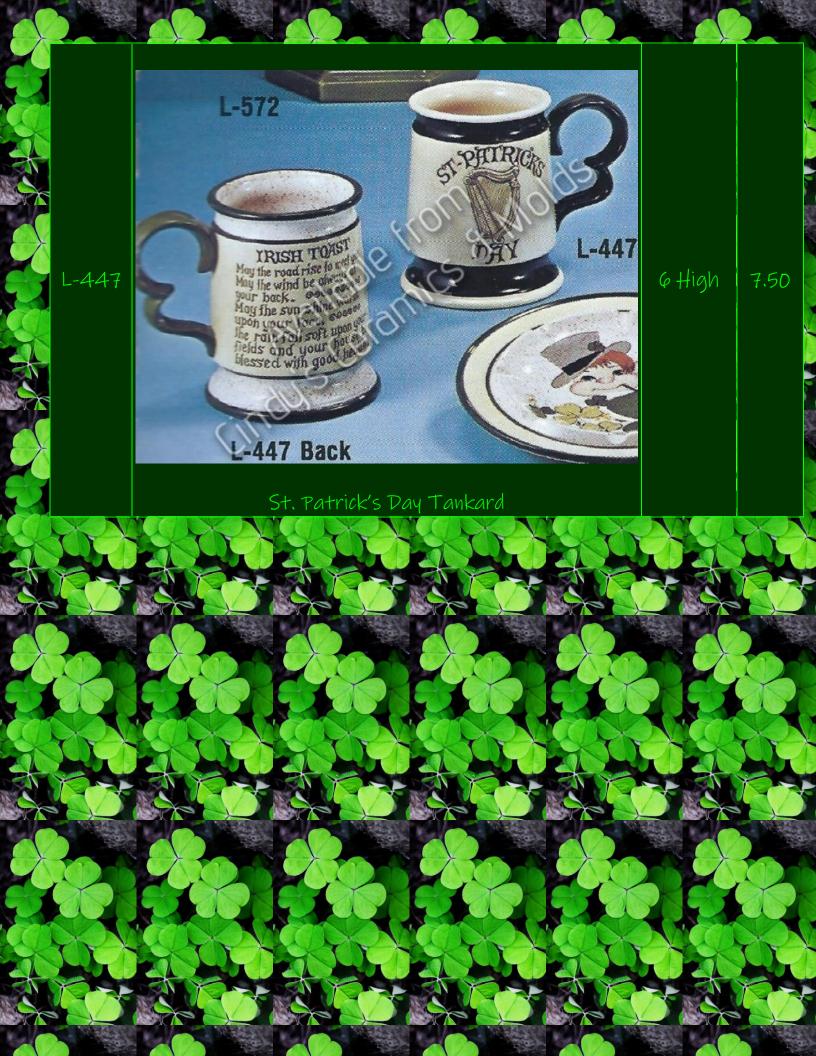

| NM-<br>1838 | Stack of Lucky Clovers                                                                              | 9 1/4 Tall<br>by 2 1/2<br>Wide | 12.00                        |
|-------------|-----------------------------------------------------------------------------------------------------|--------------------------------|------------------------------|
| RV-81       | Available from Modes Cindus Ceromics 8 Modes Cindus Ceromics 8 Modes 81  Shamrock Planter with Pipe | 6 Tall                         | 8.70                         |
| SK-469      | Available from Cindy's Ceramics & Molas                                                             |                                | 3.00<br>each<br>10.00<br>set |

| W-236 | Available from Cindy's Ceramics & Molds  Shamrock Dish