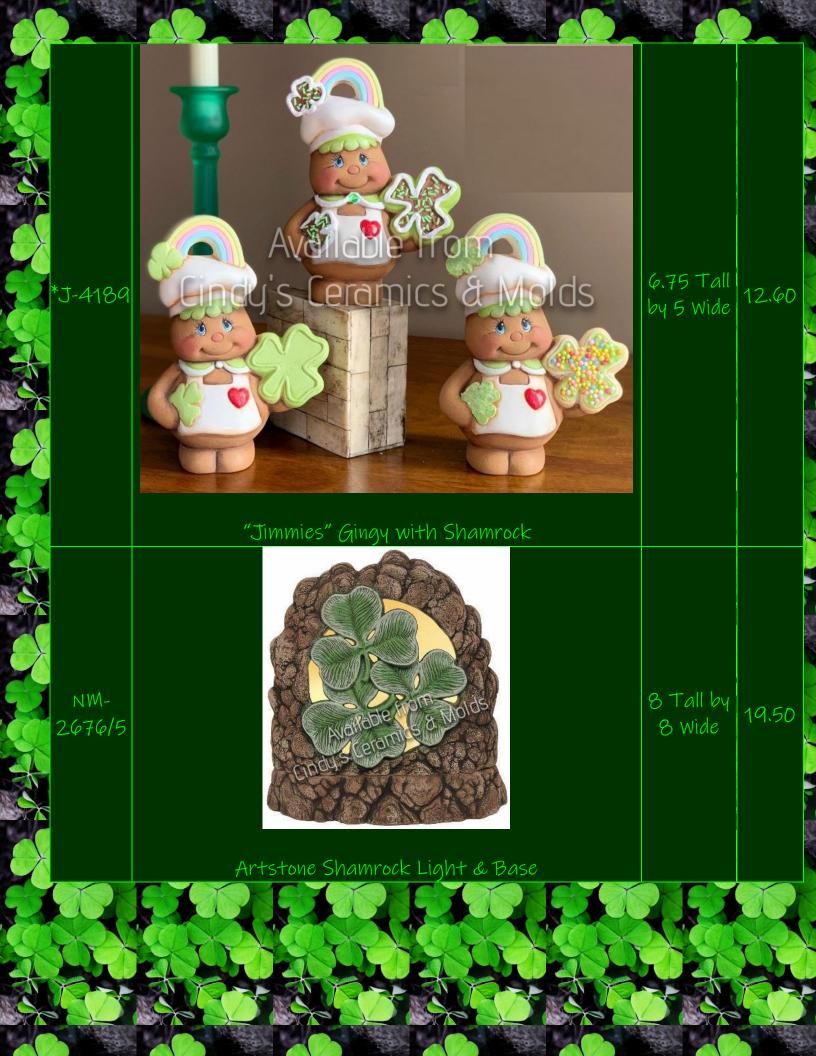

|   | G-<br>11329 | Available from O Cinty's Carenas & Molds                                                                                                        | 3 Tall                    | 1.50<br>each or<br>4.00 |
|---|-------------|-------------------------------------------------------------------------------------------------------------------------------------------------|---------------------------|-------------------------|
|   |             | Hearts & Shamrocks  These can be attached to a multitude of our other items, used as ornaments, magnets, or whatever your imagination inspires! |                           | set                     |
|   | A-295       | St. Patrick Boy Mouse Ornament                                                                                                                  | 3 <sup>5</sup> /8<br>High | 3,50                    |
|   | A-297       | Available from Cindy's Cerathics, a twolds                                                                                                      | 3 <sup>5</sup> /8<br>High | 3.50                    |
| * |             | Shamrock Girl Mouse Ornament                                                                                                                    |                           |                         |