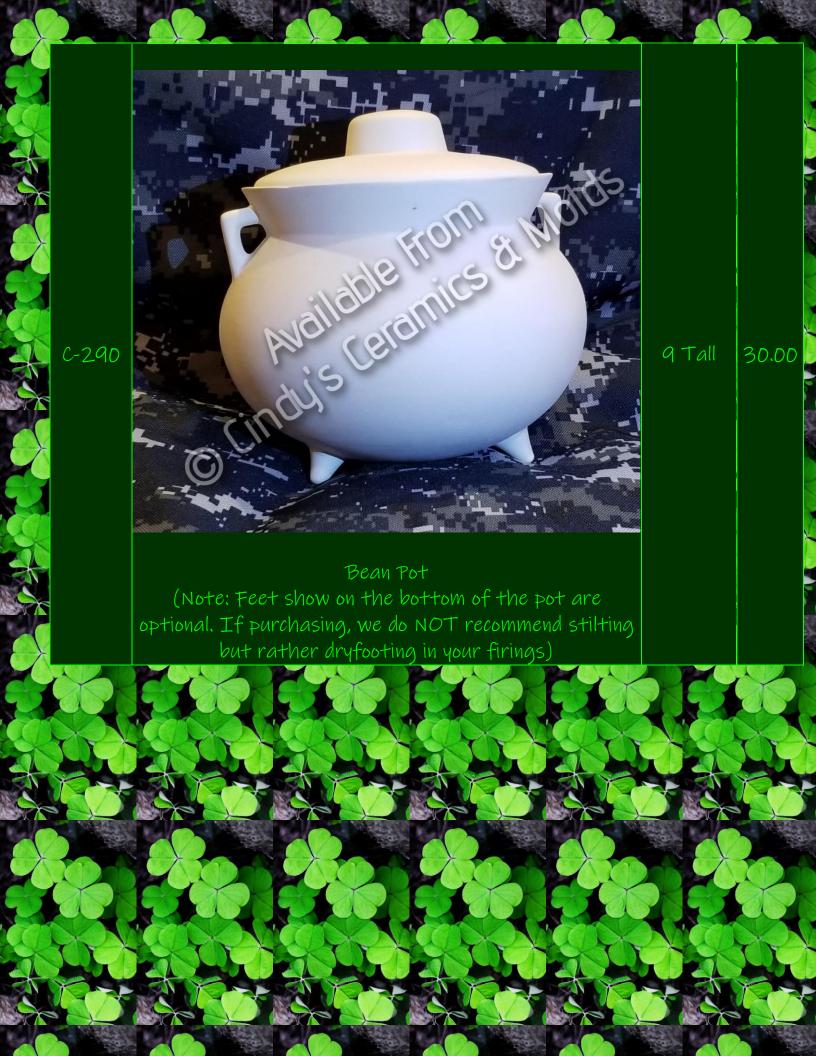

| NM-<br>1838 | Stack of Lucky Clovers                                                                              | 9 1/4 Tall<br>by 2 1/2<br>Wide | 12.00                        |
|-------------|-----------------------------------------------------------------------------------------------------|--------------------------------|------------------------------|
| RV-81       | Available from Modes Cindus Ceromics 8 Modes Cindus Ceromics 8 Modes 81  Shamrock Planter with Pipe | 6 Tall                         | 8.70                         |
| SK-469      | Available from Cindy's Ceramics & Molas                                                             |                                | 3.00<br>each<br>10.00<br>set |