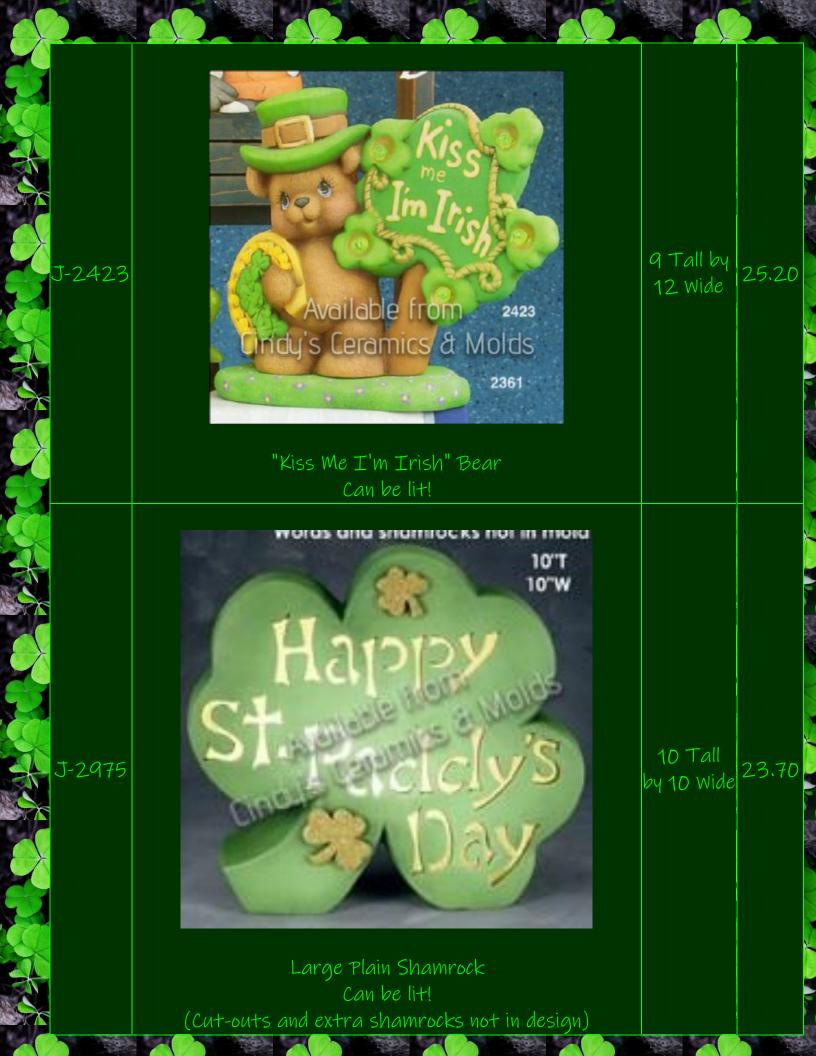

|   | G-<br>11329 | Available from O Cinty's Carenas & Molds                                                                                                        | 3 Tall                    | 1.50<br>each or<br>4.00 |
|---|-------------|-------------------------------------------------------------------------------------------------------------------------------------------------|---------------------------|-------------------------|
|   |             | Hearts & Shamrocks  These can be attached to a multitude of our other items, used as ornaments, magnets, or whatever your imagination inspires! |                           | set                     |
|   | A-295       | St. Patrick Boy Mouse Ornament                                                                                                                  | 3 <sup>5</sup> /8<br>High | 3,50                    |
|   | A-297       | Available from Cindy's Cerathics, a twolds                                                                                                      | 3 <sup>5</sup> /8<br>High | 3.50                    |
| * |             | Shamrock Girl Mouse Ornament                                                                                                                    |                           |                         |