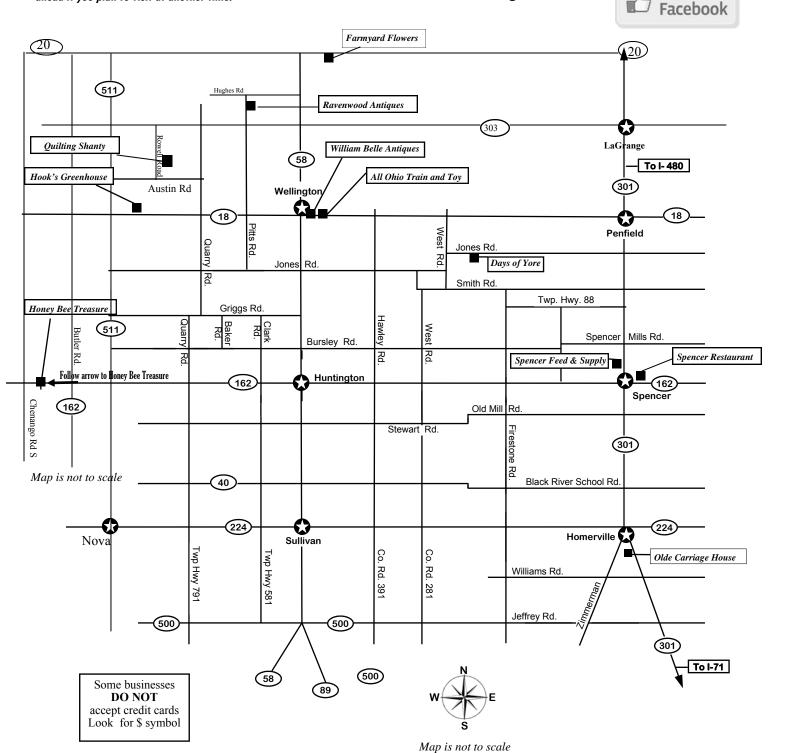

A DRIVE YOURSELF ADVENTURE

Choose where you would like to start the tour.
Follow the map to enjoy all stops.