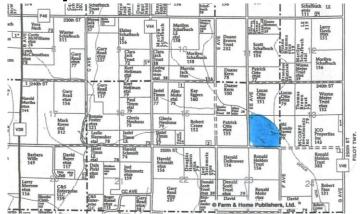

## **FARMLAND AUCTION**

We will offer for auction the following Farmland located 2 miles North of Millersburg, IA on V52, then  $1\frac{1}{2}$  miles West on  $275^{th}$ ,  $\frac{1}{2}$  miles North on G Ave, 1 mile West on  $270^{th}$  & 2 miles North on F Ave or  $1\frac{1}{2}$  miles South on V52, then  $2\frac{1}{2}$  miles West on  $230^{th}$  &  $1\frac{1}{2}$  mile South on EE Ave.

## 138 acres m/l

**Iowa County - Lincoln Twp - Section 14** 

## **AUCTION TO BE CONDUCTED ON SITE**

There are 117 tillable acres with an average CSR2 of 46.8. The soils are mostly Clinton, Ackmore-Colo & Lindley-Keswick complex. This farm has been taken out of the CRP program & will be eligible for farming immediately. It lies rolling with a few trees & waterways. It has great road access. The base acres are: Corn 63 acres with a yield of 143 bu/acre, beans 7.2 acres with a yield of 51 bu/ acre & Sorghum .10 acre with a yield of 70 bu/acre which will be split following the auction according to the farm history by the FSA office of lowa County.