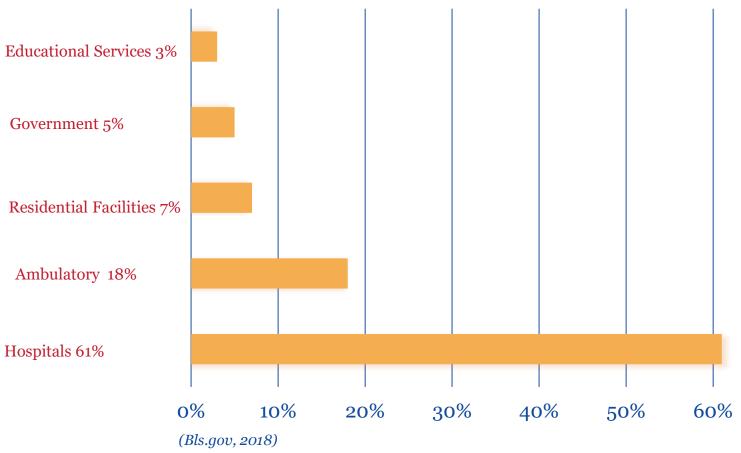

#### **REGISTERED NURSES (Bls.gov, 2018)**

• Work Environment:

Expected Growth:

15% from 2016 to 2026

• 2017 Median Pay:

\$70,000 per year