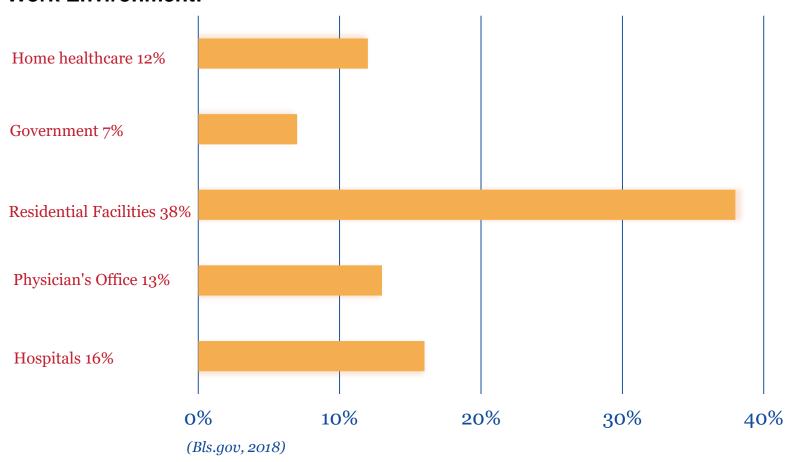

#### LICENSED VOCATIONAL NURSES (BIs.gov, 2018)

• Work Environment:

• Expected Growth:

12% from 2016 to 2026

• 2017 Median Pay:

\$45,030 per year