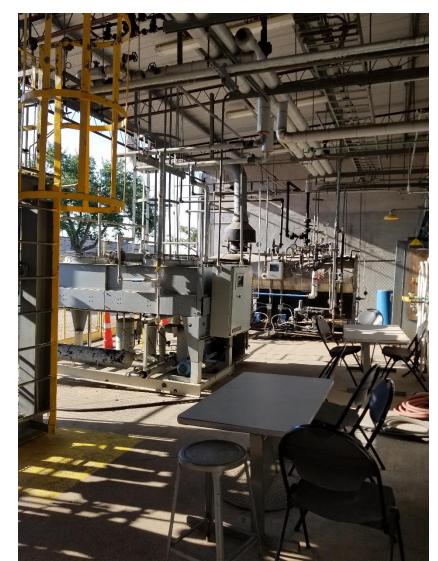

ith microwave and lunch room.
- Three (3) study rooms to accommodate 10 private study spaces, and two (2) open spaces for a groups of eight (8) students for group studying or projects.
- Two (2) auditorium-style classrooms to accommodate up to 100 students.
- Two (2) classrooms to accommodate up to 60 students.
- Two (2) classrooms to accommodate up to 30 students.
- One (1) classroom dedicated for to vocational nursing to accommodate 40 students.





## <u>Snapshot</u> Industrial Careers

## **Cindy Lewis**





## **INDUSTRIAL CAREERS**

#### **Current Programs:**

- Process Technology (PTEC)
- Occupational Safety & Health Technology (OSHT)
- Welding

#### **Future Programs:**

- Instrumentation
- Analyzer
- Electrical



UC Berkley Instrumentation Lab





#### **CURRENT FACILITIES**





Glycol Separation Unit at College of the Mainland





#### **OTHER FACILITIES**



College of the Mainland

Brazosport College



## Snapshot Science/Technology/ Engineering/Math

## Herman Trivilino





## **ENGINEERING**

Engineering – all disciplines – is growing in our region. Disciplines include:

- Chemical
- Civil
- Electrical
- Mechanical

COM currently does not have an Engineering Program. The reason: No facilities.

COM does offer the math and science courses that are an integral part of an engineering degree, but to support an engineering program additional facilities are needed so those course offerings can be expanded.





## NEW CLASSES NEEDED

In order to offer an associate degree in Engineering, COM needs to offer the following courses:

- Introduction to Engineering