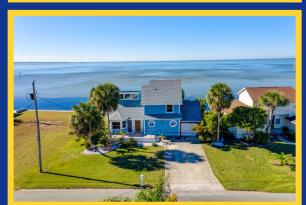

4037 Orient Dr., Hernando Beach AE Flood Zone, Dock, Large Upper Deck 3 BR/2 BA with Custom Cabinetry, New Flooring Finished Lower Level, Just Reduced to \$399,000

3436 SHOAL LINE BLVD., HERNANDO BEACH, FL Team@WeaverGroupOffice.com 352.592.7576