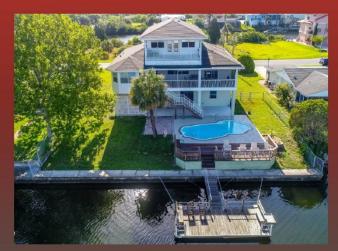

shortfall since this would affect everyone equally. which was about various studies that are ongoing (Continued on page 14)

3200 Gulf Winds Circle, Hernando Beach GULF FRONT Property with Deeded Boat Slip 3 BR/2 BA Tri-Level with Widows Walk Private Master Suite on Ground Level, \$699,899