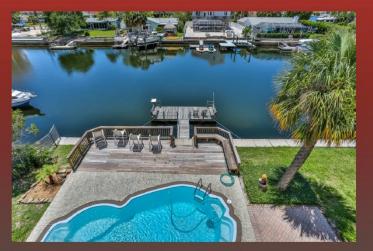

4037 Orient Dr., Hernando Beach AE Flood Zone, Dock, Large Upper Deck 3 BR/2 BA with Custom Cabinetry, New Flooring Finished Lower Level, Just Reduced to \$399,000

3436 SHOAL LINE BLVD., HERNANDO BEACH, FL Team@WeaverGroupOffice.com 352.592.7576