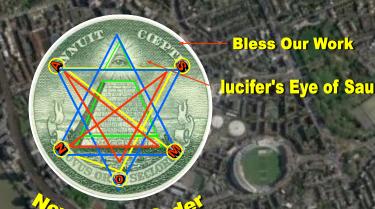

Stars
Pentagram Portal

**51** 

Great Pyramid Superimposed

## Light-Bearer'

An angel on top of pyramid where All-Seeing Eye is situated.

169' 3"

Google Earth

Imagery Date: 4/7/2017 51°29'16.15" N 0°06'59.54" W elev 0 ft eye alt 20927 ft