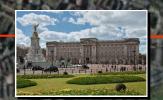

## BUCKINGHAM RALACE

The following are Illustrated sacred geometric connections that appear to exist at certain key location as the charts will attempt to approximate and illustrate. The city of London is riddled with a spectacular array of pentagrams, owls, pyramids, serpents, towers, masonic symbology of square and compass, hexagrams, etc. What is of particularly significance is that such alignments correspond to the Royal Residences of the British Monarchy. Does all these hidden alignments depict who really controls the Monarchy?

The London Eye
'M A S O N S'

The entire layout is construed in the same pattern that is seen in Washington DC and the Vatican. In the case of the District of Columbia, the layout is deemed the New Rome that is patterned after the Vatican in Rome. The is basically a n 'Obelisk' type of phallus symbol at the based of the pyramid. From, there, the area is construed to be like a pyramid comprised as 'The Mall' which is exactly named as that in both cases. It then terminates with its capital or building to commemorate the capstone. In the case of Buckingham Palace, the Trafalgar Square column is as the Washington Monument. The Capital Building would be as the Palace, etc.