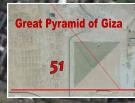

by the Luciferians and have Principalities and Powers or 'Fallen Angels' influencing over them.





The London Eye
'M A S O N S'

The entire layout is construed in the same pattern that is seen in Washington DC and the Vatican. In the case of the District of Columbia, the layout is deemed the New Rome that is patterned after the Vatican in Rome. The is basically a n 'Obelisk' type of phallus symbol at the based of the pyramid. From, there, the area is construed to be like a pyramid comprised as 'The Mall' which is exactly named as that in both cases. It then terminates with its capital or building to commemorate the capstone. In the case of Buckingham Palace, the Trafalgar Square column is as the Washington Monument. The Capital Building would be as the Palace, etc.



Wellington's Arch



Wikipedia.com

© Composition & Some Graphics by LUIS B. VEGA vegapost@hotmail.com www.PostScripts.com FOR ILLUSTRATION PURPOSES ONLY Hyde Park

MAIN SOURCES
GoogleEarth.com
LondonTimes.com

Stars
Pentagram Portal

**51** 

Great Pyramid Superimposed

## Light-Bearer'

An angel on top of pyramid where All-Seeing Eye is situated.



169' 3"





Google Earth

Imagery Date: 4/7/2017 51°29'16.15" N 0°06'59.54" W elev 0 ft eye alt 20927 ft