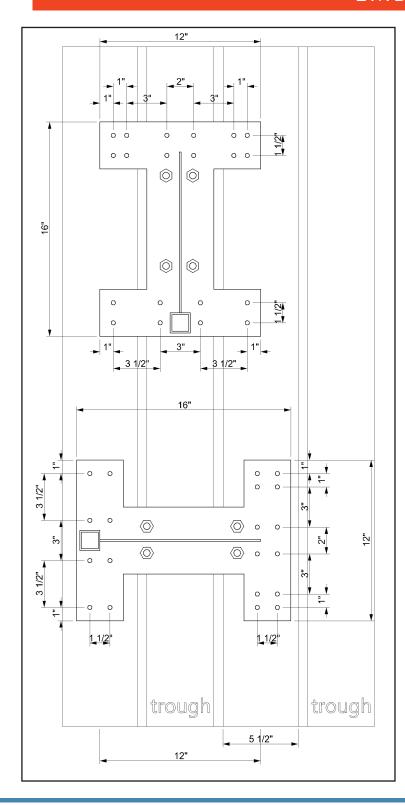

## EMBED STEEL DECK CONNECTOR

- solid steel
- fully compatible with the EDGE7 posts and panels
- suitable for steel deck 22 GA or thicker
- suitable for various common deck profiles including 1 1/2", 2" and 3" composite deck
- installs both parallel and perpendicular to deck flutes
- attaches to deck with self-drilling screws (not provided)
- tie-off anchor on EDGE7 post can be used once concrete has cured to minimum of 20 MPa (3000 psi)
- fully compliant with all relevant OSHA and Canadian provincial and national regulations