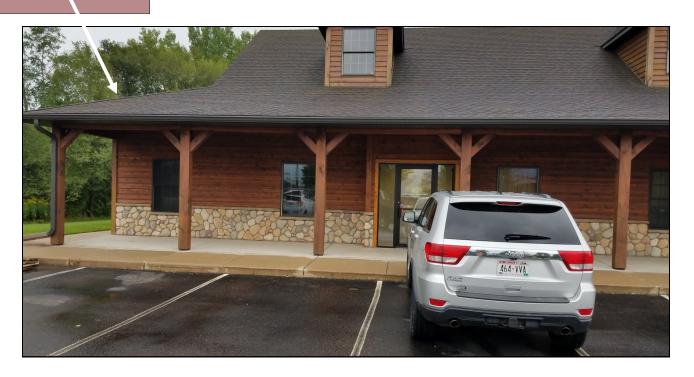

## FOLSOM STREET

1,500 Square Feet

### High Traffic Location 2523 West Folsom Street, Suite A1

- Competitive Rates
- Flexible Use-Retail, Professional Office, Medical
- Clairemont & Folsom Signalized Intersection
- Fast Access to Hwy I94, 312
- Great Visibility
- Attractive Arts & Craft Architecture
- Next to Numerous Customer Generators such as Dollar Tree, Dunkin' Donuts, Menards, Festival Foods West, Holiday Express, Culvers