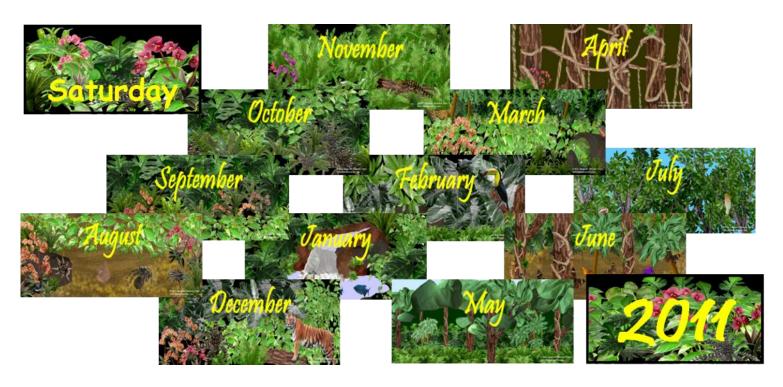

## Calendar Pieces for Pocket Charts

12 Sets of Daily Markers, Days of the Week, & Months of the Year.