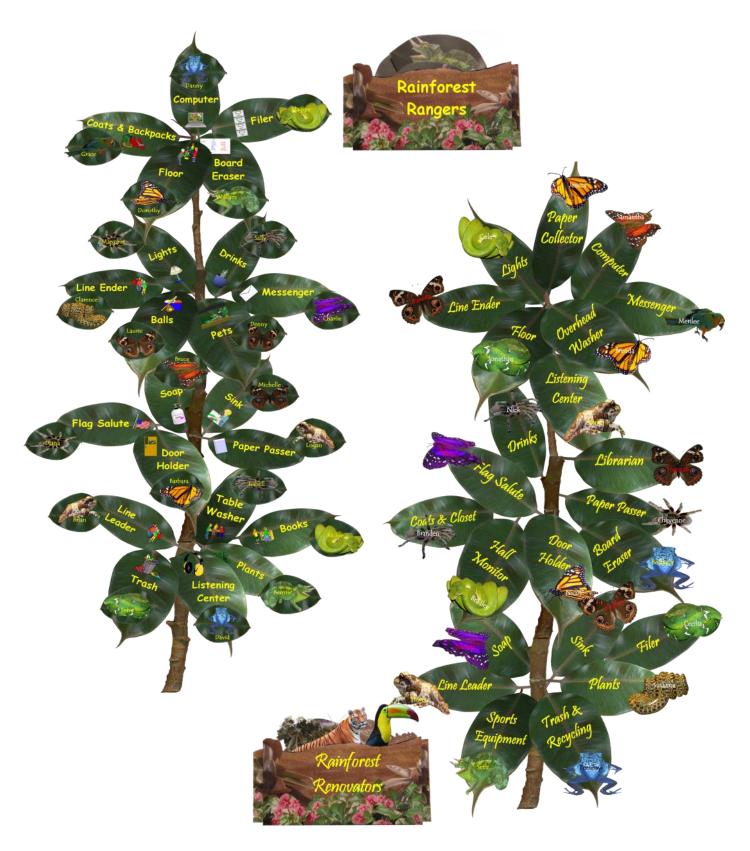

#### Rubber Tree Helpers Chart

2 Versions: Primary & Elementary

Bamboo

our planet! It has been recorded as growing more than 46 inches in 24 hours! It cleans the air better than any other stand of trees, and can be used to make furniture, flooring, clothing, carpet, hair brushes, concrete, boxes, paper, and food. It reaches full growth in one year, and can be harvested in 3-5 years. It handles extreme weather conditions, too; it was the first plant to grow back after an atomic bomb attack in Hiroshima. Bamboo also prevents soil erosion. It's one of the most useful plants we have.