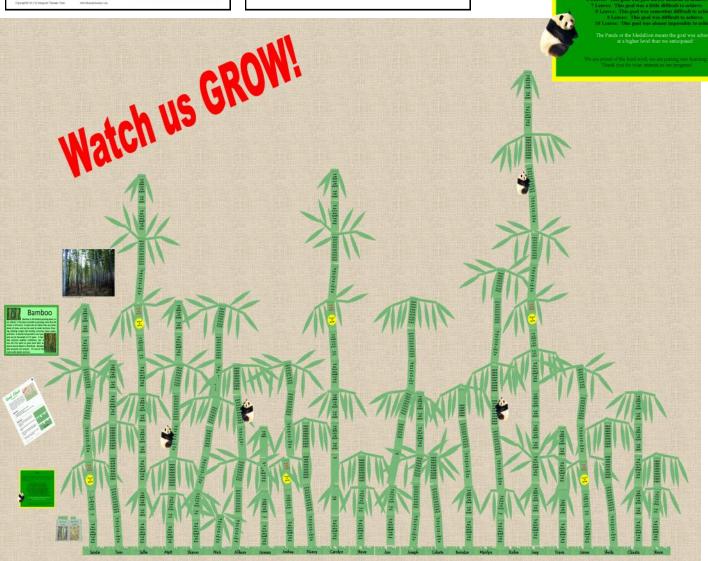

## Goal Setting Bulletin Board Grades 2-5

#### Rubber Tree Helpers Chart

2 Versions: Primary & Elementary

Bamboo

our planet! It has been recorded as growing more than 46 inches in 24 hours! It cleans the air better than any other stand of trees, and can be used to make furniture, flooring, clothing, carpet, hair brushes, concrete, boxes, paper, and food. It reaches full growth in one year, and can be harvested in 3-5 years. It handles extreme weather conditions, too; it was the first plant to grow back after an atomic bomb attack in Hiroshima. Bamboo also prevents soil erosion. It's one of the most useful plants we have.