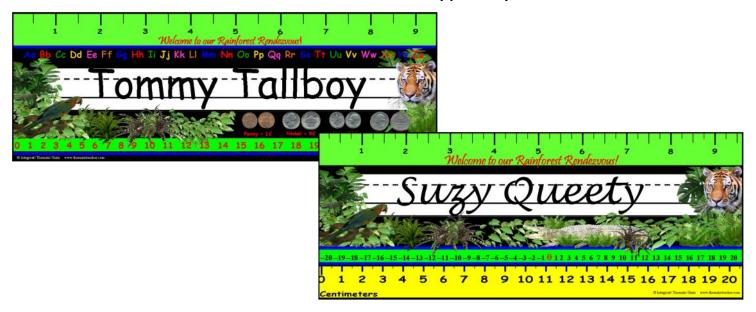

#### Editable Desk Plates

Just double click on "Student Name" and type in your own names.

All sections of the door sign can be edited—just double click on a section and retype your own information.

#### Editable Door Sign

-20 -19 -18 -17 -16 -15 -14 -13 -12 -11 -10 -9 -8 -7 -6 -5 -4 -3 -2 -1 0 1 2 3 4 5 6 7 8 9 10 11 12 13 14 15 16 17 18 19 20

-20 to +20 Number Line