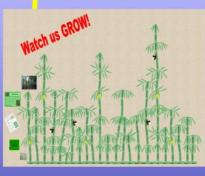

#### Rubber Tree Helpers Chart

2 Versions: Primary & Elementary

Bamboo

our planet! It has been recorded as growing more than 46 inches in 24 hours! It cleans the air better than any other stand of trees, and can be used to make furniture, flooring, clothing, carpet, hair brushes, concrete, boxes, paper, and food. It reaches full growth in one year, and can be harvested in 3-5 years. It handles extreme weather conditions, too; it was the first plant to grow back after an atomic bomb attack in Hiroshima. Bamboo also prevents soil erosion. It's one of the most useful plants we have.