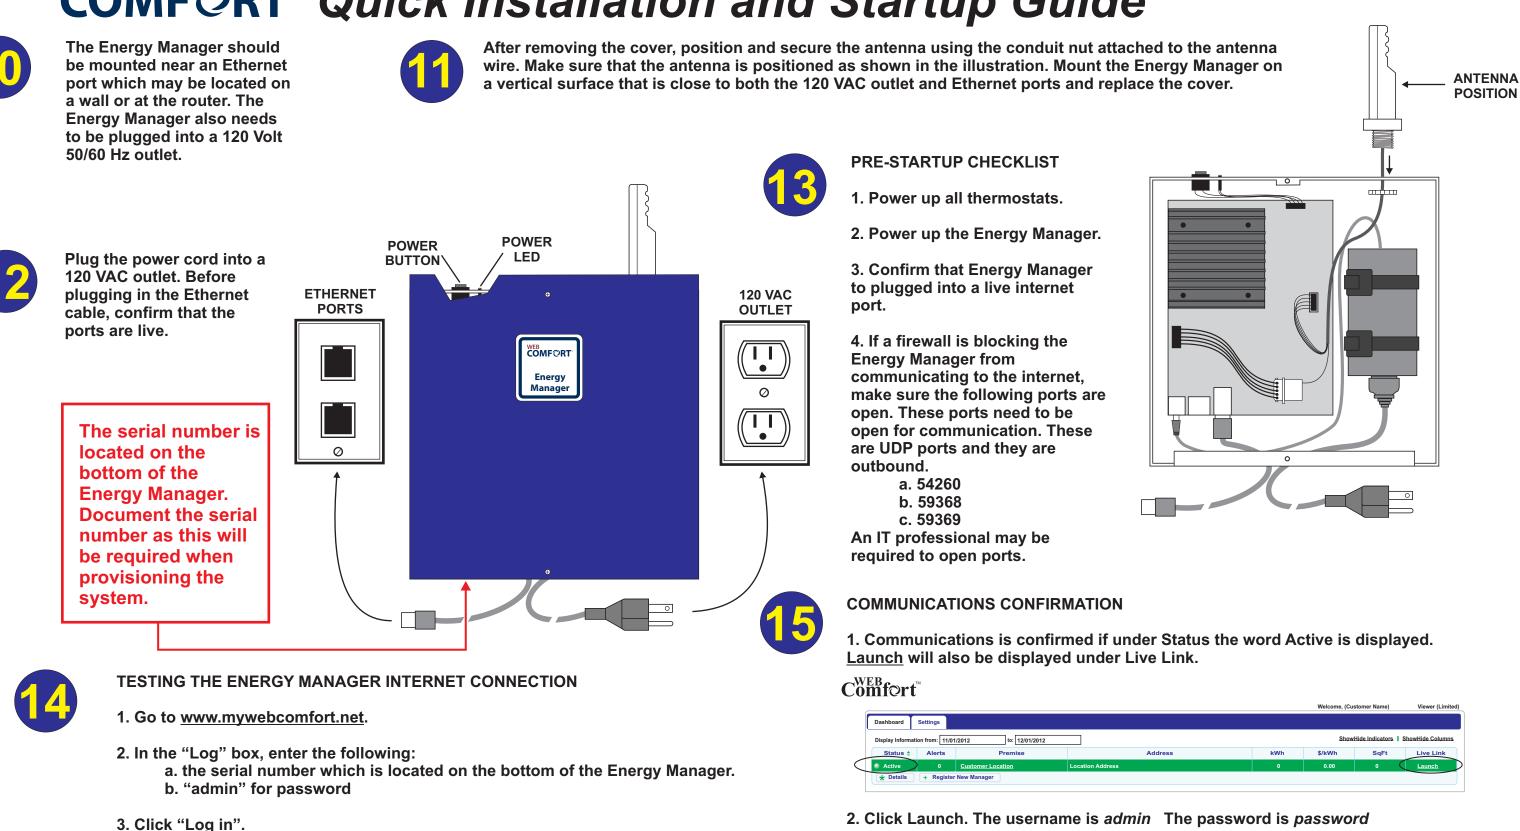

|       |                    |
| MP (O)* | 1=OFF                | 2=ON  | 3=ON  | 4=OFF | 4=ON | 6=OFF | 7=OFF | 8= <mark>ON</mark> |

To simplify installation, the transceiver comes pre-wired to the thermostat terminals with leads for the HVAC unit 24 Volt hot and common. Use wire connectors to secure each lead to the HVAC unit 24V 'R' and 24V 'C' wires. Land the remaining HVAC unit wires to their proper terminals. Dress all wires so that they do not come in contact with the thermostat PC board.

### 3 Heat / 2 Cool Heat Pump or Dual Fuel



## Refer to the thermostat Installation Manual for Advanced Installer settings that might be required for the specific equipment applications as well as confirming that the baud rate

## **WEB COMFORT** Quick Installation and Startup Guide







4. If asked to change your user name, click "Remind me later".

3. If the word Error is displayed under Status, internet communications is not connected. Revisit 13 of the Installation Guide.