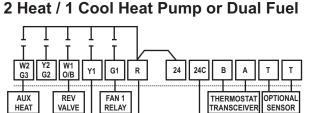

# **WEB COMFORT** Quick Installation and Startup Guide



Land the remaining HVAC wires to the thermostat terminals based on the specific equipment configuration. If an indoor or outdoor remote sensor is used, wire the sensor to the T T terminals. The sensor wiring must be a separate 18-2 cable and should not exceed 200' in length from the sensor to the thermostat.



COMP 1 RELAY





After all wiring is landed, attached the thermostat to the subbase and apply 24 Volt power.

is set at 19.2 and the Modbus address is set at 01.

## Set the system slide switches to match the HVAC

| YSTEM   | SLIDE SWITCH SETTING |       |       |       |      |       |       |                    |
|---------|----------------------|-------|-------|-------|------|-------|-------|--------------------|
|         |                      |       |       | 4=OFF |      |       |       |                    |
| 2 COOL  | 1=OFF                | 2=OFF | 3=ON  | 4=OFF | 5=ON | 6=OFF | 7=OFF | 8= <b>ON</b>       |
| 1 COOL  |                      |       |       |       |      |       |       |                    |
| MP (O)* | 1=OFF                | 2=ON  | 3=OFF | 4=OFF | 5=ON | 6=OFF | 7=OFF | 8