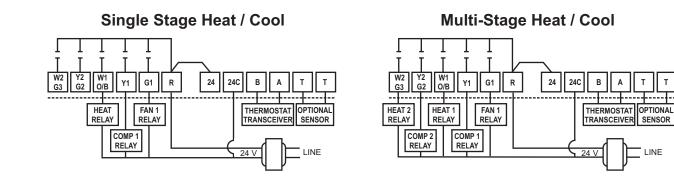

COMP 1 RELAY

After all wiring is landed, attached the thermostat to the subbase and apply 24 Volt power.

is set at 19.2 and the Modbus address is set at 01.