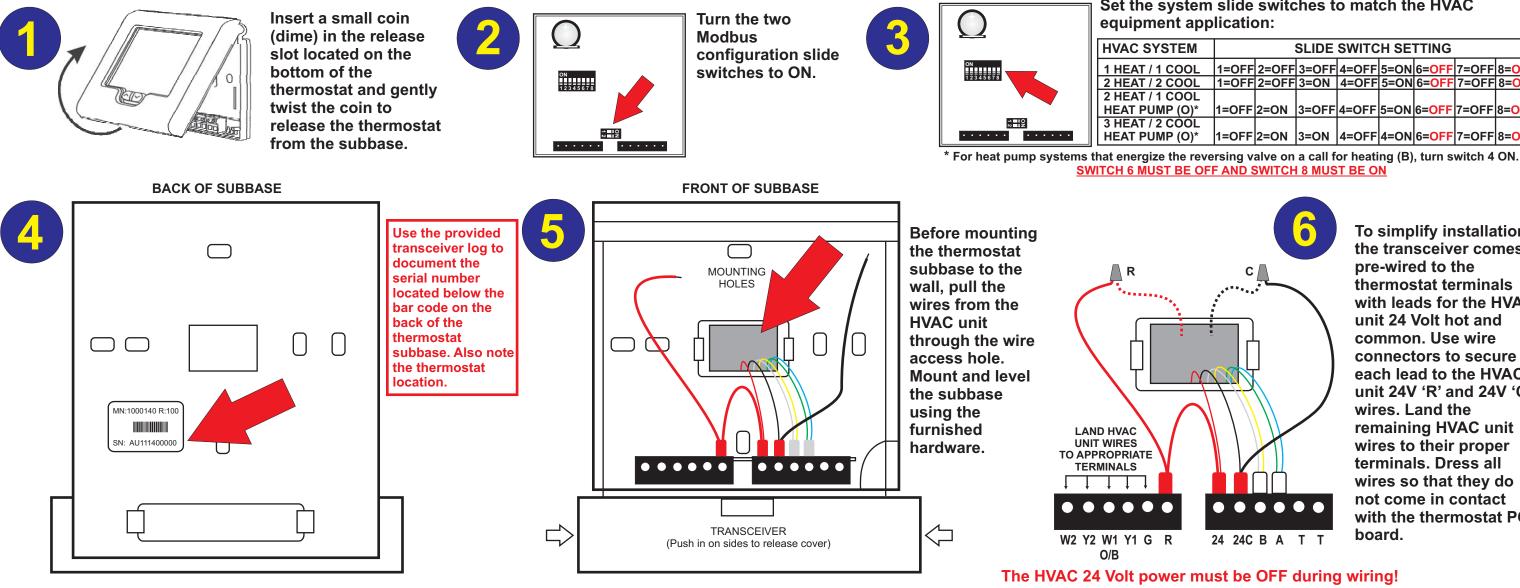

# **WEB COMFORT** Quick Installation and Startup Guide

Land the remaining HVAC wires to the thermostat terminals based on the specific equipment configuration. If an indoor or outdoor remote sensor is used, wire the sensor to the T T terminals. The sensor wiring must be a separate 18-2 cable and should not exceed 200' in length from the sensor to the thermostat.

COMP 1 RELAY

After all wiring is landed, attached the thermostat to the subbase and apply 24 Volt power.

is set at 19.2 and the Modbus address is set at 01.

## Set the system slide switches to match the HVAC

| YSTEM   | SLIDE SWITCH SETTING |       |       |       |      |       |       |                    |
|---------|----------------------|-------|-------|-------|------|-------|-------|--------------------|
|         |                      |       |       | 4=OFF |      |       |       |                    |
| 2 COOL  | 1=OFF                | 2=OFF | 3=ON  | 4=OFF | 5=ON | 6=OFF | 7=OFF | 8= <b>ON</b>       |
| 1 COOL  |                      |       |       |       |      |       |       |                    |
| MP (O)* | 1=OFF                | 2=ON  | 3=OFF | 4=OFF | 5=ON | 6=OFF | 7=OFF | 8= <mark>0N</mark> |
| 2 COOL  |                      |       |       |       |      |       |       |                    |
| MP (O)* | 1=OFF                | 2=ON  | 3=ON  | 4=OFF | 4=ON | 6=OFF | 7=OFF | 8= <mark>ON</mark> |

To simplify installation, the transceiver comes pre-wired to the thermostat terminals with leads for the HVAC unit 24 Volt hot and common. Use wire connectors to secure each lead to the HVAC unit 24V 'R' and 24V 'C' wires. Land the remaining HVAC unit wires to their proper terminals. Dress all wires so that they do not come in contact with the thermostat PC board.

## Refer to the thermostat Installation Manual for Advanced Installer settings that might be required for the specific equipment applications as well as confirming that the baud rate

## **WEB COMFORT** Quick Installation and Startup Guide

4. If asked to change your user name, click "Remind me later".

3. If the word Error is displayed under Status, internet communications is not connected. Revisit 13 of the Installation Guide.