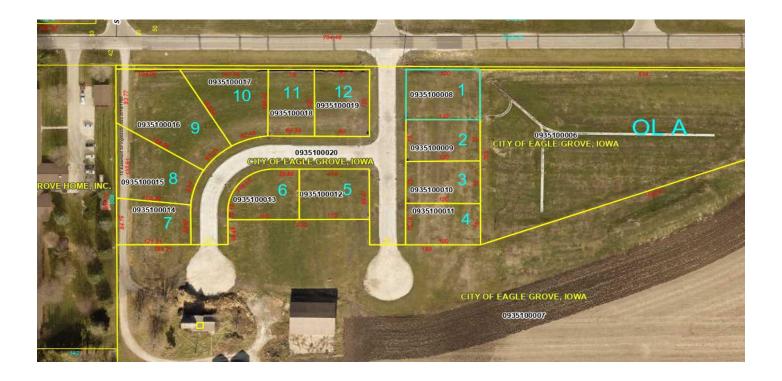

**Property Location:** Lots 1-6 Rotary Add to Eagle Grove

**School District:** Eagle Grove

**Price:** \$15,000 / per lot Real Estate Taxes are \$ 8.00 per year. Terms of Sale/Possession: Cash/Upon Final Settlement City Attorney will do the closing.