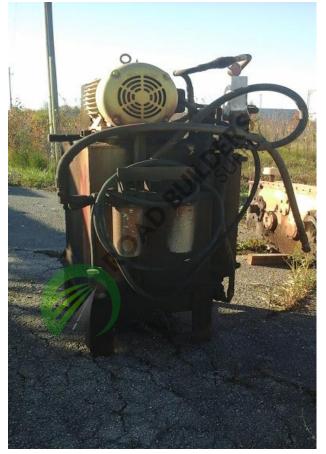

## BTO14RBS BATCH TOWER HYDRAULIC KIT

- Barber Green
- 8k batch tower hydraulic pack

|                         | DOR ELECTRIC CO                          |
|-------------------------|------------------------------------------|
| CAT. NO<br>SPEC.        | EM2334T<br>09P011Y583G1                  |
| HP<br>VOLTS             | 20<br>230/460<br>48/24                   |
| AMPS<br>R.P.M.<br>FRAME | 1765<br>256Т нд 60 рн 3                  |
| SER. F.                 | 1.15 WOLL P.F. 84 % MENUA                |
| RATING                  | 40C AMB-CONT<br>010A USABLE AT 208V 51 A |
|                         | DE 6309 ODE 6208                         |
| ENCL                    | 50                                       |
| Charles .               | NP1259L                                  |