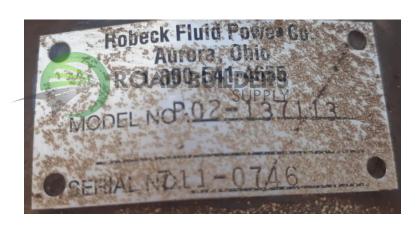

## BTO14RBS BATCH TOWER HYDRAULIC KIT

- Barber Green
- 8k batch tower hydraulic pack

|                         | DOR ELECTRIC CO                          |
|-------------------------|------------------------------------------|
| CAT. NO<br>SPEC.        | EM2334T<br>09P011Y583G1                  |
| HP<br>VOLTS             | 20<br>230/460<br>48/24                   |
| AMPS<br>R.P.M.<br>FRAME | 1765<br>256Т нд 60 рн 3                  |
| SER. F.                 | 1.15 WOLL P.F. 84 % MENUA                |
| RATING                  | 40C AMB-CONT<br>010A USABLE AT 208V 51 A |
|                         | DE 6309 ODE 6208                         |
| ENCL                    | 50                                       |
| Charles .               | NP1259L                                  |