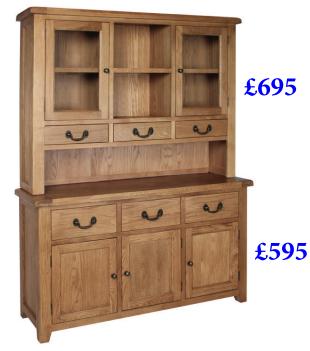

Large Dresser Top Н 1150mm 1500mm W 320mm D

With 2 adjustable and 1 fixed shelf

**Display Cabinet** Н 1800mm 890mm W 370mm D

With 3 adjustable shelves

1800mm W 600mm 320mm D

With 3 adjustable shelves

Н 1800mm 900mm W D 320mm With 3 adjustable shelves