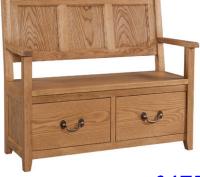

# Monks Bench $\pounds 475$

| н | 980mm  |
|---|--------|
| W | 1100mm |
| D | 510mm  |

Complete your living space with one of our occasional tables. £145

Narrow 3 Drawer Bedside

Н

W

D

630mm 360mm