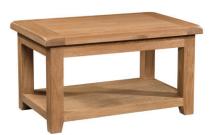

ves





Bookcase 900 x 900 Н 900mm W 900mm D 320mm With 1 adjustable shelf





**1** Door Cabinet Н 750mm W 450mm D 320mm With 1 adjustable shelf





2 Door Cabinet Н 750mm W 750mm D 350mm With 1 adjustable shelf



2 Drawer Console Table Н 800mm W 1000mm 420mm D

£245



1 Drawer Console Table Н 750mm 600mm W 300mm D





Making a focal point in any living room, our TV units offer the perfect place for your entertainment system, with storage and shelving in abundance.





Small TV Unit

| Н | 500mm |
|---|-------|
| W | 900mm |
| D | 440mm |





Large TV Unit

H 500mm W 1200mm D 440mm







## Wide Screen TV Unit

| Н | 500mm  |
|---|--------|
| W | 1500mm |
| D | 440mm  |



## Coffee Table with 2 Drawers £445

- H 500mm
- W 1000mm
- D 600mm

Drawers can be opened from both sides



# Standard Coffee Table $\pounds 295$

H 500mm W 900mm D 600mm



# Large Coffee Table £375

| Н | 500mm  |
|---|--------|
| W | 1200mm |
| D | 600mm  |



Nest of Tables H 500mm W 580mm D 380mm





2 Drawer Filing Cabinet

| н | 780mm |
|---|-------|
| W | 630mm |
| D | 480mm |



780mm 1300mm 670mm

W D



# Monks Bench $\pounds 475$

| н | 980mm  |
|---|--------|
| W | 1100mm |
| D | 510mm  |

Complete your living space with one of our occasional tables. £145

Narrow 3 Drawer Bedside

Н

W

D

630mm 360mm

380mm



3 Drawer Bedside

H 635mm W 550mm D 420mm



## **5 Drawer Wellington**

H 1205mm W 555mm D 420mm £395



| 3 Drawer Chest |       |
|----------------|-------|
| Н              | 830mm |
| W              | 780mm |
| D              | 440mm |

# £475

## 4 Drawer Chest

| Н