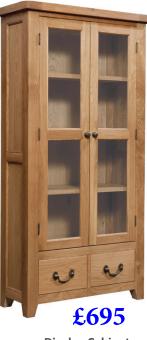

Large Dresser Top Н 1150mm 1500mm W 320mm D

With 2 adjustable and 1 fixed shelf

**Display Cabinet** Н 1800mm 890mm W 370mm D

With 3 adjustable shelves

1800mm W 600mm 320mm D

With 3 adjustable shelves

Н 1800mm 900mm W D 320mm With 3 adjustable shelves