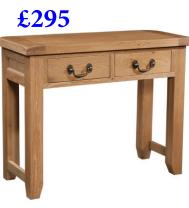

£245

1 Drawer Console Table Н 750mm 600mm W 300mm D

Making a focal point in any living room, our TV units offer the perfect place for your entertainment system, with storage and shelving in abundance.

Small TV Unit

# £295