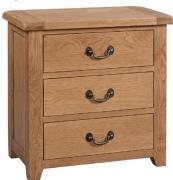

## **5 Drawer Wellington**

H 1205mm W 555mm D 420mm £395

| 3 Drawer Chest |       |
|----------------|-------|
| Н              | 830mm |
| W              | 780mm |
| D              | 440mm |