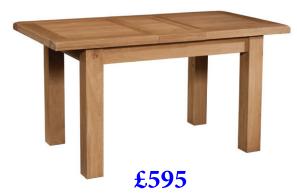

Dining Table with 1 Extension 1200mm x 1530mm

| Н         | 780mm  |
|-----------|--------|
| W         | 800mm  |
| L         | 1200mm |
| xtends to | 1530mm |

E) Maximum seating: 4

£695 **Dining Table with 2 Extensions** 1320mm x 1980mm 780mm н W 900mm

L

**Dining Table with 2 Extensions** 1800mm x 2500mm 780mm н W 900mm 1800mm L

£825

Extends to 1980mm Maximum seating: 6

1320mm

Extends to 2500mm Maximum seating: 8

Н

W