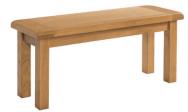

# £150 / £165 / £210

90cm / 104cm / 150cm Bench

Н 460mm

W D

570mm

- 900mm / 1040mm / 1500mm
- 350mm

Our sideboards and dressers are beautifully proportioned and designed to provide many years of enjoyment.

D