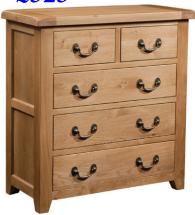

m



# Large Coffee Table £375

| Н | 500mm  |
|---|--------|
| W | 1200mm |
| D | 600mm  |



Nest of Tables H 500mm W 580mm D 380mm





2 Drawer Filing Cabinet

| н | 780mm |
|---|-------|
| W | 630mm |
| D | 480mm |



780mm 1300mm 670mm

W D



# Monks Bench $\pounds 475$

| н | 980mm  |
|---|--------|
| W | 1100mm |
| D | 510mm  |

Complete your living space with one of our occasional tables. £145

Narrow 3 Drawer Bedside

Н

W

D

630mm 360mm

380mm



3 Drawer Bedside

H 635mm W 550mm D 420mm



## **5 Drawer Wellington**

H 1205mm W 555mm D 420mm £395



| 3 Drawer Chest |       |
|----------------|-------|
| Н              | 830mm |
| W              | 780mm |
| D              | 440mm |

# £475

## 4 Drawer Chest

| Н | 1055mm |
|---|--------|
| W | 780mm  |
| D | 440mm  |

£525



## 3 + 2 Chest

| Н | 990mm |
|---|-------|
| W | 950mm |
| D | 440mm |





## 4 + 2 Chest

H 1200mm W 950mm D 440mm **£665** 



## **6 Drawer Wide Chest**

| Н | 830mm  |
|---|--------|
| W | 1400mm |
| D | 440mm  |

# £295



## Blanket Box

| Н | 505mm  |
|---|--------|
| W | 1000mm |
| D | 500mm  |

Offering traditional and functional storage for your bedroom, our oak collection creates a traditional yet contemporary look to your home.



Н

W

D

Н

W

D

Н W

D



**Double Wardrobe** 1900mm £745 н W 600mm D

**Double Wardrobe with 2 Drawers** 1910mm 1105mm н £895 W 600mm D

£445

**Triple Wardrobe with 3 Drawers**  $^{1910mm}_{1505mm}$  £1145 Н W 600mm D

6.0

750mm W 600mm D

1900mm

£695

н



# £595 / £695 / £725

## 3' / 4'6" / 5' Low Foot End Bed

- H 1150mm
- W 1043mm / 150