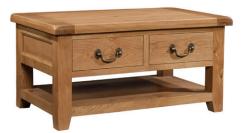

## Coffee Table with 2 Drawers £445

- H 500mm
- W 1000mm
- D 600mm

Drawers can be opened from both sides