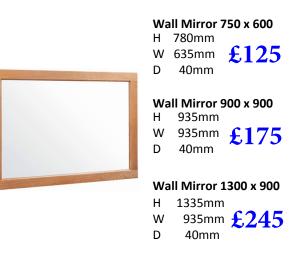

th 1 | adjustable | shelf |
|--------|------------|-------|
|--------|------------|-------|

With 1 adjustable shelf



3 Door 3 Drawer Sideboard

865mm Н W 1500mm D 440mm

With 1 adjustable shelf in each cupboard

Large Dresser Top Н 1150mm 1500mm W 320mm D

With 2 adjustable and 1 fixed shelf



**Display Cabinet** Н 1800mm 890mm W 370mm D

With 3 adjustable shelves



1800mm W 600mm 320mm D

With 3 adjustable shelves



Н 1800mm 900mm W D 320mm With 3 adjustable shelves





Bookcase 900 x 900 Н 900mm W 900mm D 320mm With 1 adjustable shelf





**1** Door Cabinet Н 750mm W 450mm D 320mm With 1 adjustable shelf





2 Door Cabinet Н 750mm W 750mm D 350mm With 1 adjustable shelf



2 Drawer Console Table Н 800mm W 1000mm 420mm D

£245



1 Drawer Console Table Н 750mm 600mm W 300mm D





Making a focal point in any living room, our TV units offer the perfect place for your entertainment system, with storage and shelving in abundance.





Small TV Unit

| Н | 500mm |
|---|-------|
| W | 900mm |
| D | 440mm |





Large TV Unit

H 500mm W 1200mm D 440mm







## Wide Screen TV Unit

| Н | 500mm  |
|---|--------|
| W | 1500mm |
| D | 440mm  |



## Coffee Table with 2 Drawers £445

- H 500mm
- W 1000mm
- D 600mm

Drawers can be opened from both sides



# Standard Coffee Table $\pounds 295$

H 500mm W 900mm D 600mm



# Large Coffee Table £375

| Н | 500mm  |
|---|--------|
| W | 1200mm |
| D | 600mm  |



Nest of Tables H 500mm W 580mm D 380mm





2 Drawer Filing Cabinet

| н | 780mm |
|---|-------|
| W | 630mm |
| D | 480mm |



780mm 1300mm 670mm

W D



# Monks Bench