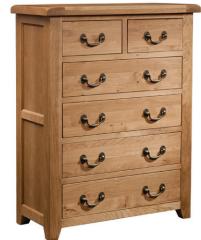

| D | 600mm  |



Nest of Tables H 500mm W 580mm D 380mm





2 Drawer Filing Cabinet

| н | 780mm |
|---|-------|
| W | 630mm |
| D | 480mm |



780mm 1300mm 670mm

W D



# Monks Bench $\pounds 475$

| н | 980mm  |
|---|--------|
| W | 1100mm |
| D | 510mm  |

Complete your living space with one of our occasional tables. £145

Narrow 3 Drawer Bedside

Н

W

D

630mm 360mm

380mm



3 Drawer Bedside

H 635mm W 550mm D 420mm



## **5 Drawer Wellington**

H 1205mm W 555mm D 420mm £395



| 3 Drawer Chest |       |
|----------------|-------|
| Н              | 830mm |
| W              | 780mm |
| D              | 440mm |

# £475

## 4 Drawer Chest

| Н | 1055mm |
|---|--------|
| W | 780mm  |
| D | 440mm  |

£525



## 3 + 2 Chest

| Н | 990mm |
|---|-------|
| W | 950mm |
| D | 440mm |





## 4 + 2 Chest

H 1200mm W 950mm D 440mm **£665** 



## **6 Drawer Wide Chest**

| Н | 830mm  |
|---|--------|
| W | 1400mm |
| D | 440mm  |

# £295



## Blanket Box

| Н | 505mm  |
|---|--------|
| W | 1000mm |
| D | 500mm  |

Offering traditional and functional storage for your bedroom, our oak collection creates a traditional yet contemporary look to your home.



Н

W

D

Н

W

D

Н W

D



**Double Wardrobe** 1900mm £745 н W 600mm D

**Double Wardrobe with 2 Drawers** 1910mm 1105mm н £895 W 600mm D

£445

**Triple Wardrobe with 3 Drawers**  $^{1910mm}_{1505mm}$  £1145 Н W 600mm D

6.0

750mm W 600mm D

1900mm

£695

н



# £595 / £695 / £725

## 3' / 4'6" / 5' Low Foot End Bed

- H 1150mm
- W 1043mm / 1500mm / 1650mm
- L 2130mm / 2130mm / 2195mm









# BEAUTIFUL DETAIL

All me