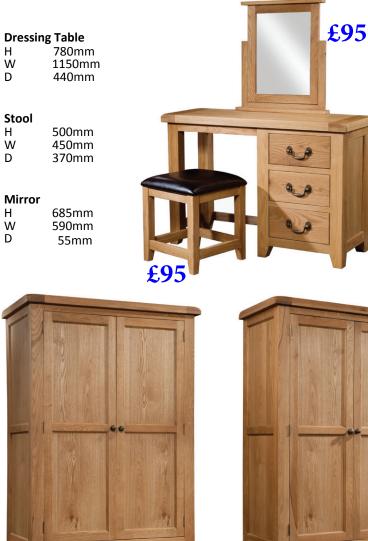

# £150 / £165 / £210

90cm / 104cm / 150cm Bench

Н 460mm

W D

570mm

- 900mm / 1040mm / 1500mm
- 350mm

Our sideboards and dressers are beautifully proportioned and designed to provide many years of enjoyment.

D

**Double Wardrobe** 1900mm £745 н W 600mm D

**Double Wardrobe with 2 Drawers** 1910mm 1105mm н £895 W 600mm D

£445

**Triple Wardrobe with 3 Drawers**  $^{1910mm}_{1505mm}$  £1145 Н W 600mm D

6.0

750mm W 600mm D