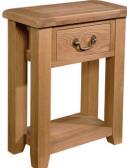

Bookcase 900 x 900 Н 900mm W 900mm D 320mm With 1 adjustable shelf

**1** Door Cabinet Н 750mm W 450mm D 320mm With 1 adjustable shelf

2 Door Cabinet Н 750mm W 750mm D 350mm With 1 adjustable shelf

2 Drawer Console Table Н 800mm W 1000mm 420mm D

£245

1 Drawer Console Table Н 750mm 600mm W 300mm D

Making a focal point in any living room, our TV units offer the perfect place for your entertainment system, with storage and shelving in abundance.

Small TV Unit