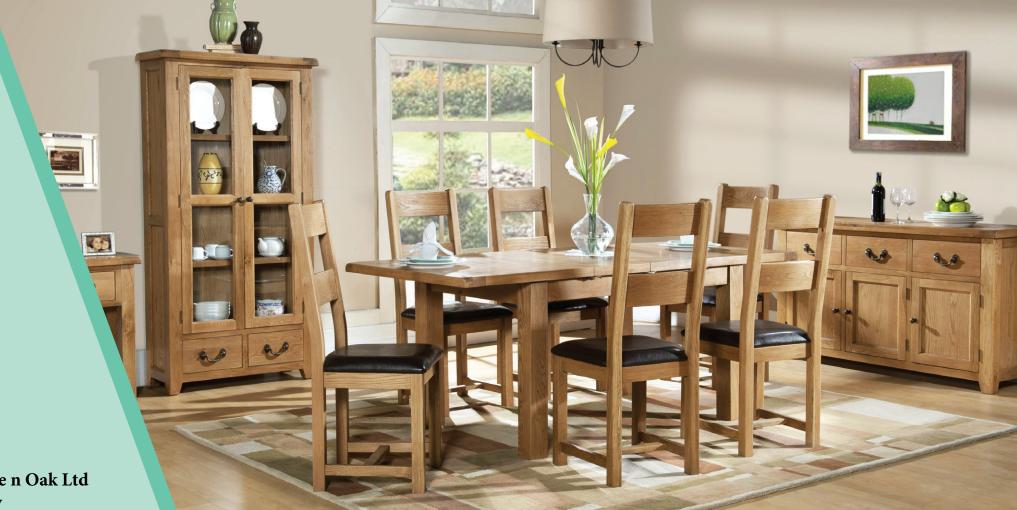

# Somer Oak Collection

Bedroom, Dining and Occasional

Bespoke Pine n Oak Ltd Hamlin Way Hardwick Narrows Ind Estate Kings Lynn PE30 4NG

Crafted from North American White Oak, this range is a traditional yet modern, attractive waxed oak collection

Available in a variety of sizes, our dining tables offer the ideal place to entertain and dine, creating a beautiful focal point to your dining room. Perfectlu complimented by our dining chairs and wooden benches.

Dining Table with 1 Extension 1200mm x 1530mm

| Н         | 780mm  |
|-----------|--------|
| W         | 800mm  |
| L         | 1200mm |
| xtends to | 1530mm |

E) Maximum seating: 4

£695 **Dining Table with 2 Extensions** 1320mm x 1980mm 780mm н W 900mm

L

**Dining Table with 2 Extensions** 1800mm x 2500mm 780mm н W 900mm 1800mm L

£825

Extends to 1980mm Maximum seating: 6

1320mm

Extends to 2500mm Maximum seating: 8

Н

W