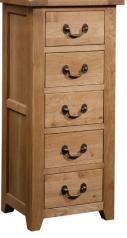

## **5 Drawer Wellington**

H 1205mm W 555mm D 420mm £395

| 3 Drawer Chest |       |
|----------------|-------|
| Н              | 830mm |
| W              | 780mm |
| D              | 440mm |