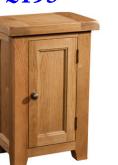

Bookcase 900 x 900 Н 900mm W 900mm D 320mm With 1 adjustable shelf

**1** Door Cabinet Н 750mm W 450mm D 320mm With 1 adjustable shelf

2 Door Cabinet Н 750mm W 750mm D 350mm With 1 adjustable shelf

2 Drawer Console Table Н 800mm W 1000mm 420mm D