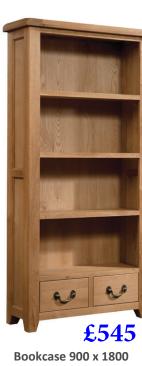

Bookcase 900 x 900 Н 900mm W 900mm D 320mm With 1 adjustable shelf

**1** Door Cabinet Н 750mm W 450mm D 320mm With 1 adjustable shelf

2 Door Cabinet Н 750mm W 750mm D 350mm With 1 adjustable shelf

2 Drawer Console Table Н 800mm W 1000mm 420mm D