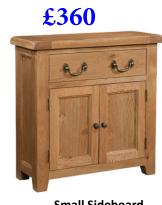

Small Sideboard 800mm н W 800mm D 320mm

GO

£475

2 Door 2 Drawer Sideboard 865mm Н W 1060mm D 440mm

£595

| Ореі | Sideboard with Wine Ra | ack |
|------|------------------------|-----|
| Н    | 865mm                  |     |
| W    | 1500mm                 |     |
| D    | 400mm                  |     |