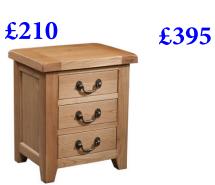

380mm

3 Drawer Bedside

H 635mm W 550mm D 420mm

## **5 Drawer Wellington**

H 1205mm W 555mm D 420mm £395

| 3 Drawer Chest |       |
|----------------|-------|
| Н              | 830mm |
| W              | 780mm |
| D              | 440mm |