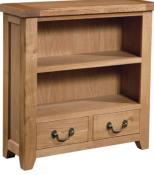

Small Sideboard 800mm н W 800mm D 320mm

GO

£475

2 Door 2 Drawer Sideboard 865mm Н W 1060mm D 440mm

£595

| Ореі | Sideboard with Wine Ra | ack |
|------|------------------------|-----|
| Н    | 865mm                  |     |
| W    | 1500mm                 |     |
| D    | 400mm                  |     |