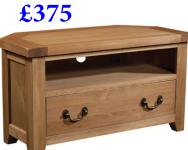

# Large Coffee Table £375

| Н | 500mm  |
|---|--------|
| W | 1200mm |
| D | 600mm  |

Nest of Tables H 500mm W 580mm D 380mm

2 Drawer Filing Cabinet

| н | 780mm |
|---|-------|
| W | 630mm |
| D | 480mm |