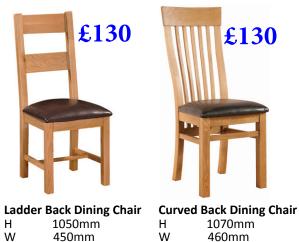

Available in a variety of sizes, our dining tables offer the ideal place to entertain and dine, creating a beautiful focal point to your dining room. Perfectlu complimented by our dining chairs and wooden benches.