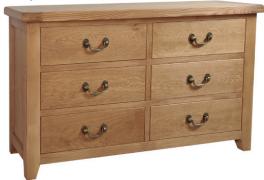

## **6 Drawer Wide Chest**

| Н | 830mm  |
|---|--------|
| W | 1400mm |
| D | 440mm  |

# £295