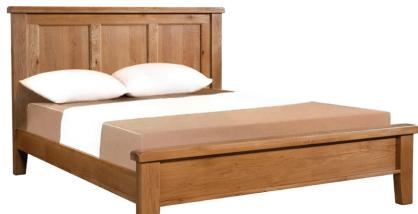

## 3' / 4'6" / 5' Low Foot End Bed

- H 1150mm
- W 1043mm / 1500mm / 1650mm
- L 2130mm / 2130mm / 2195mm