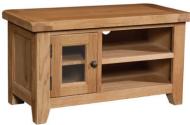

£245

1 Drawer Console Table Н 750mm 600mm W 300mm D

Making a focal point in any living room, our TV units offer the perfect place for your entertainment system, with storage and shelving in abundance.

Small TV Unit

| Н | 500mm |
|---|-------|
| W | 900mm |
| D | 440mm |

Large TV Unit

H 500mm W 1200mm D 440mm