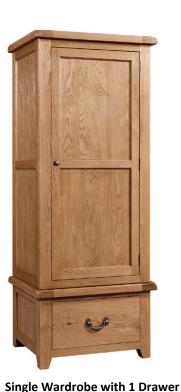

**Double Wardrobe** 1900mm £745 н W 600mm D

**Double Wardrobe with 2 Drawers** 1910mm 1105mm н £895 W 600mm D

£445

**Triple Wardrobe with 3 Drawers**  $^{1910mm}_{1505mm}$  £1145 Н W 600mm D

6.0

750mm W 600mm D