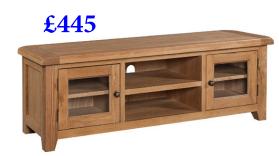

## Wide Screen TV Unit

| Н | 500mm  |
|---|--------|
| W | 1500mm |
| D | 440mm  |