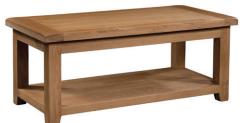

# Large Coffee Table £375

| Н | 500mm  |
|---|--------|
| W | 1200mm |
| D | 600mm  |

Nest of Tables H 500mm W 580mm D 380mm

2 Drawer Filing Cabinet

| н | 780mm |
|---|-------|
| W | 630mm |
| D | 480mm |