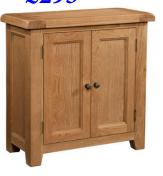

Bookcase 900 x 900 Н 900mm W 900mm D 320mm With 1 adjustable shelf

**1** Door Cabinet Н 750mm W 450mm D 320mm With 1 adjustable shelf

2 Door Cabinet Н 750mm W 750mm D 350mm With 1 adjustable shelf

2 Drawer Console Table Н 800mm W 1000mm 420mm D