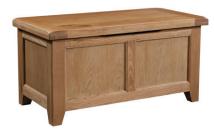

## Blanket Box

| Н | 505mm  |
|---|--------|
| W | 1000mm |
| D | 500mm  |

Offering traditional and functional storage for your bedroom, our oak collection creates a traditional yet contemporary look to your home.