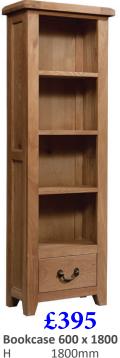

Bookcase 900 x 900 Н 900mm W 900mm D 320mm With 1 adjustable shelf

**1** Door Cabinet Н 750mm W 450mm D 320mm With 1 adjustable shelf

2 Door Cabinet Н 750mm W 750mm D 350mm With 1 adjustable shelf

2 Drawer Console Table Н 800mm W 1000mm 420mm D