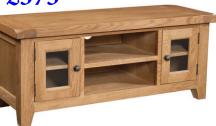

£245

1 Drawer Console Table Н 750mm 600mm W 300mm D

Making a focal point in any living room, our TV units offer the perfect place for your entertainment system, with storage and shelving in abundance.

Small TV Unit