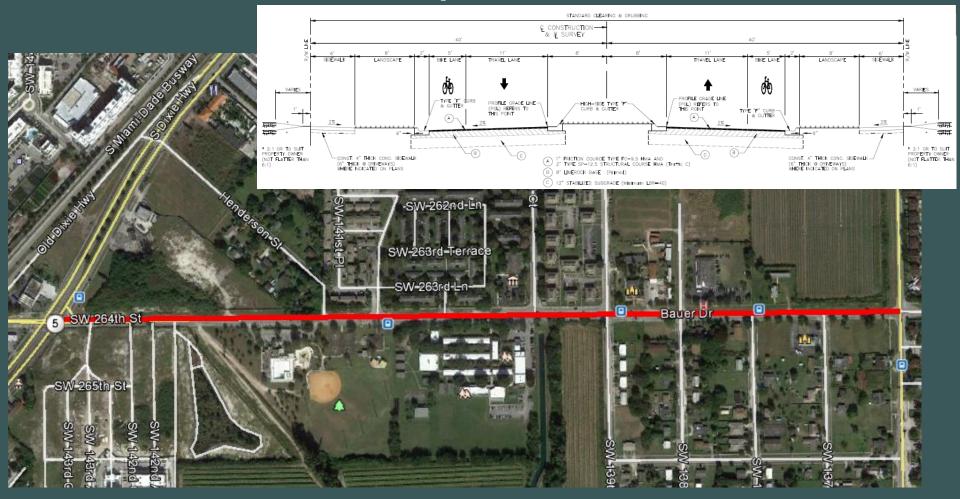

#### SW 137 AVENUE FROM HEFT TO US-1

Tropical Av

SW 266th St

SW 267th St

W 252nd Ln 53rd Terrace

SW 265th S

SW 252nd St

SW 276th St

*งพ* 278th L. ง<u>พ</u> 279th L.n Bauer Dr

32

SCOPE: Widening to 4 lanes with a raised median, sidewalks, curb and gutter, bicycle lanes, continuous storm drainage system, signalization, pavement markings and signing, and lighting.

#### SW 264 STREET FROM US-1 TO SW 137 AVENUE

SCOPE: The project consists of widening the existing roadway to a 2-lane divided highway with raised median and traffic operational improvements which include sidewalks, bicycle lanes, curb and gutter, continuous storm drainage system, roundabout at SW 139 Avenue, pavement markings and signing, decorative lighting and signalization.

STATUS: Under Construction. Estimated completion 2016.