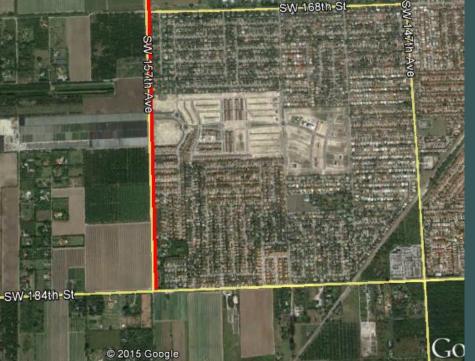

#### SW 157 AVENUE FROM SW 184 STREET TO SW 152 STREET

SCOPE: The project consists of widening the road from 2 lane to 4 lanes, lighting, landscaping.

STATUS: Under Construction. Estimated project completion March 2016