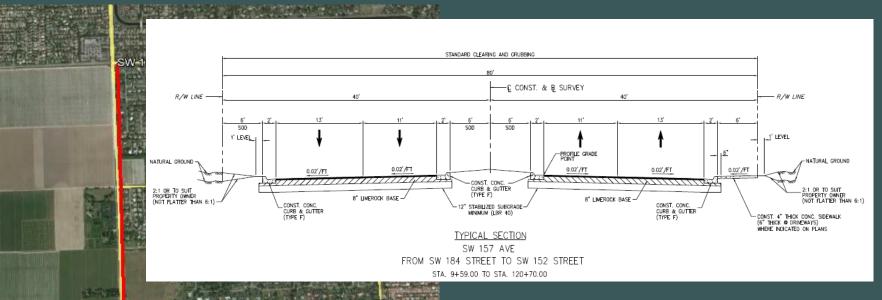

#### SW 157 AVENUE FROM SW 184 STREET TO SW 152 STREET

SCOPE: The project consists of widening the road from 2 lane to 4 lanes, lighting, landscaping.

STATUS: Under Construction. Estimated project completion March 2016