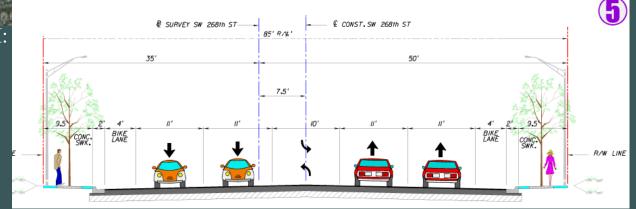

#### SW 264 STREET FROM US-1 TO SW 137 AVENUE

SCOPE: The project consists of widening the existing roadway to a 2-lane divided highway with raised median and traffic operational improvements which include sidewalks, bicycle lanes, curb and gutter, continuous storm drainage system, roundabout at SW 139 Avenue, pavement markings and signing, decorative lighting and signalization.

STATUS: Under Construction. Estimated completion 2016.