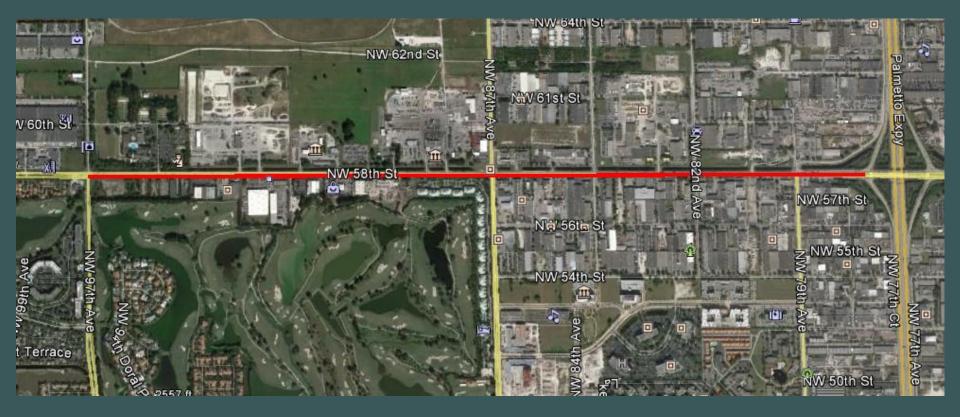

#### NW 58 STREET FROM NW 97 AVENUE TO SR 826

SCOPE: The project consists of master planning, public involvement, and preparation of complete construction plans to reconstruct the existing road to a 4-lanes roadway with continuous center turning lane, bike lanes, sidewalks, curb & gutters, storm water drainage system, pavement markings and signage, upgraded traffic signalization and roadway lighting.

STATUS: Under Design. Estimated construction completion 2019.

SCOPE: The project consists of widening the existing roadway to 2 lane divided highway with a raised landscaped median, bike lanes, on-street parking, sidewalks, curb and gutter, new storm drainage system, signalization, pavement markings, signage, and lighting.