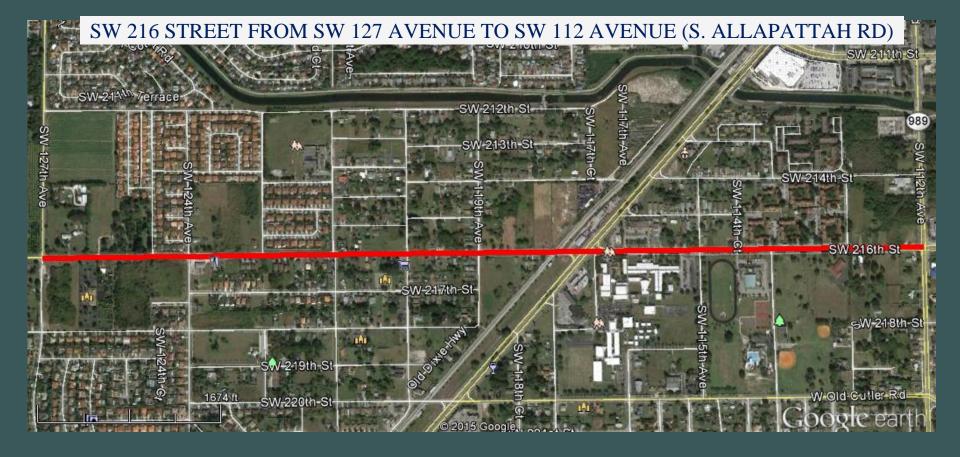

SCOPE: Constructing a new 2 lane road which includes sidewalk, curb and gutter, continuous storm drainage system, signalization, pavement markings and signing, lighting, bicycle lanes, bridge crossings over C-102 canal and culvert in C-102N canal.

STATUS: Under design and R/W acquisition. Estimated project completion 2019.



#### NW 58 STREET FROM NW 97 AVENUE TO SR 826



SCOPE: The project consists of master planning, public involvement, and preparation of complete construction plans to reconstruct the existing road to a 4-lanes roadway with continuous center turning lane, bike lanes, sidewalks, curb & gutters, storm water drainage system, pavement markings and signage, upgraded traffic signalization and roadway lighting.

STATUS: Under Design. Estimated construction completion 2019.



SCOPE: The project consists of widening the existing roadway to 2 lane divided highway with a raised landscaped median, bike lanes, on-street parking, sidewalks, curb and gutter, new storm drainage system, signalization, pavement markings, signage, and lighting.

STATUS: Under Design and R/W Acquisition. Estimated construction completion 2019.

#### SW 264 STREET FROM US-1 TO SW 137 AVENUE

SCOPE: The project consists of widening the existing roadway to a 2-lane divided highway with raised median and traffic operational improvements which include sidewalks, bicycle lanes, curb and gutter, continuous storm drainage system, roundabout at SW 139 Avenue, pavement markings and signing, decorative lighting and signalization.

STATUS: Under Construction. Estimated completion 2016.



#### NE 16