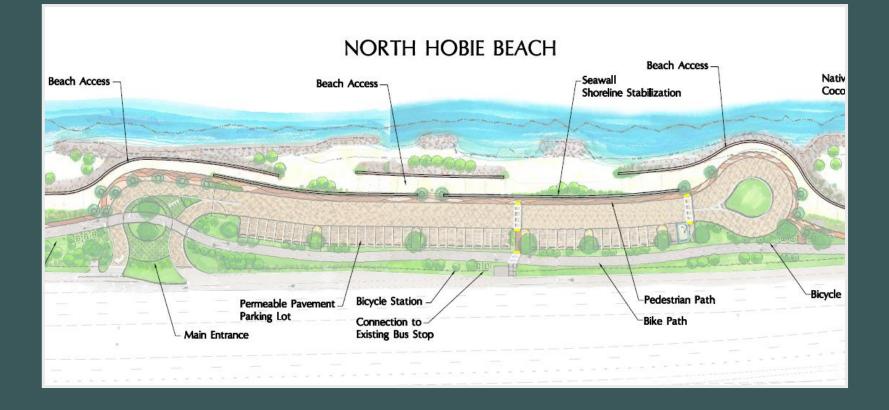

#### HOBIE ISLAND BEACH RENOURISHMENT

## STATUS: UNDER DESIGN. ESTIMATED DESIGN COMPLETION 2017 ASSUMING FUNDING FULLY AVAILABLE.