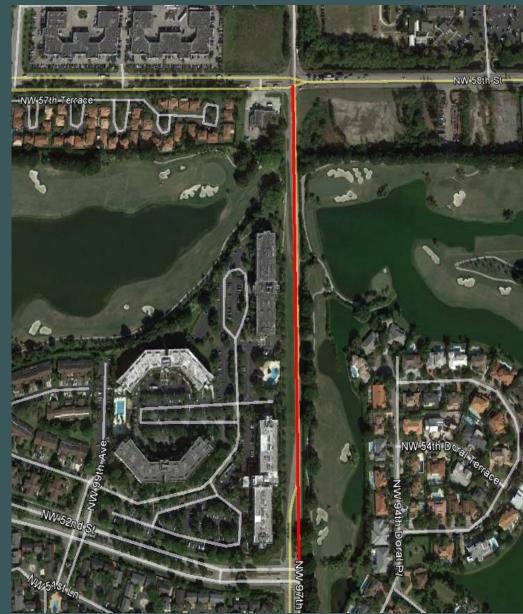

#### NW 97 AVENUE FROM NW 52 STREET TO NW 58 STREET

SCOPE: The project includes master planning, public involvement meetings, and preparation of the complete construction plans to provide roadway improvements to NW 97 Ave which may include, widening to a 4 lane divided road, sidewalks, curb and gutters, bike lanes, storm drainage system, pavement markings and signage, signalization, lighting, and landscaping.

STATUS: Under Consultant Selection. Estimated construction completion 2018.