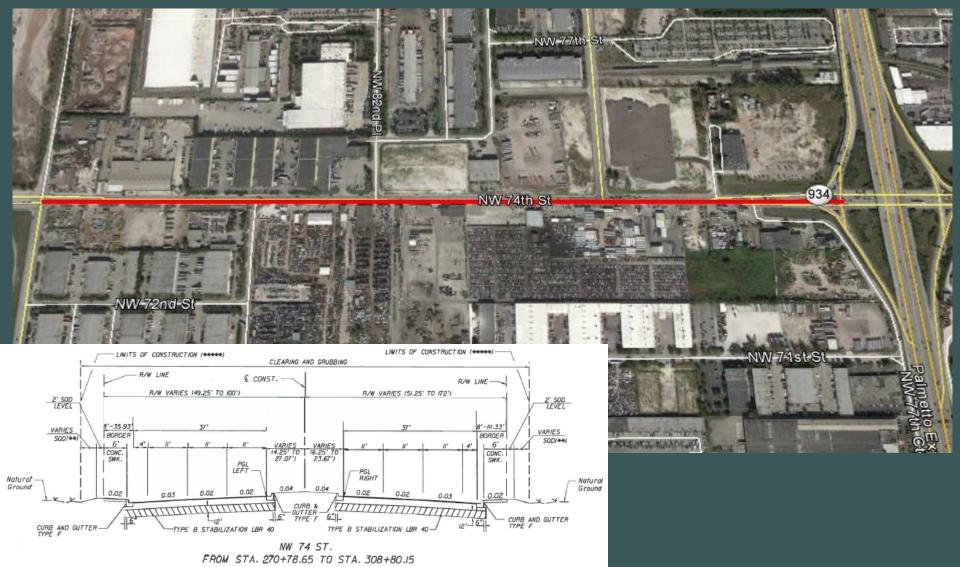

#### NW 74 STREET FROM NW 87 AVENUE TO SR 826

SCOPE: Roadway widening to 6 lanes to include bike lanes, sidewalks, curb & gutter, bicycle facility, storm drainage system, pavement markings and signing, traffic signalization and roadway lighting.STATUS: Bid and Award. Estimated construction completion-December 2016