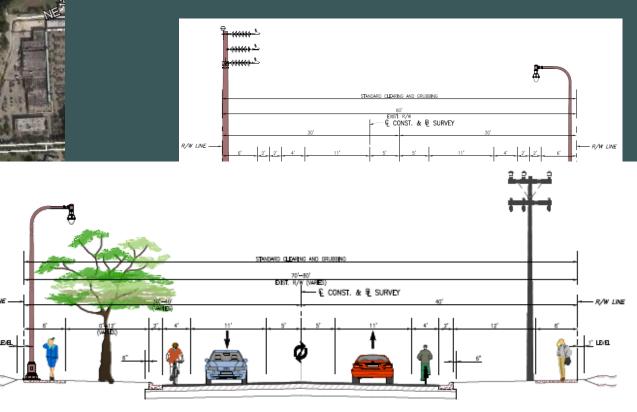

#### SW 264 STREET FROM US-1 TO SW 137 AVENUE

SCOPE: The project consists of widening the existing roadway to a 2-lane divided highway with raised median and traffic operational improvements which include sidewalks, bicycle lanes, curb and gutter, continuous storm drainage system, roundabout at SW 139 Avenue, pavement markings and signing, decorative lighting and signalization.

STATUS: Under Construction. Estimated completion 2016.