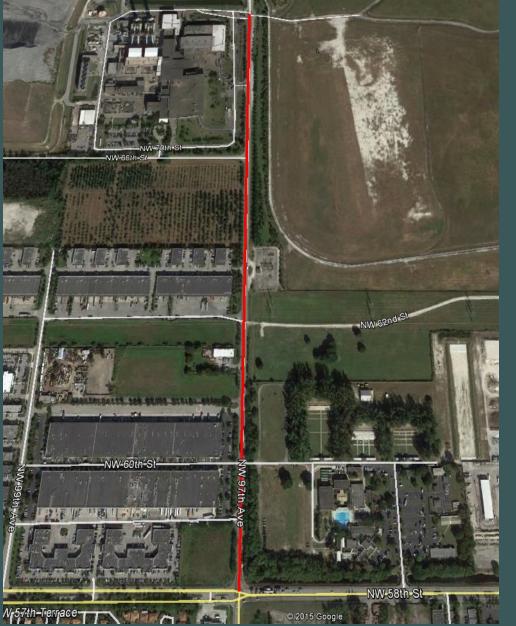

#### NW 97 AVENUE FROM NW 58 STREET TO NW 70 STREET

SCOPE: The project includes master planning, public involvement meetings, and preparation of the complete construction plans to provide roadway improvements to NW 97 Ave which may include, widening to a 4 lane divided road, sidewalks, curb and gutters, bike lanes, storm drainage system, pavement markings and signage, signalization, lighting, and landscaping.

STATUS: Under consultant selection. Estimated construction completion 2018

Shared use paths, curb and gutter, continuous storm drainage system, landscaping, signalization, pavement markings and signage, and decorative lighting.