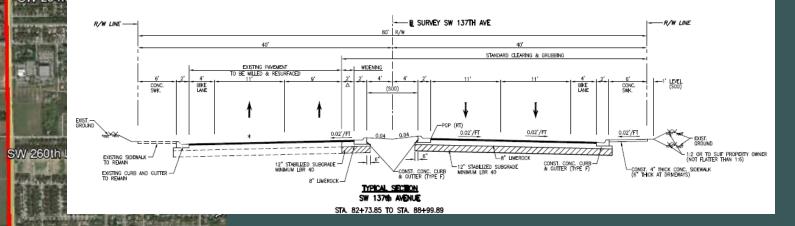

#### SW 137 AVENUE FROM HEFT TO US-1

Tropical Av

SW 266th St

SW 267th St

W 252nd Ln 53rd Terrace

SW 265th S

SW 252nd St

SW 276th St

*งพ* 278th L. ง<u>พ</u> 279th L.n Bauer Dr

32

SCOPE: Widening to 4 lanes with a raised median, sidewalks, curb and gutter, bicycle lanes, continuous storm drainage system, signalization, pavement markings and signing, and lighting.

STATUS: Estimated design completion-Fall 2016. Estimated Full R/W acquisition – 2017. Estimated project completion 2018.