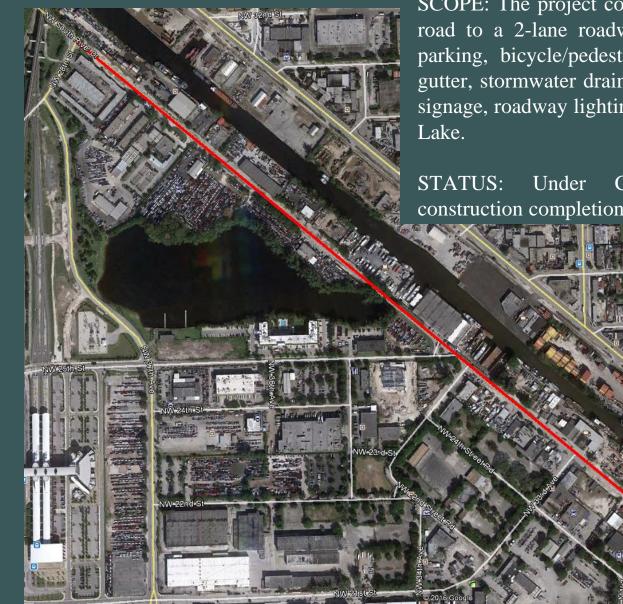

#### NW SOUTH RIVER DRIVE FROM NW 32 AVE TO NW 38 AVE

SCOPE: The project consists of reconstructing the existing road to a 2-lane roadway with center turn lane, parallel parking, bicycle/pedestrian shared use facility, curb and gutter, stormwater drainage system, pavement marking and signage, roadway lighting and bridge replacement at Palmer

Consultant construction completion 2020

Selection. Estimated