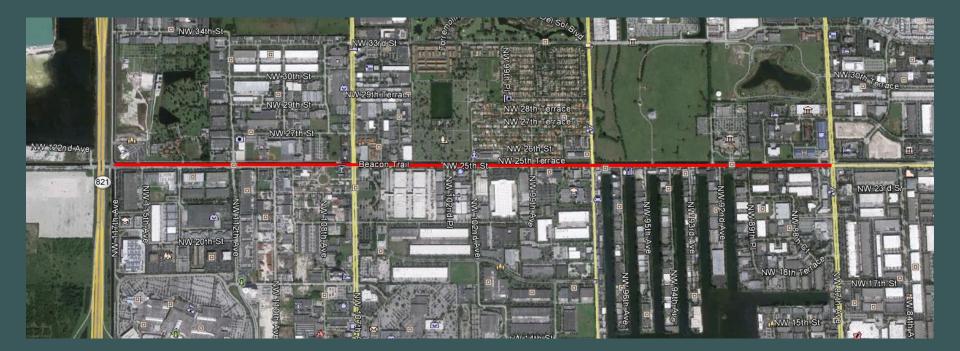

#### NW 25 STREET FROM NW 117 AVE TO NW 87 AVE

SCOPE: Roadway reconstruction to provide a six (6) lane road with raised median, sidewalk on the south side, bicycle/pedestrian path on the north side, curb & gutter, stormwater drainage system, pavement marking and signage, traffic signalization, roadway lighting.

STATUS: Under Consultant Selection. Estimated construction completion 2022

|    | PROJECT                                                       | APPLICATION                     | STATUS                   | SCHEDULE                          |
|----|---------------------------------------------------------------|---------------------------------|--------------------------|-----------------------------------|
|    |                                                               |                                 |                          |                                   |
| 1  | HOBIE ISLAND BEACH RENOURISHMENT                              | BIKE LANES AND BIKE PATH        | DESIGN                   | END CONST: 2017 (IF FULLY FUNDED) |
| 2  | W. DIXIE HIGHWAY FROM NE 164 STREET TO NE 173 STREET          | BIKE LANES                      | CONSULTANT SELECTION     | BEGIN MASTER PLAN/DESIGN: 2015    |
| 3  | NW 74 STREET FROM NW 87 AVENUE TO SR 826                      | BIKE LANES                      | CONTRACT AWARD           | END CONST: 2016                   |
| 4  | SW 137 AVENUE FROM HEFT TO US-1                               | BIKE LANES                      | DESIGN & R/W ACQUISITION | END CONST: 2018                   |
| 5  | SW 137 AVENUE FROM US-1 TO SW 200 STREET                      | BIKE LANES                      | DESIGN & R/W ACQUISITION | END CONST: 2019                   |
| 6  | NW 58 STREET FROM NW 97 AVENUE TO SR 826                      | BIKE FACILITIES (BIKE LANES)    | DESIGN                   | END CONST: 2019                   |
| 7  | SW 216 STREET FROM 127 AVENUE TO SW 112 AVENUE                | BIKE LANES                      | DESIGN & R/W ACQUISITION | END CONST: 2019                   |
| 8  | NE 16 AVENUE FROM NE 123 STREET TO 135 AVENUE                 | BIKE LANES                      | DESIGN                   | END CONST: 2017                   |
| 9  | NW 97 AVENUE FROM NW 52 STREET TO NW 58 STREET                | BIKE FACILITIES (BIKE LANES)    | CONSULTANT SELECTION     | END CONST: 2018                   |
| 10 | NW 97 AVENUE FROM NW 58 STREET TO NW 70 STREET                | BIKE FACILITIES (BIKE LANES)    | CONSULTANT SELECTION     | END CONST: 2018                   |
| 11 | SW 152 STREET FROM SW 157 AVENUE TO SW 147 AVENUE             | BIKE PATH (OFF ROAD BIKE LANES) | CONTRACT AWARD           | END CONST: 2017                   |
| 12 | SW 264 STREET FROM SW 147 AVENUE TO US-1                      | BIKE LANES AND 12' SDWs         | R/W ACQUISITION          | END CONST: 2018                   |
| 13 | SW 264 STREET FROM US-1 TO SW 137 AVENUE                      | BIKE LANES                      | CONSTRUCTION             | END CONST: 2016                   |
| 14 | SW 268/264 STREET FROM SW 139 AVE TO SW 119 AVENUE (PHASE I)  | BIKE LANES AND 9.5' SDWs        | DESIGN                   | END DESIGN: 2016                  |
| 15 | SW 268/264 STREET FROM SW 147 AVE TO SW 139 AVENUE (PHASE II) | BIKE LANES AND 9.5' SDWs        | R/W ACQUISITION          | END DESIGN: 2017                  |
| 16 | OLD CUTTLER ROAD FROM SW 136 ST/SW 63 AVE TO COCOPLUM CIRCLE  | BIKE PATH                       | CONSTUCTION              | END CONST: 2016                   |
| 17 | NW SOUTH RIVER DRIVE FROM NW 32 AVE TO NW 38 AVE              | BIKE PATH                       | CONSULTANT SELECTION     | END CONST: 2019                   |
| 18 | NW 25 STREET FROM NW 117 AVE TO NW 87 AVE                     | ВІКЕ РАТН                       | CONSULTANT SELECTION     | END CONST: 2022                   |