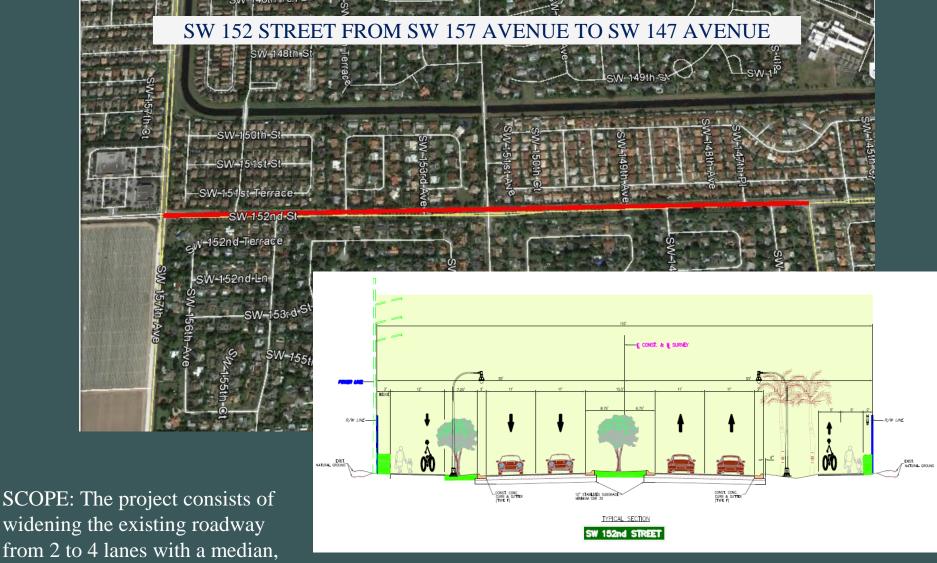

#### SW 157 AVENUE FROM SW 184 STREET TO SW 152 STREET

SCOPE: The project consists of widening the road from 2 lane to 4 lanes, lighting, landscaping.

STATUS: Under Construction. Estimated project completion March 2016