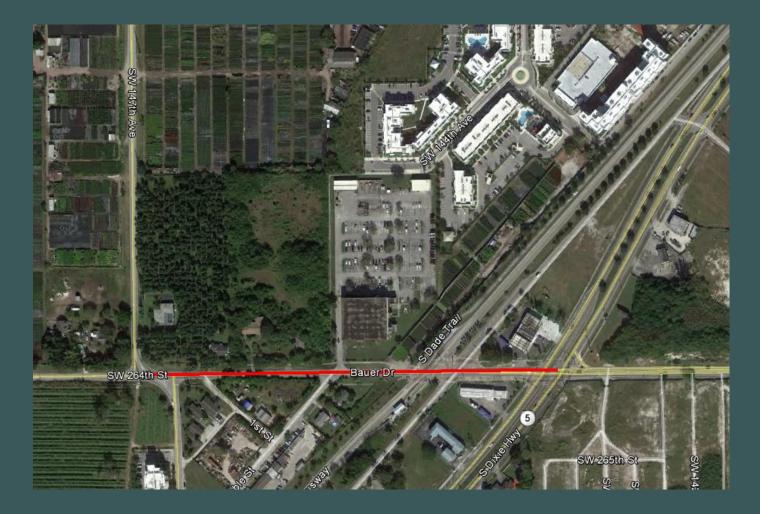

#### SW 264 STREET FROM US-1 TO SW 137 AVENUE

SCOPE: The project consists of widening the existing roadway to a 2-lane divided highway with raised median and traffic operational improvements which include sidewalks, bicycle lanes, curb and gutter, continuous storm drainage system, roundabout at SW 139 Avenue, pavement markings and signing, decorative lighting and signalization.

STATUS: Under Construction. Estimated completion 2016.