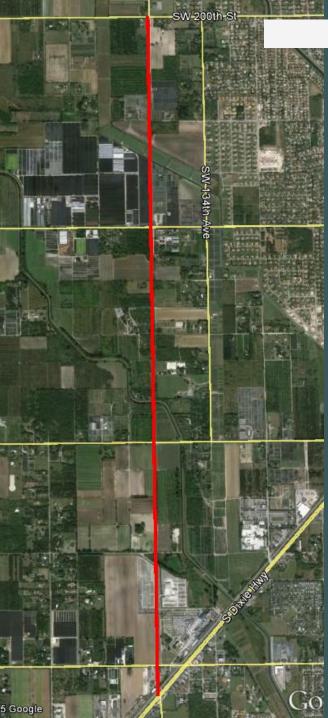

#### SW 137 AVENUE US-1 TO SW 200 STREET

SCOPE: Constructing a new 2 lane road which includes sidewalk, curb and gutter, continuous storm drainage system, signalization, pavement markings and signing, lighting, bicycle lanes, bridge crossings over C-102 canal and culvert in C-102N canal.

STATUS: Under design and R/W acquisition. Estimated project completion 2019.