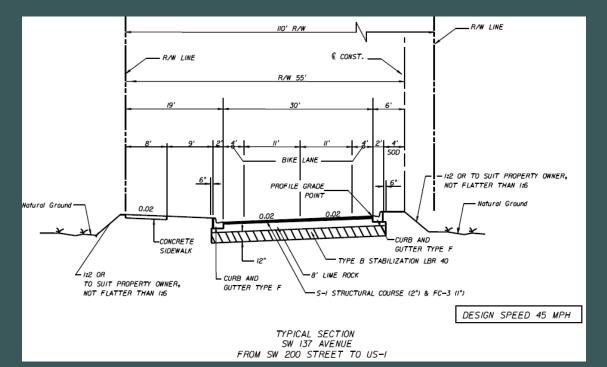

#### SW 137 AVENUE FROM HEFT TO US-1

Tropical Av

SW 266th St

SW 267th St

W 252nd Ln 53rd Terrace

SW 265th S

SW 252nd St

SW 276th St

*งพ* 278th L. ง<u>พ</u> 279th L.n Bauer Dr

32

SCOPE: Widening to 4 lanes with a raised median, sidewalks, curb and gutter, bicycle lanes, continuous storm drainage system, signalization, pavement markings and signing, and lighting.

STATUS: Estimated design completion-Fall 2016. Estimated Full R/W acquisition – 2017. Estimated project completion 2018.