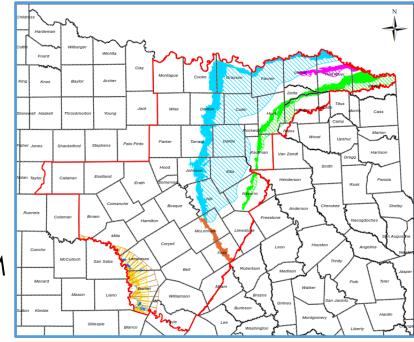

#### Northern Trinity Woodbine GAM

- Trinity
- Woodbine
- Current budget allows one updated simulation

#### Northern Edwards (BFZ) GAM

- Edwards BFZ
- Clearwater UWCD funding

### Llano Uplift Aquifer System GAM

- Ellenburger-San Saba
- Hickory
- Marble Falls
- No funding in current budget
- Nacatoch Aquifer GAM
  - Non-relevant last round
- Brazos River Alluvium Aquifer GAM
  - Non-relevant last round
- Blossom Aquifer GAM
  - Non-relevant last round
- Cross Timbers Aquifer GAM
  - Cross Timbers
  - GAM likely not ready in this round
  - Relevant or NOT?