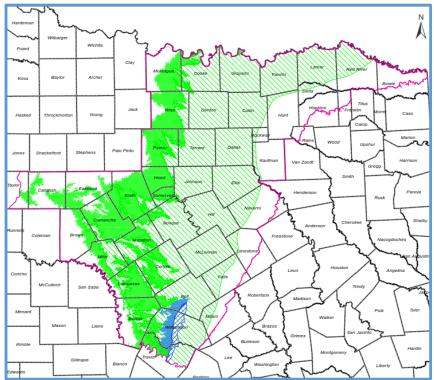

#### Northern Trinity Woodbine GAM

- Trinity
- Woodbine
- Current budget allows one updated simulation

#### Northern Edwards (BFZ) GAM

- Edwards BFZ
- Clearwater UWCD funding

### Llano Uplift Aquifer System GAM

- Ellenburger-San Saba
- Hickory
- Marble Falls
- No funding in current budget
- Nacatoch Aquifer GAM
  - Non-relevant last round
- Brazos River Alluvium Aquifer GAM
  - Non-relevant last round
- Blossom Aquifer GAM
  - Non-relevant last round
- Cross Timbers Aquifer GAM
  - Cross Timbers
  - GAM likely not ready in this round
  - Relevant or NOT?