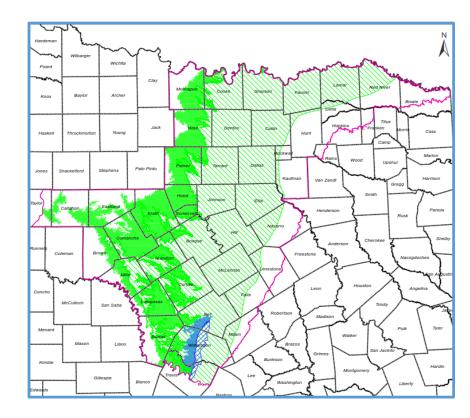

#### Northern Trinity Woodbine GAM

- Trinity
- Woodbine
- Current budget allows one updated simulation

#### Northern Edwards (BFZ) GAM

- Edwards BFZ
- Clearwater UWCD funding

### Llano Uplift Aquifer System GAM

- Ellenburger-San Saba
- Hickory
- Marble Falls
- No funding in current budget
- Nacatoch Aquifer GAM
  - Non-relevant last round
- Brazos River Alluvium Aquifer GAM
  - Non-relevant last round
- Blossom Aquifer GAM
  - Non-relevant last round
- Cross Timbers Aquifer GAM
  - Cross Timbers
  - GAM likely not ready in this round
  - Relevant or NOT?