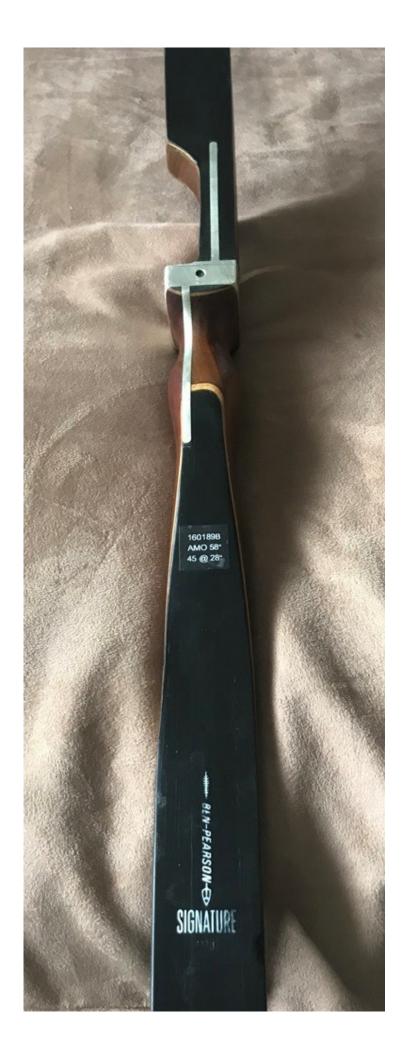

YEAR: 1970 MAKE: Ben Pearson MODEL: Signature Take Down 7058 HAND: Right DRAW WEIGHT: 45# AMO LENGTH: 58" PRICE: \$149.00 SHIPPING AND HANDLING: \$19.00

TOTAL COST: \$168.00

DESCRIPTION: Highly valued Ben Pearson Signature TD recurve. The pieces fit nicely together. Imported Bubinga. Riser has been professionally refinished. No delamination; no cracks; limbs are straight. Overlay tips are in great condition. NO drilled holes. No stress lines or crazing. A few scratches, nicks, and scuffs. This is a really nice bow in excellent condition for its age. This bow cost \$85 new, which in 2019 inflation adjusted dollars would be \$581.00