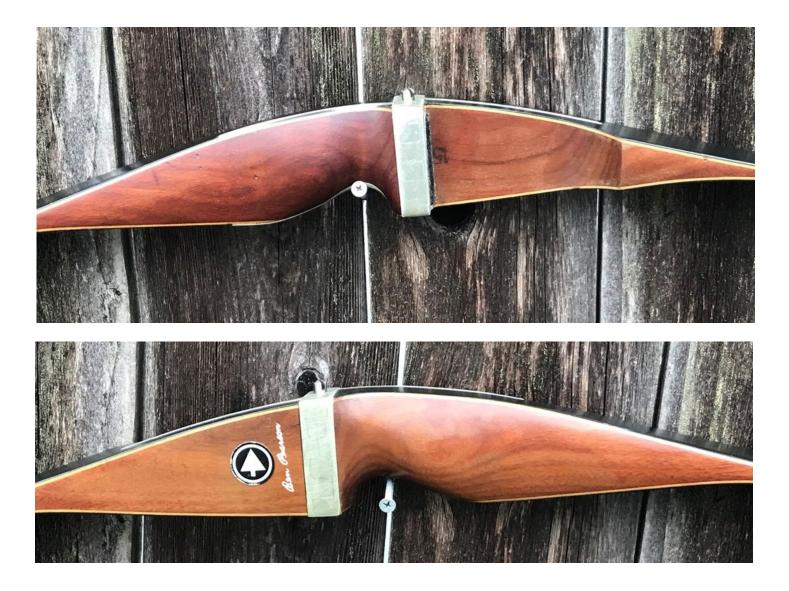

YEAR: 1970 MAKE: Ben Pearson MODEL: Signature Take Down 7058 HAND: Right DRAW WEIGHT: 45# AMO LENGTH: 58" PRICE: \$149.00 SHIPPING AND HANDLING: \$19.00

TOTAL COST: \$168.00

DESCRIPTION: Highly valued Ben Pearson Signature TD recurve. The pieces fit nicely together. Imported Bubinga. Riser has been professionally refinished. No delamination; no cracks; limbs are straight. Overlay tips are in great condition. NO drilled holes. No stress lines or crazing. A few scratches, nicks, and scuffs. This is a really nice bow in excellent condition for its age. This bow cost \$85 new, which in 2019 inflation adjusted dollars would be \$581.00