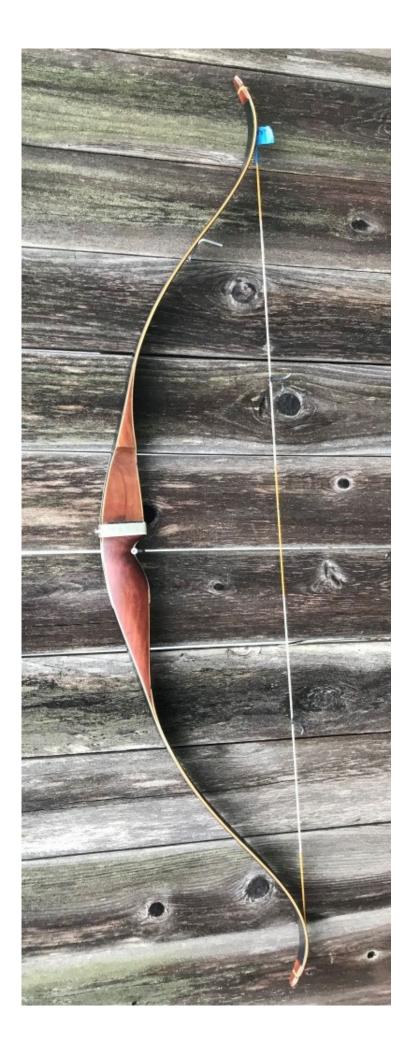

YEAR: 1970 MAKE: Ben Pearson MODEL: Signature Take Down 7058 HAND: Right DRAW WEIGHT: 45# AMO LENGTH: 58" PRICE: \$149.00 SHIPPING AND HANDLING: \$19.00

TOTAL COST: \$168.00

DESCRIPTION: Highly valued Ben Pearson Signature TD recurve. The pieces fit nicely together. Imported Bubinga. Riser has been professionally refinished. No delamination; no cracks; limbs are straight. Overlay tips are in great condition. NO drilled holes. No stress lines or crazing. A few scratches, nicks, and scuffs. This is a really nice bow in excellent condition for its age. This bow cost \$85 new, which in 2019 inflation adjusted dollars would be \$581.00