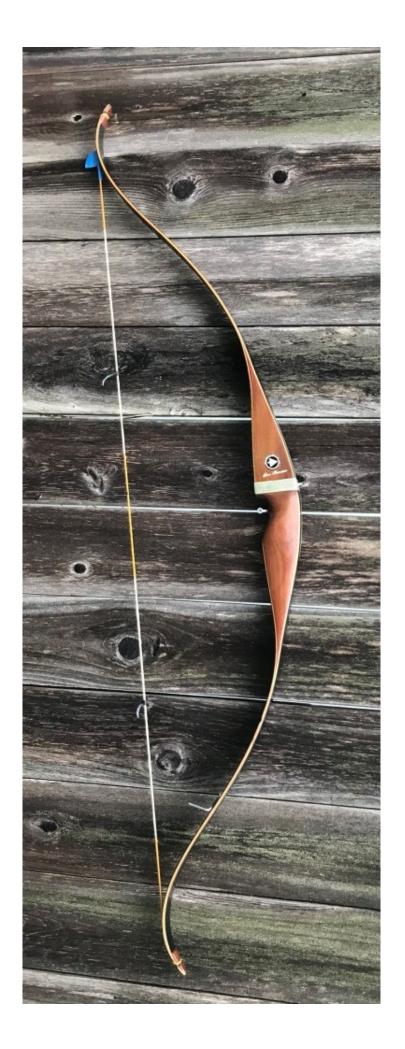

YEAR: 1970 MAKE: Ben Pearson MODEL: Signature Take Down 7058 HAND: Right DRAW WEIGHT: 45# AMO LENGTH: 58" PRICE: \$149.00 SHIPPING AND HANDLING: \$19.00

TOTAL COST: \$168.00

DESCRIPTION: Highly valued Ben Pearson Signature TD recurve. The pieces fit nicely together. Imported Bubinga. Riser has been professionally refinished. No delamination; no cracks; limbs are straight. Overlay tips are in great condition. NO drilled holes. No stress lines or crazing. A few scratches, nicks, and scuffs. This is a really nice bow in excellent condition for its age. This bow cost \$85 new, which in 2019 inflation adjusted dollars would be \$581.00