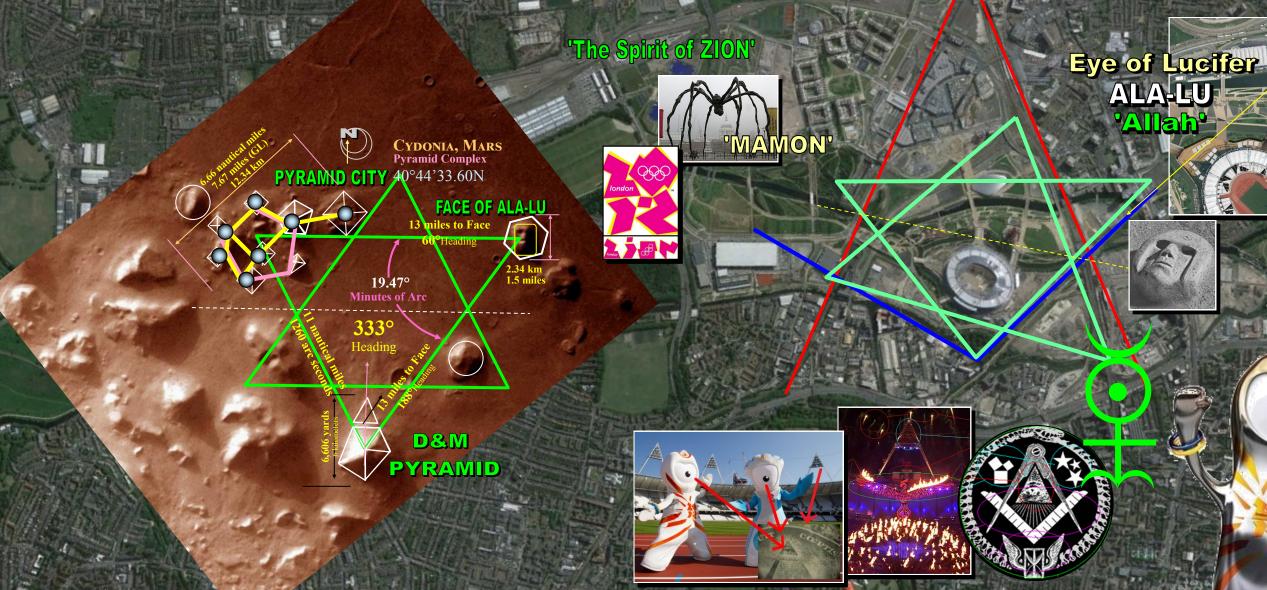

## PLEIADIAN LONDON THE OLYMPIC STADIUM - FACE OF MARS

The Money-Changers that rule the world with their Mammon or ill-gotten 'gain' of monetary wealth has been obtained by greed. They perpetrate wars, murder, slavery, extortion and sorcery in the guise of 'illumination' but are steeped in the their allegiance to Lucifer who is the god of this world, the Ala-Lu of Mars, Mercury that bestows this temporal kingdoms on Earth while he can. The Bible states that Jesus defeated Lucifer on the Cross and by His resurrection has sealed Satan's doom. Until Christ's return, Lucifer has built his kingdom on such sacred geometry as the Pleiades that awaits his coming 'anointed one', the False Messiah or AntiChrist. To this end and 'Great Work, a Temple in Jerusalem will be built for him. These patterns are found in all the major Luciferian world capitals like Astana, Canberra, Washington DC, the Vatican, etc.