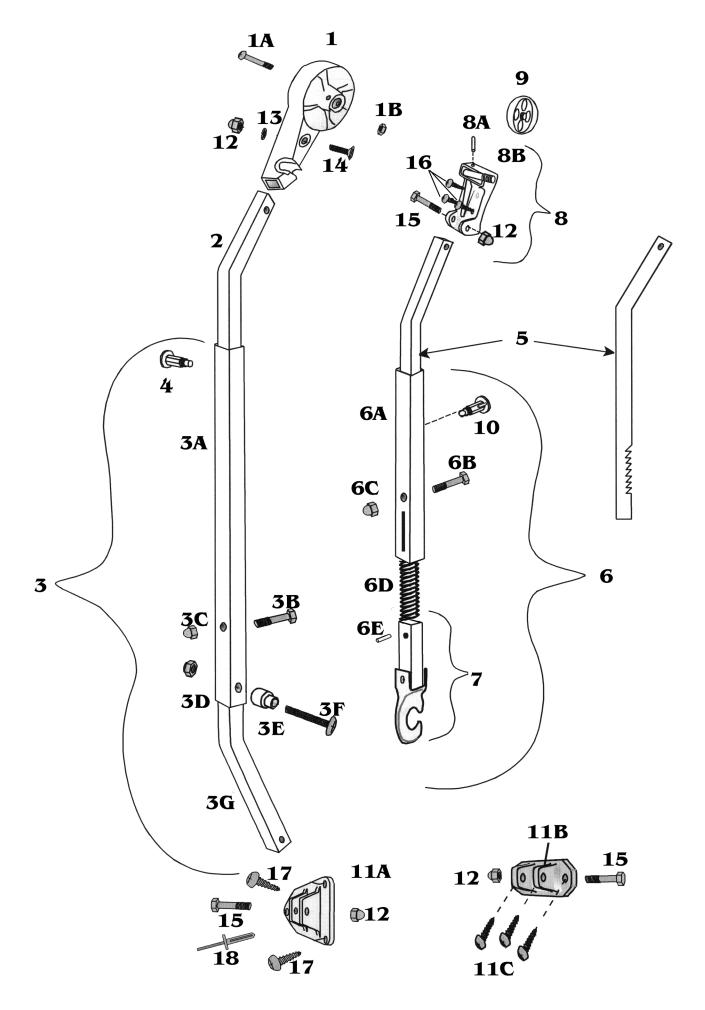

## **Contour Hardware installed 1989 to Present**

| Ref #     | PART #       | CONTOUR HARDWARE installed 1989 TO PRESENT          |
|-----------|--------------|-----------------------------------------------------|
| 1         | 21012F/R-XXX | HEAD CASTING, FRONT/REAR (red logo), includes:      |
| 1A        | 317212       | BOLT, 10/32 x 1-1/2", HARDENED STEEL                |
| 1B        | 311070       | NUT, 10/32, NYLOCK HEX (stainless)                  |
| 2         | 21300F/R-XXX | FRONT/REAR MAIN ARM BAR (stainless)                 |
| 2         | 71300F/R-XXX | FRONT/REAR MAIN ARM BAR (aluminum)                  |
| -         |              |                                                     |
| 3         | 21110F/R-XXX | BRIGHT FRONT/REAR MAIN ARM TUBE ASSEMBLY, includes: |
| 3         | 71110F/R-XXX | SATIN FRONT/REAR MAIN ARM TUBE ASSEMBLY, includes:  |
| 3A        | 211100-XXX   | BRIGHT MAIN ARM TUBE (or)                           |
| 3A        | 711100-XXX   | SATIN MAIN ARM TUBE                                 |
| 3B        | 310040       | BOLT, 1/4 - 20 X 1-1/4", HEX HEAD                   |
| <u>3C</u> | 311020       | CAP NUT, 1/4 - 20 (aluminum)                        |
| 3D        | 311060       | NUT, 1/4 - 20, NYLOCK HEX (stainless)               |
| 3E        | 325215       | STEP SPACER, 1/4"                                   |
| 3F        | 317203       | STUD PIN, 1/4 - 20 X 2"                             |
| 3G        | 211400-XXX   | BRIGHT HINGE BAR (or)                               |
| 3G        | 711400-XXX   | SATIN HINGE BAR                                     |
| 4         | 290002       | SNAP STUD ASSEMBLY                                  |
| 5         | 214100-XXX   | BRIGHT RAFTER ARM BAR                               |
| 5         | 714100-XXX   | SATIN RAFTER ARM BAR                                |
| 6         | 212200-XXX   | BRIGHT RAFTER ARM TUBE ASSEMBLY, includes:          |
| 6         | 712200-XXX   | SATIN RAFTER ARM TUBE ASSEMBLY, includes:           |
| 6A        | 212100-XXX   | BRIGHT RAFTER ARM TUBE (or)                         |
| 6A        | 712100-XXX   | SATIN RAFTER ARM TUBE                               |
| 6B        | 310030       | BOLT, 1/4 - 20 X 1-3/8", HEX HEAD                   |
| 6C        | 311020       | CAP NUT, 1/4 - 20 (aluminum)                        |
| 6D        | 322100       | COMPRESSION SPRING, 6-3/4"                          |
| 6D        | 322110       | COMPRESSION SPRING, 4-1/4"                          |
| 6E        | 313220       | GUIDE PIN, 1/8 X 5/8                                |
| 7         | 218610-XXX   | BRIGHT CLAW BAR ASSEMBLY (or)                       |
| 7         | 718610-XXX   | SATIN CLAW BAR ASSEMBLY                             |
| 10        | 290001       | RATCHET STUD ASSEMBLY                               |
| 11A       | 210050       | BASE HINGE, TRIANGULAR (rib mount)                  |
| 11B       | 210060       | BASE HINGE, RECTANGULAR (floor mount)               |
| 11C       | 317040       | SCREW, 14 X 2", SHEET METAL (stainless)             |
| 8         | 210121       | FRONT CURVED CLAMP ASSEMBLY, includes:              |
| 8A        | 313040       | DRIVE PIN, 1 X 1/8"                                 |
| 8B        | 325110       | THREADED STUD, 3/8 - 16                             |
| 8         | 210122       | REAR CURVED CLAMP ASSEMBLY, includes above          |
| 9         | 210390       | CLAMP WHEEL                                         |
|           | 299010-XXX   | CONTOUR HARDWARE MOUNTING KIT, includes:            |
| 12        | 311010       | (6) NUT, 1/4 - 20, ACORN CAP (stainless)            |
| 13        | 312010       | (2) LOCKWASHER, 1/4" (stainless)                    |
| 14        | 317190       | (2) BOLT, 1-3/8", FLAT HEAD                         |
| 15        | 310010       | (4) BOLT, 1/4 - 20 X 1-5/8", HEX HEAD               |
| 16        | 317030       | (6) SCREW, 10 X 3/4", PAN HEAD                      |
| 17        | 317050       | (4) SCREW, 14 X 1", PAN HEAD                        |
| 18        | 316030       | (2) RIVET, 3/16 X 1", OLYMPIC                       |
|           | 1HD10F/R-XXX | BRIGHT HALF SET OF HARDWARE, FRONT/REAR             |
|           | 1HS10F/R-XXX | SATIN HALF SET OF HARDWARE, FRONT/REAR              |
|           | 1HE10F/R-XXX | SATIN HALF SET OF ALTERNATIVE HARDWARE, FRONT/REAR  |
|           |              |                                                     |