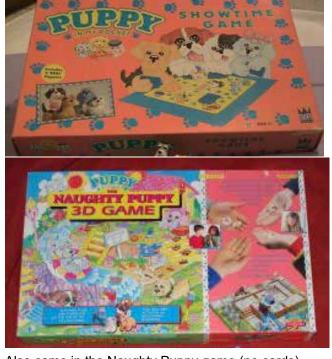

### Puppy in my Pocket #2b Old English Sheepdog

Type C - UK only Brothers and Sisters blind bags only

Keyring - UK only No card

White Castle giveway packs- USA only - no card

Also came in the Naughty Puppy game (no cards) Top had 2b, 8a, 10a, 24b, bottom had 2b, 8a, 11a, 24b

### Puppy in my Pocket #8a St Bernard

Type C - UK only Brothers and Sisters blind bags only

Keyring - UK only No card

White Castle giveway packs- USA only - no card

Also came in the Naughty Puppy game (no cards) Top had 2b, 8a, 10a, 24b, bottom had 2b, 8a, 11a, 24b

### Puppy in my Pocket #10a Airedale

Type C - UK only Brothers and Sisters blind bags only

Keyring - UK only No card

White Castle giveway packs- USA only - no card

Also came in the Naughty Puppy game (no cards) Had 2b, 8a, 10a, 24b

## Puppy in my Pocket #11a English Bulldog

Type C - UK only Brothers and Sisters blind bags only

Keyring - UK only No card

White Castle giveway packs- USA only - no card

Also came in the Naughty Puppy game (no cards) Had 2b, 8a, 11a, 24b

## Puppy in my Pocket #24b Standard Poodle

Type C - UK only Brothers and Sisters blind bags only

Only type of card seen

Keyring - UK only No card

White Castle giveway packs- USA only - no card

Also came in the Naughty Puppy game (no cards) Top had 2b, 8a, 10a, 24b, bottom had 2b, 8a, 11a, 24b