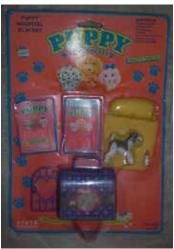

### Puppy in my Pocket #2 Old English Sheepdog

Type A - UK In packs, blind bags

Type B - Canada Blind bags only

Type C - UK (no pic) In packs, blind bags?

Type D - Europe Blind bags only

Type E - USA In packs

Type E - USA (different) In packs

Type F - France In packs

Type G - Spain, Portugal In packs

Type H - Europe In packs

Type J - Japan In packs

Type V - Italy

In packs, blind bags

Topps set 1-24 - No cards Not sure where issued