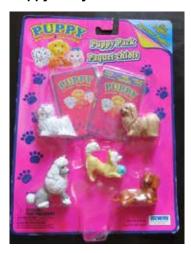

### Puppy in my Pocket #24 Standard Poodle

In boxes, blind bags?

Type E - USA In boxes

In boxes

In boxes

In boxes

issued, never seen

Type L - Canada Type J - Japan In boxes In boxes

Type V - Italy In boxes, blind bags

Weetos Cereal issue (white spot eyes) - no card

Type I, K, M, N, O, P, Q, R,

S, T, U, W, X, Y cards not