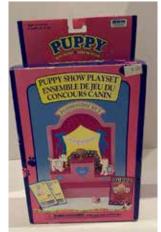

# Puppy in my Pocket #49 Springer Spaniel

|   | Collect six Puppy Stamps from Puppy in My Pocket packs and send in for two exclusive free puppies (No.s 49 & 50).               |
|---|---------------------------------------------------------------------------------------------------------------------------------|
|   | STRUCTIONS Stick six original Puppy Stamps from Puppy in My Pocket**packs onto spaces provided overleaf. Complete details below |
|   | name                                                                                                                            |
|   | shop where products purchased:                                                                                                  |
| 3 | Stick 1 x 50p coin with tape in the space overleaf to cover postage and packaging                                               |