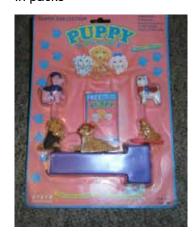

## Puppy in my Pocket #24b Standard Poodle

Type C - UK only Brothers and Sisters blind bags only

Only type of card seen

Keyring - UK only No card

White Castle giveway packs- USA only - no card

Also came in the Naughty Puppy game (no cards) Top had 2b, 8a, 10a, 24b, bottom had 2b, 8a, 11a, 24b