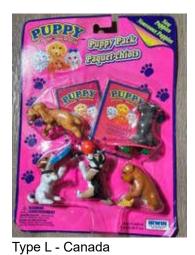

Type H - Europe In boxes

Type L - Canada In boxes

Type V - Italy In boxes, blind bags

Topps set 1-24 - No cards Not sure where issued

Type I, K, M, N, O, P, Q, R,

S, T, U, W, X, Y cards not issued, never seen