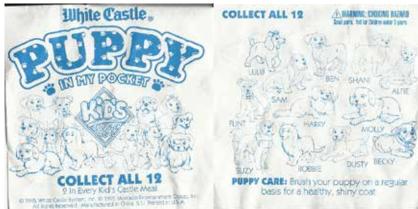

#### Puppy in my Pocket #5a Alsatian

Type C - UK only Brothers and Sisters blind bags only

Keyring - UK only No card

White Castle giveway packs- USA only - no card

FLINT HARRY MOLLY

ROBBIE DUSTY BECKY

PUPPY CARE: Brush your puppy on a regular basis for a healthy, shirry coat.