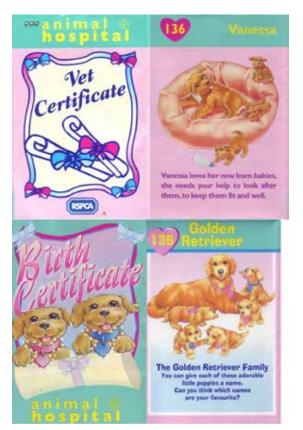

## Puppy in my Pocket #31 Golden Retriever

Type C - UK only In packs

Type E - USA only In packs

Type H - Europe In packs

Type I - Spain In packs

Type K - Greece (no pic) In packs

Type L - Canada (no pic) In packs