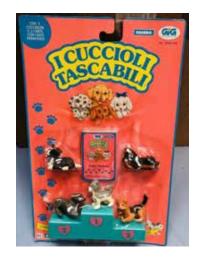

### Puppy in my Pocket #2 Old English Sheepdog

Type A - UK In packs, blind bags

Type B - Canada Blind bags only

Type C - UK (no pic) In packs, blind bags?

Type D - Europe Blind bags only

Type E - USA In packs

Type E - USA (different) In packs

Type F - France In packs

Type G - Spain, Portugal In packs

Type H - Europe In packs

Type J - Japan In packs

Type V - Italy

In packs, blind bags

Topps set 1-24 - No cards Not sure where issued

spot eyes) - no card

Weetos Cereal issue (white

Type I, K, L, M, N, O, P, Q, R, S, T, U, W, X, Y cards not issued, never seen