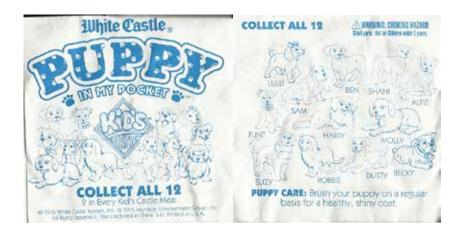

#### Puppy in my Pocket #5a Alsatian

Type C - UK only Brothers and Sisters blind bags only

Keyring - UK only No card

White Castle giveway packs- USA only - no card

FLINT HARRY MOLLY

ROBBIE DUSTY BECKY

PUPPY CARE: Brush your puppy on a regular basis for a healthy, shirry coat.