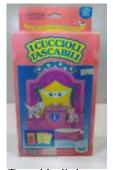

# Puppy in my Pocket #49 Springer Spaniel

|   | Collect six Puppy Stamps from Puppy in My Pocket packs and send in for two exclusive free puppies (No.s 49 & 50).               |
|---|---------------------------------------------------------------------------------------------------------------------------------|
|   | STRUCTIONS Stick six original Puppy Stamps from Puppy in My Pocket**packs onto spaces provided overleaf. Complete details below |
|   | name                                                                                                                            |
|   | shop where products purchased:                                                                                                  |
| 3 | Stick 1 x 50p coin with tape in the space overleaf to cover postage and packaging                                               |