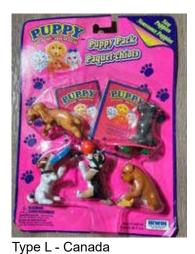

## Puppy in my Pocket #28 Westie

Type C - UK only In packs

Type E - USA only In packs

Type H - Europe In packs

Type I - Spain In packs

Type M - Mexico In packs (no stand)

Type K - Greece (no pic) In packs

Type L - Canada (no pic)

In packs

Type Y - Europe/Greece Blind bags only

Type V - Italy (no pic) In packs

Type A, B, D, F, G, H, J, N, O, P, Q, R, S, T, U, X cards not issued, never seen

Type W- Scandinavian (no pic) In packs