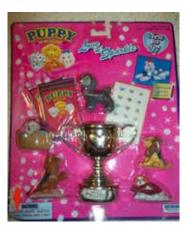

#### Puppy in my Pocket #3 Scottie

Type A - UK In packs, blind bags

Type B - Canada

Blind bags only

Type C - UK (no pic) In packs, blind bags?

Type D - Europe Blind bags only

Type E - USA In packs

Type E - USA (different) In packs

Type F - France In packs

Type G - Spain, Portugal In packs

Type H - Europe In packs

Type J - Japan In packs

Type V - Italy In packs, blind bags

Topps set 1-24 - No cards Not sure where issued

Weetos Cereal issue (white

spot eyes) - no card

Type I, K, L, M, N, O, P, Q, R, S, T, U, W, X, Y cards not issued, never seen