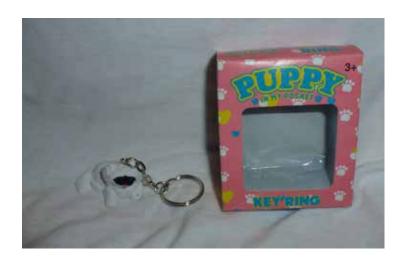

### Puppy in my Pocket #2b Old English Sheepdog

Type C - UK only Brothers and Sisters blind bags only

Keyring - UK only No card

White Castle giveway packs- USA only - no card

Also came in the Naughty Puppy game (no cards) Top had 2b, 8a, 10a, 24b, bottom had 2b, 8a, 11a, 24b