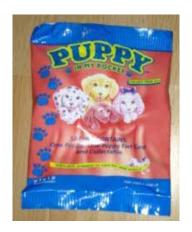

# Puppy in my Pocket #49 Springer Spaniel

|   | Collect six Puppy Stamps from Puppy in My Pocket packs and send in for two exclusive free puppies (No.s 49 & 50).               |
|---|---------------------------------------------------------------------------------------------------------------------------------|
|   | STRUCTIONS Stick six original Puppy Stamps from Puppy in My Pocket**packs onto spaces provided overleaf. Complete details below |
|   | name                                                                                                                            |
|   | shop where products purchased:                                                                                                  |
| 3 | Stick 1 x 50p coin with tape in the space overleaf to cover postage and packaging                                               |