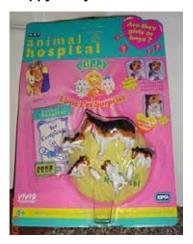

# Puppy in my Pocket #49 Springer Spaniel

|   | Collect six Puppy Stamps from Puppy in My Pocket packs and send in for two exclusive free puppies (No.s 49 & 50).               |
|---|---------------------------------------------------------------------------------------------------------------------------------|
|   | STRUCTIONS Stick six original Puppy Stamps from Puppy in My Pocket**packs onto spaces provided overleaf. Complete details below |
|   | name                                                                                                                            |
|   | shop where products purchased:                                                                                                  |
| 3 | Stick 1 x 50p coin with tape in the space overleaf to cover postage and packaging                                               |