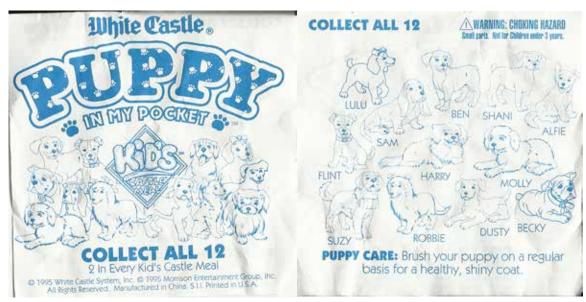

#### Puppy in my Pocket #5a Alsatian

Type C - UK only Brothers and Sisters blind bags only

Keyring - UK only No card

White Castle giveway packs- USA only - no card

FLINT HARRY MOLLY

ROBBIE DUSTY BECKY

PUPPY CARE: Brush your puppy on a regular basis for a healthy, shirry coat.