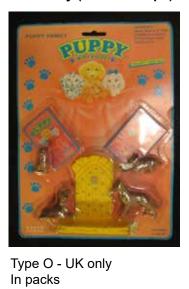

## Puppy in my Pocket #48 Bloodhound

Type C - UK only In boxes

Type H - Europe In boxes

In boxes

Type I - Spain In boxes

Type E - USA only (no pic)

Type K - Greece (no pic) In boxes

Type L - Canada In boxes

Type P - USA only Type M - Mexico (no pic) In boxes

Type A, B, D, F, G, H, J, N, O, Q, R, S, T, U, X cards not issued, never seen

Type V - Italy (no pic) In boxes

Type W- Scandinavian (no pic) In boxes

Type Y - Europe/Greece (no pic) In boxes