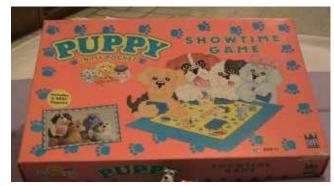

### Puppy in my Pocket #2b Old English Sheepdog

Type C - UK only Brothers and Sisters blind bags only

Keyring - UK only No card

White Castle giveway packs- USA only - no card

Also came in the Naughty Puppy game (no cards) Top had 2b, 8a, 10a, 24b, bottom had 2b, 8a, 11a, 24b

### Puppy in my Pocket #8a St Bernard

Type C - UK only Brothers and Sisters blind bags only

Keyring - UK only No card

White Castle giveway packs- USA only - no card

Also came in the Naughty Puppy game (no cards) Top had 2b, 8a, 10a, 24b, bottom had 2b, 8a, 11a, 24b

### Puppy in my Pocket #10a Airedale

Type C - UK only Brothers and Sisters blind bags only

Keyring - UK only No card

White Castle giveway packs- USA only - no card

Also came in the Naughty Puppy game (no cards) Had 2b, 8a, 10a, 24b

## Puppy in my Pocket #11a English Bulldog

Type C - UK only Brothers and Sisters blind bags only

Keyring - UK only No card

White Castle giveway packs- USA only - no card

Also came in the Naughty Puppy game (no cards) Had 2b, 8a, 11a, 24b

## Puppy in my Pocket #24b Standard Poodle

Type C - UK only Brothers and Sisters blind bags only

Only type of card seen

Keyring - UK only No card

White Castle giveway packs- USA only - no card

Also came in the Naughty Puppy game (no cards) Top had 2b, 8a, 10a, 24b, bottom had 2b, 8a, 11a, 24b