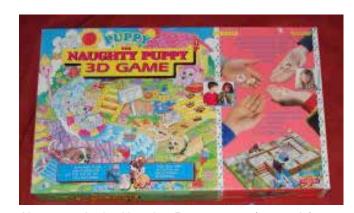

### Puppy in my Pocket #2b Old English Sheepdog

Type C - UK only Brothers and Sisters blind bags only

Keyring - UK only No card

White Castle giveway packs- USA only - no card

Also came in the Naughty Puppy game (no cards) Top had 2b, 8a, 10a, 24b, bottom had 2b, 8a, 11a, 24b

### Puppy in my Pocket #8a St Bernard

Type C - UK only Brothers and Sisters blind bags only

Keyring - UK only No card

White Castle giveway packs- USA only - no card

Also came in the Naughty Puppy game (no cards) Top had 2b, 8a, 10a, 24b, bottom had 2b, 8a, 11a, 24b

### Puppy in my Pocket #10a Airedale

Type C - UK only Brothers and Sisters blind bags only

Keyring - UK only No card

White Castle giveway packs- USA only - no card

Also came in the Naughty Puppy game (no cards) Had 2b, 8a, 10a, 24b

## Puppy in my Pocket #11a English Bulldog

Type C - UK only Brothers and Sisters blind bags only

Keyring - UK only No card

White Castle giveway packs- USA only - no card

Also came in the Naughty Puppy game (no cards) Had 2b, 8a, 11a, 24b

## Puppy in my Pocket #24b Standard Poodle

Type C - UK only Brothers and Sisters blind bags only

Only type of card seen

Keyring - UK only No card

White Castle giveway packs- USA only - no card

Also came in the Naughty Puppy game (no cards) Top had 2b, 8a, 10a, 24b, bottom had 2b, 8a, 11a, 24b