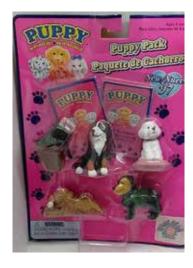

### Puppy in my Pocket #2 Old English Sheepdog

Type A - UK In packs, blind bags

Type B - Canada Blind bags only

Type C - UK (no pic) In packs, blind bags?

Type D - Europe Blind bags only

Type E - USA In packs

Type E - USA (different) In packs

Type F - France In packs

Type G - Spain, Portugal In packs

Type H - Europe In packs

Type J - Japan In packs

Type V - Italy

In packs, blind bags

Topps set 1-24 - No cards Not sure where issued