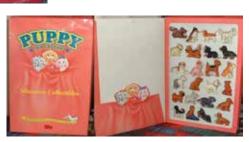

# Puppy in my Pocket #49 Springer Spaniel

|   | Collect six Puppy Stamps from Puppy in My Pocket packs and send in for two exclusive free puppies (No.s 49 & 50).               |
|---|---------------------------------------------------------------------------------------------------------------------------------|
|   | STRUCTIONS Stick six original Puppy Stamps from Puppy in My Pocket**packs onto spaces provided overleaf. Complete details below |
|   | name                                                                                                                            |
|   | shop where products purchased:                                                                                                  |
| 3 | Stick 1 x 50p coin with tape in the space overleaf to cover postage and packaging                                               |