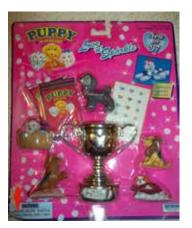

## Puppy in my Pocket #28 Westie

Type C - UK only In packs

Type E - USA only In packs

Type H - Europe In packs

Type I - Spain In packs

Type M - Mexico In packs (no stand)

Type K - Greece (no pic) In packs

Type L - Canada (no pic)