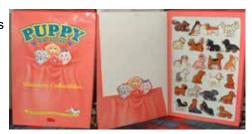

# Puppy in my Pocket #49 Springer Spaniel

|   | Collect six Puppy Stamps from Puppy in My Pocket packs and send in for two exclusive free puppies (No.s 49 & 50).               |
|---|---------------------------------------------------------------------------------------------------------------------------------|
|   | STRUCTIONS Stick six original Puppy Stamps from Puppy in My Pocket**packs onto spaces provided overleaf. Complete details below |
|   | name                                                                                                                            |
|   | shop where products purchased:                                                                                                  |
| 3 | Stick 1 x 50p coin with tape in the space overleaf to cover postage and packaging                                               |