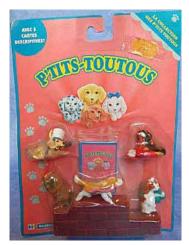

### Puppy in my Pocket #2 Old English Sheepdog

Type A - UK In packs, blind bags

Type B - Canada Blind bags only

Type C - UK (no pic) In packs, blind bags?

Type D - Europe Blind bags only

Type E - USA In packs

Type E - USA (different) In packs

Type F - France In packs

Type G - Spain, Portugal In packs

Type H - Europe In packs

Type J - Japan In packs

Type V - Italy

In packs, blind bags

Topps set 1-24 - No cards Not sure where issued