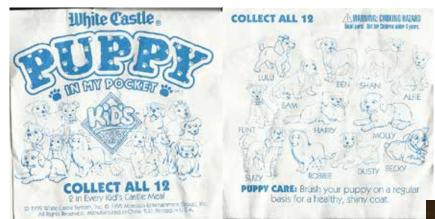

#### Puppy in my Pocket #5a Alsatian

Type C - UK only Brothers and Sisters blind bags only

Keyring - UK only No card

White Castle giveway packs- USA only - no card

FLINT HARRY MOLLY

ROBBIE DUSTY BECKY

PUPPY CARE: Brush your puppy on a regular basis for a healthy, shirry coat.