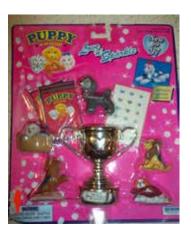

## Puppy in my Pocket #28 Westie

Type C - UK only In packs

Type E - USA only In packs

Type H - Europe In packs

Type I - Spain In packs

Type M - Mexico In packs (no stand)

Type K - Greece (no pic) In packs

Type L - Canada (no pic)