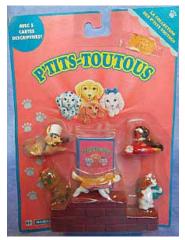

## Puppy in my Pocket #24a Standard Poodle

Set 1 - 13, 16, 18, 21, 22, 24a (sometimes puppy 50 issued instead of 22)

## Puppy in my Pocket #24b Standard Poodle

Type C - UK only Brothers and Sisters blind bags only

Only type of card seen

Keyring - UK only No card

White Castle giveway packs- USA only - no card

Also came in the Naughty Puppy game (no cards) Top had 2b, 8a, 10a, 24b, bottom had 2b, 8a, 11a, 24b