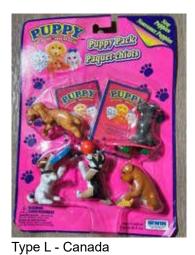

Type H - Europe In boxes

Type L - Canada In boxes

Type V - Italy In boxes, blind bags

Topps set 1-24 - No cards Not sure where issued

Type I, K, M, N, O, P, Q, R,

S, T, U, W, X, Y cards not issued, never seen