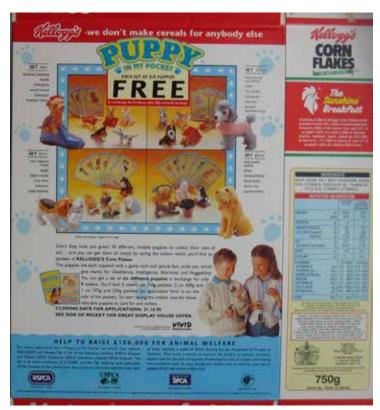

# Puppy in my Pocket #2a Old English Sheepdog

Type C - UK only Came as a send away offer on Kelloggs cereals instead of #48