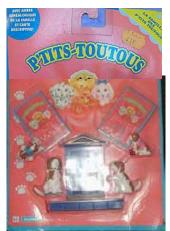

#### Puppy in my Pocket #5a Alsatian

Type C - UK only Brothers and Sisters blind bags only

Keyring - UK only No card

White Castle giveway packs- USA only - no card

FLINT HARRY MOLLY

ROBBIE DUSTY BECKY

PUPPY CARE: Brush your puppy on a regular basis for a healthy, shirry coat.

Inside soap - UK only No card , maybe others issued too?

With Jelly sweets - UK only No card, maybe others issued too?