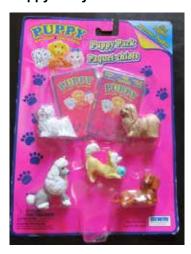

### Puppy in my Pocket #2 Old English Sheepdog

Type A - UK In packs, blind bags

Type B - Canada Blind bags only

Type C - UK (no pic) In packs, blind bags?

Type D - Europe Blind bags only

Type E - USA In packs

Type E - USA (different) In packs

Type F - France In packs

Type G - Spain, Portugal In packs

Type H - Europe In packs

Type J - Japan In packs

Type V - Italy

In packs, blind bags

Topps set 1-24 - No cards Not sure where issued

spot eyes) - no card

Weetos Cereal issue (white

Type I, K, L, M, N, O, P, Q, R, S, T, U, W, X, Y cards not issued, never seen