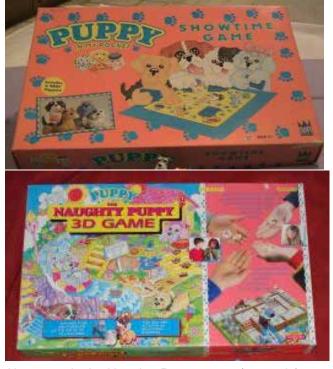

### Puppy in my Pocket #2b Old English Sheepdog

Type C - UK only Brothers and Sisters blind bags only

Keyring - UK only No card

White Castle giveway packs- USA only - no card

Also came in the Naughty Puppy game (no cards) Top had 2b, 8a, 10a, 24b, bottom had 2b, 8a, 11a, 24b

### Puppy in my Pocket #8a St Bernard

Type C - UK only Brothers and Sisters blind bags only

Keyring - UK only No card

White Castle giveway packs- USA only - no card

Also came in the Naughty Puppy game (no cards) Top had 2b, 8a, 10a, 24b, bottom had 2b, 8a, 11a, 24b

### Puppy in my Pocket #10a Airedale

Type C - UK only Brothers and Sisters blind bags only

Keyring - UK only No card

White Castle giveway packs- USA only - no card

Also came in the Naughty Puppy game (no cards) Had 2b, 8a, 10a, 24b

## Puppy in my Pocket #11a English Bulldog

Type C - UK only Brothers and Sisters blind bags only

Keyring - UK only No card

White Castle giveway packs- USA only - no card

Also came in the Naughty Puppy game (no cards) Had 2b, 8a, 11a, 24b

## Puppy in my Pocket #24b Standard Poodle

Type C - UK only Brothers and Sisters blind bags only

Only type of card seen

Keyring - UK only No card

White Castle giveway packs- USA only - no card

Also came in the Naughty Puppy game (no cards) Top had 2b, 8a, 10a, 24b, bottom had 2b, 8a, 11a, 24b