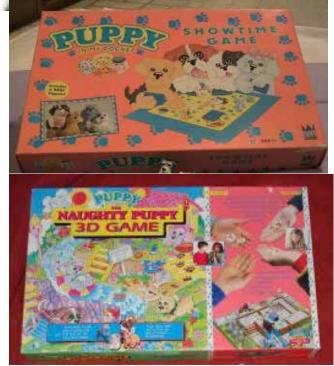

### Puppy in my Pocket #2b Old English Sheepdog

Type C - UK only Brothers and Sisters blind bags only

Keyring - UK only No card

White Castle giveway packs- USA only - no card

Also came in the Naughty Puppy game (no cards) Top had 2b, 8a, 10a, 24b, bottom had 2b, 8a, 11a, 24b

### Puppy in my Pocket #8a St Bernard

Type C - UK only Brothers and Sisters blind bags only

Keyring - UK only No card

White Castle giveway packs- USA only - no card

Also came in the Naughty Puppy game (no cards) Top had 2b, 8a, 10a, 24b, bottom had 2b, 8a, 11a, 24b

### Puppy in my Pocket #10a Airedale

Type C - UK only Brothers and Sisters blind bags only

Keyring - UK only No card

White Castle giveway packs- USA only - no card

Also came in the Naughty Puppy game (no cards) Had 2b, 8a, 10a, 24b

## Puppy in my Pocket #11a English Bulldog

Type C - UK only Brothers and Sisters blind bags only

Keyring - UK only No card

White Castle giveway packs- USA only - no card

Also came in the Naughty Puppy game (no cards) Had 2b, 8a, 11a, 24b

## Puppy in my Pocket #24b Standard Poodle

Type C - UK only Brothers and Sisters blind bags only

Only type of card seen

Keyring - UK only No card

White Castle giveway packs- USA only - no card

Also came in the Naughty Puppy game (no cards) Top had 2b, 8a, 10a, 24b, bottom had 2b, 8a, 11a, 24b