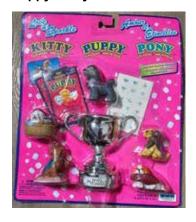

## Puppy in my Pocket #28 Westie

Type C - UK only In packs

Type E - USA only In packs

Type H - Europe In packs

Type I - Spain In packs

Type M - Mexico In packs (no stand)

Type K - Greece (no pic) In packs

Type L - Canada (no pic)