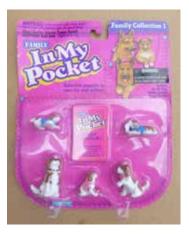

# Puppy in my Pocket #49 Springer Spaniel

|   | Collect six Puppy Stamps from Puppy in My Pocket packs and send in for two exclusive free puppies (No.s 49 & 50).               |
|---|---------------------------------------------------------------------------------------------------------------------------------|
|   | STRUCTIONS Stick six original Puppy Stamps from Puppy in My Pocket**packs onto spaces provided overleaf. Complete details below |
|   | name                                                                                                                            |
|   | shop where products purchased:                                                                                                  |
| 3 | Stick 1 x 50p coin with tape in the space overleaf to cover postage and packaging                                               |