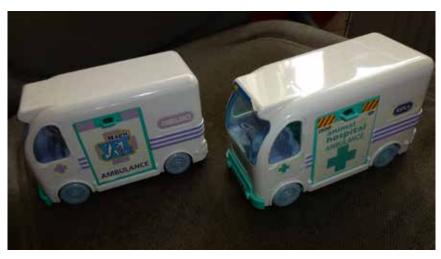

### Puppy in my Pocket #2b Old English Sheepdog

Type C - UK only Brothers and Sisters blind bags only

Keyring - UK only No card

White Castle giveway packs- USA only - no card

Also came in the Naughty Puppy game (no cards) Top had 2b, 8a, 10a, 24b, bottom had 2b, 8a, 11a, 24b

### Puppy in my Pocket #8a St Bernard

Type C - UK only Brothers and Sisters blind bags only

Keyring - UK only No card

White Castle giveway packs- USA only - no card

Also came in the Naughty Puppy game (no cards) Top had 2b, 8a, 10a, 24b, bottom had 2b, 8a, 11a, 24b

### Puppy in my Pocket #10a Airedale

Type C - UK only Brothers and Sisters blind bags only

Keyring - UK only No card

White Castle giveway packs- USA only - no card

Also came in the Naughty Puppy game (no cards) Had 2b, 8a, 10a, 24b

## Puppy in my Pocket #11a English Bulldog

Type C - UK only Brothers and Sisters blind bags only

Keyring - UK only No card

White Castle giveway packs- USA only - no card

Also came in the Naughty Puppy game (no cards) Had 2b, 8a, 11a, 24b