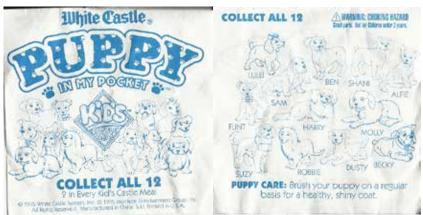

#### Puppy in my Pocket #5a Alsatian

Type C - UK only Brothers and Sisters blind bags only

Keyring - UK only No card

White Castle giveway packs- USA only - no card

FLINT HARRY MOLLY

ROBBIE DUSTY BECKY

PUPPY CARE: Brush your puppy on a regular basis for a healthy, shirry coat.