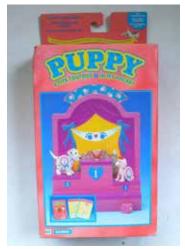

# Puppy in my Pocket #49 Springer Spaniel

|   | Collect six Puppy Stamps from Puppy in My Pocket packs and send in for two exclusive free puppies (No.s 49 & 50).               |
|---|---------------------------------------------------------------------------------------------------------------------------------|
|   | STRUCTIONS Stick six original Puppy Stamps from Puppy in My Pocket**packs onto spaces provided overleaf. Complete details below |
|   | name                                                                                                                            |
|   | shop where products purchased:                                                                                                  |
| 3 | Stick 1 x 50p coin with tape in the space overleaf to cover postage and packaging                                               |