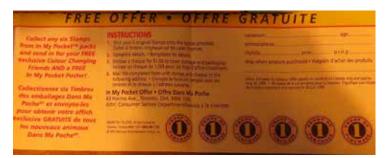

# Puppy in my Pocket #49 Springer Spaniel

|   | Collect six Puppy Stamps from Puppy in My Pocket packs and send in for two exclusive free puppies (No.s 49 & 50).               |
|---|---------------------------------------------------------------------------------------------------------------------------------|
|   | STRUCTIONS Stick six original Puppy Stamps from Puppy in My Pocket**packs onto spaces provided overleaf. Complete details below |
|   | name                                                                                                                            |
|   | shop where products purchased:                                                                                                  |
| 3 | Stick 1 x 50p coin with tape in the space overleaf to cover postage and packaging                                               |