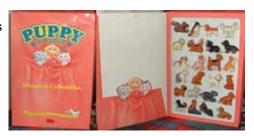

## Puppy in my Pocket #24a Standard Poodle

Set 1 - 13, 16, 18, 21, 22, 24a (sometimes puppy 50 issued instead of 22)