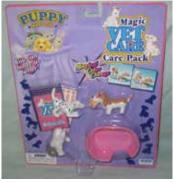

# Puppy in my Pocket #49 Springer Spaniel

|   | Collect six Puppy Stamps from Puppy in My Pocket packs and send in for two exclusive free puppies (No.s 49 & 50).               |
|---|---------------------------------------------------------------------------------------------------------------------------------|
|   | STRUCTIONS Stick six original Puppy Stamps from Puppy in My Pocket**packs onto spaces provided overleaf. Complete details below |
|   | name                                                                                                                            |
|   | shop where products purchased:                                                                                                  |
| 3 | Stick 1 x 50p coin with tape in the space overleaf to cover postage and packaging                                               |