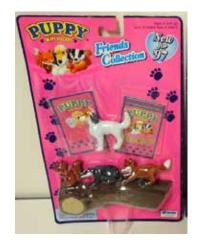

# Puppy in my Pocket #47 King Charles Spaniel

Type C - UK only In packs

Type E - USA only In packs

Type H - Europe In packs

Type I - Spain In packs

Type K - Greece (no pic) In packs

Type L - Canada (no pic) In packs

Type V - Italy (no pic) In packs

Type W- Scandinavian (no pic) In packs

Type Y - Europe/Greece Blind bags only