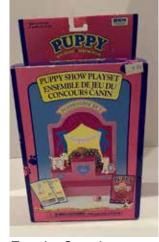

## Puppy in my Pocket #48 Bloodhound

Type C - UK only In boxes

Type H - Europe In boxes

In boxes

Type I - Spain In boxes

Type E - USA only (no pic)

Type K - Greece (no pic) In boxes

Type L - Canada In boxes