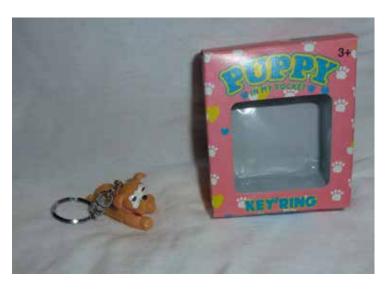

### Puppy in my Pocket #2b Old English Sheepdog

Type C - UK only Brothers and Sisters blind bags only

Keyring - UK only No card

White Castle giveway packs- USA only - no card

Also came in the Naughty Puppy game (no cards) Top had 2b, 8a, 10a, 24b, bottom had 2b, 8a, 11a, 24b

### Puppy in my Pocket #7a Boxer

Type C - UK only Brothers and Sisters blind bags only

Keyring - UK only No card

White Castle giveway packs- USA only - no card

### Puppy in my Pocket #8a St Bernard

Type C - UK only Brothers and Sisters blind bags only

Keyring - UK only No card

White Castle giveway packs- USA only - no card

Also came in the Naughty Puppy game (no cards) Top had 2b, 8a, 10a, 24b, bottom had 2b, 8a, 11a, 24b