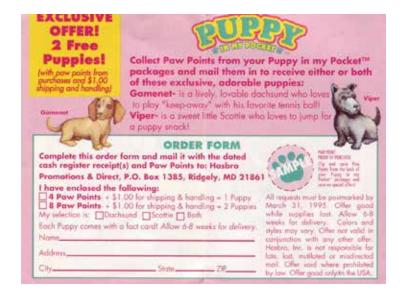

#### Puppy in my Pocket #26 Scottie

Type A - UK Send Away offer In clear bag

Type B - UK (no pic) Send Away offer In clear bag

Type E - USA Send Away offer In clear bag Only Type A, B and E seen

#### Puppy in my Pocket #27 Dachshund

Type A - UK Send Away offer In clear bag

Type B - UK (no pic) Send Away offer In clear bag

Type E - USA Send Away offer In clear bag Only Type A, B and E seen