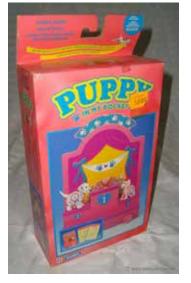

# Puppy in my Pocket #49 Springer Spaniel

|   | Collect six Puppy Stamps from Puppy in My Pocket packs and send in for two exclusive free puppies (No.s 49 & 50).               |
|---|---------------------------------------------------------------------------------------------------------------------------------|
|   | STRUCTIONS Stick six original Puppy Stamps from Puppy in My Pocket**packs onto spaces provided overleaf. Complete details below |
|   | name                                                                                                                            |
|   | shop where products purchased:                                                                                                  |
| 3 | Stick 1 x 50p coin with tape in the space overleaf to cover postage and packaging                                               |