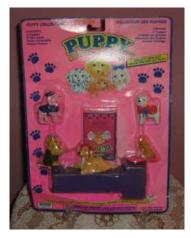

### Puppy in my Pocket #2b Old English Sheepdog

Type C - UK only Brothers and Sisters blind bags only

Keyring - UK only No card

White Castle giveway packs- USA only - no card

Also came in the Naughty Puppy game (no cards) Top had 2b, 8a, 10a, 24b, bottom had 2b, 8a, 11a, 24b

### Puppy in my Pocket #8a St Bernard

Type C - UK only Brothers and Sisters blind bags only

Keyring - UK only No card

White Castle giveway packs- USA only - no card

Also came in the Naughty Puppy game (no cards) Top had 2b, 8a, 10a, 24b, bottom had 2b, 8a, 11a, 24b

### Puppy in my Pocket #10a Airedale

Type C - UK only Brothers and Sisters blind bags only

Keyring - UK only No card

White Castle giveway packs- USA only - no card

Also came in the Naughty Puppy game (no cards) Had 2b, 8a, 10a, 24b

## Puppy in my Pocket #11a English Bulldog

Type C - UK only Brothers and Sisters blind bags only

Keyring - UK only No card

White Castle giveway packs- USA only - no card

Also came in the Naughty Puppy game (no cards) Had 2b, 8a, 11a, 24b