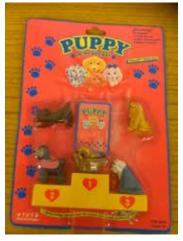

## Puppy in my Pocket #24a Standard Poodle

Set 1 - 13, 16, 18, 21, 22, 24a (sometimes puppy 50 issued instead of 22)

## Puppy in my Pocket #24b Standard Poodle

Type C - UK only Brothers and Sisters blind bags only

Only type of card seen

Keyring - UK only No card

White Castle giveway packs- USA only - no card

Also came in the Naughty Puppy game (no cards) Top had 2b, 8a, 10a, 24b, bottom had 2b, 8a, 11a, 24b