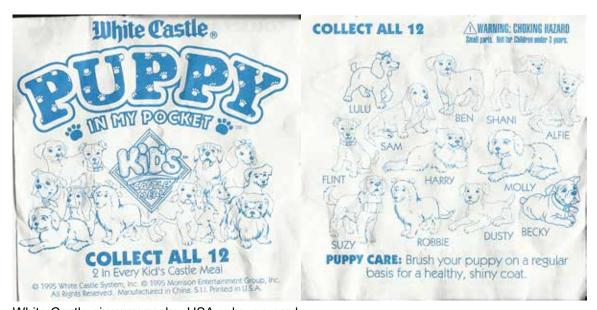

### Puppy in my Pocket #2b Old English Sheepdog

Type C - UK only Brothers and Sisters blind bags only

Keyring - UK only No card

White Castle giveway packs- USA only - no card

Also came in the Naughty Puppy game (no cards) Top had 2b, 8a, 10a, 24b, bottom had 2b, 8a, 11a, 24b

#### Puppy in my Pocket #5a Alsatian

Type C - UK only Brothers and Sisters blind bags only

Keyring - UK only No card

White Castle giveway packs- USA only - no card

FLINT HARRY MOLLY

ROBBIE DUSTY BECKY

PUPPY CARE: Brush your puppy on a regular basis for a healthy, shirry coat.