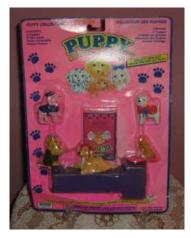

### Puppy in my Pocket #2 Old English Sheepdog

Type A - UK In packs, blind bags

Type B - Canada Blind bags only

Type C - UK (no pic) In packs, blind bags?

Type D - Europe Blind bags only

Type E - USA In packs

Type E - USA (different) In packs

Type F - France In packs

Type G - Spain, Portugal In packs

Type H - Europe In packs

Type J - Japan In packs

Type V - Italy

In packs, blind bags

Topps set 1-24 - No cards Not sure where issued

spot eyes) - no card

Weetos Cereal issue (white

Type I, K, L, M, N, O, P, Q, R, S, T, U, W, X, Y cards not issued, never seen