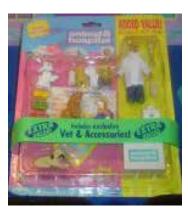

# Puppy in my Pocket #49 Springer Spaniel

|   | Collect six Puppy Stamps from Puppy in My Pocket packs and send in for two exclusive free puppies (No.s 49 & 50).               |
|---|---------------------------------------------------------------------------------------------------------------------------------|
|   | STRUCTIONS Stick six original Puppy Stamps from Puppy in My Pocket**packs onto spaces provided overleaf. Complete details below |
|   | name                                                                                                                            |
|   | shop where products purchased:                                                                                                  |
| 3 | Stick 1 x 50p coin with tape in the space overleaf to cover postage and packaging                                               |