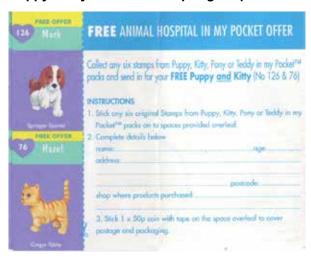

# Puppy in my Pocket #49 Springer Spaniel

|   | Collect six Puppy Stamps from Puppy in My Pocket packs and send in for two exclusive free puppies (No.s 49 & 50).               |
|---|---------------------------------------------------------------------------------------------------------------------------------|
|   | STRUCTIONS Stick six original Puppy Stamps from Puppy in My Pocket**packs onto spaces provided overleaf. Complete details below |
|   | name                                                                                                                            |
|   | shop where products purchased:                                                                                                  |
| 3 | Stick 1 x 50p coin with tape in the space overleaf to cover postage and packaging                                               |