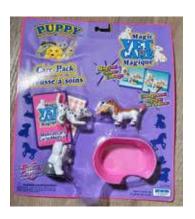

# Puppy in my Pocket #49 Springer Spaniel

|   | Collect six Puppy Stamps from Puppy in My Pocket packs and send in for two exclusive free puppies (No.s 49 & 50).               |
|---|---------------------------------------------------------------------------------------------------------------------------------|
|   | STRUCTIONS Stick six original Puppy Stamps from Puppy in My Pocket**packs onto spaces provided overleaf. Complete details below |
|   | name                                                                                                                            |
|   | shop where products purchased:                                                                                                  |
| 3 | Stick 1 x 50p coin with tape in the space overleaf to cover postage and packaging                                               |