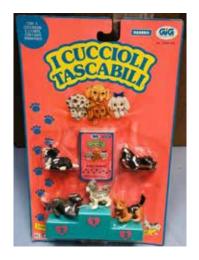

#### Puppy in my Pocket #4 Labrador

Type A - UK In packs, blind bags

Type B - Canada Blind bags only

Type C - UK (no pic) In packs, blind bags?

Type D - Europe Blind bags only

Type E - USA In packs

Type E - USA (different) In packs

Type F - France In packs

Type G - Spain, Portugal In packs

Type H - Europe In packs

Type J - Japan In packs

Type V - Italy In packs, blind bags

spot eyes) - no card

Topps set 1-24 - No cards Not sure where issued

Weetos Cereal issue (white

Type I, K, L , M, N, O, P, Q, R, S, T, U, W, X, Y cards not issued, never seen