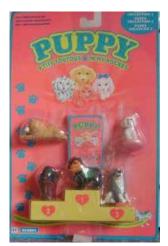

### Puppy in my Pocket #2 Old English Sheepdog

Type A - UK In packs, blind bags

Type B - Canada Blind bags only

Type C - UK (no pic) In packs, blind bags?

Type D - Europe Blind bags only

Type E - USA In packs

Type E - USA (different) In packs

Type F - France In packs

Type G - Spain, Portugal In packs

Type H - Europe In packs

Type J - Japan In packs

Type V - Italy

In packs, blind bags

Topps set 1-24 - No cards Not sure where issued