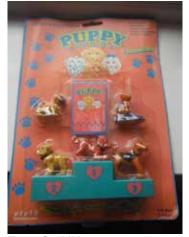

## Puppy in my Pocket #24a Standard Poodle

Set 1 - 13, 16, 18, 21, 22, 24a (sometimes puppy 50 issued instead of 22)

## Puppy in my Pocket #24b Standard Poodle

Type C - UK only Brothers and Sisters blind bags only

Only type of card seen

Keyring - UK only No card

White Castle giveway packs- USA only - no card

Also came in the Naughty Puppy game (no cards) Top had 2b, 8a, 10a, 24b, bottom had 2b, 8a, 11a, 24b