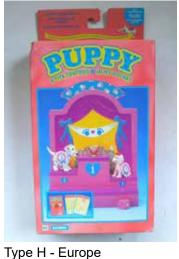

## Puppy in my Pocket #48 Bloodhound

Type C - UK only In boxes

Type H - Europe In boxes

In boxes

Type I - Spain In boxes

Type E - USA only (no pic)

Type K - Greece (no pic) In boxes

Type L - Canada In boxes