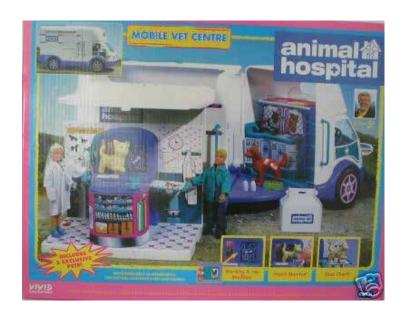

# Puppy in my Pocket #49 Springer Spaniel

|   | Collect six Puppy Stamps from Puppy in My Pocket packs and send in for two exclusive free puppies (No.s 49 & 50).               |
|---|---------------------------------------------------------------------------------------------------------------------------------|
|   | STRUCTIONS Stick six original Puppy Stamps from Puppy in My Pocket**packs onto spaces provided overleaf. Complete details below |
|   | name                                                                                                                            |
|   | shop where products purchased:                                                                                                  |
| 3 | Stick 1 x 50p coin with tape in the space overleaf to cover postage and packaging                                               |