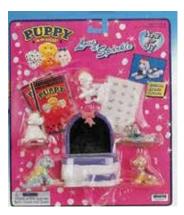

# Puppy in my Pocket #49 Springer Spaniel

|   | Collect six Puppy Stamps from Puppy in My Pocket packs and send in for two exclusive free puppies (No.s 49 & 50).               |
|---|---------------------------------------------------------------------------------------------------------------------------------|
|   | STRUCTIONS Stick six original Puppy Stamps from Puppy in My Pocket**packs onto spaces provided overleaf. Complete details below |
|   | name                                                                                                                            |
|   | shop where products purchased:                                                                                                  |
| 3 | Stick 1 x 50p coin with tape in the space overleaf to cover postage and packaging                                               |