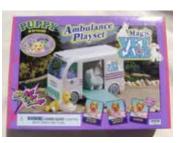

### Puppy in my Pocket #2b Old English Sheepdog

Type C - UK only Brothers and Sisters blind bags only

Keyring - UK only No card

White Castle giveway packs- USA only - no card

Also came in the Naughty Puppy game (no cards) Top had 2b, 8a, 10a, 24b, bottom had 2b, 8a, 11a, 24b

### Puppy in my Pocket #8a St Bernard

Type C - UK only Brothers and Sisters blind bags only

Keyring - UK only No card

White Castle giveway packs- USA only - no card

Also came in the Naughty Puppy game (no cards) Top had 2b, 8a, 10a, 24b, bottom had 2b, 8a, 11a, 24b

### Puppy in my Pocket #10a Airedale

Type C - UK only Brothers and Sisters blind bags only

Keyring - UK only No card

White Castle giveway packs- USA only - no card

Also came in the Naughty Puppy game (no cards) Had 2b, 8a, 10a, 24b

## Puppy in my Pocket #11a English Bulldog

Type C - UK only Brothers and Sisters blind bags only

Keyring - UK only No card

White Castle giveway packs- USA only - no card

Also came in the Naughty Puppy game (no cards) Had 2b, 8a, 11a, 24b