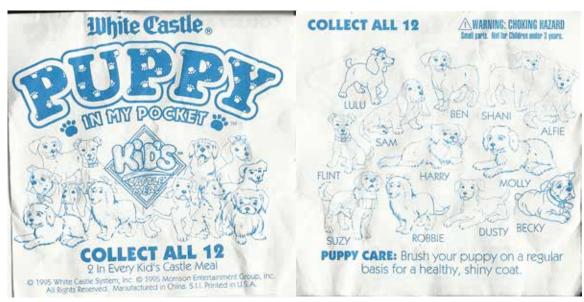

#### Puppy in my Pocket #5a Alsatian

Type C - UK only Brothers and Sisters blind bags only

Keyring - UK only No card

White Castle giveway packs- USA only - no card

FLINT HARRY MOLLY

ROBBIE DUSTY BECKY

PUPPY CARE: Brush your puppy on a regular basis for a healthy, shirry coat.