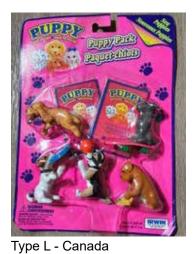

Type H - Europe In boxes

Type L - Canada In boxes

Type V - Italy In boxes, blind bags

Topps set 1-24 - No cards Not sure where issued

Type I, K, M, N, O, P, Q, R,

S, T, U, W, X, Y cards not issued, never seen