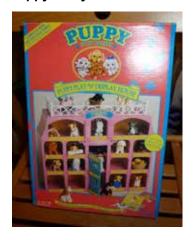

/Greece Blind bags only



Rescue Centre - Red sore spot - UK only - No card

## Puppy in my Pocket #46 French Briard



Type C - UK only In packs



Type E - USA only In packs



Type H - Europe In packs



Type I - Spain In packs





Type M - Mexico

Type K - Greece (no pic) In packs





Type V - Italy (no pic) In packs



Type W- Scandinavian (no pic) In packs

Type Y - Europe/Greece Blind bags only

# Puppy in my Pocket #47 King Charles Spaniel



Type C - UK only In packs



Type E - USA only In packs



Type H - Europe In packs



Type I - Spain In packs





Type K - Greece (no pic) In packs

Type L - Canada (no pic) In packs



Type V - Italy (no pic) In packs



Type W- Scandinavian (no pic) In packs

Type Y - Europe/Greece Blind bags only

## Puppy in my Pocket #48 Bloodhound



Type C - UK only In boxes



Type H - Europe In boxes

In boxes



Type I - Spain In boxes



Type E - USA only (no pic)

Type K - Greece (no pic) In boxes



Type L - Canada In boxes



Type P - USA only Type M - Mexico (no pic) In boxes

Type A, B, D, F, G, H, J, N, O, Q, R, S, T, U, X cards not issued, never seen

Type V - Italy (no pic) In boxes

Type W- Scandinavian (no pic) In boxes

Type Y - Europe/Greece (no pic) In boxes

# Puppy in my Pocket #49 Springer Spaniel

|   | Collect six Puppy Stamps from Puppy in My Pocket packs and send in for two exclusive free puppies (No.s 49 & 50).               |
|---|---------------------------------------------------------------------------------------------------------------------------------|
|   | STRUCTIONS Stick six original Puppy Stamps