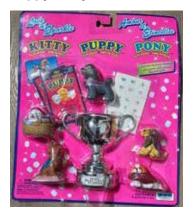

## Puppy in my Pocket #28 Westie

Type C - UK only In packs

Type E - USA only In packs

Type H - Europe In packs

Type I - Spain In packs

Type M - Mexico In packs (no stand)

Type K - Greece (no pic) In packs

Type L - Canada (no pic)