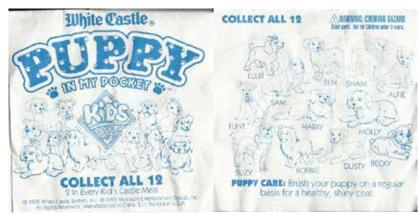

#### Puppy in my Pocket #5a Alsatian

Type C - UK only Brothers and Sisters blind bags only

Keyring - UK only No card

White Castle giveway packs- USA only - no card

FLINT HARRY MOLLY

ROBBIE DUSTY BECKY

PUPPY CARE: Brush your puppy on a regular basis for a healthy, shirry coat.