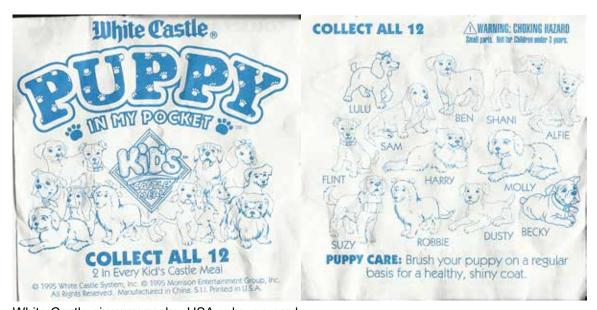

#### Puppy in my Pocket #5a Alsatian

Type C - UK only Brothers and Sisters blind bags only

Keyring - UK only No card

White Castle giveway packs- USA only - no card

FLINT HARRY MOLLY

ROBBIE DUSTY BECKY

PUPPY CARE: Brush your puppy on a regular basis for a healthy, shirry coat.