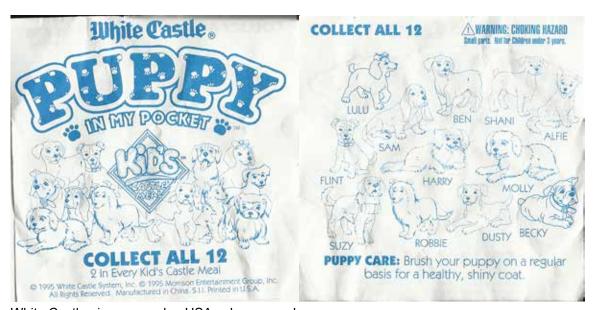

#### Puppy in my Pocket #5a Alsatian

Type C - UK only Brothers and Sisters blind bags only

Keyring - UK only No card

White Castle giveway packs- USA only - no card

FLINT HARRY MOLLY

ROBBIE DUSTY BECKY

PUPPY CARE: Brush your puppy on a regular basis for a healthy, shirry coat.