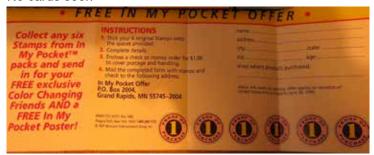

# Puppy in my Pocket #49 Springer Spaniel

|   | Collect six Puppy Stamps from Puppy in My Pocket packs and send in for two exclusive free puppies (No.s 49 & 50).               |
|---|---------------------------------------------------------------------------------------------------------------------------------|
|   | STRUCTIONS Stick six original Puppy Stamps from Puppy in My Pocket**packs onto spaces provided overleaf. Complete details below |
|   | name                                                                                                                            |
|   | shop where products purchased:                                                                                                  |
| 3 | Stick 1 x 50p coin with tape in the space overleaf to cover postage and packaging                                               |