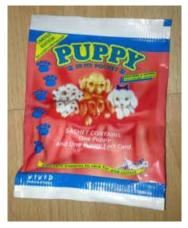

# Puppy in my Pocket #2a Old English Sheepdog

Type C - UK only Came as a send away offer on Kelloggs cereals instead of #48