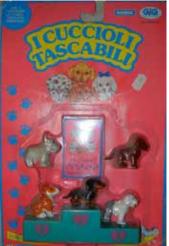

Type F - France In packs

Type G - Spain, Portugal In packs

Type H - Europe In packs

Type J - Japan In packs

Type V - Italy In packs, blind bags

Topps set 1-24 - No cards Not sure where issued

Type I, K, L , M, N, O, P, Q, R, S, T, U, W, X, Y cards not issued, never seen