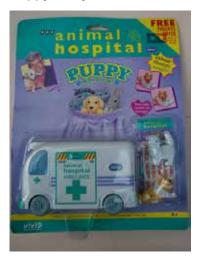

### Puppy in my Pocket #2b Old English Sheepdog

Type C - UK only Brothers and Sisters blind bags only

Keyring - UK only No card

White Castle giveway packs- USA only - no card

Also came in the Naughty Puppy game (no cards) Top had 2b, 8a, 10a, 24b, bottom had 2b, 8a, 11a, 24b

### Puppy in my Pocket #8a St Bernard

Type C - UK only Brothers and Sisters blind bags only

Keyring - UK only No card

White Castle giveway packs- USA only - no card

Also came in the Naughty Puppy game (no cards) Top had 2b, 8a, 10a, 24b, bottom had 2b, 8a, 11a, 24b

### Puppy in my Pocket #10a Airedale

Type C - UK only Brothers and Sisters blind bags only

Keyring - UK only No card

White Castle giveway packs- USA only - no card

Also came in the Naughty Puppy game (no cards) Had 2b, 8a, 10a, 24b

## Puppy in my Pocket #11a English Bulldog

Type C - UK only Brothers and Sisters blind bags only

Keyring - UK only No card

White Castle giveway packs- USA only - no card

Also came in the Naughty Puppy game (no cards) Had 2b, 8a, 11a, 24b