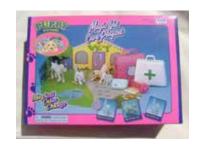

# Puppy in my Pocket #49 Springer Spaniel

|   | Collect six Puppy Stamps from Puppy in My Pocket packs and send in for two exclusive free puppies (No.s 49 & 50).               |
|---|---------------------------------------------------------------------------------------------------------------------------------|
|   | STRUCTIONS Stick six original Puppy Stamps from Puppy in My Pocket**packs onto spaces provided overleaf. Complete details below |
|   | name                                                                                                                            |
|   | shop where products purchased:                                                                                                  |
| 3 | Stick 1 x 50p coin with tape in the space overleaf to cover postage and packaging                                               |