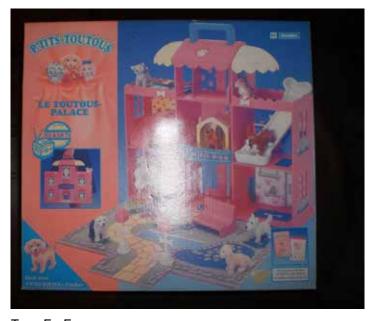

boxes

In boxes

In boxes

issued, never seen



Type L - Canada Type J - Japan In boxes In boxes





Type V - Italy In boxes, blind bags





Weetos Cereal issue (white spot eyes) - no card

Type I, K, M, N, O, P, Q, R,

S, T, U, W, X, Y cards not





## Puppy in my Pocket #24a Standard Poodle





Set 1 - 13, 16, 18, 21, 22, 24a (sometimes puppy 50 issued instead of 22)



## Puppy in my Pocket #24b Standard Poodle



Type C - UK only Brothers and Sisters blind bags only

Only type of card seen



Keyring - UK only No card



White Castle giveway packs- USA only - no card





Also came in the Naughty Puppy game (no cards) Top had 2b, 8a, 10a, 24b, bottom had 2b, 8a, 11a, 24b

## Puppy in my Pocket #25 Labrador



Type A - UK In boxes



Type C - UK In boxes



Type E - USA In boxes



Type F - France In boxes



Type C - UK
Puppy 66 with red bowl issued instead, still with 25 card
In boxes



Type H - Europe

Type G - Spain (no pic) Type J - Japan (no pic) Type V - Italy (no pic)

Type C, D, I, K, M, N, O, P, Q, R, S, T, U, W, X, Y cards not issued, never seen



Type V - Italy In blind bags?

#### Puppy in my Pocket #26 Scottie



Type A - UK Send Away offer In clear bag

Type B - UK (no pic) Send Away offer In clear bag



Type E - USA Send Away offer In clear bag Only Type A, B and E seen

#### Puppy in my Pocket #27 Dachshund



Type A - UK Send Away offer In clear bag

Type B - UK (no pic) Send Away offer In clear bag



Type E - USA Send Away offer In clear bag Only Type A, B and E seen

## Puppy in my Pocket #28 Westie



Type C - UK only In packs



Type E - U