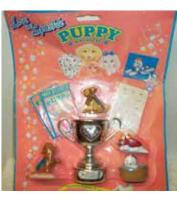

## Puppy in my Pocket #28 Westie

Type C - UK only In packs

Type E - USA only In packs

Type H - Europe In packs

Type I - Spain In packs

Type M - Mexico In packs (no stand)

Type K - Greece (no pic) In packs

Type L - Canada (no pic)