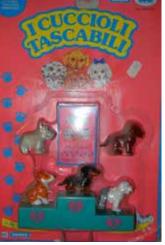

Type F - France In packs

Type G - Spain, Portugal In packs

Type H - Europe In packs

Type J - Japan In packs

Type V - Italy In packs, blind bags

Topps set 1-24 - No cards Not sure where issued

Type I, K, L , M, N, O, P, Q, R, S, T, U, W, X, Y cards not issued, never seen