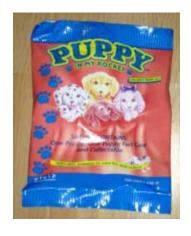

## Puppy in my Pocket #28 Westie

Type C - UK only In packs

Type E - USA only In packs

Type H - Europe In packs

Type I - Spain In packs

Type M - Mexico In packs (no stand)

Type K - Greece (no pic) In packs

Type L - Canada (no pic)

In packs

Type Y - Europe/Greece Blind bags only

Type V - Italy (no pic) In packs

Type A, B, D, F, G, H, J, N, O, P, Q, R, S, T, U, X cards not issued, never seen

Type W- Scandinavian (no pic) In packs