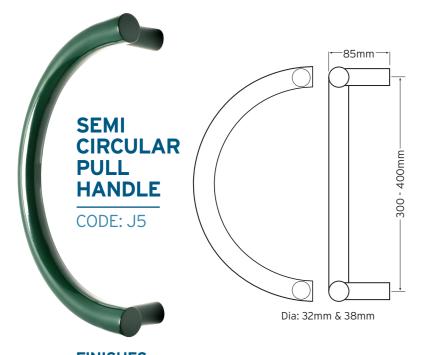

### **FINISHES:**

Satin Stainless Steel - SSS
Polished Stainless Steel - PSS
Nylon Coated - COL
Any standard RAL or BS colour