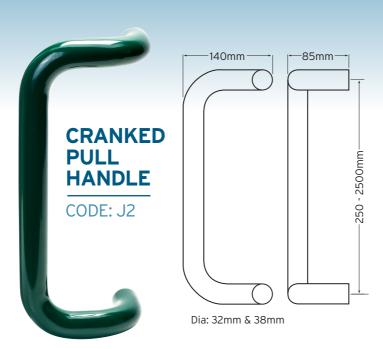

#### **FINISHES:**

Satin Stainless Steel - SSS
Polished Stainless Steel - PSS
Nylon Coated - COL
Any standard RAL or BS colour