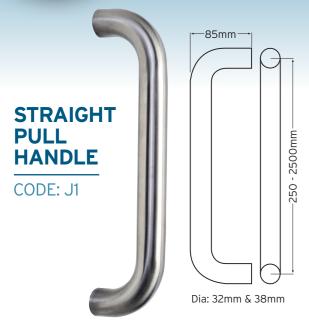

### **FINISHES:**

Satin Stainless Steel - SSS
Polished Stainless Steel - PSS
Nylon Coated - COL
Any standard RAL or BS colour