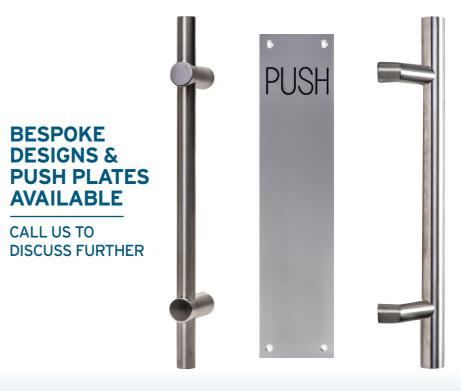

#### **FINISHES:**

Satin Stainless Steel - SSS
Polished Stainless Steel - PSS
Nylon Coated - COL
Any standard RAL or BS colour

All our handles are supplied with either back to back or bolt through fixings for glass and aluminium doors - Please contact us for more details.