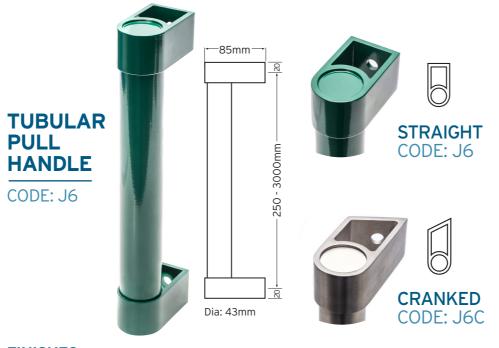

#### **FINISHES:**

Satin Stainless Steel - SSS
Polished Stainless Steel - PSS
Nylon Coated - COL
Any standard RAL or BS colour