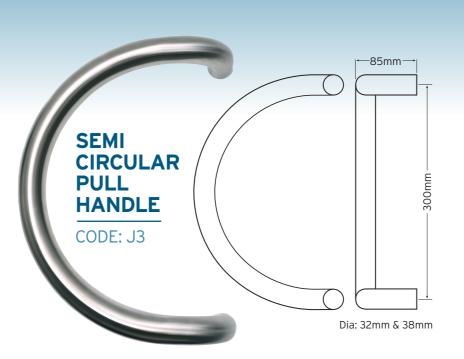

## **FINISHES:**

Satin Stainless Steel - SSS
Polished Stainless Steel - PSS
Nylon Coated - COL
Any standard RAL or BS colour