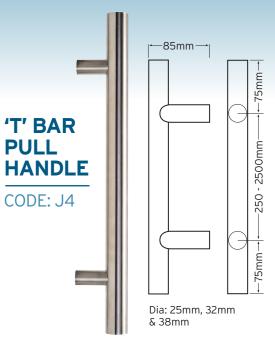

#### **FINISHES:**

Satin Stainless Steel - SSS
Polished Stainless Steel - PSS
Nylon Coated - COL
Any standard RAL or BS colour