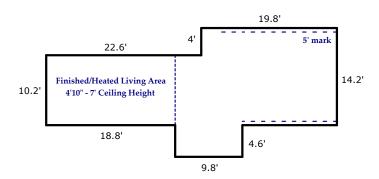

### SECOND FLOOR 556 Square Feet

Approximate Total Finished/Heated Living Area: 350 Square Feet

Finished/Heated Living Area with Low Ceiling Height: 192 Square Feet

\*Area Below 5' Mark: 14 Square Feet\*