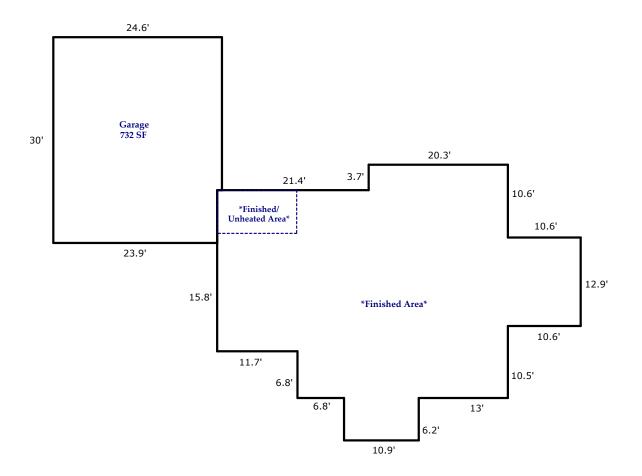

#### FIRST FLOOR 1485 Square Feet

Approximate Total Finished/Heated Living Area: 1412 Square Feet

Additional Unheated/Finished Living Area: 73 Square Feet

Prepared by Agent Services: Beverly-Hanks & Associates