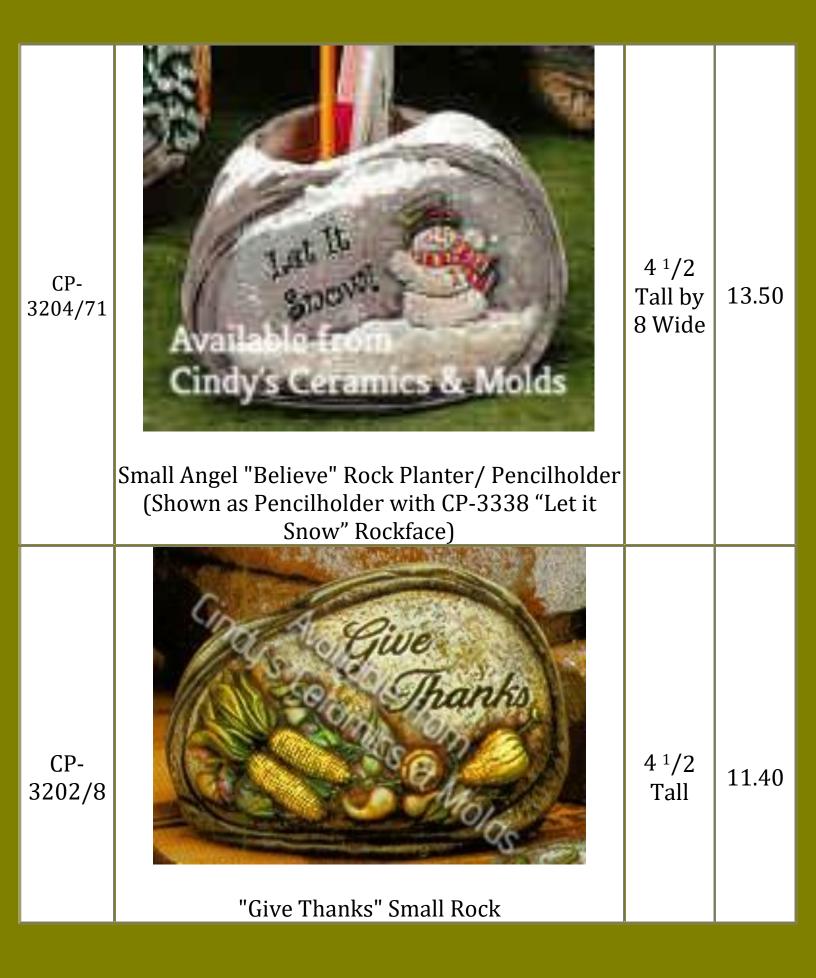

## Garden

| Item<br>Number | Description                     | Size<br>(Inches) | Bisque |
|----------------|---------------------------------|------------------|--------|
| 612            | Garden Elf Smiley               | 12 Tall          | 20.00  |
| 632            | Garden Elf Smiley Riding Turtle |                  | 32.50  |