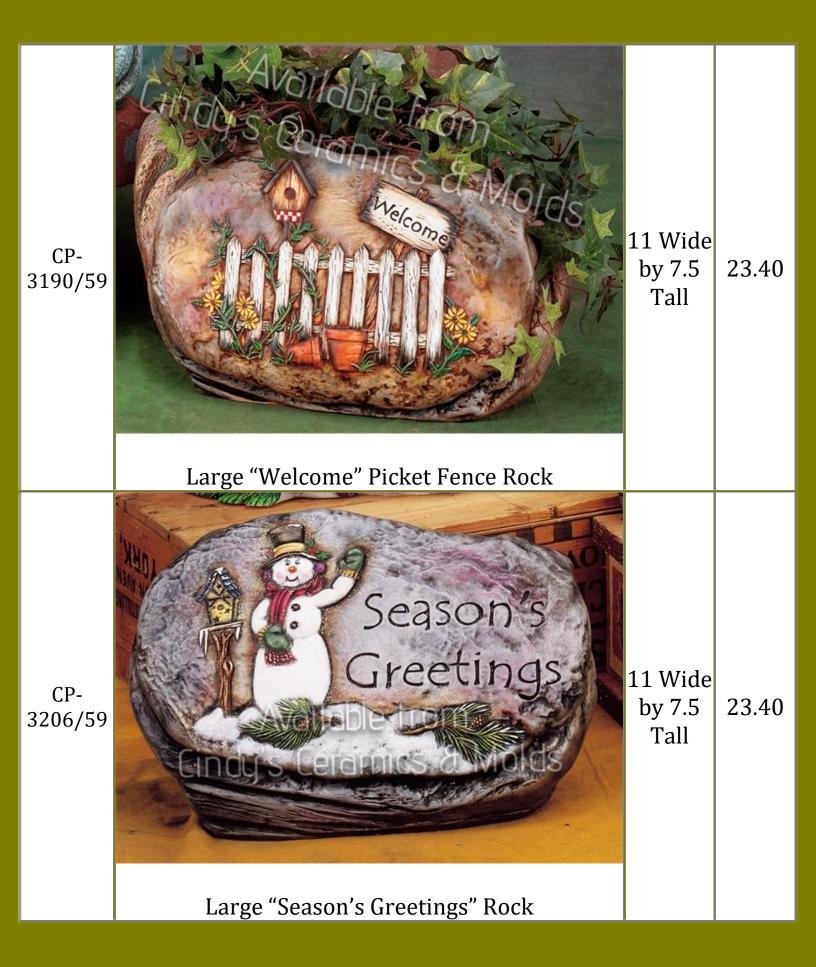

## Garden

| Item<br>Number | Description                     | Size<br>(Inches) | Bisque |
|----------------|---------------------------------|------------------|--------|
| 612            | Garden Elf Smiley               | 12 Tall          | 20.00  |
| 632            | Garden Elf Smiley Riding Turtle |                  | 32.50  |