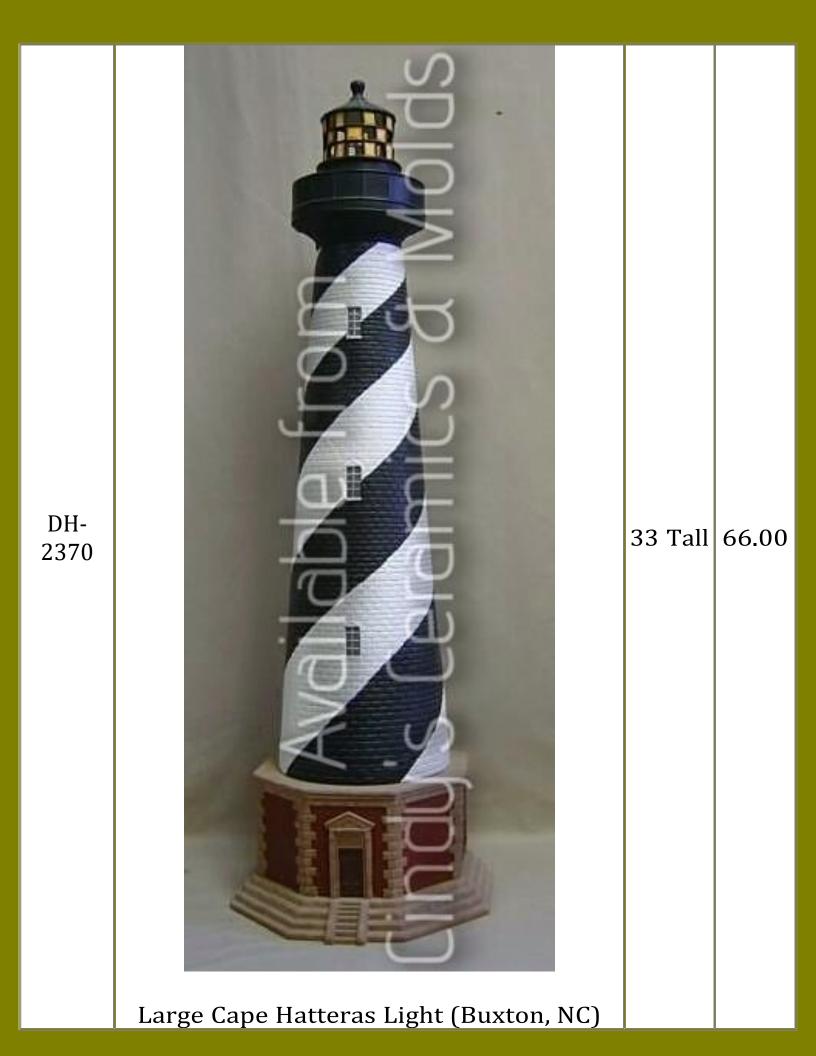

| 5 <sup>1</sup> /8<br>Tall | 11.25 |



| A-181 | Wama Gnome with Boy Gnome                                      | 5 <sup>7</sup> /8<br>Tall | 11.25 |
|-------|----------------------------------------------------------------|---------------------------|-------|
| A-182 | All molds are copyrighted an<br>#A-182<br>#A-182<br>Bapa Gnome | 6 <sup>3</sup> /8<br>Tall | 11.25 |





Papa with Boy Gnome











| D-514            | Baby Bunny with Ears Back                                                                                                                                                                                                                                                                       | 5 1/2<br>High             | 5.80  |
|------------------|-------------------------------------------------------------------------------------------------------------------------------------------------------------------------------------------------------------------------------------------------------------------------------------------------|---------------------------|-------|
| D-1427<br>to1430 | Hit?Sunflower Baby W/Hands Down (2 picture)<br>D 1428 Sunflower Baby W/Hands