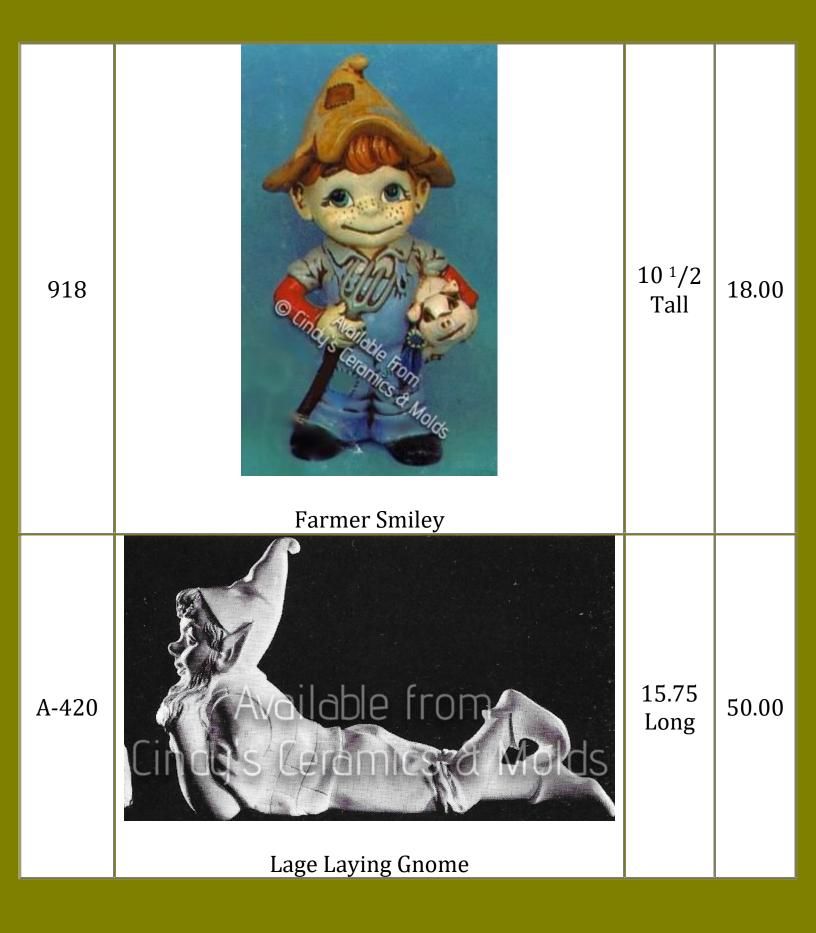

## Garden

| Item<br>Number | Description                     | Size<br>(Inches) | Bisque |
|----------------|---------------------------------|------------------|--------|
| 612            | Garden Elf Smiley               | 12 Tall          | 20.00  |
| 632            | Garden Elf Smiley Riding Turtle |                  | 32.50  |





| J-<br>2114/5 | <image/> <caption></caption> | 8 Wide                    | 24.00 |
|--------------|------------------------------|---------------------------|-------|
| J-<br>2116/7 | Epider Light                 | 9 Wide                    | 28.50 |
| J-<br>2118/9 | Turtle Light                 | 8 <sup>1</sup> /2<br>Long | 27.00 |

| J-<br>2130/1 | <image/> <image/>