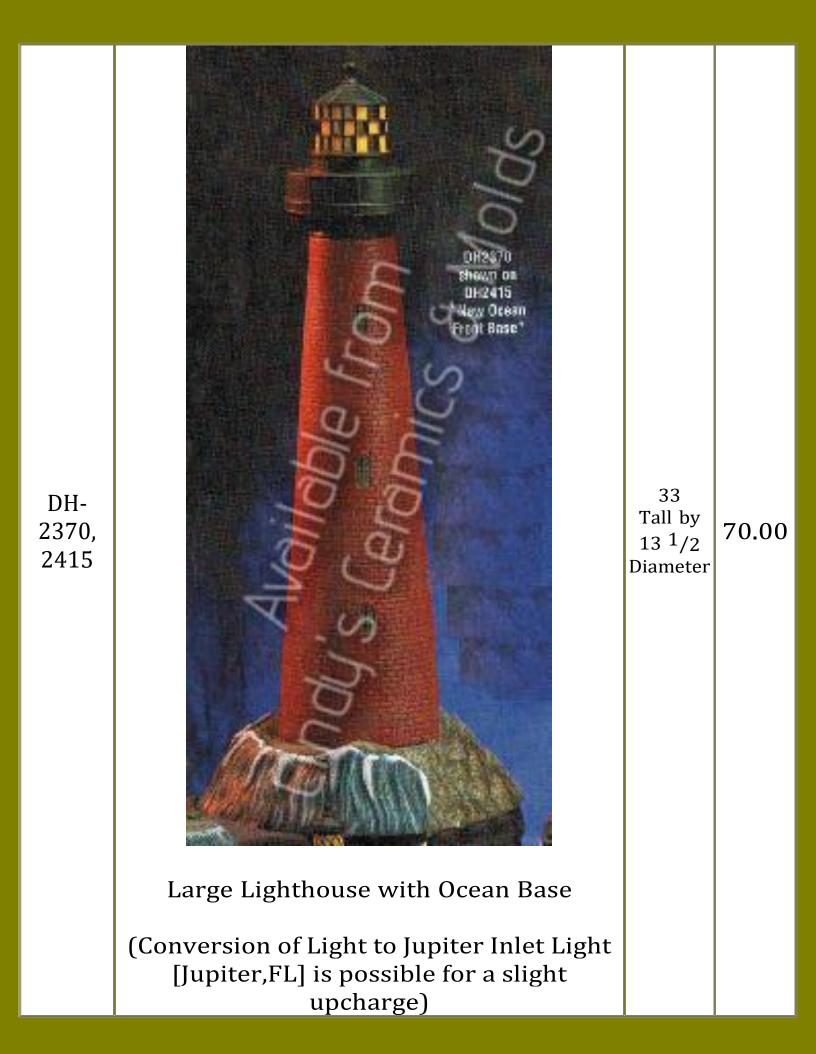

| 5 <sup>1</sup> /8<br>Tall | 11.25 |



| A-181 | Wama Gnome with Boy Gnome                                      | 5 <sup>7</sup> /8<br>Tall | 11.25 |
|-------|----------------------------------------------------------------|---------------------------|-------|
| A-182 | All molds are copyrighted an<br>#A-182<br>#A-182<br>Bapa Gnome | 6 <sup>3</sup> /8<br>Tall | 11.25 |





Papa with Boy Gnome











| D-514            | Baby Bunny with Ears Back                                                                                                                                                                                                                                                                       | 5 1/2<br>High             | 5.80  |
|------------------|-------------------------------------------------------------------------------------------------------------------------------------------------------------------------------------------------------------------------------------------------------------------------------------------------|---------------------------|-------|
| D-1427<br>to1430 | Hit?Sunflower Baby W/Hands Down (2 picture)<br>D 1428 Sunflower Baby W/Hands Up<b