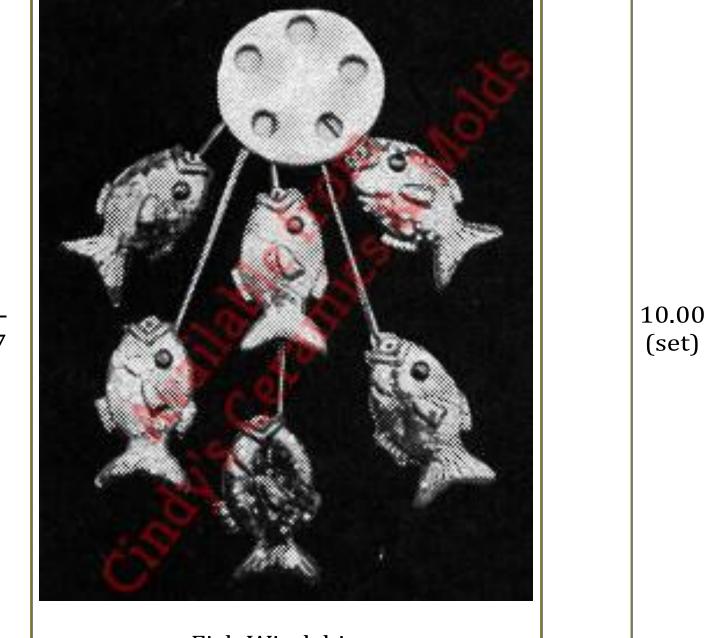

Fish Windchime

EM-107

| L-3114 | <image/> <image/>                                                                                        | 9 Long | 22.50        |
|--------|----------------------------------------------------------------------------------------------------------|--------|--------------|
| L-3115 | Garden Lady Bug Bank (Large lady bug on the bottom right of the picture above)                           | 7 Long | 15.00        |
| L-3116 | Small Lady Bugs (3) (in picture above)                                                                   | 3 Long | 4.50<br>Each |
| L-3197 | 3197   Collectible   Bees   (3 in a mold)   3" H (7 cm)   Cincles Ceranics & Mods   Collectible Bees (3) | 3 High | 4.50<br>Each |