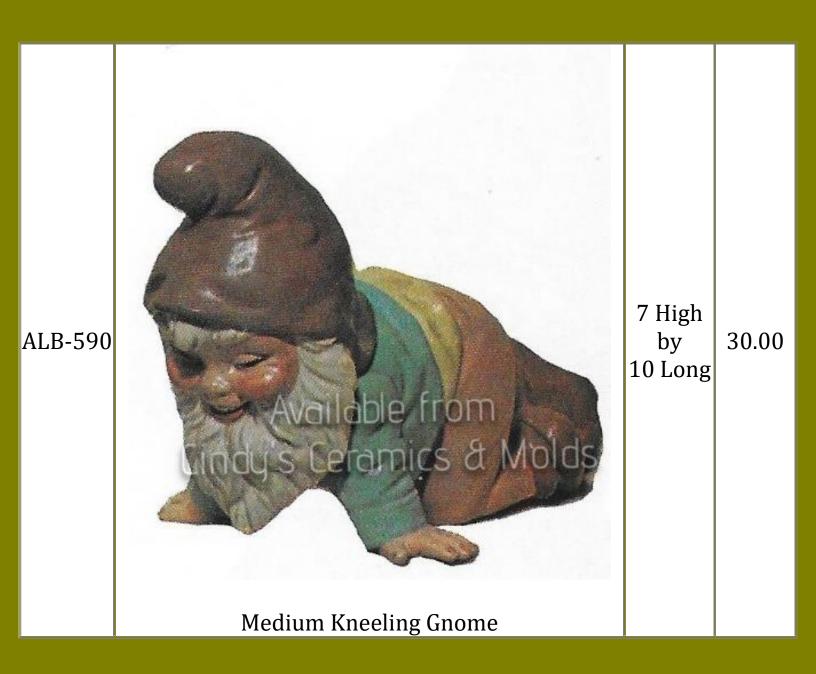

| ALB-<br>544/901         | Wedium<br>gnomesWedium<br>gnomesWedium<br>gnomeWedium<br>                    | 261.00 |
|-------------------------|------------------------------------------------------------------------------|--------|
| Med-<br>ALB-<br>7NoSnow | Seven Medium Male Gnomes Set WITHOUT Snow<br>White (girl gnome not included) | 179.80 |
| Med-<br>ALB-<br>8NoSnow | Medium Eight Gnomes Set WITHOUT Snow<br>White (including Girl Gnome)         | 204.00 |