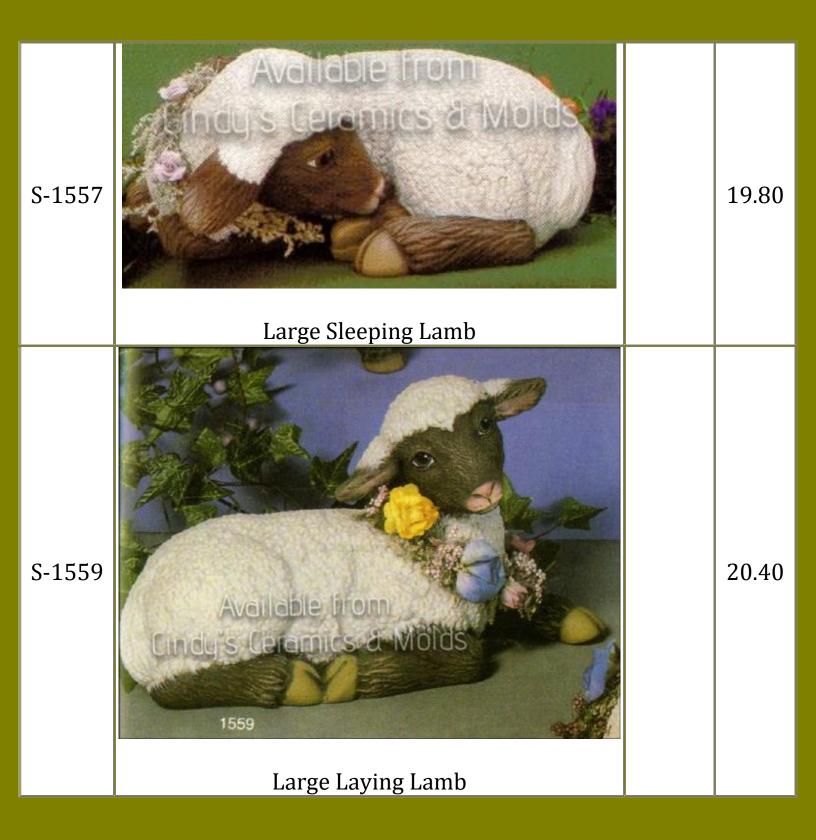

Papa with Boy Gnome

| D-514            | Baby Bunny with Ears Back                                                                                                                                                                                                                                                                       | 5 1/2<br>High             | 5.80  |
|------------------|-------------------------------------------------------------------------------------------------------------------------------------------------------------------------------------------------------------------------------------------------------------------------------------------------|---------------------------|-------|
| D-1427<br>to1430 | Hit?Sunflower Baby W/Hands Down (2 picture)<br>D 1428 Sunflower Baby W/Hands Up<br>D 1428 Sunflower Baby W/Hands Up<br>D 1428 Sunflower Baby Praying<br>D 1438 Sunflower Characters (6)<br>D 1438 Sunflower Characters (6)<br>D 1438 Lawes for D 1435 (6 pr.)Util State Characters Use Acc.<br> |                           | 48.30 |
| D-1427           | Sunflower Tot with Hands Down                                                                                                                                                                                                                                                                   | 5 <sup>1</sup> /2<br>High | 11.20 |
| D-1428           | Sunflower Tot with Hands Up                                                                                                                                                                                                                                                                     | 6 <sup>1</sup> /2<br>High | 11.20 |