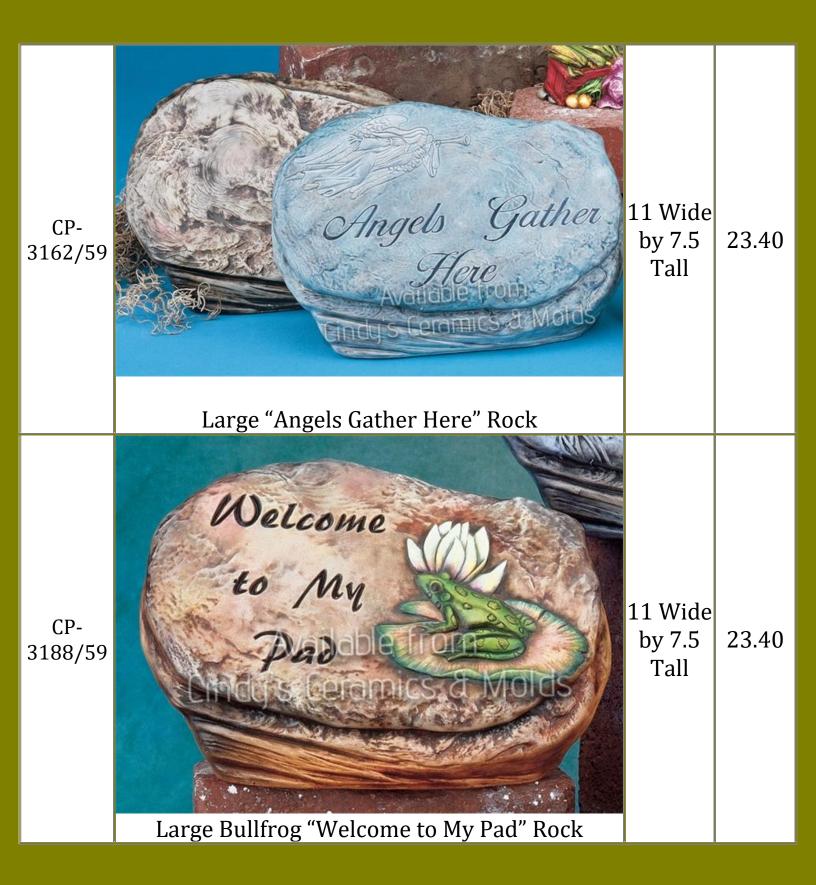

## Garden

| Item<br>Number | Description                     | Size<br>(Inches) | Bisque |
|----------------|---------------------------------|------------------|--------|
| 612            | Garden Elf Smiley               | 12 Tall          | 20.00  |
| 632            | Garden Elf Smiley Riding Turtle |                  | 32.50  |