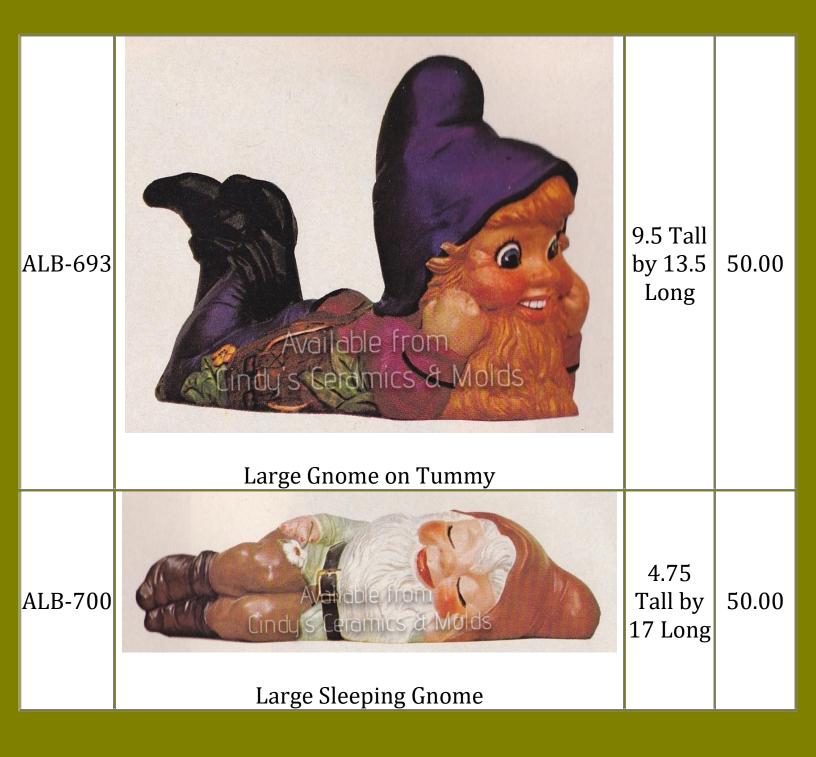

---------------------------------------------------------------------------------------------------------------------------------------------------------------------------------------------------------------------------------------------------------------------------------------------------------------------------------------------------------------------------------------------------------------------------------------------------------------------------------------------------------------------------------------------------------------------------------------------------------------------------------------------------------------------------------------------------------------------------|---------------|-------|
| ALB-692 | Image: Constraint of the second sec | 17.25<br>Tall | 50.00 |



| ALB-701 | Large Gnome with Pickaxe