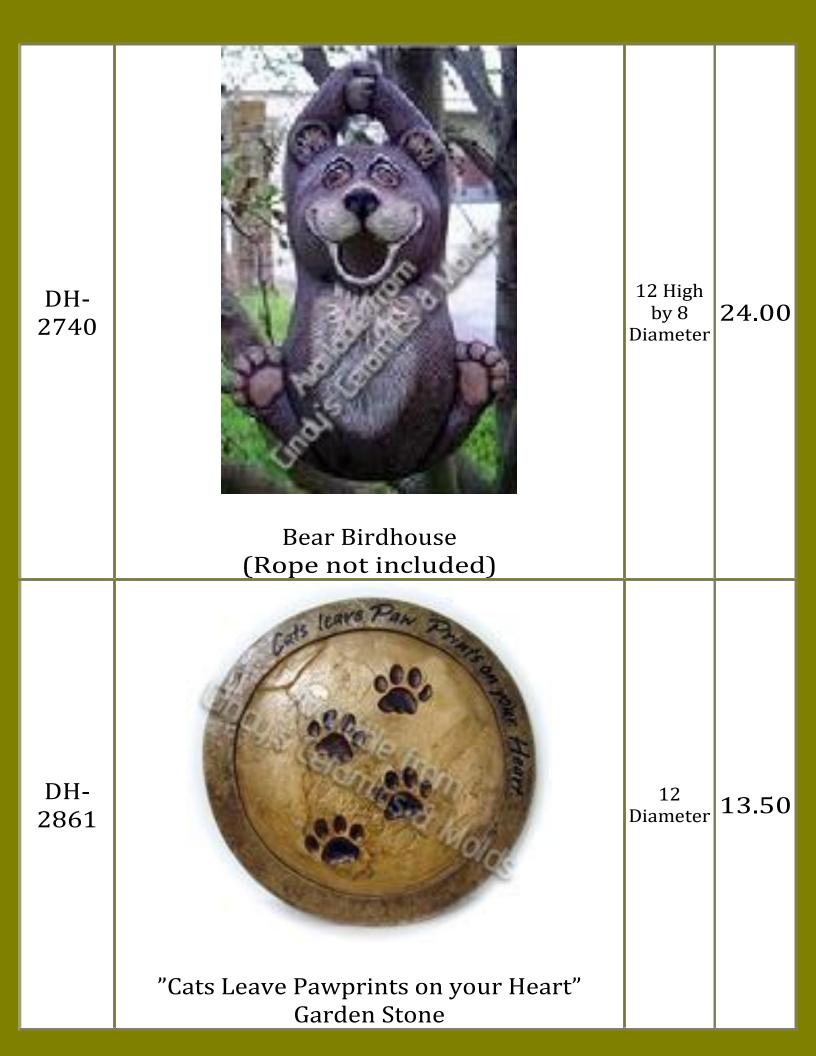

| 5 <sup>1</sup> /8<br>Tall | 11.25 |



| A-181 | Wama Gnome with Boy Gnome                                      | 5 <sup>7</sup> /8<br>Tall | 11.25 |
|-------|----------------------------------------------------------------|---------------------------|-------|
| A-182 | All molds are copyrighted an<br>#A-182<br>#A-182<br>Bapa Gnome | 6 <sup>3</sup> /8<br>Tall | 11.25 |





Papa with Boy Gnome











| D-514            | Baby Bunny with Ears Back                                                                                                                                                                                                                                                                       | 5 1/2<br>High             | 5.80  |
|------------------|-------------------------------------------------------------------------------------------------------------------------------------------------------------------------------------------------------------------------------------------------------------------------------------------------|---------------------------|-------|
| D-1427<br>to1430 | Hit?Sunflower Baby W/Hands Down (2 picture)<br>D 1428 Sunflower Baby W/Hands Up<br>