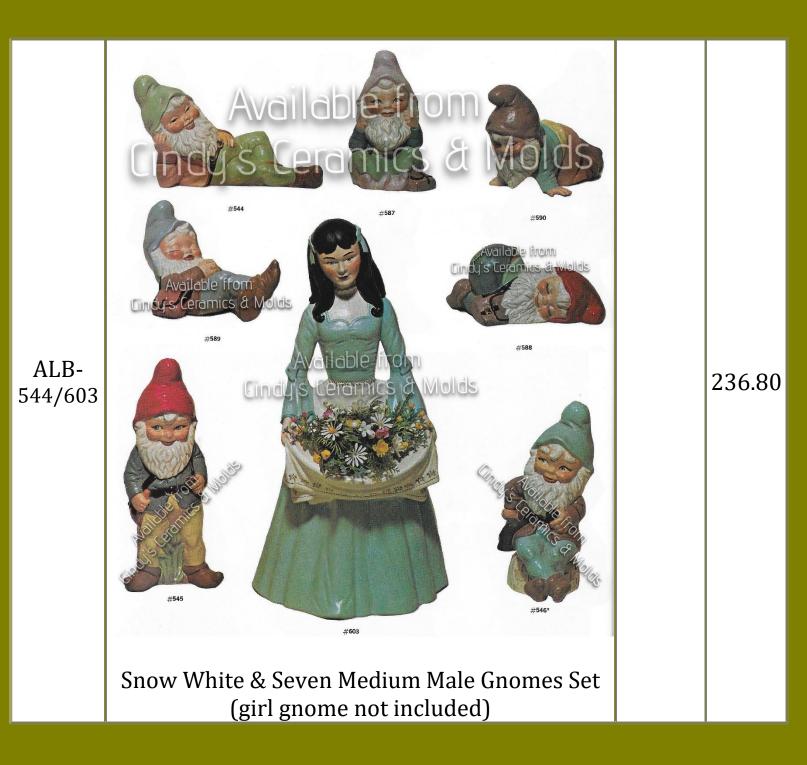

| ALB-<br>544/901         | Wedium<br>gnomesWedium<br>gnomesWedium<br>gnomeWedium<br>                    | 261.00 |
|-------------------------|------------------------------------------------------------------------------|--------|
| Med-<br>ALB-<br>7NoSnow | Seven Medium Male Gnomes Set WITHOUT Snow<br>White (girl gnome not included) | 179.80 |
| Med-<br>ALB-<br>8NoSnow | Medium Eight Gnomes Set WITHOUT Snow<br>White (including Girl Gnome)         | 204.00 |