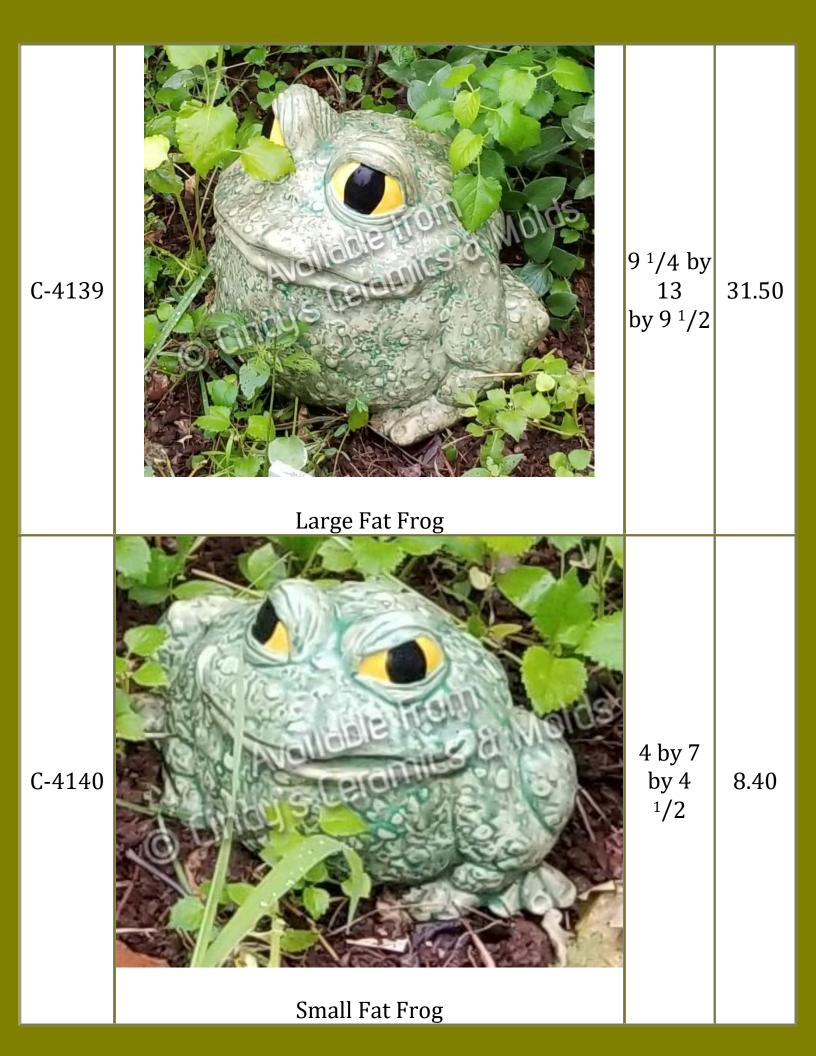

<br>Long | 14.40 |

| C-4044 | <image/>                                                                                                                                                                                                                                                                         | 7 Tall<br>by 5 <sup>1</sup> /2<br>Wide by<br>5 Long | 13.80 |
|--------|----------------------------------------------------------------------------------------------------------------------------------------------------------------------------------------------------------------------------------------------------------------------------------|-----------------------------------------------------|-------|
| C-4046 | K.   K. | 8 Tall<br>by 8<br>1/2<br>Wide                       | 60.00 |















| CP-<br>3271,<br>3338 | Small "Let it Snow" Planter | 4 <sup>1</sup> /2<br>Tall<br>by 8<br>Wide | 13.50 |
|----------------------|-----------------------------|-------------------------------------------|-------|
| CP-3380              | Birdhouse Thermometer       | 11 <sup>1</sup> /2<br>Tall                | 10.80 |

| TL-980         | Image: Constraint of the second state of two stakes in the second stake of tw | 14 <sup>1</sup> /4<br>Tall | 30.00<br>(set of<br>two)        |
|----------------|--------------------------------------------------------------------------------------------------------------------------------------------------------------------------------------------------------------------------------------------------------------------------------------------