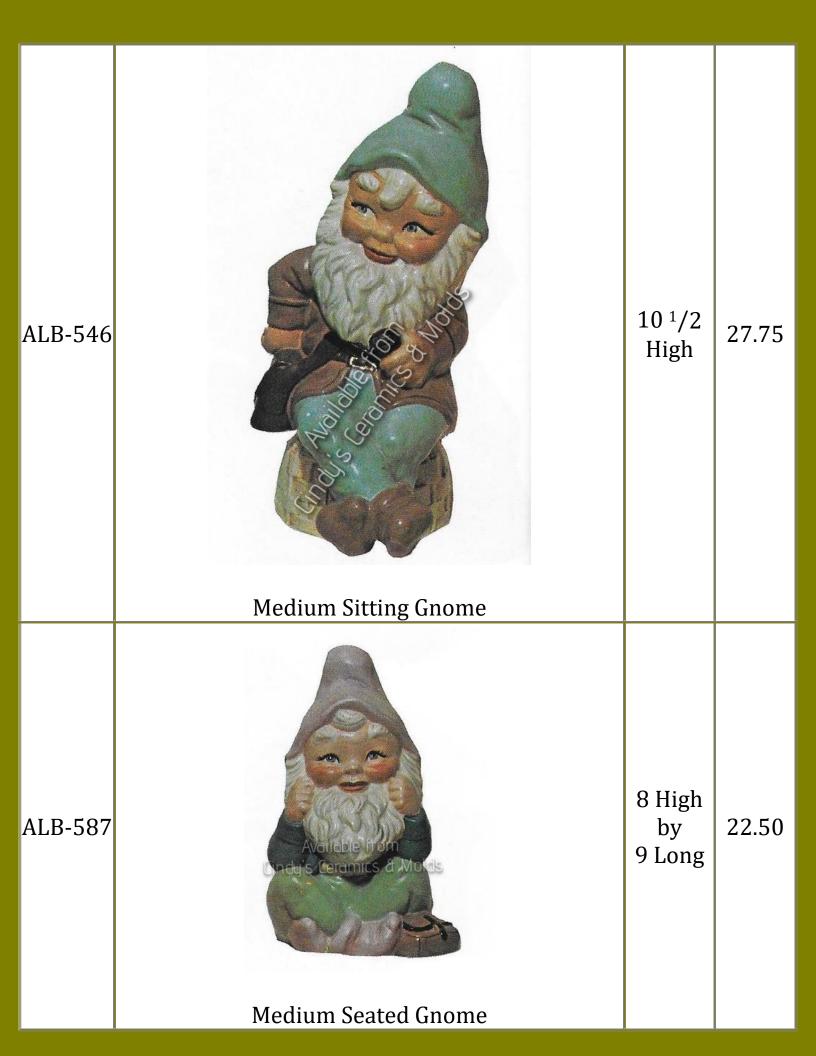

| ALB-<br>544/901         | Wedium<br>gnomesWedium<br>gnomesWedium<br>gnomeWedium<br>                    | 261.00 |
|-------------------------|------------------------------------------------------------------------------|--------|
| Med-<br>ALB-<br>7NoSnow | Seven Medium Male Gnomes Set WITHOUT Snow<br>White (girl gnome not included) | 179.80 |
| Med-<br>ALB-<br>8NoSnow | Medium Eight Gnomes Set WITHOUT Snow<br>White (including Girl Gnome)         | 204.00 |