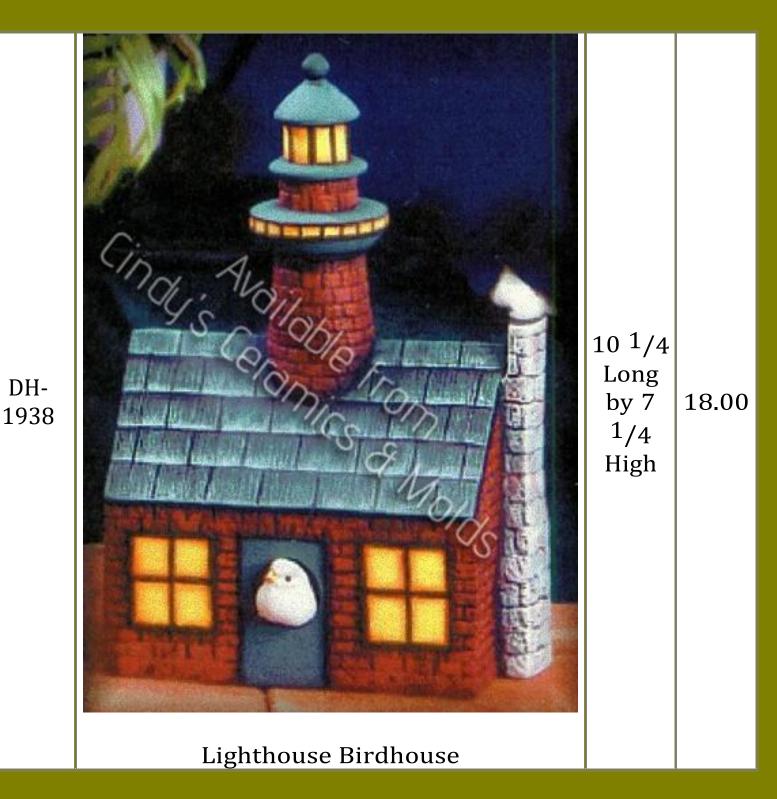

Lighthouse Rock/ Oil Lamp

TM-527

| ML-55 | <image/>              | 8 High | 15.00 |
|-------|-----------------------|--------|-------|
| P-578 | Girl Gnome with Bunny |        | 28.00 |

| RV-850 | Plain Birdhouses (set of four)                                                                                                                                                                                                                                                                                                                                                                                                                                                                                                                                                                                                                                                                                                                                                                                                                                                                                                                                                                                                                                                                                                                                                                                                                                                                                                                                                                                                                                                                                                                                                                                                                                                                                                                                                                                                                                                                                                                                                                                                                                  | 1 Tall &<br>3 Tall | 6.90<br>(set of<br>four) |
|--------|-----------------------------------------------------------------------------------------------------------------------------------------------------------------------------------------------------------------------------------------------------------------------------------------------------------------------------------------------------------------------------------------------------------------------------------------------------------------------------------------------------------------------------------------------------------------------------------------------------------------------------------------------------------------------------------------------------------------------------------------------------------------------------------------------------------------------------------------------------------------------------------------------------------------------------------------------------------------------------------------------------------------------------------------------------------------------------------------------------------------------------------------------------------------------------------------------------------------------------------------------------------------------------------------------------------------------------------------------------------------------------------------------------------------------------------------------------------------------------------------------------------------------------------------------------------------------------------------------------------------------------------------------------------------------------------------------------------------------------------------------------------------------------------------------------------------------------------------------------------------------------------------------------------------------------------------------------------------------------------------------------------------------------------------------------------------|--------------------|--------------------------|
| S-1079 | 1079   Image: Constraint of the second secon | 6 Tall             | 8.30                     |
| S-1443 | Mushrooms & Frog<br>(perfect for terrariums, aquariums, or miniature<br>garden displays!)                                                                                                                                                                                                                                                                                                                                                                                                                                                                                                                                                                                                                                                                                                                                                                                                                                                                                                                                                                                                                                                                                                                                                                                                                                                                                                                                                                                                                                                                                                                                                                                                                                                                                                                                                                                                                                                                                                                                                                       |                    | 5.00                     |