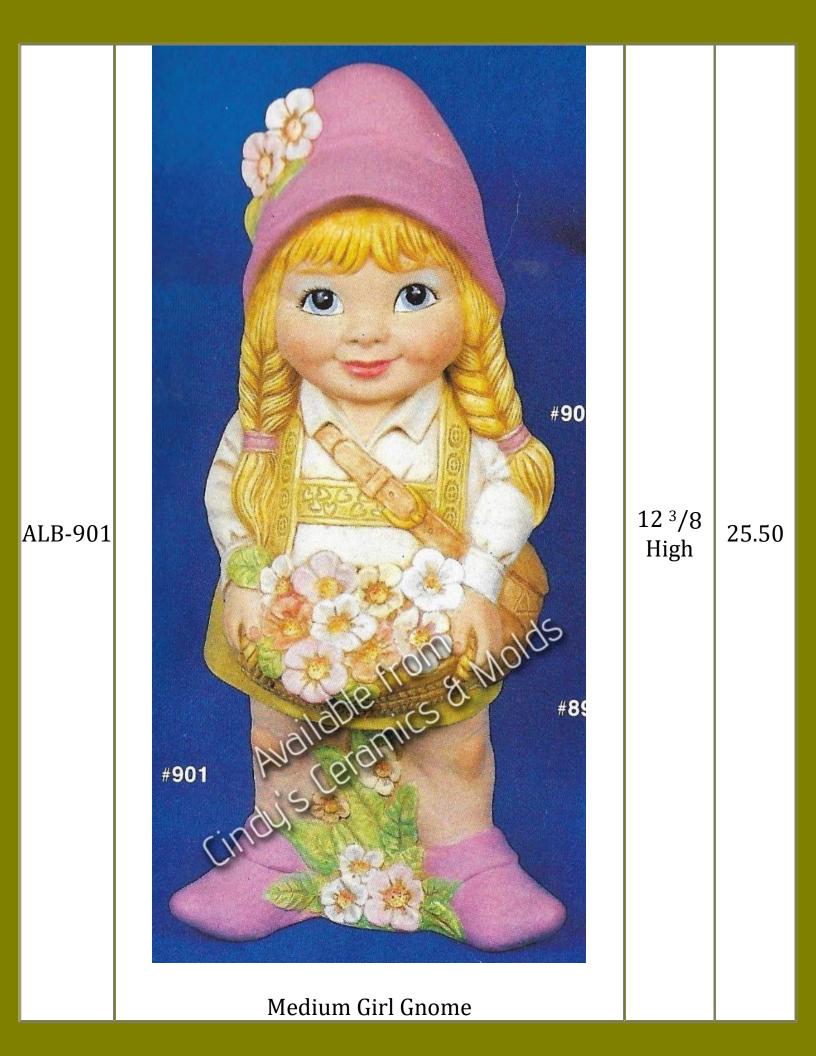

| ALB-<br>544/901         | Wedium<br>gnomesWedium<br>gnomesWedium<br>gnomeWedium<br>                    | 261.00 |
|-------------------------|------------------------------------------------------------------------------|--------|
| Med-<br>ALB-<br>7NoSnow | Seven Medium Male Gnomes Set WITHOUT Snow<br>White (girl gnome not included) | 179.80 |
| Med-<br>ALB-<br>8NoSnow | Medium Eight Gnomes Set WITHOUT Snow<br>White (including Girl Gnome)         | 204.00 |