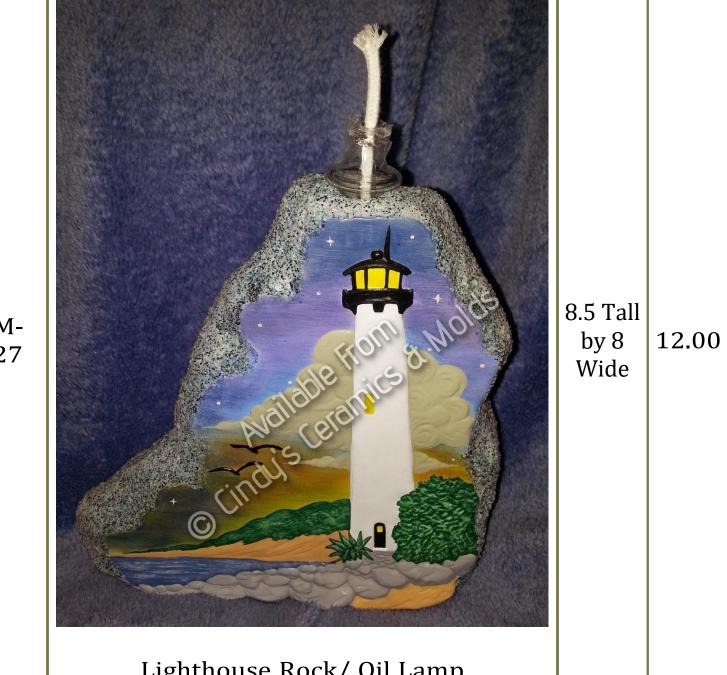

Lighthouse Rock/ Oil Lamp

TM-527

| ML-55 | <image/>              | 8 High | 15.00 |
|-------|-----------------------|--------|-------|
| P-578 | Girl Gnome with Bunny |        | 28.00 |

| RV-850 | Plain Birdhouses (set of four)                                                                                                                                                                                                                                                                                                                                                                                                                                                                                                                                                                                                                                                                                                                                                                                                                                                                                                                                                                                                                                                                                                                                                                                                                                                                                                                                                                                                                                                                                                                                                                                                                                                                                                                                                                                                                                                                                                                                                                                                                                  | 1 Tall &<br>3 Tall | 6.90<br>(set of<br>four) |
|--------|-----------------------------------------------------------------------------------------------------------------------------------------------------------------------------------------------------------------------------------------------------------------------------------------------------------------------------------------------------------------------------------------------------------------------------------------------------------------------------------------------------------------------------------------------------------------------------------------------------------------------------------------------------------------------------------------------------------------------------------------------------------------------------------------------------------------------------------------------------------------------------------------------------------------------------------------------------------------------------------------------------------------------------------------------------------------------------------------------------------------------------------------------------------------------------------------------------------------------------------------------------------------------------------------------------------------------------------------------------------------------------------------------------------------------------------------------------------------------------------------------------------------------------------------------------------------------------------------------------------------------------------------------------------------------------------------------------------------------------------------------------------------------------------------------------------------------------------------------------------------------------------------------------------------------------------------------------------------------------------------------------------------------------------------------------------------|--------------------|--------------------------|
| S-1079 | 1079   Image: Constraint of the second secon | 6 Tall             | 8.30                     |
| S-1443 | Mushrooms & Frog<br>(perfect for terrariums, aquariums, or miniature<br>garden displays!)                                                                                                                                                                                                                                                                                                                                                                                                                                                                                                                                                                                                                                                                                                                                                                                                                                                                                                                                                                                                                                                                                                                                                                                                                                                                                                                                                                                                                                                                                                                                                                                                                                                                                                                                                                                                                                                                                                                                                                       |                    | 5.00                     |