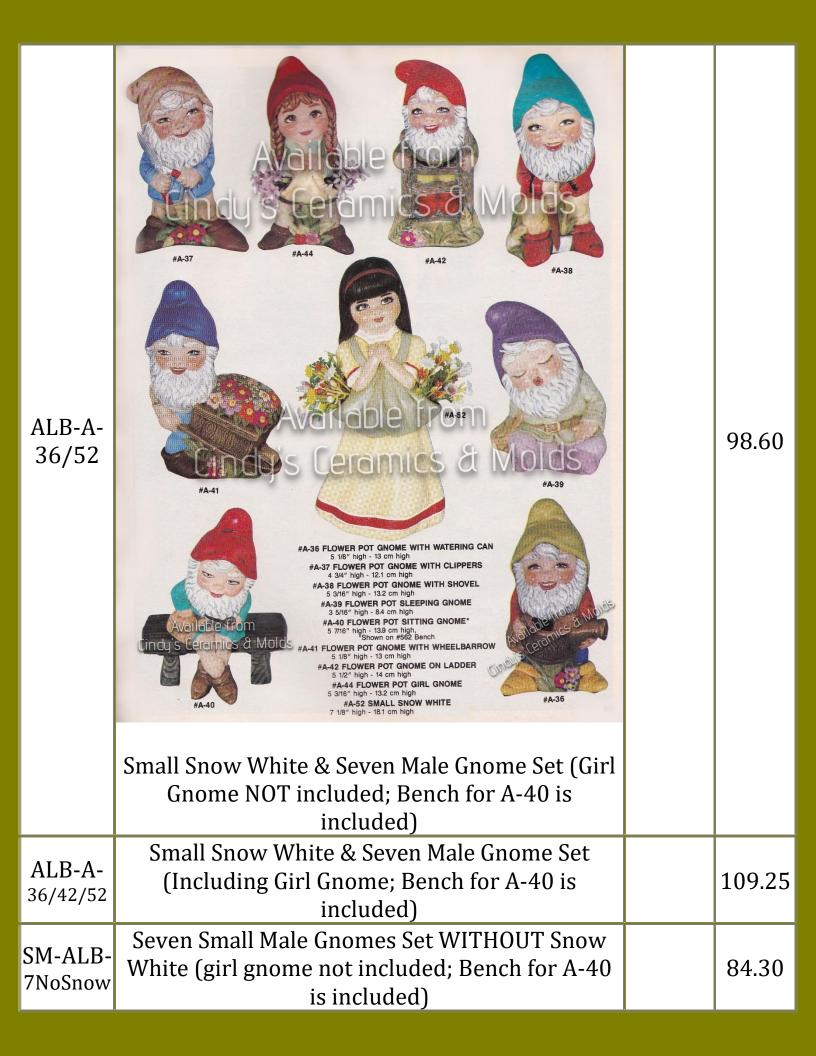

| SM-ALB-<br>8NoSnow | 8                                                     |                           | 95.00 |
|--------------------|-------------------------------------------------------|---------------------------|-------|
| 011051107          | (including Girl Gnome; Bench for A-40 is<br>included) |                           | 95.00 |
| ALB-A-<br>36       | #A-36<br>5 1/8" H                                     | 5 <sup>1</sup> /8<br>Tall | 11.25 |
|                    | Small Gnome with Watering Can                         |                           |       |
| ALB-A-<br>37       | #A-37<br>4 3/4" H                                     | 4 <sup>3</sup> /4<br>Tall | 11.25 |
|                    | Small Gnome with Clippers                             |                           |       |

| ALB-A-<br>38 | #A-38<br>5 3/16" HImage: State of the state of t | 5 <sup>3</sup> /16<br>Tall | 11.25 |
|--------------|---------------------------------------------------------------------------------------------------------------------------------------------------------------------------------------------------------------------------------------------------------------------------------------------------------------------------------------------------------------------------------------------------------------------------------------------------------------------------------------------------------------------------------------------------------------------------------------------------------------------------------------------------------------------------------------------------------------------------------------------------------------------------------------------------------------------------------------------------------------------------------------------------------------------------------------------------------------------------------------------------------------------------------------------------------------------------------------------------------------------------------------------------------------------------------------------------------------------------------------------------------------------------------------------------------------------------------------------------------------------------------------------------------------------------------------------------------------------------------------------------------------------------------------------------------------------------------------------------------------------------------------------------------------------------------------------------------------------------------------------------------------------------------------------------------------------------------------------------------------------------------------------------------------------------------------------------------------------------------------------------------------------------------------------------------------------------------------------|----------------------------|-------|
| ALB-A-       | #A-39                                                                                                                                                                                                                                                                                                                                                                                                                                                                                                                                                                                                                                                                                                                                                                                                                                                                                                                                                                                                                                                                                                                                                                                                                                                                                                                                                                                                                                                                                                                                                                                                                                                                                                                                                                                                                                                                                                                                                                                                                                                                                       | 3 <sup>5</sup> /16         | 11.25 |
| 39           | 3 5/16" H   Joint Control   Joint Control   Small Sleeping Gnome                                                                                                                                                                                                                                                                                                                                                                                                                                                                                                                                                                                                                                                                                                                                                                                                                                                                                                                                                                                                                                                                                                                                                                                                                                                                                                                                                                                                                                                                                                                                                                                                                                                                                                                                                                                                                                                                                                                                                                                                                            | Tall                       |       |

| ALB-A-<br>40 | #A-40   5   7/16" H   Image: Construction of the state of th                                                                                             | 5 <sup>7</sup> /16<br>Tall | 11.25 |
|--------------|---------------------------------------------------------------------------------------------------------------------------------------------------------------------------------------------------------------------------------------------------------------------------------------------------------------------------------------------------------------------------------------------------------------------------------------------------------------------------------------------------------------------------------------------------------------------------------------------------------------------------------------------------------------------------------------------------------------------------------------------------------------------------------------------------------------------------------------------------------------------------------------------------------------------------------------------------------------------------------------------------------------------------------------------------------------------------------------------------------------------------------------------------------------------------------------------------------------------------------------------------------------------------------------------------------------------------------------------------------------------------------------------------------------------------------------------------------------------------------------------------------------------------------------------------------------------------------------------------------------------------------------------------------------------------------------------------------------------------------------------------------------------------------------------------------------------------------------------------------------------------------------------------------------------------------------------------------------------------------------------------------------------------------------------------------------------------------------------|----------------------------|-------|
| ALB-562      | Bench for Small Sitting Gnome (ALB-A-40, sold separately)                                                                                                                                                                                                                                                                                                                                                                                                                                                                                                                                                                                                                                                                                                                                                                                                                                                                                                                                                                                                                                                                                                                                                                                                                                                                                                                                                                                                                                                                                                                                                                                                                                                                                                                                                                                                                                                                                                                                                                                                                                   | 1.5 by 2<br>by 4           | 10.00 |
| ALB-A-<br>41 | #A-41<br>5 1/8" HImage: transmission of tra | 5 <sup>1</sup> /8<br>Tall  | 11.25 |

| ALB-A-<br>42 | #A-42   51/2" H   Grade of the second se | 5 <sup>1</sup> /2<br>Tall | 11.25 |
|--------------|---------------------------------------------------------------------------------------------------------------------------------------------------------------------------------------------------------------------------------------------------------------------------------------------------------------------------------------------------------------------------------------------------------------------------------------------------------------------------------------------------------------------------------------------------------------------------------------------------------------------------------------------------------------------------------------------------------------------------------------------------------------------------------------------------------------------------------------------------------------------------------------------------------------------------------------------------------------------------------------------------------------------------------------------------------------------------------------------------------------------------------------------------------------------------------------------------------------------------------------------------------------------------------------------------------------------------------------------------------------------------------------------------------------------------------------------------------------------------------------------------------------------------------------------------------------------------------------------------------------------------------------------------------------------------------------------------------------------------------------------------------------------------------------------------------------------------------------------------------------------------------------------------------------------------------------------------------------------------------------------------------------------------------|---------------------------|-------|
| ALB-A-<br>44 | Small Girl Gnome with Flowers in Apron                                                                                                                                                                                                                                                                                                                                                                                                                                                                                                                                                                                                                                                                                                                                                                                                                                                                                                                                                                                                                                                                                                                                                                                                                                                                                                                                                                                                                                                                                                                                                                                                                                                                                                                                                                                                                                                                                                                                                                                          | 5 <sup>1</sup> /8<br>Tall | 11.25 |