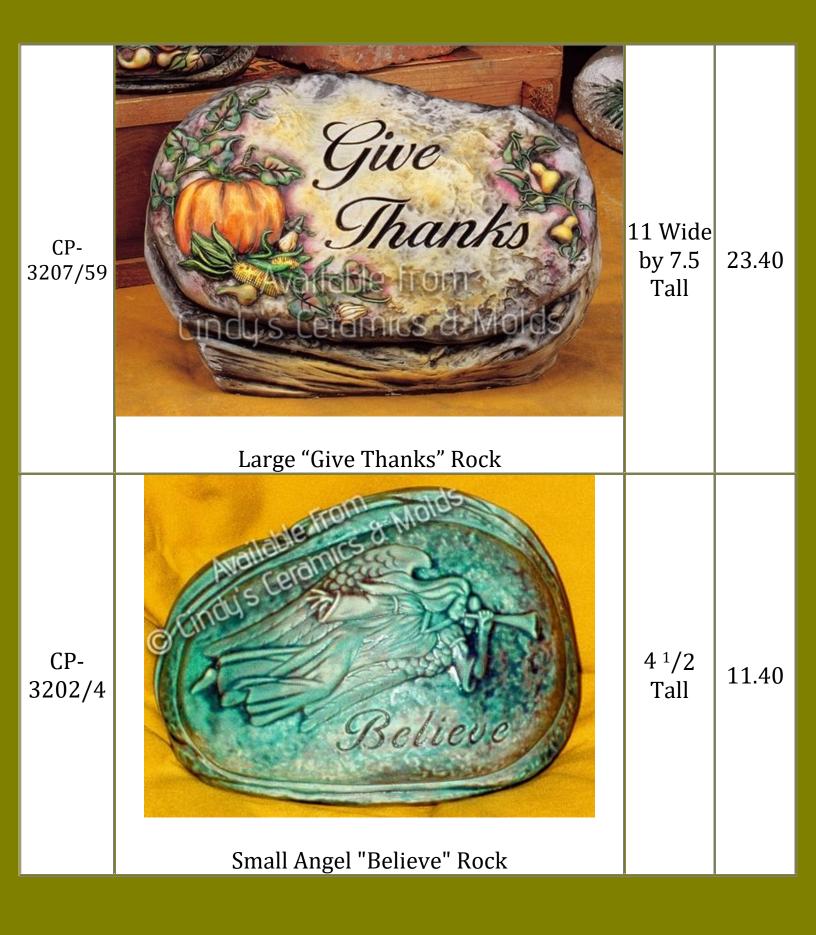

## Garden

| Item<br>Number | Description                     | Size<br>(Inches) | Bisque |
|----------------|---------------------------------|------------------|--------|
| 612            | Garden Elf Smiley               | 12 Tall          | 20.00  |
| 632            | Garden Elf Smiley Riding Turtle |                  | 32.50  |