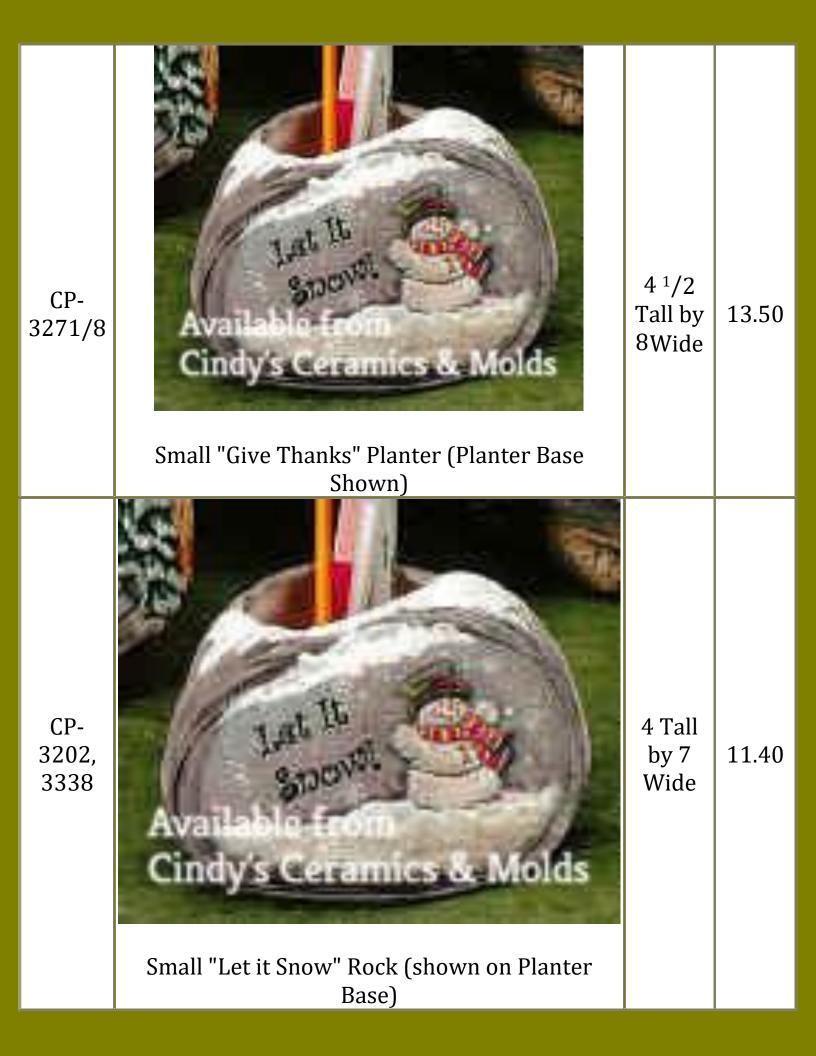

| CP-<br>3271,<br>3338 | Small "Let it Snow" Planter | 4 <sup>1</sup> /2<br>Tall<br>by 8<br>Wide | 13.50 |
|----------------------|-----------------------------|-------------------------------------------|-------|
| CP-3380              | Birdhouse Thermometer       | 11 <sup>1</sup> /2<br>Tall                | 10.80 |