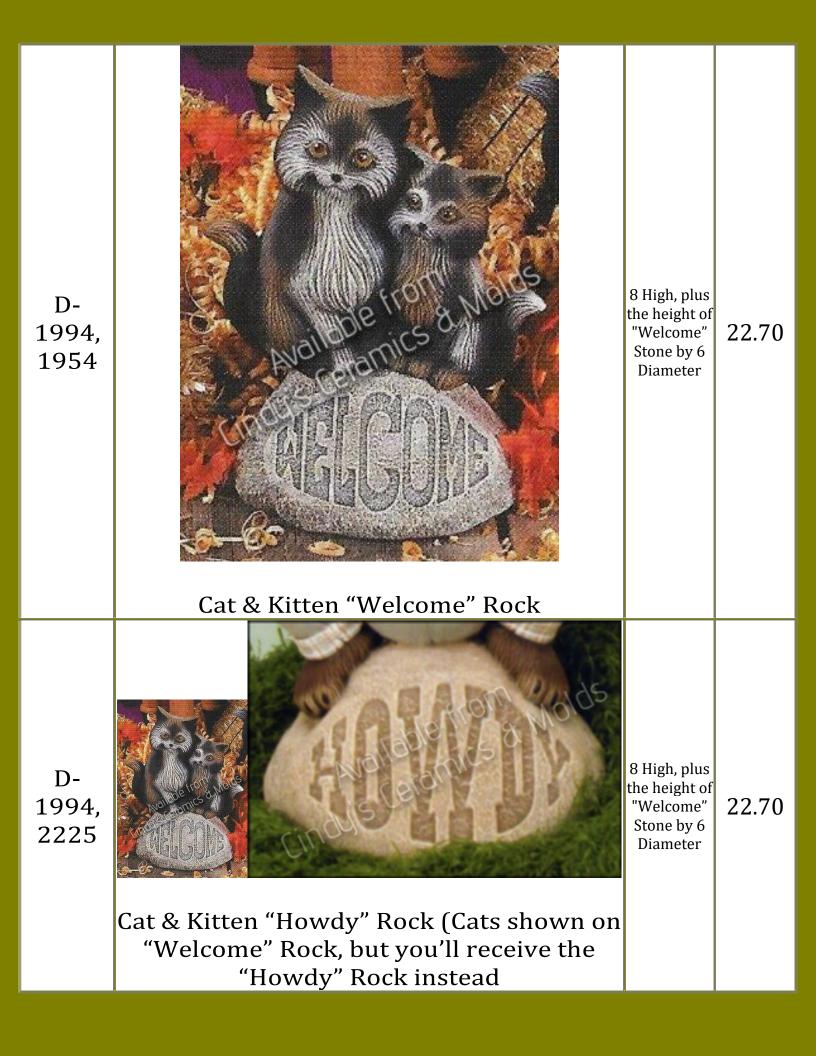

| D-1837 | Candle Dish for Impressions Series (shown above on Meadow Impressions Candleholder) | 5.5<br>Diameter            | 6.10 |
|--------|-------------------------------------------------------------------------------------|----------------------------|------|
| D-1841 | Tea Light Holders for Impressions Series (shown below on Canoe Candleholder)        | 3 Wide                     | 7.20 |
| D-1954 | Welcome" Rock (shown with optional Cat & Kitten Topper, see below)                  | 6 Tall by<br>6<br>Diameter | 9.70 |