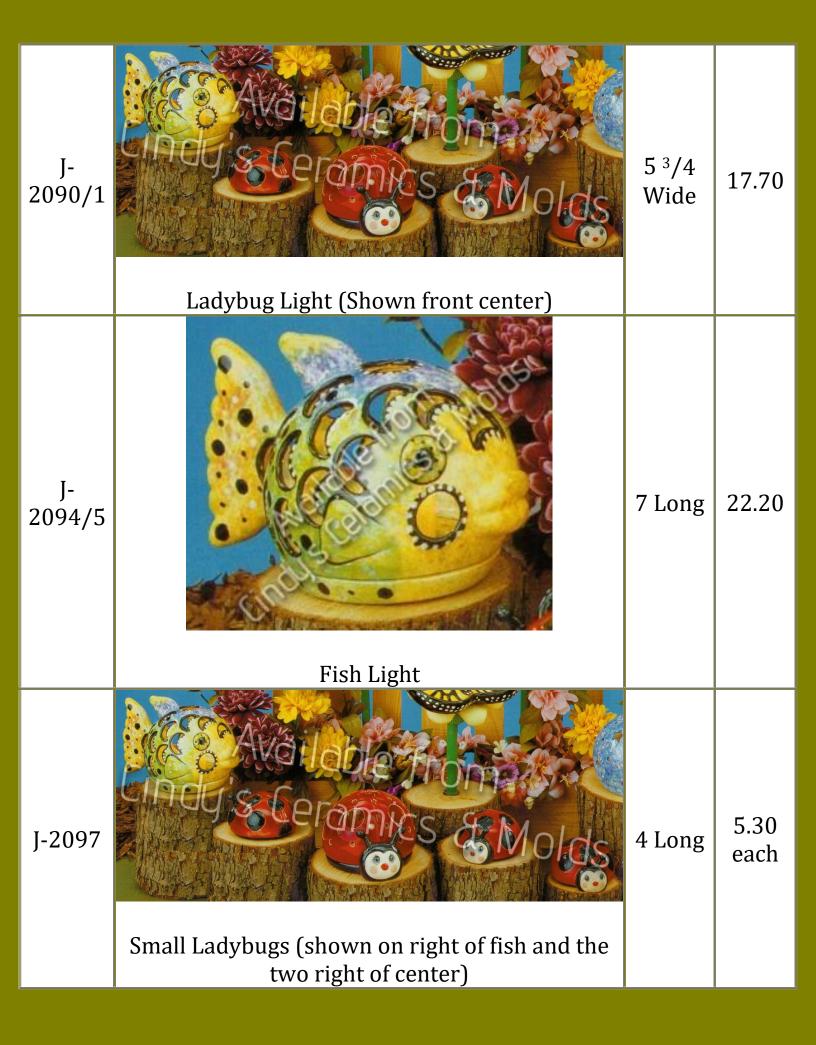

## Garden

| Item<br>Number | Description                     | Size<br>(Inches) | Bisque |
|----------------|---------------------------------|------------------|--------|
| 612            | Garden Elf Smiley               | 12 Tall          | 20.00  |
| 632            | Garden Elf Smiley Riding Turtle |                  | 32.50  |





| J-<br>2114/5 | <image/> <caption></caption> | 8 Wide                    | 24.00 |
|--------------|------------------------------|---------------------------|-------|
| J-<br>2116/7 | Epider Light                 | 9 Wide                    | 28.50 |
| J-<br>2118/9 | Turtle Light                 | 8 <sup>1</sup> /2<br>Long | 27.00 |

| J-<br>2130/1 | <image/> <image/>