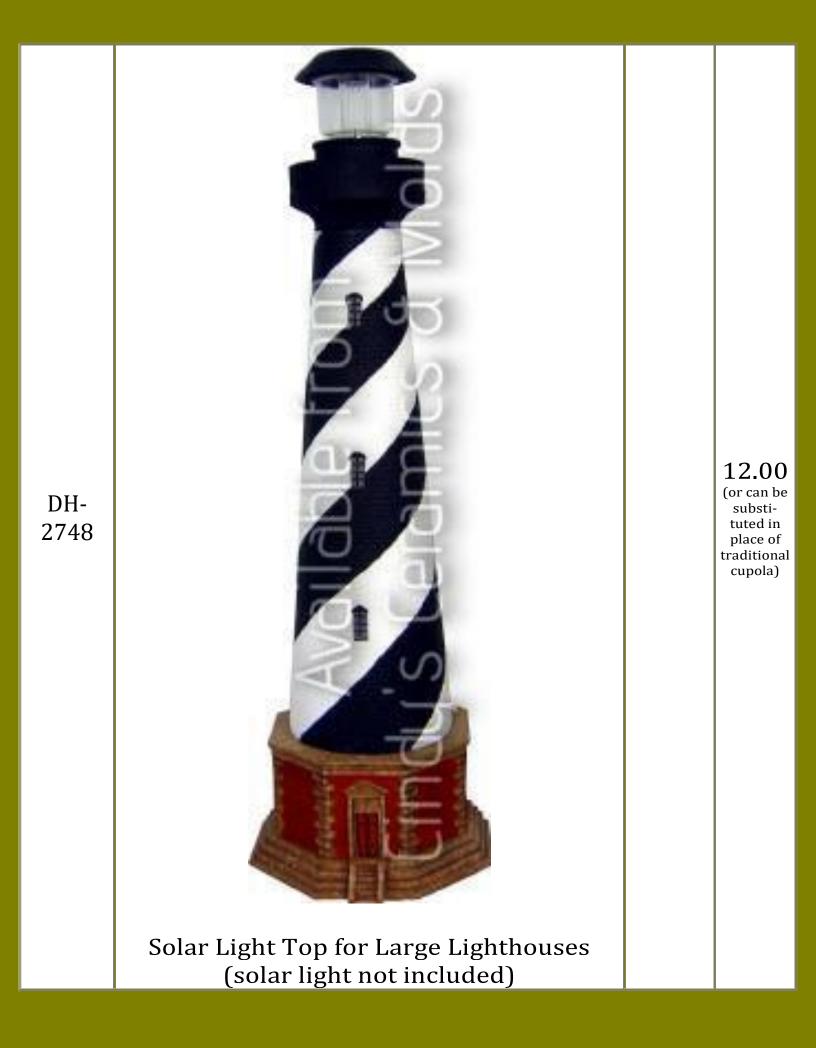

| 5 <sup>1</sup> /8<br>Tall | 11.25 |



| A-181 | Wama Gnome with Boy Gnome                                      | 5 <sup>7</sup> /8<br>Tall | 11.25 |
|-------|----------------------------------------------------------------|---------------------------|-------|
| A-182 | All molds are copyrighted an<br>#A-182<br>#A-182<br>Bapa Gnome | 6 <sup>3</sup> /8<br>Tall | 11.25 |





Papa with Boy Gnome











| D-514            | Baby Bunny with Ears Back                                                                                                                                                                                                                                                                       | 5 1/2<br>High             | 5.80  |
|------------------|-------------------------------------------------------------------------------------------------------------------------------------------------------------------------------------------------------------------------------------------------------------------------------------------------|---------------------------|-------|
| D-1427<br>to1430 | Hit?Sunflower Baby W/Hands Down (2 picture)<br>D 1428 Sunflower Baby W/Hands Up