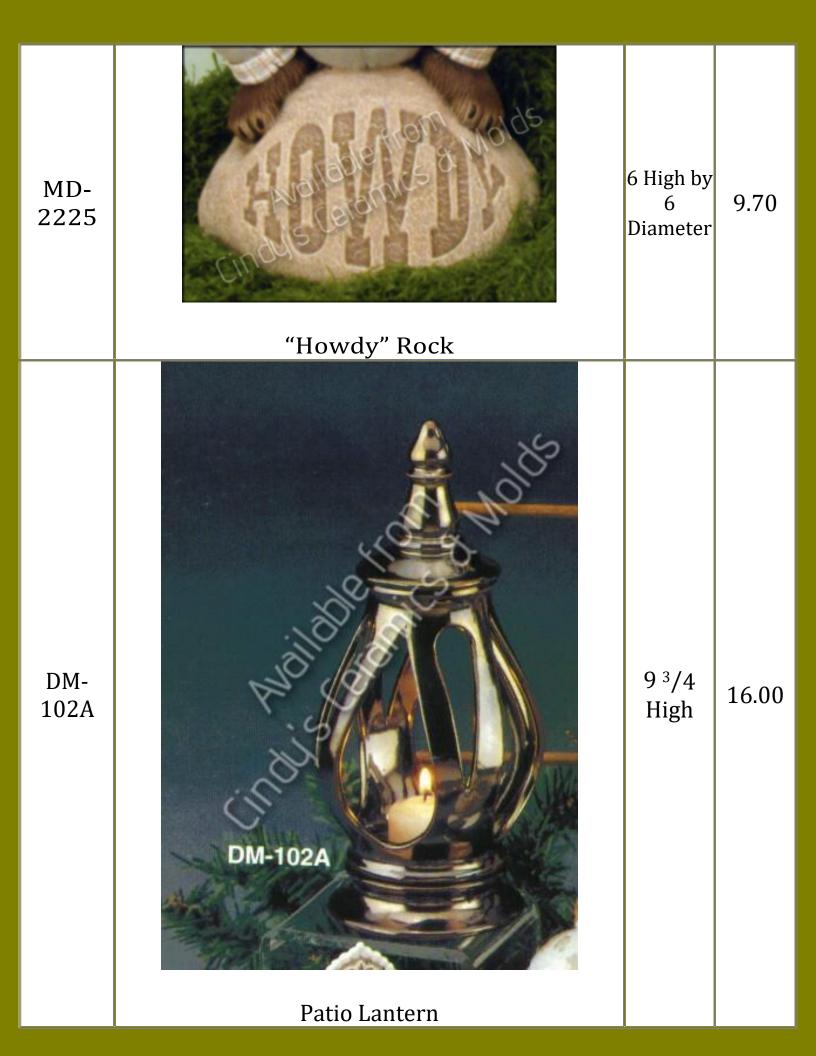

| D-1837 | Candle Dish for Impressions Series (shown above on Meadow Impressions Candleholder) | 5.5<br>Diameter            | 6.10 |
|--------|-------------------------------------------------------------------------------------|----------------------------|------|
| D-1841 | Tea Light Holders for Impressions Series (shown below on Canoe Candleholder)        | 3 Wide                     | 7.20 |
| D-1954 | Welcome" Rock (shown with optional Cat & Kitten Topper, see below)                  | 6 Tall by<br>6<br>Diameter | 9.70 |