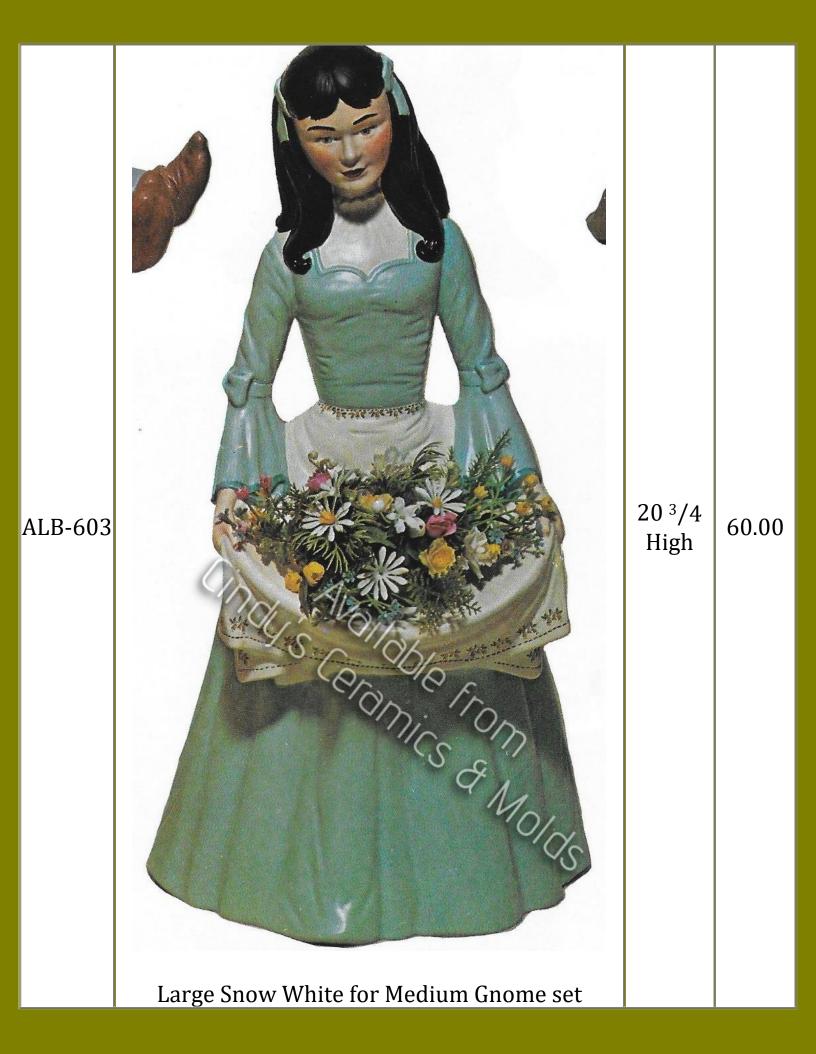

| ALB-<br>544/901         | Wedium<br>gnomesWedium<br>gnomesWedium<br>gnomeWedium<br>                    | 261.00 |
|-------------------------|------------------------------------------------------------------------------|--------|
| Med-<br>ALB-<br>7NoSnow | Seven Medium Male Gnomes Set WITHOUT Snow<br>White (girl gnome not included) | 179.80 |
| Med-<br>ALB-<br>8NoSnow | Medium Eight Gnomes Set WITHOUT Snow<br>White (including Girl Gnome)         | 204.00 |