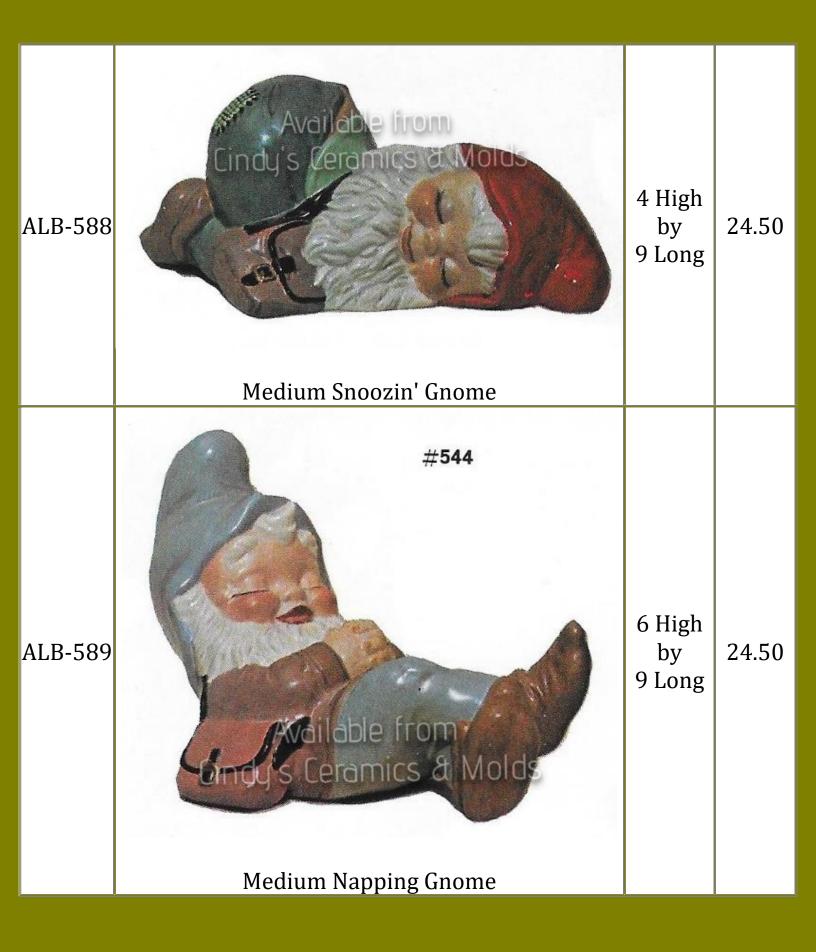

| ALB-<br>544/901         | Wedium<br>gnomesWedium<br>gnomesWedium<br>gnomeWedium<br>                    | 261.00 |
|-------------------------|------------------------------------------------------------------------------|--------|
| Med-<br>ALB-<br>7NoSnow | Seven Medium Male Gnomes Set WITHOUT Snow<br>White (girl gnome not included) | 179.80 |
| Med-<br>ALB-<br>8NoSnow | Medium Eight Gnomes Set WITHOUT Snow<br>White (including Girl Gnome)         | 204.00 |