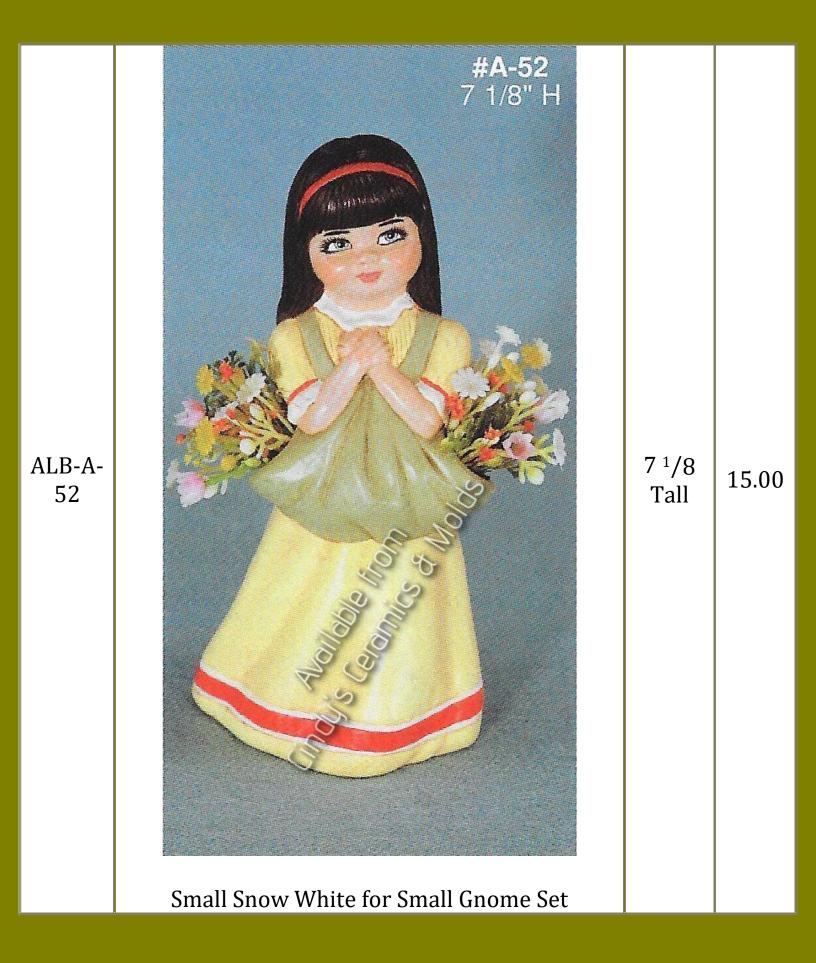

| ALB-A-<br>42 | #A-42   51/2" H   Grade of the second se | 5 <sup>1</sup> /2<br>Tall | 11.25 |
|--------------|---------------------------------------------------------------------------------------------------------------------------------------------------------------------------------------------------------------------------------------------------------------------------------------------------------------------------------------------------------------------------------------------------------------------------------------------------------------------------------------------------------------------------------------------------------------------------------------------------------------------------------------------------------------------------------------------------------------------------------------------------------------------------------------------------------------------------------------------------------------------------------------------------------------------------------------------------------------------------------------------------------------------------------------------------------------------------------------------------------------------------------------------------------------------------------------------------------------------------------------------------------------------------------------------------------------------------------------------------------------------------------------------------------------------------------------------------------------------------------------------------------------------------------------------------------------------------------------------------------------------------------------------------------------------------------------------------------------------------------------------------------------------------------------------------------------------------------------------------------------------------------------------------------------------------------------------------------------------------------------------------------------------------------|---------------------------|-------|
| ALB-A-<br>44 | Small Girl Gnome with Flowers in Apron                                                                                                                                                                                                                                                                                                                                                                                                                                                                                                                                                                                                                                                                                                                                                                                                                                                                                                                                                                                                                                                                                                                                                                                                                                                                                                                                                                                                                                                                                                                                                                                                                                                                                                                                                                                                                                                                                                                                                                                          | 5 <sup>1</sup> /8<br>Tall | 11.25 |