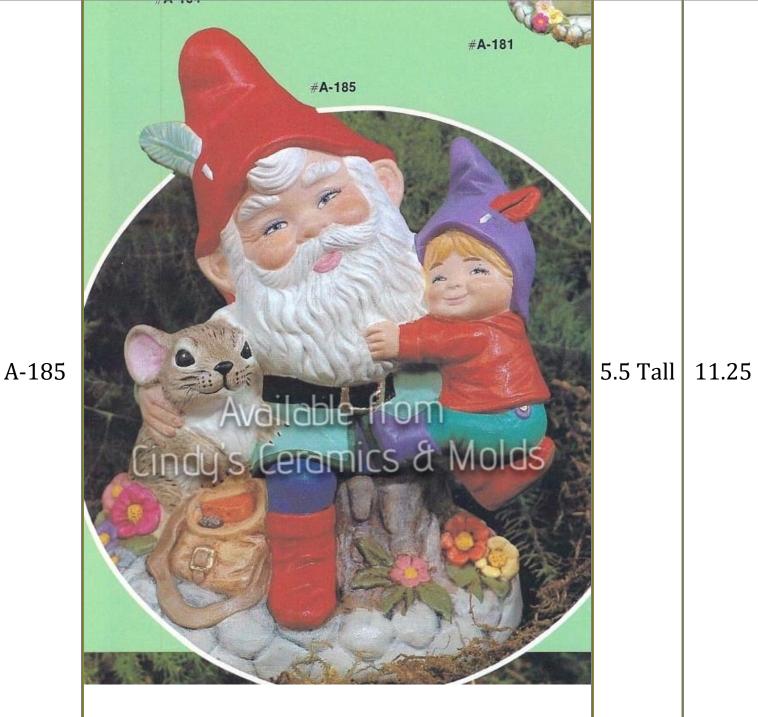

| A-181 | Wama Gnome with Boy Gnome                                      | 5 <sup>7</sup> /8<br>Tall | 11.25 |
|-------|----------------------------------------------------------------|---------------------------|-------|
| A-182 | All molds are copyrighted an<br>#A-182<br>#A-182<br>Bapa Gnome | 6 <sup>3</sup> /8<br>Tall | 11.25 |