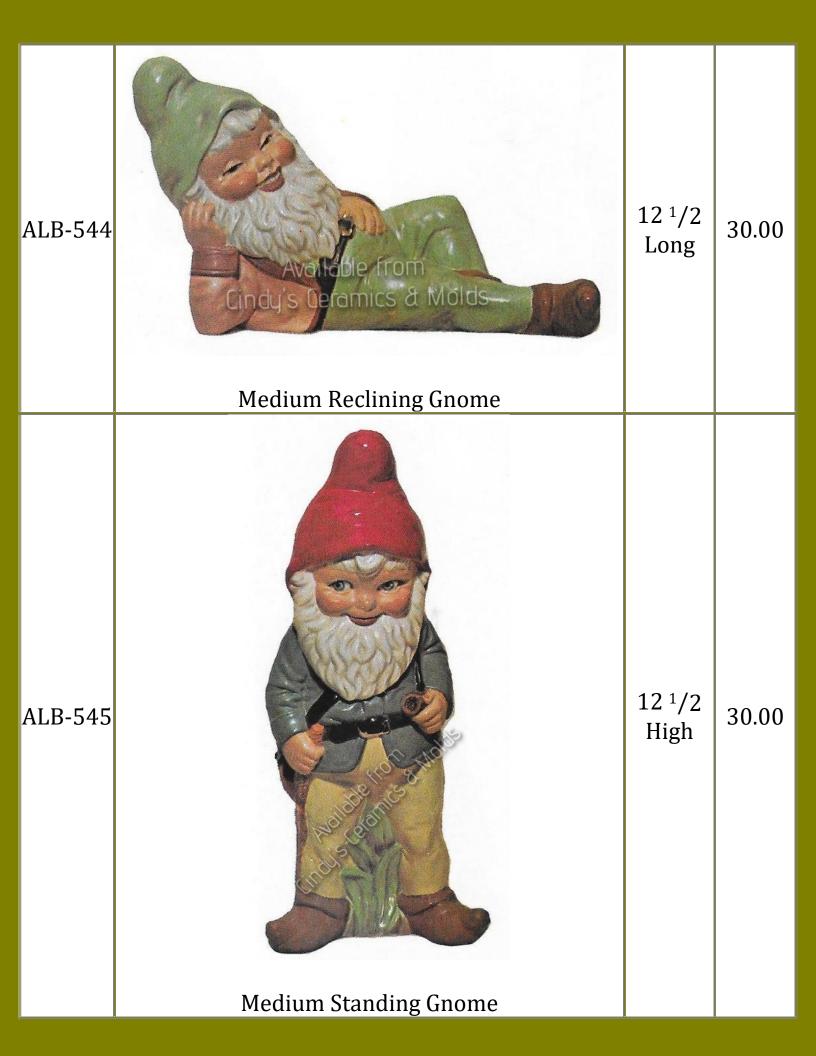

| ALB-<br>544/901         | Wedium<br>gnomesWedium<br>gnomesWedium<br>gnomeWedium<br>                    | 261.00 |
|-------------------------|------------------------------------------------------------------------------|--------|
| Med-<br>ALB-<br>7NoSnow | Seven Medium Male Gnomes Set WITHOUT Snow<br>White (girl gnome not included) | 179.80 |
| Med-<br>ALB-<br>8NoSnow | Medium Eight Gnomes Set WITHOUT Snow<br>White (including Girl Gnome)         | 204.00 |