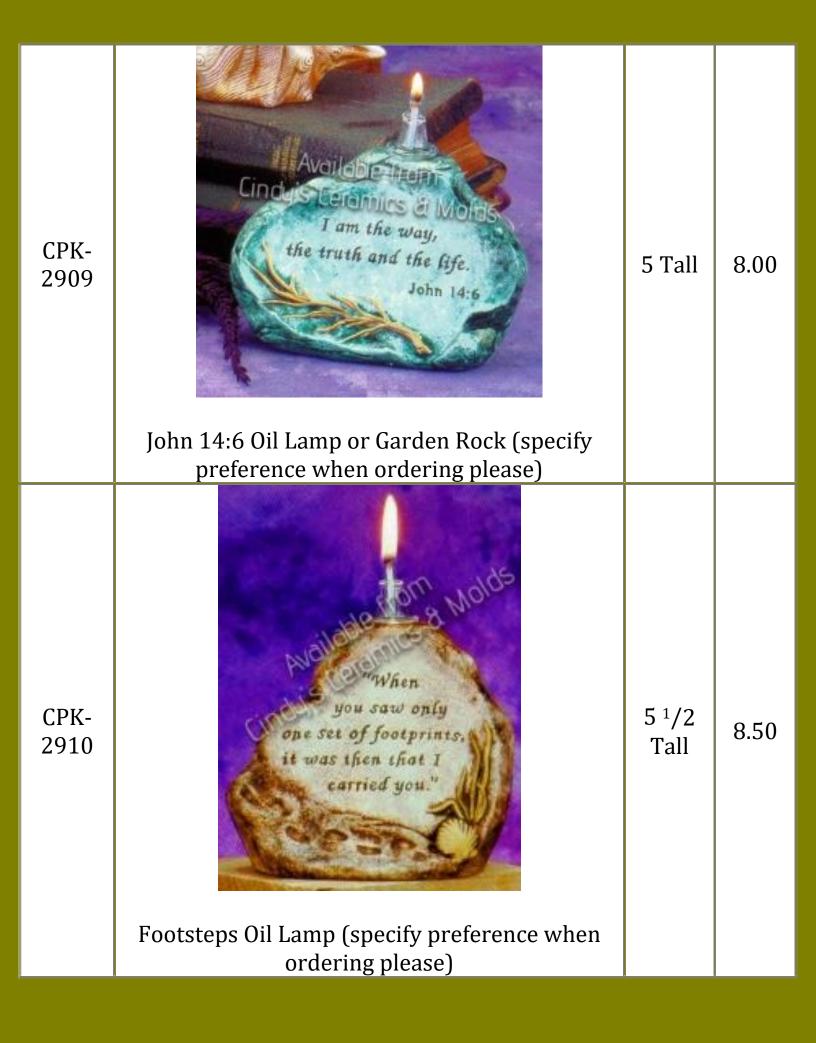

r>Long | 14.40 |

| C-4044 | <image/>                                                                                                                                                                                                                                                                         | 7 Tall<br>by 5 <sup>1</sup> /2<br>Wide by<br>5 Long | 13.80 |
|--------|----------------------------------------------------------------------------------------------------------------------------------------------------------------------------------------------------------------------------------------------------------------------------------|-----------------------------------------------------|-------|
| C-4046 | K.   K. | 8 Tall<br>by 8<br>1/2<br>Wide                       | 60.00 |















| CP-<br>3271,<br>3338 | Small "Let it Snow" Planter | 4 <sup>1</sup> /2<br>Tall<br>by 8<br>Wide | 13.50 |
|----------------------|-----------------------------|-------------------------------------------|-------|
| CP-3380              | Birdhouse Thermometer       | 11 <sup>1</sup> /2<br>Tall                | 10.80 |

| TL-980         | Image: Constraint of the second state of two stakes in the second stake of tw | 14 <sup>1</sup> /4<br>Tall | 30.00<br>(set of<br>two)        |
|----------------|----------------------------------------------------------------------------------------------------------------------------------------------------------------------------------------------------------------------------------------------------------------------------------------------