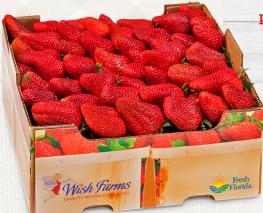

- CARTON SIZE: SPECIALTY BOX
- WEIGHT: 7 POUNDS
- QUANTITY: 4 QUARTS
- PRICE: \$20

\* Please make all checks out to the seller's organization,