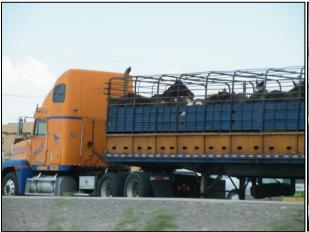

## The Last Days of Three Angels Farms

Three Angles Farms is located in Lebanon, TN and is in the business of sending horses to slaughter for human consumption. On June 29<sup>th</sup>, 2012 the U.S. Department of Transportation ordered Three Angels Farms to cease all transportation operations.