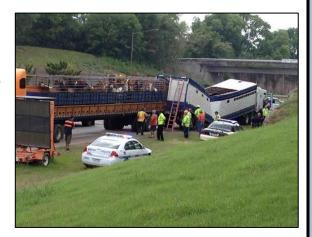

On June 12, 2012 a Three Angels Farms truck hauling horses to slaughter had a trailer break in half

outside of Nashville, TN. As a result of this incident one horse had to be euthanized due to its injuries.