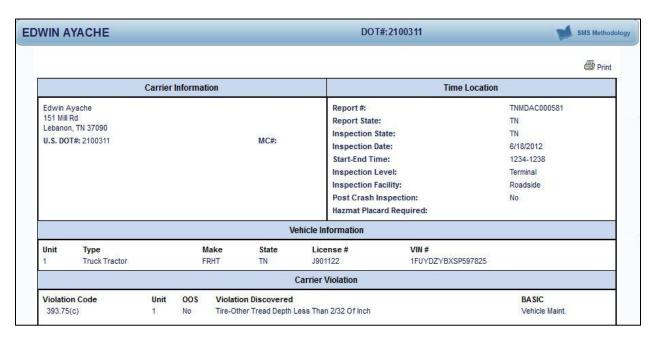

|  |  |
| Violation Code<br>393.201(a)<br>393.205(c)<br>393.45<br>393.45UV<br>393.75(c)<br>393.9<br>393.84<br>396.3A1BOS ****<br>392.2DIM **** |        | Unit 2 2 1 2 2 2 2 2 2 2 | OOS Yes Yes No No No No No Yes                                        | Violation Discovere<br>Frame Cracked / Loos<br>Wheel Fasteners Loos<br>Brake Tubing And Hos<br>Brake Tubing And Hos<br>Tire-Other Tread Dept<br>Inoperable Required L<br>Inadequate Floor Conc<br>Brakes Out Of Service | BASIC Vehicle Maint. |                                                                                                                     |                                           |                                                             |  |  |





## June 18, 2012 – 12:34-12:38pm Report #tNMDAC000581



## June 18, 2012 – 12:43-1:02pm Report #TNMDAC000582





This report was compiled by concerned private citizens investigationinformation@gmail.com