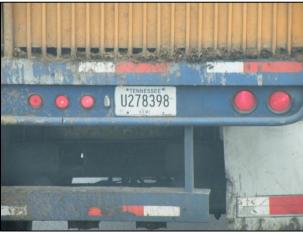

## June 18, 2012 – 10:45-11:25am Report #TNMDAC000580

| WIN A                                                                                                                                | AYACHE |                          |                                                                       |                                                                                                                                                                                                                         |                                                                                                                               | DOT                                                                                                                 | #:2100311                                 | SMS Methodo                                                 |  |  |
|--------------------------------------------------------------------------------------------------------------------------------------|--------|--------------------------|-----------------------------------------------------------------------|-------------------------------------------------------------------------------------------------------------------------------------------------------------------------------------------------------------------------|-------------------------------------------------------------------------------------------------------------------------------|---------------------------------------------------------------------------------------------------------------------|-------------------------------------------|-------------------------------------------------------------|--|--|
|                                                                                                                                      |        |                          |                                                                       |                                                                                                                                                                                                                         |                                                                                                                               |                                                                                                                     |                                           | Print                                                       |  |  |
|                                                                                                                                      |        |                          | Carri                                                                 | er Information                                                                                                                                                                                                          |                                                                                                                               |                                                                                                                     | Time Location                             |                                                             |  |  |
| Edwin Ayache<br>151 Mill Rd<br>Lebanon, TN 37090<br>U.S. DOT#: 2100311                                                               |        |                          |                                                                       | MC#:                                                                                                                                                                                                                    |                                                                                                                               | Report #: Report State Inspection S Inspection D Start-End Tin Inspection L Inspection F Post Crash II Hazmat Place | tate:<br>ate:<br>ne:<br>evel:<br>acility: | TNMDAC000580 TN TN 6/18/2012 1045-1125 Terminal Roadside No |  |  |
|                                                                                                                                      |        |                          |                                                                       |                                                                                                                                                                                                                         | ٧                                                                                                                             | ehicle Information                                                                                                  |                                           |                                                             |  |  |
| Unit Type 1 Truck Tractor 2 Semi-Trailer                                                                                             |        |                          | Make         State           FRHT         TN           AME         TN |                                                                                                                                                                                                                         | License # VIN # J113684 1FUBAHCG43LL07437 U278398 25116                                                                       |                                                                                                                     | 437                                       |                                                             |  |  |
|                                                                                                                                      |        |                          |                                                                       |                                                                                                                                                                                                                         |                                                                                                                               | Carrier Violation                                                                                                   |                                           |                                                             |  |  |
| Violation Code<br>393.201(a)<br>393.205(c)<br>393.45<br>393.45UV<br>393.75(c)<br>393.9<br>393.84<br>396.3A1BOS ****<br>392.2DIM **** |        | Unit 2 2 1 2 2 2 2 2 2 2 | OOS Yes Yes No No No No No Yes                                        | Violation Discovere<br>Frame Cracked / Loos<br>Wheel Fasteners Loos<br>Brake Tubing And Hos<br>Brake Tubing And Hos<br>Tire-Other Tread Dept<br>Inoperable Required L<br>Inadequate Floor Conc<br>Brakes Out Of Service | BASIC Vehicle Maint. |                                                                                                                     |                                           |                                                             |  |  |