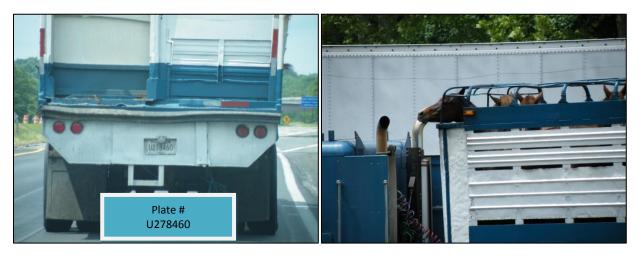

On June 23, 2012 a private citizen spotted a Three Angels Farms blue Freightliner with a blue and white trailer hauling slaughter horses in Tennessee. The rig was spotted at a rest area near Jackson, TN. After

45 minutes, it pulled onto I-40 West, and was followed for almost 2 hours with fully loaded trailer with approximately 35 to 40 horses. The trailer being used to haul the horses was put out of service by Tennessee Department of Public Service on June 18<sup>th</sup>. Per the report #TNMDAC000582, (see report below) the discovered violations during the inspection were trailer frame cracked/loose/sagging/broken, inadequate floor condition, brakes, tired tread and other violations. One can only conclude that the trailer was put back into operation without correcting the out off service violations due to the large expense of repairs and the total time normally needed to make the proper repairs complete. A complaint to the Federal