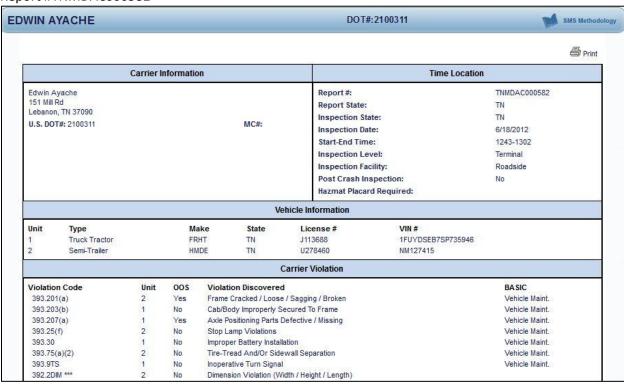

45 minutes, it pulled onto I-40 West, and was followed for almost 2 hours with fully loaded trailer with approximately 35 to 40 horses. The trailer being used to haul the horses was put out of service by Tennessee Department of Public Service on June 18<sup>th</sup>. Per the report #TNMDAC000582, (see report below) the discovered violations during the inspection were trailer frame cracked/loose/sagging/broken, inadequate floor condition, brakes, tired tread and other violations. One can only conclude that the trailer was put back into operation without correcting the out off service violations due to the large expense of repairs and the total time normally needed to make the proper repairs complete. A complaint to the Federal

## June 18, 2012 – 12:43-1:02pm Report #TNMDAC000582

This report was compiled by concerned private citizens investigationinformation@gmail.com