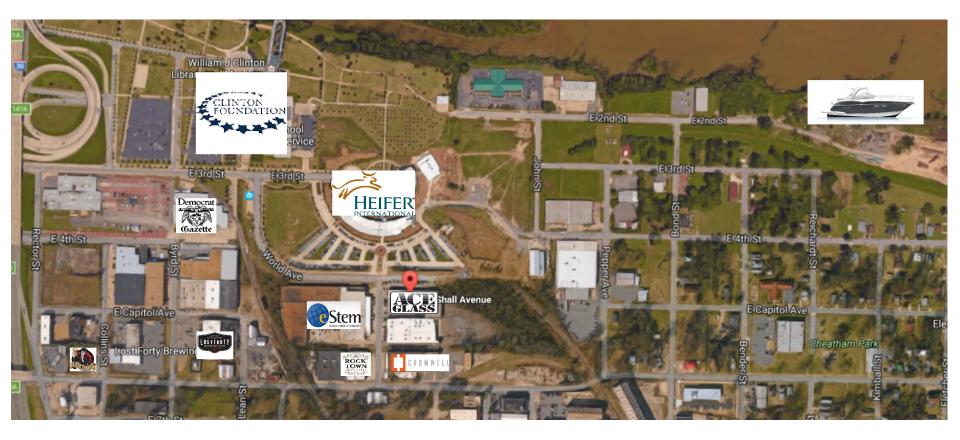

# LITTLE ROCK'S EAST VILLAGE

- One of Little Rock's most sought-after districts.
- Future location of E-STEM Public Charter
  Schools and Cromwell Architects Engineers.
- Located across from Heifer International's World Headquarters and walking distance to the Clinton Presidential Library.