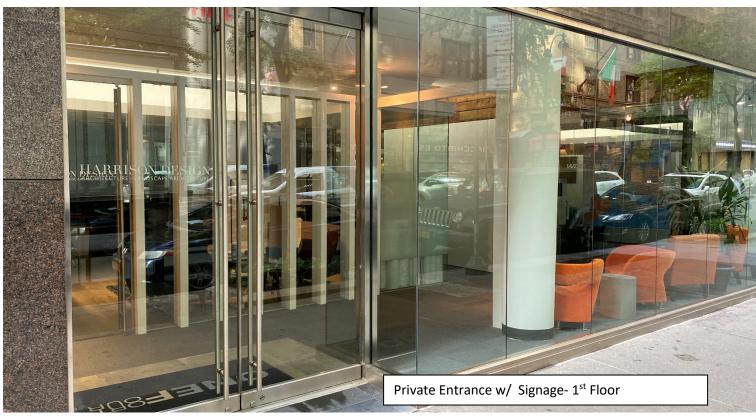

**Amenities for 1st Floor Tenants:** 

- Shared Conference Room: located on 1st Floor exclusive to 1st floor tenants
- Shared Pantry Area: Located on 1st Floor exclusive to 1st floor tenants
- Exclusive Building Entrance: 1<sup>st</sup> floor tenants have private/exclusive separate street level entrance with key code access, in addition to building main lobby entrance
- **Retail Branding/Signage:** 1<sup>st</sup> Floor tenants by add signage on street level 1<sup>st</sup> floor private door entrance for branding/marketing.