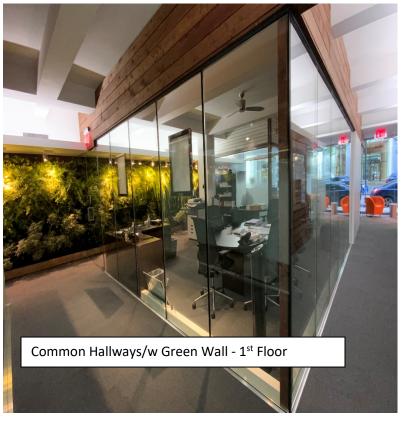

**Amenities for 1st Floor Tenants:** 

- Shared Conference Room: located on 1st Floor exclusive to 1st floor tenants
- Shared Pantry Area: Located on 1st Floor exclusive to 1st floor tenants
- Exclusive Building Entrance: 1<sup>st</sup> floor tenants have private/exclusive separate street level entrance with key code access, in addition to building main lobby entrance
- **Retail Branding/Signage:** 1<sup>st</sup> Floor tenants by add signage on street level 1<sup>st</sup> floor private door entrance for branding/marketing.