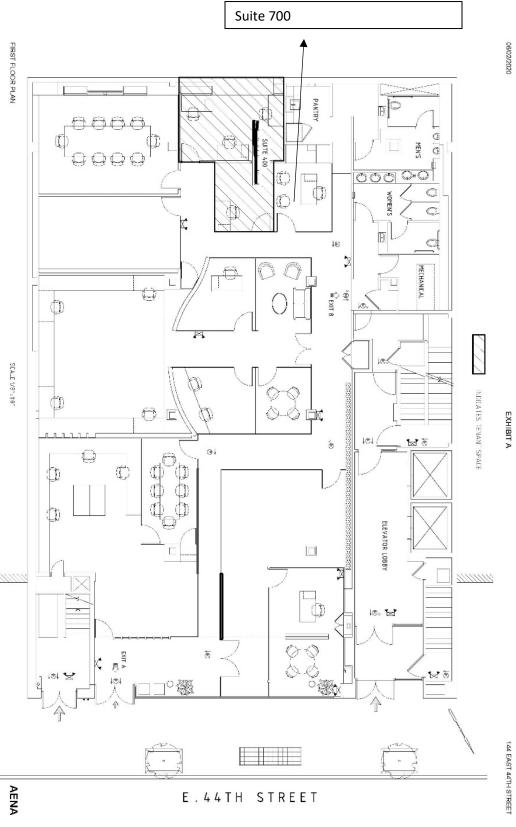

## 1st Floor Retail Level, Suite # 700

Square Footage: 195 RSF Lease Term: Month to Month Asking Price: \$1,300 per month Utilities: \$150.00 per month

Layout: 1 Private Office, with built in desks and shelving.