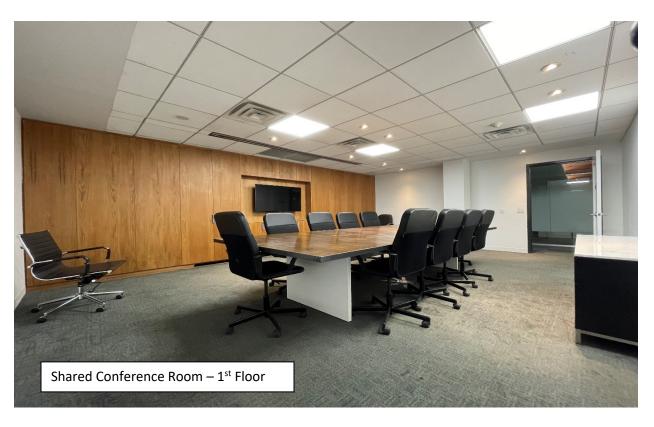

**Amenities for 1st Floor Tenants:** 

- Shared Conference Room: located on 1st Floor exclusive to 1st floor tenants
- Shared Pantry Area: Located on 1st Floor exclusive to 1st floor tenants
- Exclusive Building Entrance: 1<sup>st</sup> floor tenants have private/exclusive separate street level entrance with key code access, in addition to building main lobby entrance
- **Retail Branding/Signage:** 1<sup>st</sup> Floor tenants by add signage on street level 1<sup>st</sup> floor private door entrance for branding/marketing.