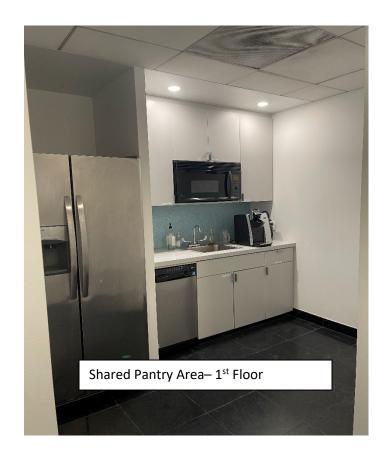

**Amenities for 1st Floor Tenants:** 

- Shared Conference Room: located on 1st Floor exclusive to 1st floor tenants
- Shared Pantry Area: Located on 1st Floor exclusive to 1st floor tenants
- Exclusive Building Entrance: 1<sup>st</sup> floor tenants have private/exclusive separate street level entrance with key code access, in addition to building main lobby entrance
- **Retail Branding/Signage:** 1<sup>st</sup> Floor tenants by add signage on street level 1<sup>st</sup> floor private door entrance for branding/marketing.