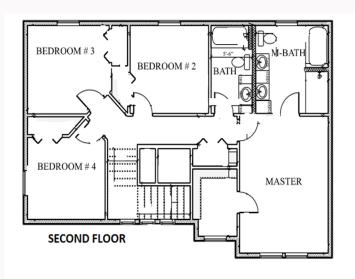

## LOCATED IN WINDSONG COUNTRY ESTATES

- \* Two-Story (3 levels)
- \* 3 Car Garage
- 4 6 Bedrooms
- \* 3 4 Bathrooms
- 1072.5 sq ft Main Level
- \* 1072.5 sq ft Second Level
- \* 1072.5 sq ft Basement Level \*
- \* Custom Tile Shower
- \* Soaker Tub
- \* Open Concept Living Area
- \* 10 x 12 Deck
- \* 1+ acre lot
- \* High Quality Finishes Throughout
  - \* Family Friendly Neighborhood