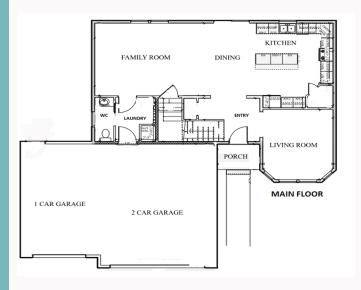

## LOCATED IN WINDSONG COUNTRY ESTATES

- \* Two-Story (3 levels)
- \* 3 Car Garage
- 4 6 Bedrooms
- \* 3 4 Bathrooms
- 1072.5 sq ft Main Level
- \* 1072.5 sq ft Second Level
- \* 1072.5 sq ft Basement Level \*
- \* Custom Tile Shower
- \* Soaker Tub
- \* Open Concept Living Area
- \* 10 x 12 Deck
- \* 1+ acre lot
- \* High Quality Finishes Throughout
  - \* Family Friendly Neighborhood