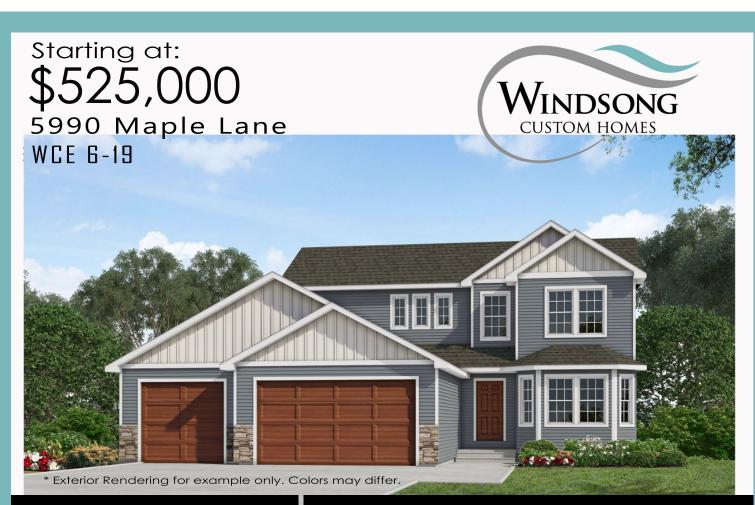

## LOCATED IN WINDSONG COUNTRY ESTATES

- \* Two-Story (3 levels)
- \* 3 Car Garage
- 4 6 Bedrooms
- \* 3 4 Bathrooms
- 1072.5 sq ft Main Level
- \* 1072.5 sq ft Second Level
- \* 1072.5 sq ft Basement Level \*
- \* Custom Tile Shower
- \* Soaker Tub
- \* Open Concept Living Area
- \* 10 x 12 Deck
- \* 1+ acre lot
- \* High Quality Finishes Throughout
  - \* Family Friendly Neighborhood