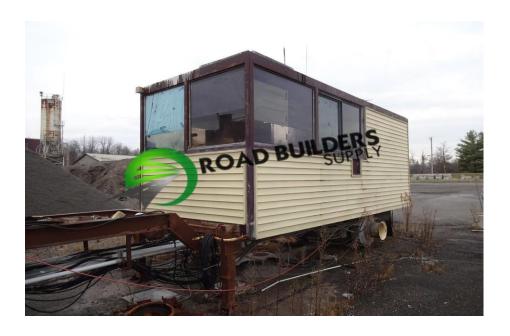

## PCH007RBS Astec 8x21 Portable Control House

ID: PCH007RBS Details:

- Astec
- 8x21
- Single axle
- Partial PM96 controls

- RBS strives to ensure the accuracy of all listings, but all listings are "as-is, where-is," with no implied warranty.
- All buyers are encouraged to inspect equipment personally to verify accuracy.
- All information contained in this listing sheet is confidential. It is the property of RBS and is not to be shared.
  - Road Builders Supply, LLC accepts no liability for the accuracy of the above listing.