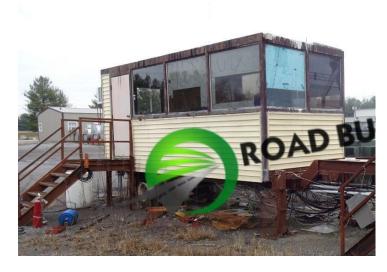

## PCH007RBS Astec 8x21 Portable Control House

ID: PCH007RBS Details:

- Astec
- 8x21
- Single axle
- Partial PM96 controls

- RBS strives to ensure the accuracy of all listings, but all listings are "as-is, where-is," with no implied warranty.
- All buyers are encouraged to inspect equipment personally to verify accuracy.
- All information contained in this listing sheet is confidential. It is the property of RBS and is not to be shared.
  - Road Builders Supply, LLC accepts no liability for the accuracy of the above listing.