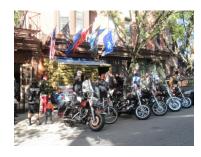

### VQLAN SEMINAR SATURDAY MAY 14, 2011 8:00 AM TO 11:00 AM AT THE CHURCH

MR. AND MRS. DONALD HOGAN

AND CEO BARRY G. CAMPBELL

STUDENTS FROM PLAINVIEW LONG ISLAND OLD-BETHPAGE

MIDDLE SCHOOL MAKE A DONATION TO VQLAN FOR THE WORK

THEY DO HELPING AMERICA'S VETERANS AND THEIR FAMILIES.

CEO QUOTE: By treating people fairly, I got into a war and won against prejudice and separatism!

God Bless