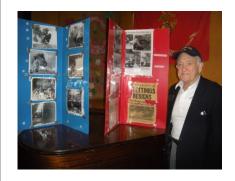

#### A BUNKER SETS THE SCENE FOR VETERANS TO EXHIBIT ART

VQLAN hit the New York Times on Saturday April 16, 2011 on page A16. The article was on our Veterans Art Show sponsored by CEO Barry G. Campbell and Lenny Goldstein VQLAN member.. Grand opening April 30, 2011 4PM. Exhibit runs from April 30, 2011 to May 31, 2011: Gallery hours 12:00 PM to 6:00 PM Tuesday through Sunday

#### **CLICK TO PLAY**

Under the Photograph. then click on the small white arrow in the middle of the photograph.

Artist John Coffeil photo from article in the New York Times on Saturday April 16, 2011 article, "Bunker Sets the Scene For Veterans Art Show."

Painting by Domingo Vega in article

The Ho Chi Minh Trail by Robert Gully in article..