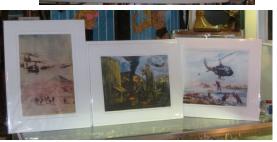

#### A BUNKER SETS THE SCENE FOR VETERANS TO EXHIBIT ART

VQLAN hit the New York Times on Saturday April 16, 2011 on page A16. The article was on our Veterans Art Show sponsored by CEO Barry G. Campbell and Lenny Goldstein VQLAN member.. Grand opening April 30, 2011 4PM. Exhibit runs from April 30, 2011 to May 31, 2011: Gallery hours 12:00 PM to 6:00 PM Tuesday through Sunday

#### **CLICK TO PLAY**

Under the Photograph. then click on the small white arrow in the middle of the photograph.

Artist John Coffeil photo from article in the New York Times on Saturday April 16, 2011 article, "Bunker Sets the Scene For Veterans Art Show."

Painting by Domingo Vega in article

The Ho Chi Minh Trail by Robert Gully in article..