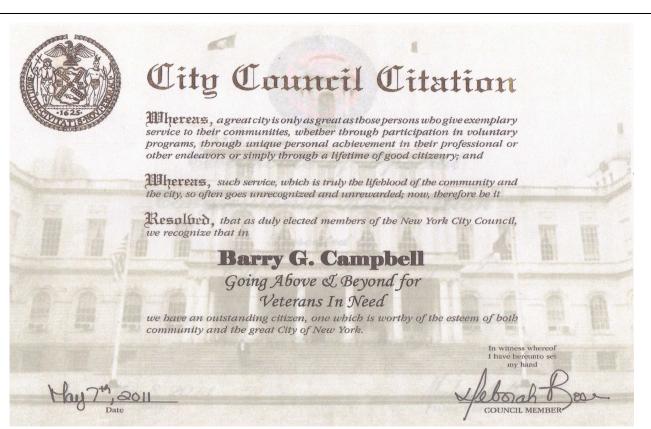

RESOLVED, That a copy of this Proclamation, suitably engrossed, be transmitted to Barry G. Campbell.

A MESSAGE LOUD AND CLEAR — THE EVENT WAS A BEAUTIFUL DAY — GOD BLESS THE CEO