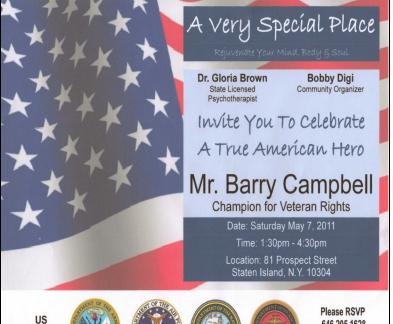

### VQLAN SEMINAR SATURDAY MAY 14, 2011 8:00 AM TO 11:00 AM AT THE CHURCH

MR. AND MRS. DONALD HOGAN

AND CEO BARRY G. CAMPBELL

STUDENTS FROM PLAINVIEW LONG ISLAND OLD-BETHPAGE

MIDDLE SCHOOL MAKE A DONATION TO VQLAN FOR THE WORK

THEY DO HELPING AMERICA'S VETERANS AND THEIR FAMILIES.

CEO QUOTE: By treating people fairly, I got into a war and won against prejudice and separatism!

God Bless