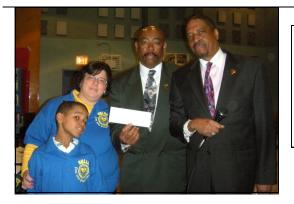

### VQLAN SEMINAR SATURDAY MAY 14, 2011 8:00 AM TO 11:00 AM AT THE CHURCH

MR. AND MRS. DONALD HOGAN

AND CEO BARRY G. CAMPBELL

STUDENTS FROM PLAINVIEW LONG ISLAND OLD-BETHPAGE

MIDDLE SCHOOL MAKE A DONATION TO VQLAN FOR THE WORK

THEY DO HELPING AMERICA'S VETERANS AND THEIR FAMILIES.

CEO QUOTE: By treating people fairly, I got into a war and won against prejudice and separatism!

God Bless