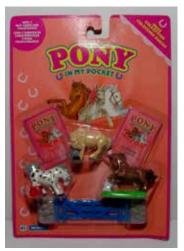

## Pony in my Pocket #1 Fjord

Type K - Italy In packs

Type A - UK Also in blind bags

Type E - Canada (no pic) In packs

Type H - France In packs

Type O - Greece In packs

Type J - USA In packs

Type P - Europe In packs

Type N - Scandinavian (no

Type K - Italy Also in blind bags