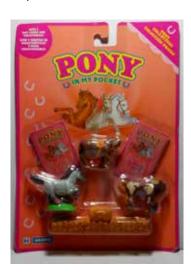

## Pony in my Pocket #1 Fjord

Type K - Italy In packs

Type A - UK Also in blind bags

Type E - Canada (no pic) In packs

Type H - France In packs

Type O - Greece In packs

Type J - USA In packs

Type P - Europe In packs

Type N - Scandinavian (no

Type K - Italy Also in blind bags