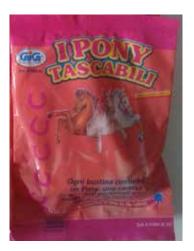

## Pony in my Pocket #1 Fjord

Type K - Italy In packs

Type A - UK Also in blind bags

Type E - Canada (no pic) In packs

Type H - France In packs

Type O - Greece In packs

Type J - USA In packs

Type P - Europe In packs