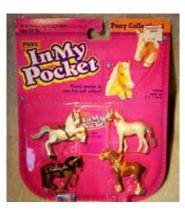

## Pony in my Pocket #1 Fjord

Type K - Italy In packs

Type A - UK Also in blind bags

Type E - Canada (no pic) In packs

Type H - France In packs

Type O - Greece In packs

Type J - USA In packs

Type P - Europe In packs

Type N - Scandinavian (no

Type K - Italy Also in blind bags