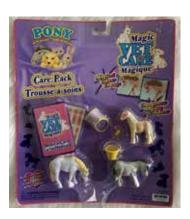

## Pony in my Pocket #4a Falabella

Type A - UK only In boxes

With extra 3 Free ponies 1, 3, 5