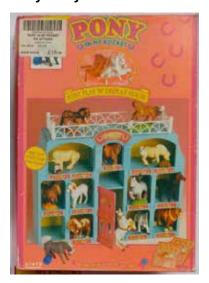

## Pony in my Pocket #4a Falabella

Type A - UK only In boxes

With extra 3 Free ponies 1, 3, 5