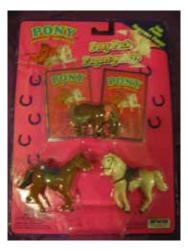

## Pony in my Pocket #1 Fjord

Type K - Italy In packs

Type A - UK Also in blind bags

Type E - Canada (no pic) In packs

Type H - France In packs

Type O - Greece In packs

Type J - USA In packs

Type P - Europe In packs

Type N - Scandinavian (no

Type K - Italy Also in blind bags