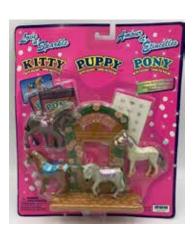

# Pony in my Pocket #13 Clydesdale Family

Type A - UK In boxes

Type K - Italy (no pic) In boxes