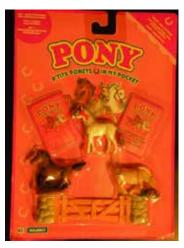

## Pony in my Pocket #4 Falabella

Type K - Italy In packs

Type A - UK Also in blind bags

Type E - Canada (no pic) In packs

Type H - France In packs

Type O - Greece In packs

Type P - Europe In packs

Type J - USA

Type N - Scandinavian (no

Type K - Italy Also in blind bags