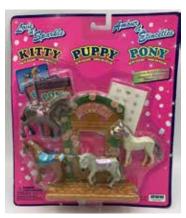

## Pony in my Pocket #1 Fjord

Type K - Italy In packs

Type A - UK Also in blind bags

Type E - Canada (no pic) In packs

Type H - France In packs

Type O - Greece In packs

Type J - USA In packs

Type P - Europe In packs

Type N - Scandinavian (no

Type K - Italy Also in blind bags