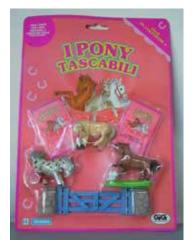

## Pony in my Pocket #3 Caspian

Type K - Italy In packs

Type A - UK Also in blind bags

Type E - Canada (no pic) In packs

Type H - France In packs

Type O - Greece In packs

Type J - USA In packs

Type P - Europe In packs

Type N - Scandinavian (no

Type K - Italy Also in blind bags