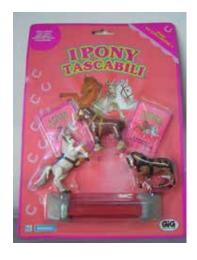

Type K - Italy In packs

Type A - UK Also in blind bags

pic)

In packs

Type K - Italy Also in blind bags

Type A - UK only - cards included In Gymkhana Challenge Game with Ponies 5 grey socks, 7 no yellow socks, 9 no yellow under saddle, 12 no pink socks