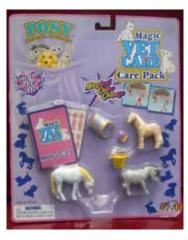

## Pony in my Pocket #4a Falabella

Type A - UK only In boxes

With extra 3 Free ponies 1, 3, 5