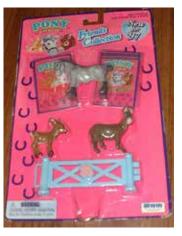

Type K - Italy In packs

Type A - UK Also in blind bags

pic)

In packs

Type K - Italy Also in blind bags

Type A - UK only - cards included In Gymkhana Challenge Game with Ponies 5 grey socks, 7 no yellow socks, 9 no yellow under saddle, 12 no pink socks

Type O - Greece In packs

Type P - Europe In packs

Type K - Italy Also in blind bags

Type A - UK Also in blind bags

Type A - UK only - cards included In Gymkhana Challenge Game with Ponies 5 grey socks, 7 no yellow socks, 9 no yellow under saddle, 12 no pink socks

Type N - Scandinavian (no pic)

In packs

Type K - Italy Also in blind bags

Type A - UK only - cards included In Gymkhana Challenge Game with Ponies 5 grey socks, 7 no yellow socks, 9 no yellow under saddle, 12 no pink socks

Type N - Scandinavian (no

Type K - Italy Also in blind bags

Type A - UK only - cards included In Gymkhana Challenge Game -with Ponies 5 grey socks, 7 no yellow socks, 9 no yellow under saddle, 12 no pink socks