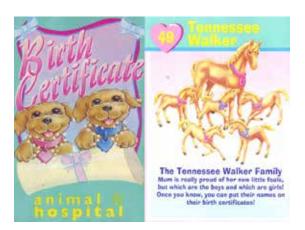

### Pony in my Pocket #49 Tennessee Walker

Type M - UK only no card In packs

No other types seen?

Some issues had 49 listed as 48