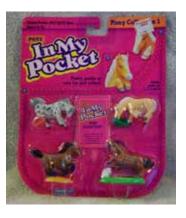

## Pony in my Pocket #3 Caspian

Type K - Italy In packs

Type A - UK Also in blind bags

Type E - Canada (no pic) In packs

Type H - France In packs

Type O - Greece In packs

Type J - USA In packs

Type P - Europe In packs

Type N - Scandinavian (no

Type K - Italy Also in blind bags