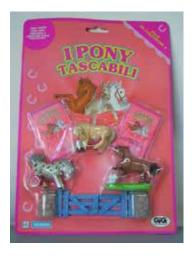

### Pony in my Pocket #38 Falabella

Type B - UK In packs

Type F - USA (Dans ma poche headed pack) In packs

Type G - Canada In packs

Type F - USA only In blind bags too

### Pony in my Pocket #39 Shetland

Type B - UK In packs

Type F - USA (Dans ma poche headed pack) In packs

Type G - Canada In packs

Type F - USA only In blind bags too

### Pony in my Pocket #41 Welsh Mountain

Type B - UK In packs

Type F - USA (Dans ma poche headed pack) In packs

Type G - Canada In packs

Type F - USA only In blind bags too