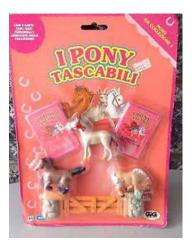

## Pony in my Pocket #1 Fjord

Type K - Italy In packs

Type A - UK Also in blind bags

Type E - Canada (no pic) In packs

Type H - France In packs

Type O - Greece In packs

Type J - USA In packs

Type P - Europe In packs

Type N - Scandinavian (no

Type K - Italy Also in blind bags