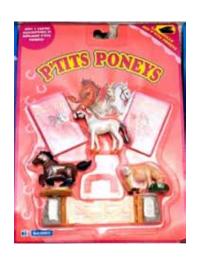

## Pony in my Pocket #1 Fjord

Type K - Italy In packs

Type A - UK Also in blind bags

Type E - Canada (no pic) In packs

Type H - France In packs

Type O - Greece In packs

Type J - USA In packs

Type P - Europe In packs

Type N - Scandinavian (no

Type K - Italy Also in blind bags