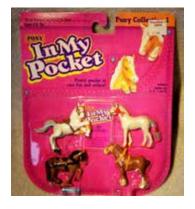

#### Pony in my Pocket #5 Arab

Type A - UK In packs

Type D - USA In packs

Type E - Canada In packs

Type N - Scandinavian (no

Type H - France In packs

Type J - USA In packs

Type P - Europe In packs

Type K - Italy In packs

Type A - UK Also in blind bags

pic)

In packs

Type K - Italy Also in blind bags

Type A - UK only - cards included In Gymkhana Challenge Game with Ponies 5 grey socks, 7 no yellow socks, 9 no yellow under saddle, 12 no pink socks